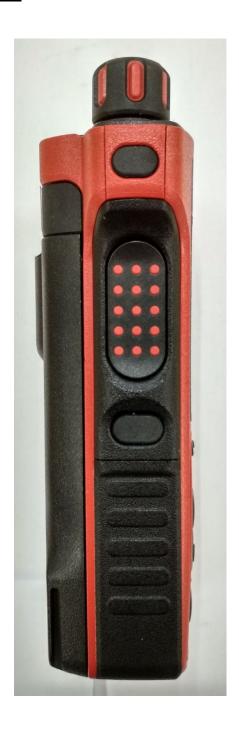

e view (Left)                  |  | 3E       |
|                                                      | 6. | Top view                          |  | 3F       |
|                                                      | 7. | Bottom view                       |  | 3G       |

### **Exhibit 3A - Front View**



Front view with display and full keypad model, Model MTP8550EX



Front view with display and limited keypad model, Model MTP8500EX

### **Exhibit 3B - Back View with Battery**



Back View with Battery, Model MTP8550EX / MTP8500EX

# **Exhibit 3C - FCC/IC Label Location**



**Back View (FCC/IC label for Model MTP8550EX)** 



Back View (FCC/IC label for Model MTP8500EX)

# Exhibit 3D - Side View (Right)



Side View (Right), Model MTP8550EX / MTP8500EX

# Exhibit 3E - Side View (Left)



Side View (Left), Model MTP8550EX / MTP8500EX

# Exhibit 3F - Top View



Top View (with Antenna), Model MTP8550EX / MTP8500EX



Top View (without Antenna), Model MTP8550EX / MTP8500EX

# **Exhibit 3G - Bottom View with Battery**



Bottom View with Battery, Model MTP8550EX / MTP8500EX