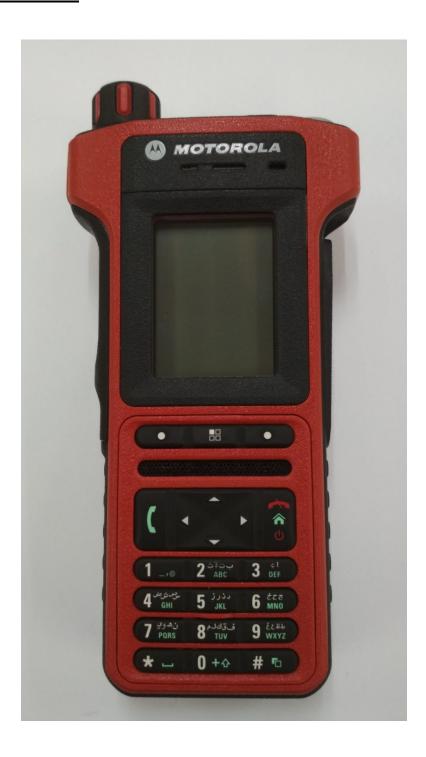

### **Exhibit 3A - Front View**

Front view with display and full keypad model, Model MTP8550EX

Front view with display and limited keypad model, Model MTP8500EX