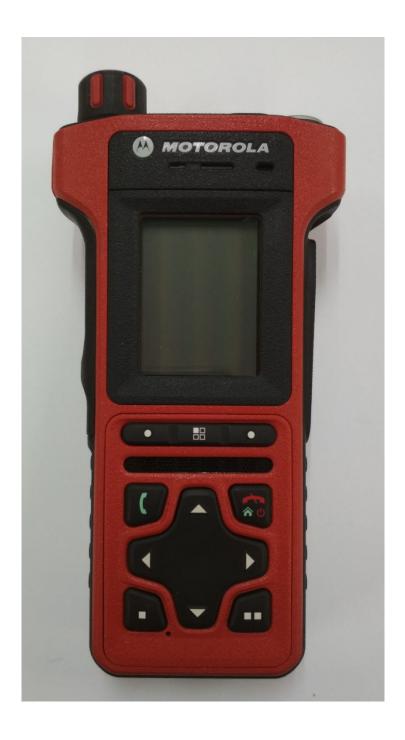

### **Exhibit 3A - Front View**

Front view with display and full keypad model, Model MTP8550EX

Front view with display and limited keypad model, Model MTP8500EX