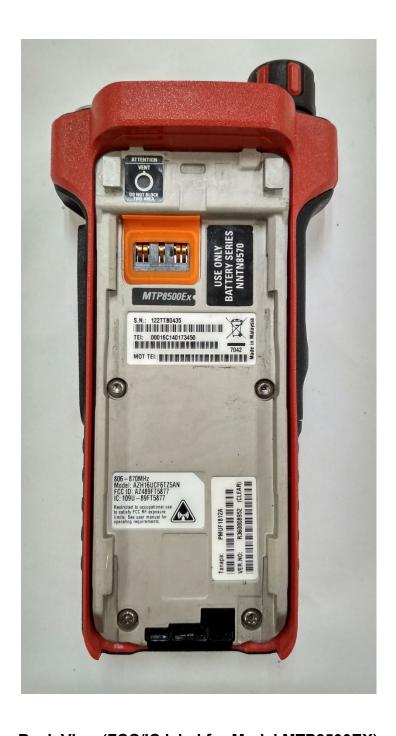

# **Exhibit 3C - FCC/IC Label Location**

**Back View (FCC/IC label for Model MTP8550EX)** 

Back View (FCC/IC label for Model MTP8500EX)