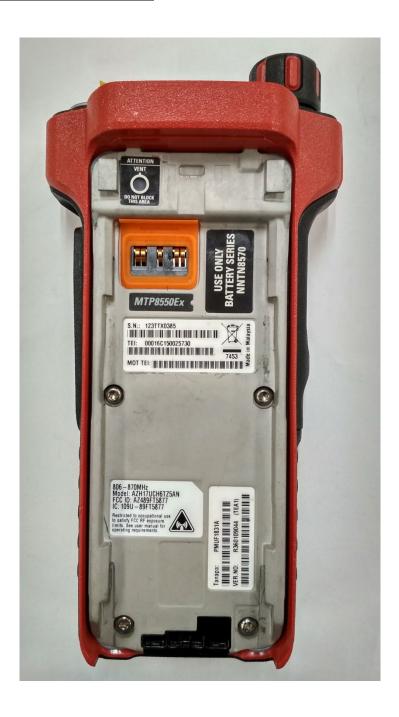

# **Exhibit 3C - FCC/IC Label Location**

**Back View (FCC/IC label for Model MTP8550EX)** 

Back View (FCC/IC label for Model MTP8500EX)