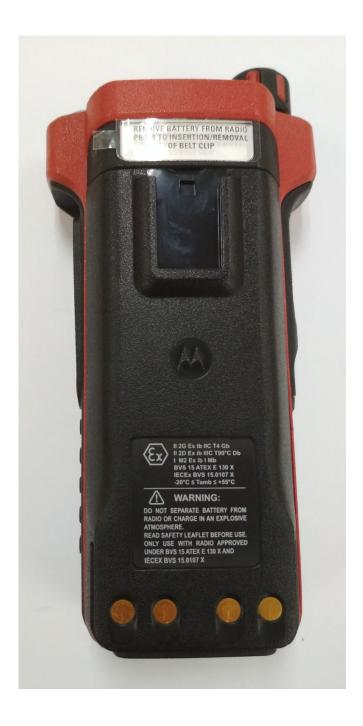

### **Exhibit 3B - Back View with Battery**

Back View with Battery, Model MTP8550EX / MTP8500EX