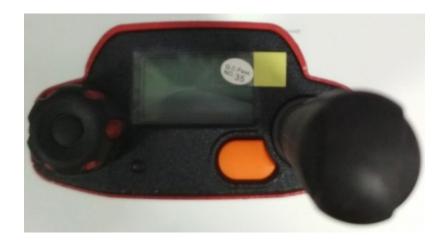

### **Exhibit 3A - Front View**

Front view with display and full keypad model, Model MTP8550EX

Front view with display and limited keypad model, Model MTP8500EX