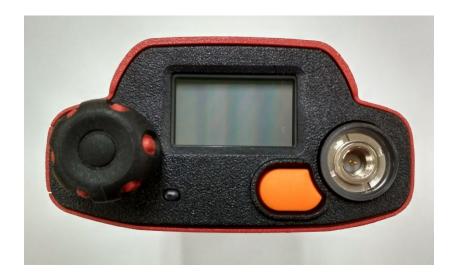

### **Exhibit 3A - Front View**

Front view with display and full keypad model, Model MTP8550EX

Front view with display and limited keypad model, Model MTP8500EX