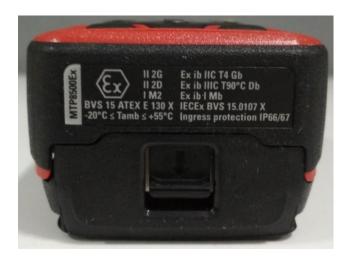

# **Exhibit 3C - FCC/IC Label Location**

**Back View (FCC/IC label for Model MTP8550EX)** 

Back View (FCC/IC label for Model MTP8500EX)