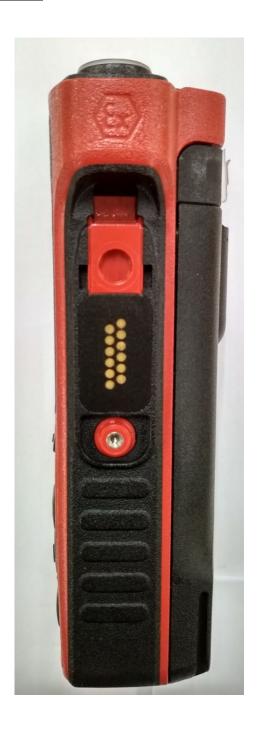

# Exhibit 3D - Side View (Right)

Side View (Right), Model MTP8550EX / MTP8500EX