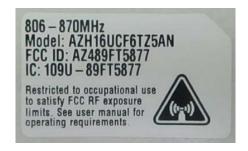

## FCC ID: AZ489FT5877 / IC: 109U-89FT5877

## **IDENTIFICATION LABEL**

(Pursuant to FCC Part 2.1033(c)(11), 2.1033(b)(7) and RSP 100 Sec 3)

| <u>LOCATION</u> |                                                                                                                                                                           |
|-----------------|---------------------------------------------------------------------------------------------------------------------------------------------------------------------------|
| X               | See the Attached Photograph or Sketch<br>Bottom of Radio<br>Top of Radio<br>Back of Radio<br>Back of Radio under Belt Clip                                                |
| <u>TYPE</u>     |                                                                                                                                                                           |
| X               | The label is a polyester film laminate with a pressure sensitive adhesive backing. The adhesive is a permanent type acrylic with the minimum peel strength of 32 oz/inch. |
| MARKINGS (TEXT) |                                                                                                                                                                           |
| X               | See the Attached Photograph and Exhibit 3 for the actual location of the FCC/IC label on the device.                                                                      |
| X               | Label Attached Below.<br>See Attached Drawing.                                                                                                                            |

Model MTP8550EX

Model MTP8500EX

Figure 1: FCC/IC label