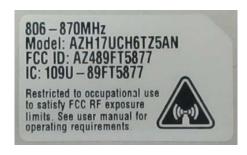

## FCC ID: AZ489FT5877 / IC: 109U-89FT5877

## **IDENTIFICATION LABEL**

(Pursuant to FCC Part 2.1033(c)(11), 2.1033(b)(7) and RSP 100 Sec 3)

| <u>LOCATION</u> |                                                                                                                                                                           |
|-----------------|---------------------------------------------------------------------------------------------------------------------------------------------------------------------------|
| X               | See the Attached Photograph or Sketch<br>Bottom of Radio<br>Top of Radio<br>Back of Radio<br>Back of Radio under Belt Clip                                                |
| <u>TYPE</u>     |                                                                                                                                                                           |
| X               | The label is a polyester film laminate with a pressure sensitive adhesive backing. The adhesive is a permanent type acrylic with the minimum peel strength of 32 oz/inch. |
| MARKINGS (TEXT) |                                                                                                                                                                           |
| X               | See the Attached Photograph and Exhibit 3 for the actual location of the FCC/IC label on the device.                                                                      |
| X               | Label Attached Below.<br>See Attached Drawing.                                                                                                                            |

Model MTP8550EX

Model MTP8500EX

Figure 1: FCC/IC label