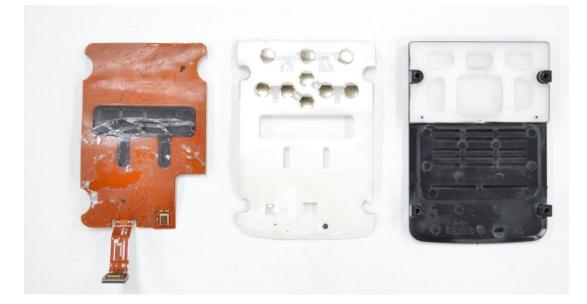

## <u>Exhibit 9I</u>

# Front Side

Back Side

Keypad Flex (Front and Back Side), Model MTP3500