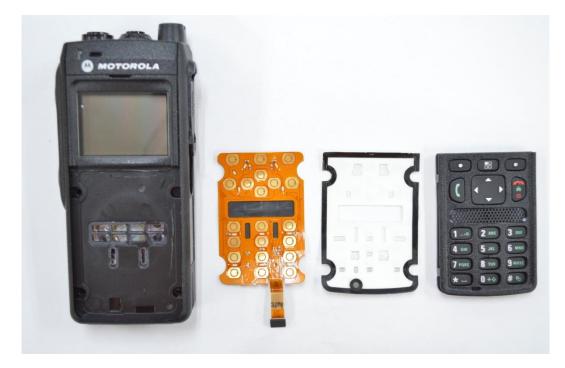

# Exhibit 9H

Front Side

Back Side

Keypad Flex (Front and Back Side), Model MTP3550