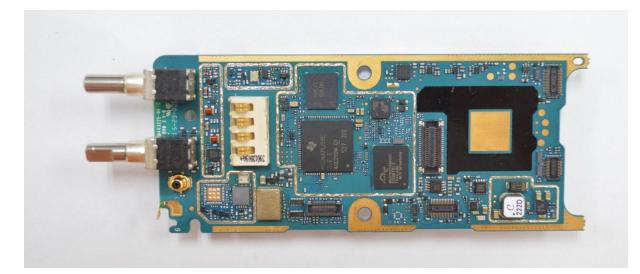

| 9F<br>9G       |
| <ol> <li>Keypad Flex (Front and Back Side), Model MTP3550</li> <li>Keypad Flex (Front and Back Side), Model MTP3500</li> </ol>                                                                                                                              | 9H<br>9I       |

#### Exhibits 9A



RF Board with Chassis and Housing (Front Side), Model MTP3550

### Exhibit 9B



## RF board with Chassis and Housing (Front Side), Model MTP3500

# Exhibit 9C



RF Board with Chassis and Housing (Back Side), Model MTP3550 / MTP3500

## Exhibit 9D



RF board with Shields (Top), Model MTP3550 / MTP3500

### Exhibit 9E



RF board without Shields (Top), Model MTP3550 / MTP3500

### Exhibit 9F



RF board with Shields (Bottom), Model MTP3550 / MTP3500

#### Exhibit 9G



RF board without Shields (Bottom), Model MTP3550 / MTP3500

# Exhibit 9H



Front Side



Back Side

Keypad Flex (Front and Back Side), Model MTP3550

## <u>Exhibit 9I</u>



# Front Side



Back Side

Keypad Flex (Front and Back Side), Model MTP3500