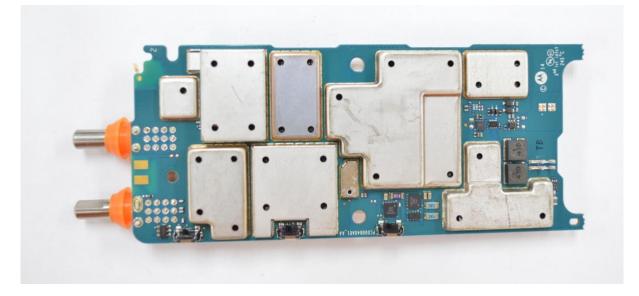

rd <u>with</u> Shields (Bottom), Model MTP3550/MTP3500</li> <li>RF board <u>without</u> Shields (Bottom), Model MTP3550/MTP3500</li> </ol>                                                                                                   | 9F<br>9G       |
| <ol> <li>Keypad Flex (Front and Back Side), Model MTP3550</li> <li>Keypad Flex (Front and Back Side), Model MTP3500</li> </ol>                                                                                                                              | 9H<br>9I       |

#### Exhibits 9A



RF Board with Chassis and Housing (Front Side), Model MTP3550

### Exhibit 9B



## RF board with Chassis and Housing (Front Side), Model MTP3500

# Exhibit 9C



RF Board with Chassis and Housing (Back Side), Model MTP3550 / MTP3500

## Exhibit 9D



RF board with Shields (Top), Model MTP3550 / MTP3500

### Exhibit 9E



RF board without Shields (Top), Model MTP3550 / MTP3500

### Exhibit 9F



RF board with Shields (Bottom), Model MTP3550 / MTP3500

#### Exhibit 9G



RF board without Shields (Bottom), Model MTP3550 / MTP3500

# Exhibit 9H



Front Side



Back Side

Keypad Flex (Front and Back Side), Model MTP3550

## <u>Exhibit 9I</u>



# Front Side



Back Side

Keypad Flex (Front and Back Side), Model MTP3500