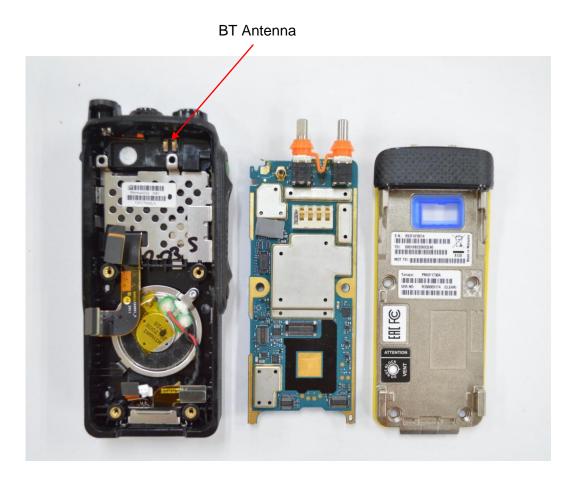

# Exhibit 9C

RF Board with Chassis and Housing (Back Side), Model MTP3550 / MTP3500