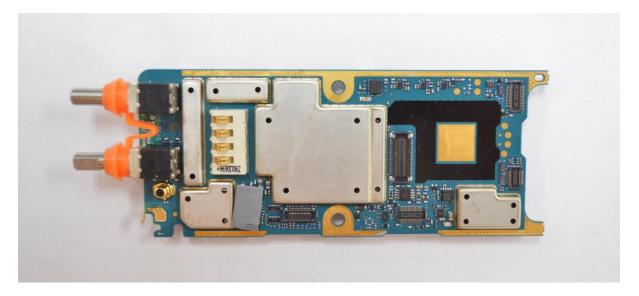

# Exhibit 9C

RF Board with Chassis and Housing (Back Side), Model MTP3550 / MTP3500