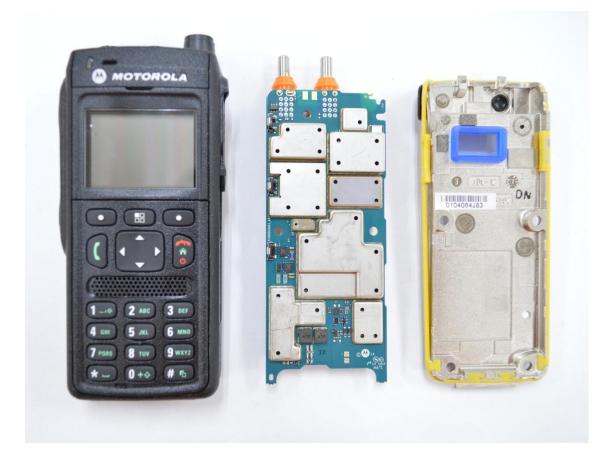

), Model MTP3550/MTP3500<br>5. RF board <u>without</u> Shields (Top), Model MTP3550/MTP3500                                                                                                                             | 9D<br>9E       |
| <ol> <li>RF board <u>with</u> Shields (Bottom), Model MTP3550/MTP3500</li> <li>RF board <u>without</u> Shields (Bottom), Model MTP3550/MTP3500</li> </ol>                                                                                                   | 9F<br>9G       |
| <ol> <li>Keypad Flex (Front and Back Side), Model MTP3550</li> <li>Keypad Flex (Front and Back Side), Model MTP3500</li> </ol>                                                                                                                              | 9H<br>9I       |

#### Exhibits 9A



RF Board with Chassis and Housing (Front Side), Model MTP3550

### Exhibit 9B



## RF board with Chassis and Housing (Front Side), Model MTP3500

# Exhibit 9C



RF Board with Chassis and Housing (Back Side), Model MTP3550 / MTP3500

## Exhibit 9D



RF board with Shields (Top), Model MTP3550 / MTP3500

### Exhibit 9E



RF board without Shields (Top), Model MTP3550 / MTP3500

### Exhibit 9F



RF board with Shields (Bottom), Model MTP3550 / MTP3500

#### Exhibit 9G



RF board without Shields (Bottom), Model MTP3550 / MTP3500

# Exhibit 9H



Front Side



Back Side

Keypad Flex (Front and Back Side), Model MTP3550

## <u>Exhibit 9I</u>



# Front Side



Back Side

Keypad Flex (Front and Back Side), Model MTP3500