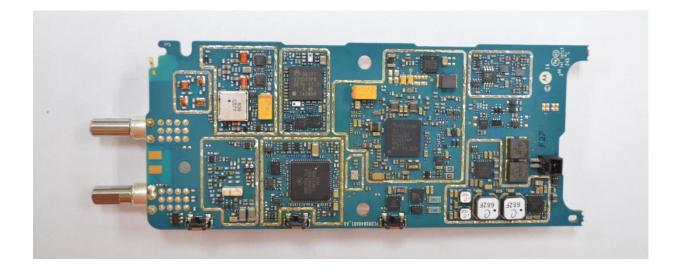

<u>without</u> Shields (Bottom), Model MTP3550/MTP3500</li> </ol>                                                                                                   | 9F<br>9G       |
| <ol> <li>Keypad Flex (Front and Back Side), Model MTP3550</li> <li>Keypad Flex (Front and Back Side), Model MTP3500</li> </ol>                                                                                                                              | 9H<br>9I       |

#### Exhibits 9A



RF Board with Chassis and Housing (Front Side), Model MTP3550

### Exhibit 9B



## RF board with Chassis and Housing (Front Side), Model MTP3500

# Exhibit 9C



RF Board with Chassis and Housing (Back Side), Model MTP3550 / MTP3500

## Exhibit 9D



RF board with Shields (Top), Model MTP3550 / MTP3500

### Exhibit 9E



RF board without Shields (Top), Model MTP3550 / MTP3500

### Exhibit 9F



RF board with Shields (Bottom), Model MTP3550 / MTP3500

#### Exhibit 9G



RF board without Shields (Bottom), Model MTP3550 / MTP3500

# Exhibit 9H



Front Side



Back Side

Keypad Flex (Front and Back Side), Model MTP3550

## <u>Exhibit 9I</u>



# Front Side



Back Side

Keypad Flex (Front and Back Side), Model MTP3500