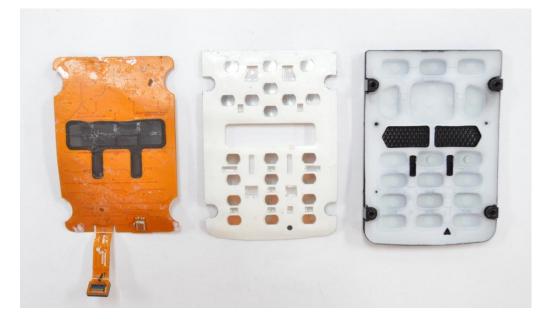

# Exhibit 9H

Front Side

Back Side

Keypad Flex (Front and Back Side), Model MTP3550