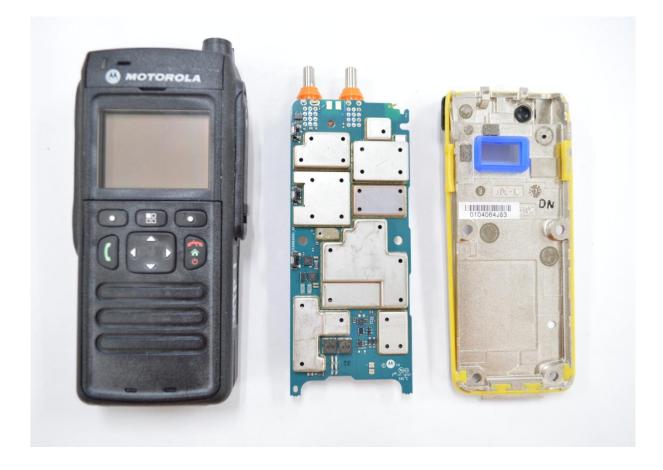

### Exhibit 9B

## RF board with Chassis and Housing (Front Side), Model MTP3500