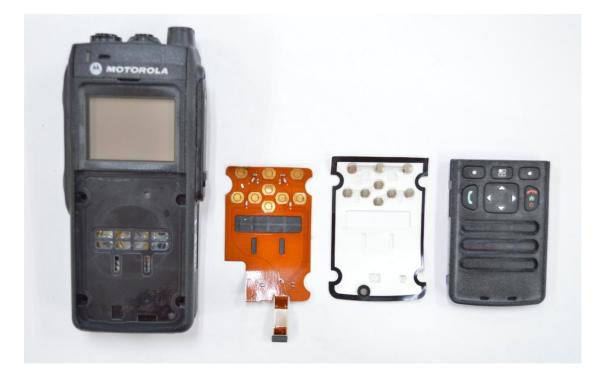

# Exhibit 9C

RF Board with Chassis and Housing (Back Side), Model MTP3550 / MTP3500