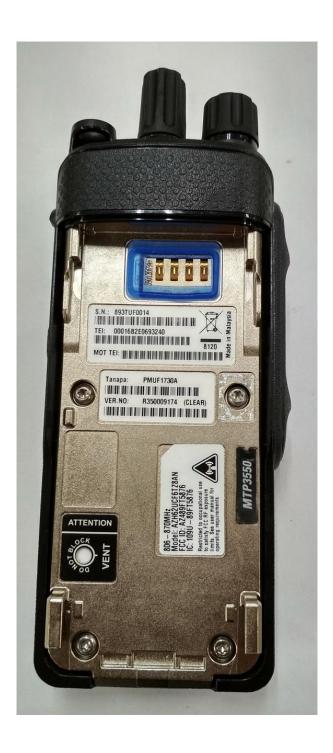

## **Exhibit 3C**

Back View (FCC/IC label for Model MTP3550)

Back View (FCC/IC label for Model MTP3500)