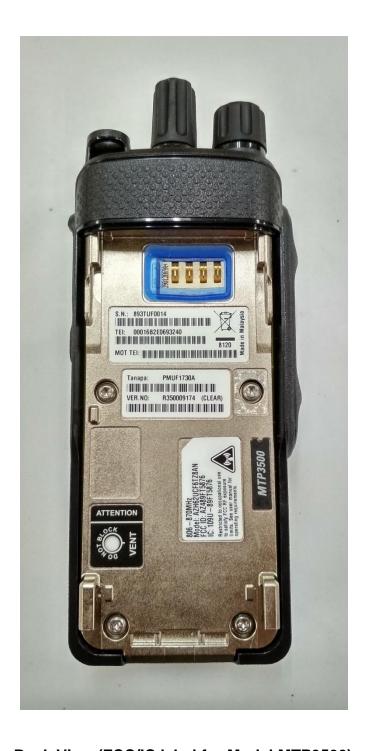

## **Exhibit 3C**

Back View (FCC/IC label for Model MTP3550)

Back View (FCC/IC label for Model MTP3500)