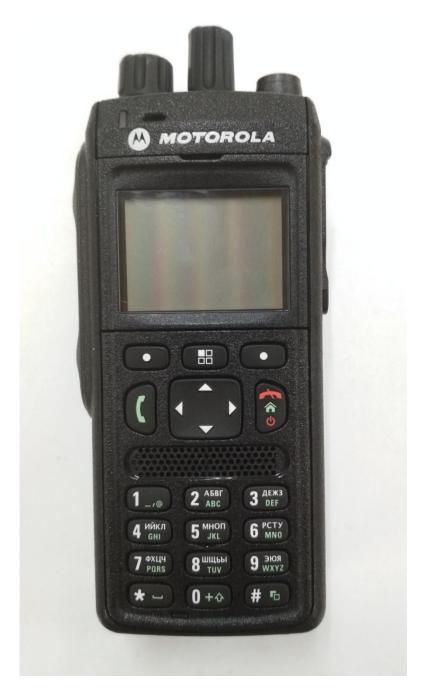

## **Exhibit 3A**

Front View with Display and Full Keypad, Model MTP3550

Front View with Display and Limited Keypad, Model MTP3500