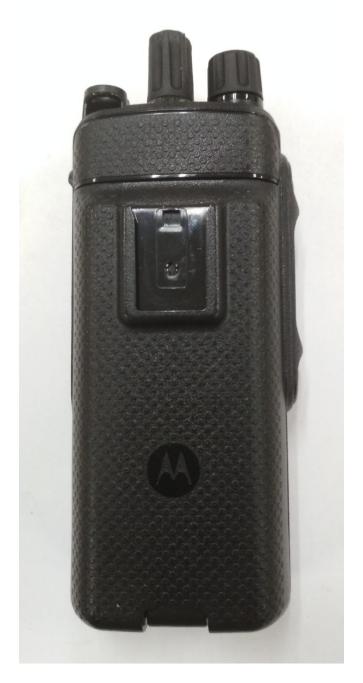

| Front View                     | 3A             |
|                                         | 2. | Back View with Battery         | 3B             |
|                                         | 3. | Back View (FCC label location) | 3C             |
|                                         | 4. | Side view (Right)              | 3D             |
|                                         | 5. | Side view (Left)               | 3E             |
|                                         | 6. | Top view                       | 3F             |
|                                         | 7. | Bottom view                    | 3G             |

## **Exhibit 3A**



Front View with Display and Full Keypad, Model MTP3550



Front View with Display and Limited Keypad, Model MTP3500

## Exhibit 3B



Back View with Battery, Model MTP3550 / MTP3500

## **Exhibit 3C**



Back View (FCC/IC label for Model MTP3550)



Back View (FCC/IC label for Model MTP3500)

## Exhibit 3D



Side View (Right), MTP3550 / MTP3500

# Exhibit 3E



Side View (Left), MTP3550 / MTP3500

## **Exhibit 3F**



Top View with Antenna, Model MTP3550 / MTP3500



Top View without Antenna, Model MTP3550 / MTP3500

## **Exhibit 3G**



Bottom View with Battery, Model MTP3550 / MTP3500