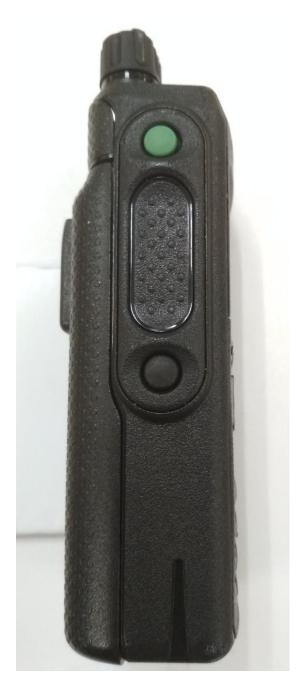

| 3C             |
|                                         | 4. | Side view (Right)              | 3D             |
|                                         | 5. | Side view (Left)               | 3E             |
|                                         | 6. | Top view                       | 3F             |
|                                         | 7. | Bottom view                    | 3G             |

## **Exhibit 3A**



Front View with Display and Full Keypad, Model MTP3550



Front View with Display and Limited Keypad, Model MTP3500

## Exhibit 3B



Back View with Battery, Model MTP3550 / MTP3500

## **Exhibit 3C**



Back View (FCC/IC label for Model MTP3550)



Back View (FCC/IC label for Model MTP3500)

## Exhibit 3D



Side View (Right), MTP3550 / MTP3500

# Exhibit 3E



Side View (Left), MTP3550 / MTP3500

## **Exhibit 3F**



Top View with Antenna, Model MTP3550 / MTP3500



Top View without Antenna, Model MTP3550 / MTP3500

## **Exhibit 3G**



Bottom View with Battery, Model MTP3550 / MTP3500