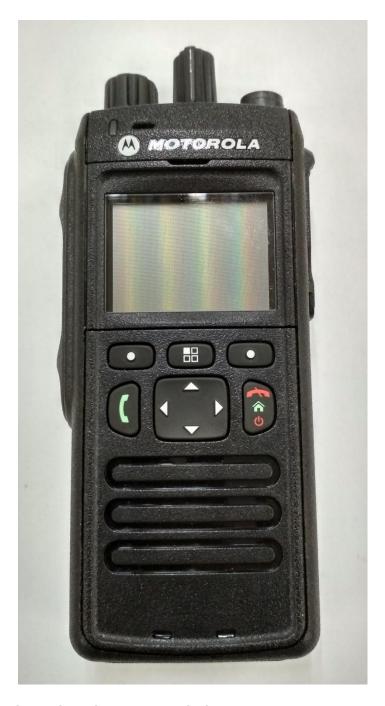

## **Exhibit 3A**

Front View with Display and Full Keypad, Model MTP3550

Front View with Display and Limited Keypad, Model MTP3500