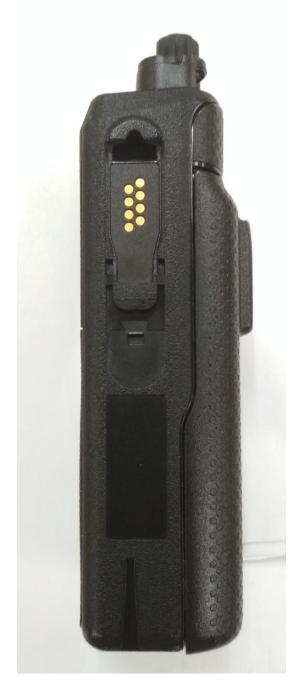

| 3. | Back View (FCC label location) | 3C             |
|                                         | 4. | Side view (Right)              | 3D             |
|                                         | 5. | Side view (Left)               | 3E             |
|                                         | 6. | Top view                       | 3F             |
|                                         | 7. | Bottom view                    | 3G             |

## **Exhibit 3A**



Front View with Display and Full Keypad, Model MTP3550



Front View with Display and Limited Keypad, Model MTP3500

## Exhibit 3B



Back View with Battery, Model MTP3550 / MTP3500

## **Exhibit 3C**



Back View (FCC/IC label for Model MTP3550)



Back View (FCC/IC label for Model MTP3500)

## Exhibit 3D



Side View (Right), MTP3550 / MTP3500

# Exhibit 3E



Side View (Left), MTP3550 / MTP3500

## **Exhibit 3F**



Top View with Antenna, Model MTP3550 / MTP3500



Top View without Antenna, Model MTP3550 / MTP3500

## **Exhibit 3G**



Bottom View with Battery, Model MTP3550 / MTP3500