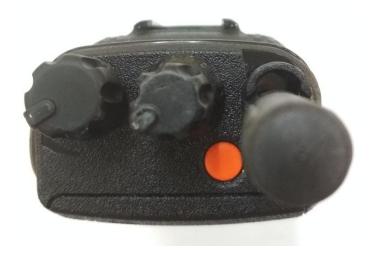

## **Exhibit 3F**

Top View with Antenna, Model MTP3550 / MTP3500

Top View without Antenna, Model MTP3550 / MTP3500