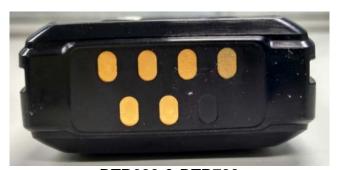

| 4. | Side view (Right).                  | 3D             |
|                                         | 5. | Side view (Left).                   | 3E             |
|                                         | 6. | Top view.                           | 3F             |
|                                         | 7. | Bottom view.                        | 3G             |

# Exhibit 3A - Front View with Display and Keypad



**DTR600 & DTR700** 

# **Exhibit 3B – Back View with Battery Cover**



# Exhibit 3C - Back View (FCC/IC Label Location)



**DTR600** 

**DTR700** 

# Exhibit 3D - Side View (Right)



**DTR600 & DTR700** 

# Exhibit 3E - Side View (Left)



**DTR600 & DTR700** 

### Exhibit 3F - Top View



**DTR600 & DTR700** 

# **Exhibit 3G – Bottom View**



**DTR600 & DTR700**