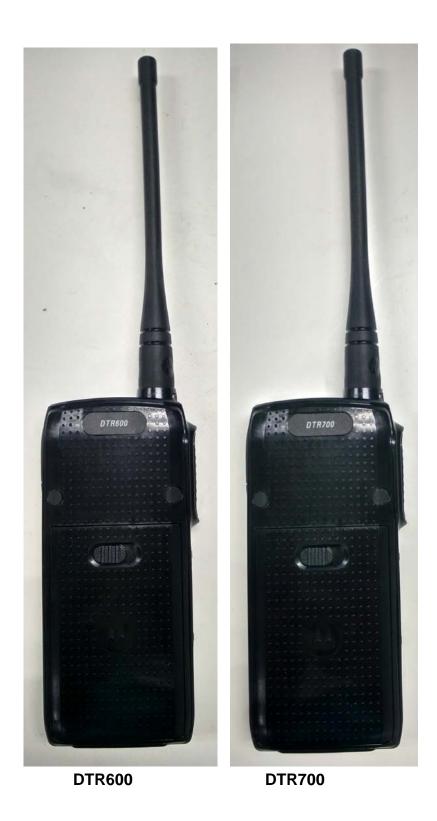

t View with Display and Keypad. | 3A             |
|                                         | 2. | Back View with Battery Cover.       | 3B             |
|                                         | 3. | Back View (FCC/IC label location).  | 3C             |
|                                         | 4. | Side view (Right).                  | 3D             |
|                                         | 5. | Side view (Left).                   | 3E             |
|                                         | 6. | Top view.                           | 3F             |
|                                         | 7. | Bottom view.                        | 3G             |

# Exhibit 3A - Front View with Display and Keypad



**DTR600 & DTR700** 

# **Exhibit 3B – Back View with Battery Cover**



# Exhibit 3C - Back View (FCC/IC Label Location)



**DTR600** 

**DTR700** 

# Exhibit 3D - Side View (Right)



**DTR600 & DTR700** 

# Exhibit 3E - Side View (Left)



**DTR600 & DTR700** 

### Exhibit 3F - Top View



**DTR600 & DTR700** 

# **Exhibit 3G – Bottom View**



**DTR600 & DTR700**