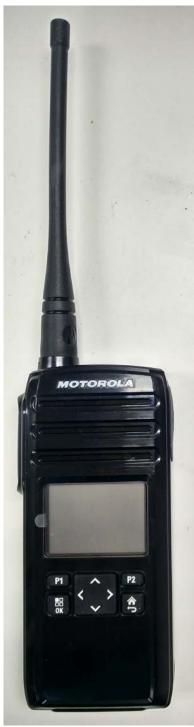

-|----------------|
|                                         | 1. | Front View with Display and Keypad. | 3A             |
|                                         | 2. | Back View with Battery Cover.       | 3B             |
|                                         | 3. | Back View (FCC/IC label location).  | 3C             |
|                                         | 4. | Side view (Right).                  | 3D             |
|                                         | 5. | Side view (Left).                   | 3E             |
|                                         | 6. | Top view.                           | 3F             |
|                                         | 7. | Bottom view.                        | 3G             |

# Exhibit 3A - Front View with Display and Keypad



**DTR600 & DTR700** 

# **Exhibit 3B – Back View with Battery Cover**



# Exhibit 3C - Back View (FCC/IC Label Location)



**DTR600** 

**DTR700** 

# Exhibit 3D - Side View (Right)



**DTR600 & DTR700** 

# Exhibit 3E - Side View (Left)



**DTR600 & DTR700** 

### Exhibit 3F - Top View



**DTR600 & DTR700** 

# **Exhibit 3G – Bottom View**



**DTR600 & DTR700**