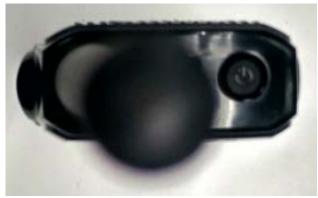

label location).  | 3C             |
|                                         | 4. | Side view (Right).                  | 3D             |
|                                         | 5. | Side view (Left).                   | 3E             |
|                                         | 6. | Top view.                           | 3F             |
|                                         | 7. | Bottom view.                        | 3G             |

# Exhibit 3A - Front View with Display and Keypad



**DTR600 & DTR700** 

# **Exhibit 3B – Back View with Battery Cover**



# Exhibit 3C - Back View (FCC/IC Label Location)



**DTR600** 

**DTR700** 

# Exhibit 3D - Side View (Right)



**DTR600 & DTR700** 

# Exhibit 3E - Side View (Left)



**DTR600 & DTR700** 

### Exhibit 3F - Top View



**DTR600 & DTR700** 

# **Exhibit 3G – Bottom View**



**DTR600 & DTR700**