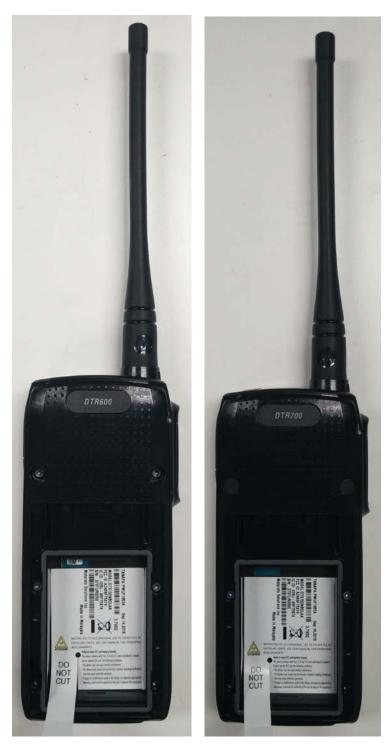

| 2. | Back View with Battery Cover.       | 3B             |
|                                         | 3. | Back View (FCC/IC label location).  | 3C             |
|                                         | 4. | Side view (Right).                  | 3D             |
|                                         | 5. | Side view (Left).                   | 3E             |
|                                         | 6. | Top view.                           | 3F             |
|                                         | 7. | Bottom view.                        | 3G             |

# Exhibit 3A - Front View with Display and Keypad



**DTR600 & DTR700** 

# **Exhibit 3B – Back View with Battery Cover**



# Exhibit 3C - Back View (FCC/IC Label Location)



**DTR600** 

**DTR700** 

# Exhibit 3D - Side View (Right)



**DTR600 & DTR700** 

# Exhibit 3E - Side View (Left)



**DTR600 & DTR700** 

### Exhibit 3F - Top View



**DTR600 & DTR700** 

# **Exhibit 3G – Bottom View**



**DTR600 & DTR700**