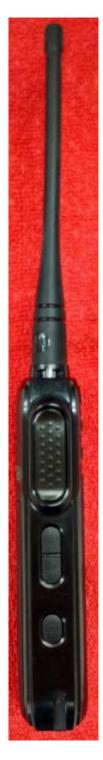

| 3. | Back View (FCC/IC label location).  | 3C             |
|                                         | 4. | Side view (Right).                  | 3D             |
|                                         | 5. | Side view (Left).                   | 3E             |
|                                         | 6. | Top view.                           | 3F             |
|                                         | 7. | Bottom view.                        | 3G             |

# Exhibit 3A - Front View with Display and Keypad



**DTR600 & DTR700** 

# **Exhibit 3B – Back View with Battery Cover**



# Exhibit 3C - Back View (FCC/IC Label Location)



**DTR600** 

**DTR700** 

# Exhibit 3D - Side View (Right)



**DTR600 & DTR700** 

# Exhibit 3E - Side View (Left)



**DTR600 & DTR700** 

### Exhibit 3F - Top View



**DTR600 & DTR700** 

# **Exhibit 3G – Bottom View**



**DTR600 & DTR700**