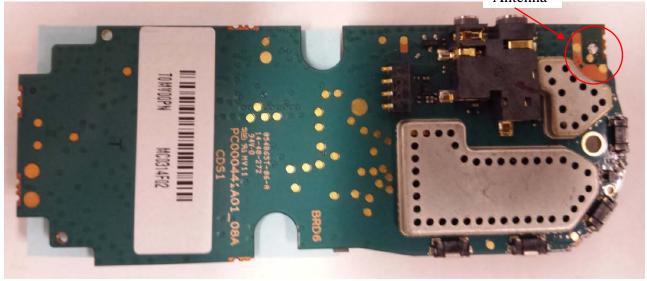

## Exhibit 9D

Tx/Rx Antenna

RF board without Shields (Bottom), (DLR1020, DLR1060)