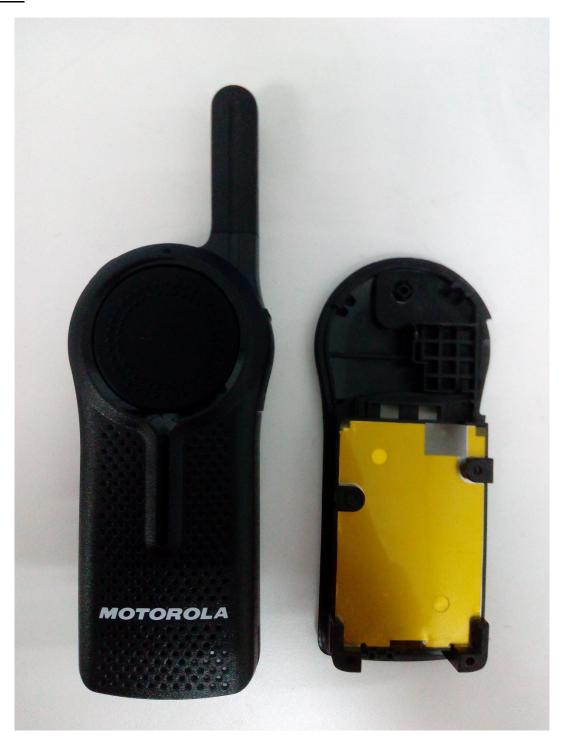

| 9G<br>9H       |
| 9. Exploded View of radio (DLR1020, DLR1060)                                                                                                                                                                                                              | 91             |

### Exhibits 9A



RF board with Shields (Top), (DLR1020, DLR1060)

#### Exhibit 9B



RF board without Shields (Top), (DLR1020, DLR1060)

Exhibit 9C Tx/Rx Antenna



RF board with Shields (Bottom), (DLR1020, DLR1060)

## Exhibit 9D

Tx/Rx Antenna



RF board without Shields (Bottom), (DLR1020, DLR1060)

## Exhibit 9E



Chassis and Housing (front side), (DLR1060, DLR1020)

### Exhibit 9F



Housing Assembly (Back Side), (DLR1060, DLR1020)

### Exhibit 9G



RF board <u>with</u> housing (Back side), (DLR1060) (DLR1060BHLAA, DLR1060BHLAB)

### Exhibit 9H



RF board <u>with</u> housing (Back side), (DLR1020) (DLR1020BHLAA, DLR1020BHLAB)

## Exhibit 9I



Exploded View of Radio (DLR1020, DLR1060)