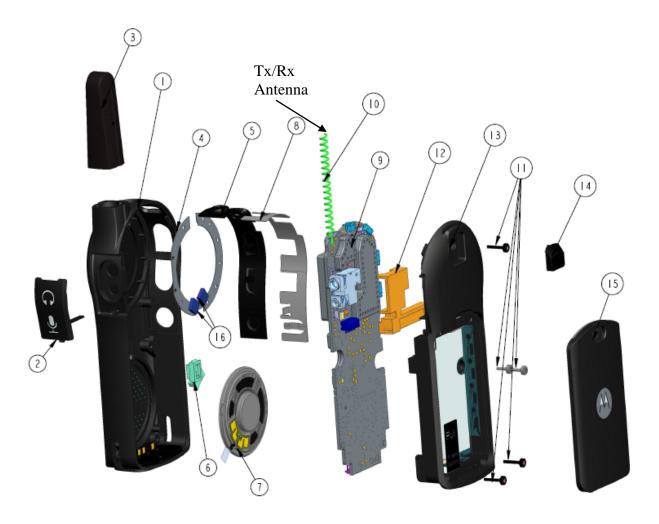

| 91             |

### Exhibits 9A



RF board with Shields (Top), (DLR1020, DLR1060)

#### Exhibit 9B



RF board without Shields (Top), (DLR1020, DLR1060)

Exhibit 9C Tx/Rx Antenna



RF board with Shields (Bottom), (DLR1020, DLR1060)

## Exhibit 9D

Tx/Rx Antenna



RF board without Shields (Bottom), (DLR1020, DLR1060)

## Exhibit 9E



Chassis and Housing (front side), (DLR1060, DLR1020)

### Exhibit 9F



Housing Assembly (Back Side), (DLR1060, DLR1020)

### Exhibit 9G



RF board <u>with</u> housing (Back side), (DLR1060) (DLR1060BHLAA, DLR1060BHLAB)

### Exhibit 9H



RF board <u>with</u> housing (Back side), (DLR1020) (DLR1020BHLAA, DLR1020BHLAB)

## Exhibit 9I



Exploded View of Radio (DLR1020, DLR1060)