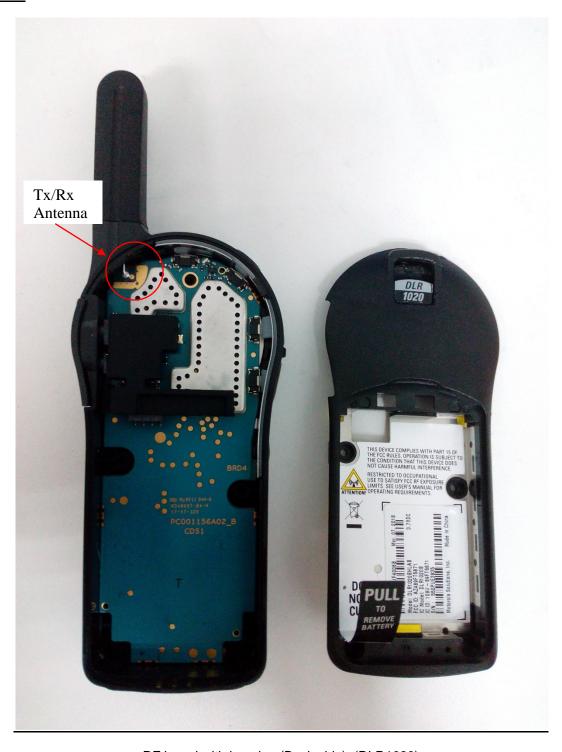

### Exhibit 9H

RF board <u>with</u> housing (Back side), (DLR1020) (DLR1020BHLAA, DLR1020BHLAB)