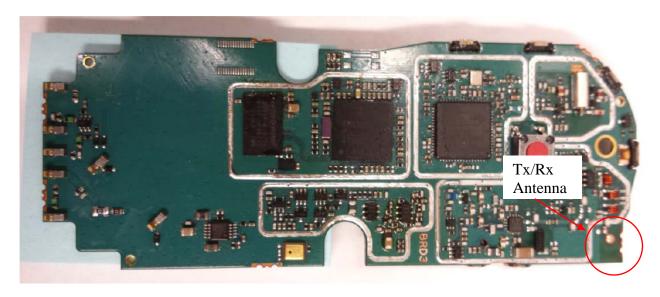

#### Exhibit 9B

RF board without Shields (Top), (DLR1020, DLR1060)

Exhibit 9C Tx/Rx Antenna

RF board with Shields (Bottom), (DLR1020, DLR1060)