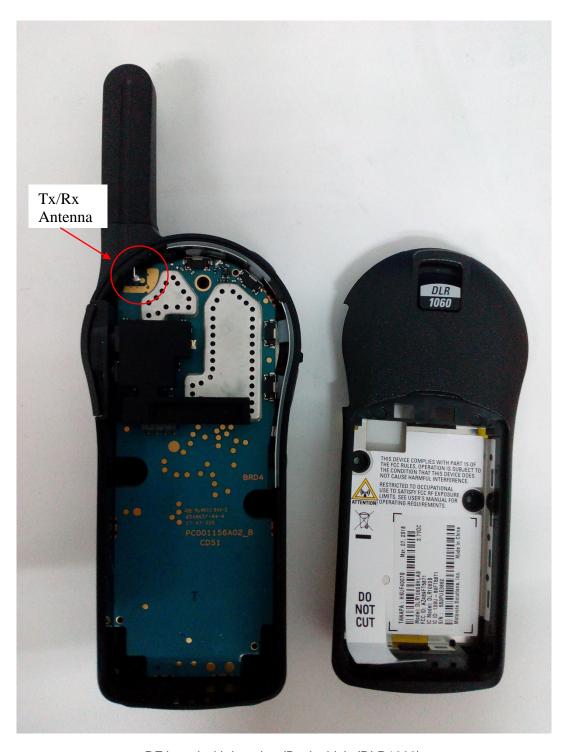

### Exhibit 9G

RF board <u>with</u> housing (Back side), (DLR1060) (DLR1060BHLAA, DLR1060BHLAB)