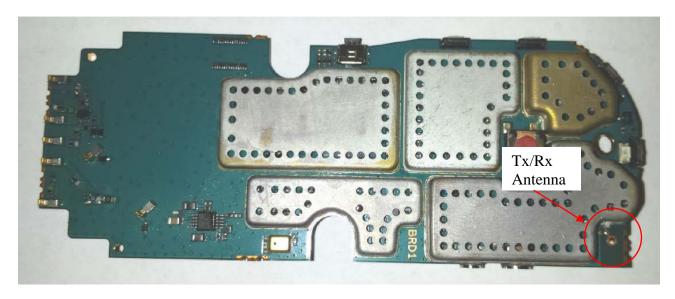

ng (Front side), (DLR1020, DLR1060)</li> <li>6. Housing Assemby (Back side), (DLR1060, DLR1020)</li> <li>7. RF board with housing (Back side), (DLR1060)</li> <li>8. RF board with housing (Back side), (DLR1020)</li> </ul> | 9E<br>9F       |
|                                                                                                                                                                                                                                                           | 9G<br>9H       |
| 9. Exploded View of radio (DLR1020, DLR1060)                                                                                                                                                                                                              | 91             |

### Exhibits 9A



RF board with Shields (Top), (DLR1020, DLR1060)

#### Exhibit 9B



RF board without Shields (Top), (DLR1020, DLR1060)

Exhibit 9C Tx/Rx Antenna



RF board with Shields (Bottom), (DLR1020, DLR1060)

## Exhibit 9D

Tx/Rx Antenna



RF board without Shields (Bottom), (DLR1020, DLR1060)

## Exhibit 9E



Chassis and Housing (front side), (DLR1060, DLR1020)

### Exhibit 9F



Housing Assembly (Back Side), (DLR1060, DLR1020)

### Exhibit 9G



RF board <u>with</u> housing (Back side), (DLR1060) (DLR1060BHLAA, DLR1060BHLAB)

### Exhibit 9H



RF board <u>with</u> housing (Back side), (DLR1020) (DLR1020BHLAA, DLR1020BHLAB)

## Exhibit 9I



Exploded View of Radio (DLR1020, DLR1060)