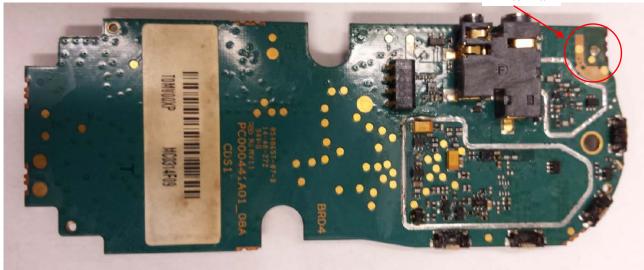

### Exhibit 9G

RF board <u>with</u> housing (Back side), (DLR1060) (DLR1060BHLAA, DLR1060BHLAB)

### Exhibit 9H

RF board <u>with</u> housing (Back side), (DLR1020) (DLR1020BHLAA, DLR1020BHLAB)