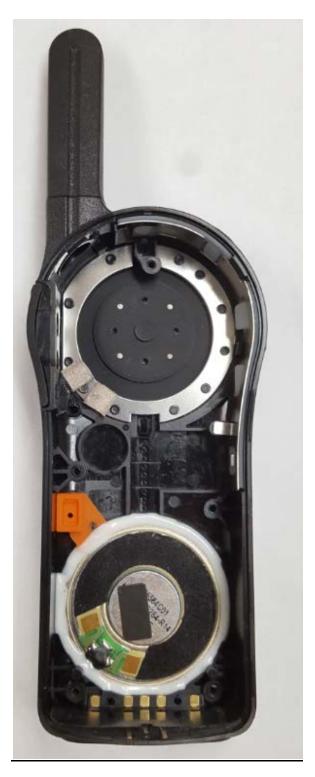

| 9G<br>9H       |
| 9. Exploded View of radio (DLR1020, DLR1060)                                                                                                                                                                                                              | 91             |

### Exhibits 9A



RF board with Shields (Top), (DLR1020, DLR1060)

#### Exhibit 9B



RF board without Shields (Top), (DLR1020, DLR1060)

Exhibit 9C Tx/Rx Antenna



RF board with Shields (Bottom), (DLR1020, DLR1060)

## Exhibit 9D

Tx/Rx Antenna



RF board without Shields (Bottom), (DLR1020, DLR1060)

## Exhibit 9E



Chassis and Housing (front side), (DLR1060, DLR1020)

### Exhibit 9F



Housing Assembly (Back Side), (DLR1060, DLR1020)

### Exhibit 9G



RF board <u>with</u> housing (Back side), (DLR1060) (DLR1060BHLAA, DLR1060BHLAB)

### Exhibit 9H



RF board <u>with</u> housing (Back side), (DLR1020) (DLR1020BHLAA, DLR1020BHLAB)

## Exhibit 9I



Exploded View of Radio (DLR1020, DLR1060)