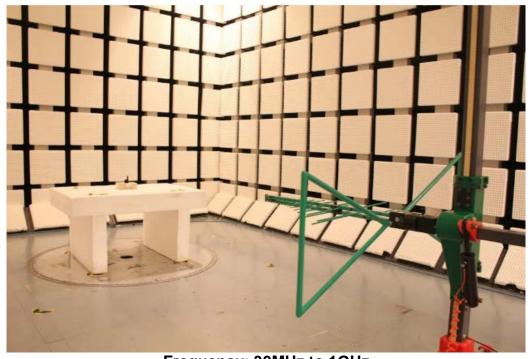

# 1.2. Radiated Emission test setup photo

# 1.2.1 Radiated Emission – Below 1GHz

Frequency: 9kHz to 30MHz

Frequency: 30MHz to 1GHz