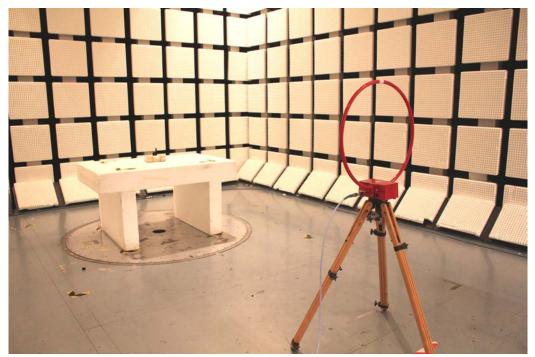

# 1.2. Radiated Emission test setup photo

# 1.2.1 Radiated Emission – Below 1GHz

Frequency: 9kHz to 30MHz

Frequency: 30MHz to 1GHz