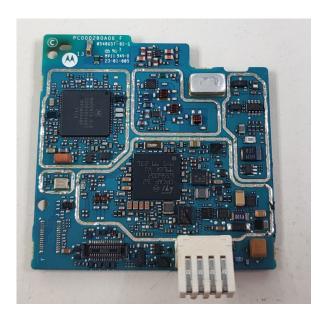

| Display Board <u>with</u> Shield (Bottom) Display Board <u>without</u> Shield (Bottom)                         | 9L<br>9M       |
| 14.                                     | Exploded view of the radio                                                                                     | 9N             |

## Exhibit 9A



RF board with Shields (Top) - Display Model

## Exhibit 9B



RF board without Shields (Top) - Display Model

### Exhibit 9C



RF board with Shields (Top) - Plain Model

#### Exhibit 9D



RF board without Shields (Top) - Plain Model

## Exhibit 9E



RF board with Shields (Bottom) - Display Model

### Exhibit 9F



RF board without Shields (Bottom) - Display Model

## Exhibit 9G



RF board with Shields (Bottom) - Plain Model

#### Exhibit 9H



RF board without Shields (Bottom) - Plain Model

## Exhibit 9I



RF boards with housing - Display model

### Exhibit 9J



RF boards with housing - Plain model

#### Exhibit 9K



Display Board (Top)

## Exhibit 9L



Display Board with Shield (Bottom)

### Exhibit 9M



Display Board without Shield (Bottom)

#### Exhibit 9N



Exploded view of the radio

\*\*\* END \*\*\*