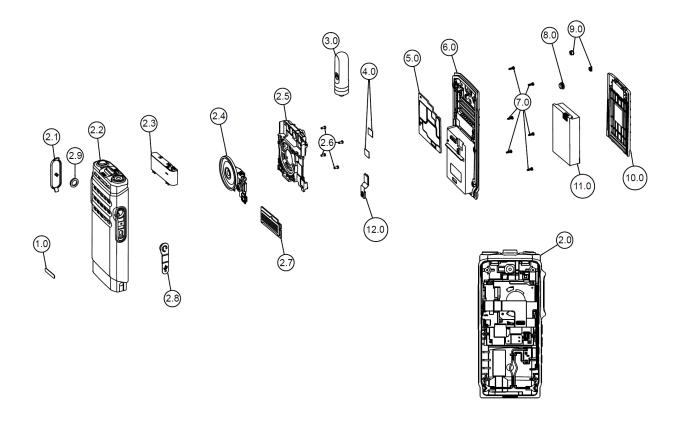

## Exhibit 9A



RF board with Shields (Top) - Display Model

## Exhibit 9B



RF board without Shields (Top) - Display Model

### Exhibit 9C



RF board with Shields (Top) - Plain Model

#### Exhibit 9D



RF board without Shields (Top) - Plain Model

## Exhibit 9E



RF board with Shields (Bottom) - Display Model

### Exhibit 9F



RF board without Shields (Bottom) - Display Model

## Exhibit 9G



RF board with Shields (Bottom) - Plain Model

#### Exhibit 9H



RF board without Shields (Bottom) - Plain Model

## Exhibit 9I



RF boards with housing - Display model

### Exhibit 9J



RF boards with housing - Plain model

#### Exhibit 9K



Display Board (Top)

## Exhibit 9L



Display Board with Shield (Bottom)

### Exhibit 9M



Display Board without Shield (Bottom)

#### Exhibit 9N



Exploded view of the radio

\*\*\* END \*\*\*