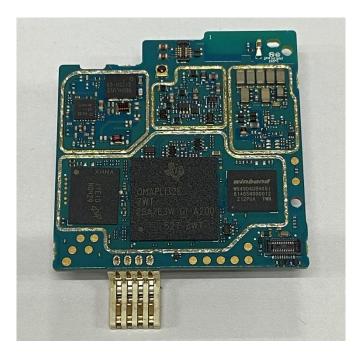

model  | 9G<br>9H       |
| 9.<br>10.                               | RF boards <u>with</u> housing - Display model<br>RF boards <u>with</u> housing - Plain model                   | 9I<br>9J       |
| 11.                                     | Display Board (Top)                                                                                            | 9K             |
| 12.<br>13.                              | Display Board <u>with</u> Shield (Bottom) Display Board <u>without</u> Shield (Bottom)                         | 9L<br>9M       |
| 14.                                     | Exploded view of the radio                                                                                     | 9N             |

## Exhibit 9A



RF board with Shields (Top) - Display Model

## Exhibit 9B



RF board without Shields (Top) - Display Model

### Exhibit 9C



RF board with Shields (Top) - Plain Model

#### Exhibit 9D



RF board without Shields (Top) - Plain Model

## Exhibit 9E



RF board with Shields (Bottom) - Display Model

### Exhibit 9F



RF board without Shields (Bottom) - Display Model

## Exhibit 9G



RF board with Shields (Bottom) - Plain Model

#### Exhibit 9H



RF board without Shields (Bottom) - Plain Model

## Exhibit 9I



RF boards with housing - Display model

### Exhibit 9J



RF boards with housing - Plain model

#### Exhibit 9K



Display Board (Top)

## Exhibit 9L



Display Board with Shield (Bottom)

### Exhibit 9M



Display Board without Shield (Bottom)

#### Exhibit 9N



Exploded view of the radio

\*\*\* END \*\*\*