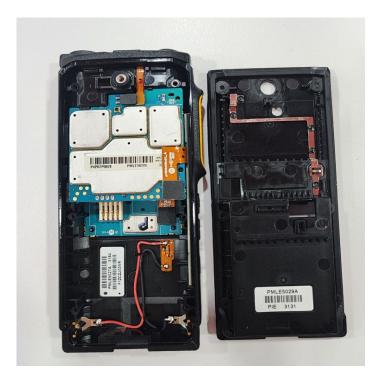

om) Display Board <u>without</u> Shield (Bottom)                         | 9L<br>9M       |
| 14.                                     | Exploded view of the radio                                                                                     | 9N             |

## Exhibit 9A



RF board with Shields (Top) - Display Model

## Exhibit 9B



RF board without Shields (Top) - Display Model

### Exhibit 9C



RF board with Shields (Top) - Plain Model

#### Exhibit 9D



RF board without Shields (Top) - Plain Model

## Exhibit 9E



RF board with Shields (Bottom) - Display Model

### Exhibit 9F



RF board without Shields (Bottom) - Display Model

## Exhibit 9G



RF board with Shields (Bottom) - Plain Model

#### Exhibit 9H



RF board without Shields (Bottom) - Plain Model

## Exhibit 9I



RF boards with housing - Display model

### Exhibit 9J



RF boards with housing - Plain model

#### Exhibit 9K



Display Board (Top)

## Exhibit 9L



Display Board with Shield (Bottom)

### Exhibit 9M



Display Board without Shield (Bottom)

#### Exhibit 9N



Exploded view of the radio

\*\*\* END \*\*\*