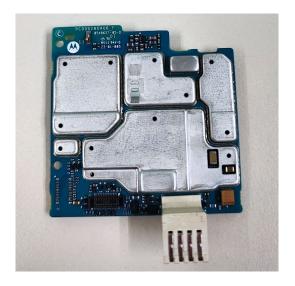

| 9K             |
| 12.<br>13.                              | Display Board <u>with</u> Shield (Bottom) Display Board <u>without</u> Shield (Bottom)                         | 9L<br>9M       |
| 14.                                     | Exploded view of the radio                                                                                     | 9N             |

## Exhibit 9A



RF board with Shields (Top) - Display Model

## Exhibit 9B



RF board without Shields (Top) - Display Model

### Exhibit 9C



RF board with Shields (Top) - Plain Model

#### Exhibit 9D



RF board without Shields (Top) - Plain Model

## Exhibit 9E



RF board with Shields (Bottom) - Display Model

### Exhibit 9F



RF board without Shields (Bottom) - Display Model

## Exhibit 9G



RF board with Shields (Bottom) - Plain Model

#### Exhibit 9H



RF board without Shields (Bottom) - Plain Model

## Exhibit 9I



RF boards with housing - Display model

### Exhibit 9J



RF boards with housing - Plain model

#### Exhibit 9K



Display Board (Top)

## Exhibit 9L



Display Board with Shield (Bottom)

### Exhibit 9M



Display Board without Shield (Bottom)

#### Exhibit 9N



Exploded view of the radio

\*\*\* END \*\*\*