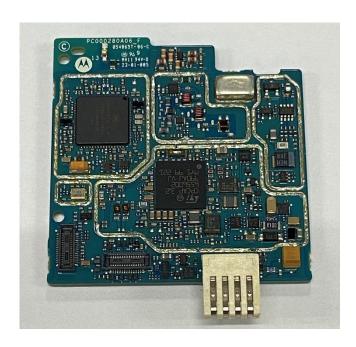

(Top)                                                                                            | 9K             |
| 12.<br>13.                              | Display Board <u>with</u> Shield (Bottom) Display Board <u>without</u> Shield (Bottom)                         | 9L<br>9M       |
| 14.                                     | Exploded view of the radio                                                                                     | 9N             |

## Exhibit 9A



RF board with Shields (Top) - Display Model

## Exhibit 9B



RF board without Shields (Top) - Display Model

### Exhibit 9C



RF board with Shields (Top) - Plain Model

#### Exhibit 9D



RF board without Shields (Top) - Plain Model

## Exhibit 9E



RF board with Shields (Bottom) - Display Model

### Exhibit 9F



RF board without Shields (Bottom) - Display Model

## Exhibit 9G



RF board with Shields (Bottom) - Plain Model

#### Exhibit 9H



RF board without Shields (Bottom) - Plain Model

## Exhibit 9I



RF boards with housing - Display model

### Exhibit 9J



RF boards with housing - Plain model

#### Exhibit 9K



Display Board (Top)

## Exhibit 9L



Display Board with Shield (Bottom)

### Exhibit 9M



Display Board without Shield (Bottom)

#### Exhibit 9N



Exploded view of the radio

\*\*\* END \*\*\*