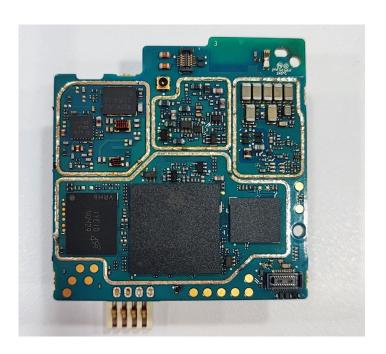

<u>with</u> housing - Plain model                   | 9I<br>9J       |
| 11.                                     | Display Board (Top)                                                                                            | 9K             |
| 12.<br>13.                              | Display Board <u>with</u> Shield (Bottom) Display Board <u>without</u> Shield (Bottom)                         | 9L<br>9M       |
| 14.                                     | Exploded view of the radio                                                                                     | 9N             |

## Exhibit 9A



RF board with Shields (Top) - Display Model

## Exhibit 9B



RF board without Shields (Top) - Display Model

### Exhibit 9C



RF board with Shields (Top) - Plain Model

#### Exhibit 9D



RF board without Shields (Top) - Plain Model

## Exhibit 9E



RF board with Shields (Bottom) - Display Model

### Exhibit 9F



RF board without Shields (Bottom) - Display Model

## Exhibit 9G



RF board with Shields (Bottom) - Plain Model

#### Exhibit 9H



RF board without Shields (Bottom) - Plain Model

## Exhibit 9I



RF boards with housing - Display model

### Exhibit 9J



RF boards with housing - Plain model

#### Exhibit 9K



Display Board (Top)

## Exhibit 9L



Display Board with Shield (Bottom)

### Exhibit 9M



Display Board without Shield (Bottom)

#### Exhibit 9N



Exploded view of the radio

\*\*\* END \*\*\*