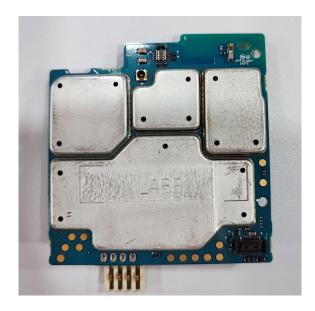

| RF boards <u>with</u> housing - Display model<br>RF boards <u>with</u> housing - Plain model                   | 9I<br>9J       |
| 11.                                     | Display Board (Top)                                                                                            | 9K             |
| 12.<br>13.                              | Display Board <u>with</u> Shield (Bottom) Display Board <u>without</u> Shield (Bottom)                         | 9L<br>9M       |
| 14.                                     | Exploded view of the radio                                                                                     | 9N             |

## Exhibit 9A



RF board with Shields (Top) - Display Model

## Exhibit 9B



RF board without Shields (Top) - Display Model

### Exhibit 9C



RF board with Shields (Top) - Plain Model

#### Exhibit 9D



RF board without Shields (Top) - Plain Model

## Exhibit 9E



RF board with Shields (Bottom) - Display Model

### Exhibit 9F



RF board without Shields (Bottom) - Display Model

## Exhibit 9G



RF board with Shields (Bottom) - Plain Model

#### Exhibit 9H



RF board without Shields (Bottom) - Plain Model

## Exhibit 9I



RF boards with housing - Display model

### Exhibit 9J



RF boards with housing - Plain model

#### Exhibit 9K



Display Board (Top)

## Exhibit 9L



Display Board with Shield (Bottom)

### Exhibit 9M



Display Board without Shield (Bottom)

#### Exhibit 9N



Exploded view of the radio

\*\*\* END \*\*\*