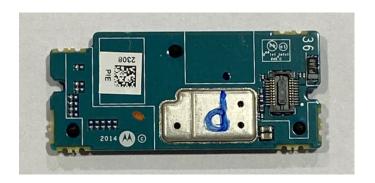

the radio                                                                                     | 9N             |

## Exhibit 9A



RF board with Shields (Top) - Display Model

## Exhibit 9B



RF board without Shields (Top) - Display Model

### Exhibit 9C



RF board with Shields (Top) - Plain Model

#### Exhibit 9D



RF board without Shields (Top) - Plain Model

## Exhibit 9E



RF board with Shields (Bottom) - Display Model

### Exhibit 9F



RF board without Shields (Bottom) - Display Model

## Exhibit 9G



RF board with Shields (Bottom) - Plain Model

#### Exhibit 9H



RF board without Shields (Bottom) - Plain Model

## Exhibit 9I



RF boards with housing - Display model

### Exhibit 9J



RF boards with housing - Plain model

#### Exhibit 9K



Display Board (Top)

## Exhibit 9L



Display Board with Shield (Bottom)

### Exhibit 9M



Display Board without Shield (Bottom)

#### Exhibit 9N



Exploded view of the radio

\*\*\* END \*\*\*