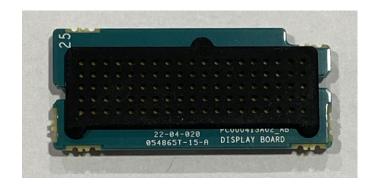

| Exploded view of the radio                                                                                     | 9N             |

## Exhibit 9A



RF board with Shields (Top) - Display Model

## Exhibit 9B



RF board without Shields (Top) - Display Model

### Exhibit 9C



RF board with Shields (Top) - Plain Model

#### Exhibit 9D



RF board without Shields (Top) - Plain Model

## Exhibit 9E



RF board with Shields (Bottom) - Display Model

### Exhibit 9F



RF board without Shields (Bottom) - Display Model

## Exhibit 9G



RF board with Shields (Bottom) - Plain Model

#### Exhibit 9H



RF board without Shields (Bottom) - Plain Model

## Exhibit 9I



RF boards with housing - Display model

### Exhibit 9J



RF boards with housing - Plain model

#### Exhibit 9K



Display Board (Top)

## Exhibit 9L



Display Board with Shield (Bottom)

### Exhibit 9M



Display Board without Shield (Bottom)

#### Exhibit 9N



Exploded view of the radio

\*\*\* END \*\*\*