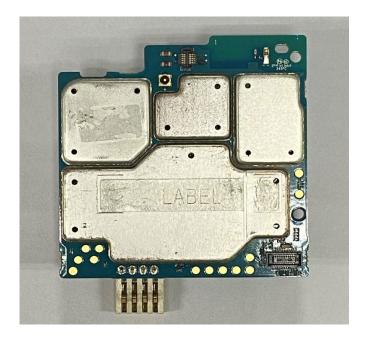

ain model<br>RF board <u>without</u> Shields (Bottom) - Plain model  | 9G<br>9H       |
| 9.<br>10.                               | RF boards <u>with</u> housing - Display model<br>RF boards <u>with</u> housing - Plain model                   | 9I<br>9J       |
| 11.                                     | Display Board (Top)                                                                                            | 9K             |
| 12.<br>13.                              | Display Board <u>with</u> Shield (Bottom) Display Board <u>without</u> Shield (Bottom)                         | 9L<br>9M       |
| 14.                                     | Exploded view of the radio                                                                                     | 9N             |

## Exhibit 9A



RF board with Shields (Top) - Display Model

## Exhibit 9B



RF board without Shields (Top) - Display Model

### Exhibit 9C



RF board with Shields (Top) - Plain Model

#### Exhibit 9D



RF board without Shields (Top) - Plain Model

## Exhibit 9E



RF board with Shields (Bottom) - Display Model

### Exhibit 9F



RF board without Shields (Bottom) - Display Model

## Exhibit 9G



RF board with Shields (Bottom) - Plain Model

#### Exhibit 9H



RF board without Shields (Bottom) - Plain Model

## Exhibit 9I



RF boards with housing - Display model

### Exhibit 9J



RF boards with housing - Plain model

#### Exhibit 9K



Display Board (Top)

## Exhibit 9L



Display Board with Shield (Bottom)

### Exhibit 9M



Display Board without Shield (Bottom)

#### Exhibit 9N



Exploded view o