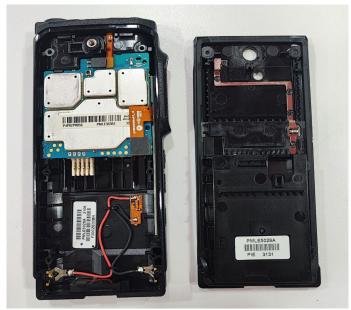

| 9L<br>9M       |
| 14.                                     | Exploded view of the radio                                                                                     | 9N             |

## Exhibit 9A



RF board with Shields (Top) - Display Model

## Exhibit 9B



RF board without Shields (Top) - Display Model

### Exhibit 9C



RF board with Shields (Top) - Plain Model

#### Exhibit 9D



RF board without Shields (Top) - Plain Model

## Exhibit 9E



RF board with Shields (Bottom) - Display Model

### Exhibit 9F



RF board without Shields (Bottom) - Display Model

## Exhibit 9G



RF board with Shields (Bottom) - Plain Model

#### Exhibit 9H



RF board without Shields (Bottom) - Plain Model

## Exhibit 9I



RF boards with housing - Display model

### Exhibit 9J



RF boards with housing - Plain model

#### Exhibit 9K



Display Board (Top)

## Exhibit 9L



Display Board with Shield (Bottom)

### Exhibit 9M



Display Board without Shield (Bottom)

#### Exhibit 9N



Exploded view of the radio

\*\*\* END \*\*\*