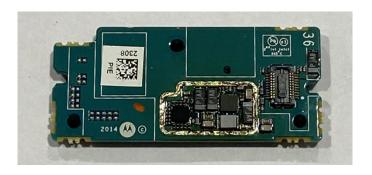

## Exhibit 9E

RF board with Shields (Bottom) - Display Model

### Exhibit 9F

RF board without Shields (Bottom) - Display Model

## Exhibit 9G

RF board with Shields (Bottom) - Plain Model

#### Exhibit 9H

RF board without Shields (Bottom) - Plain Model