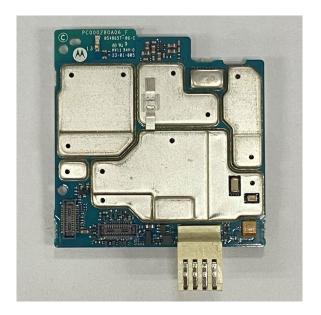

|
| 11.                                     | Display Board (Top)                                                                                            | 9K             |
| 12.<br>13.                              | Display Board <u>with</u> Shield (Bottom) Display Board <u>without</u> Shield (Bottom)                         | 9L<br>9M       |
| 14.                                     | Exploded view of the radio                                                                                     | 9N             |

## Exhibit 9A



RF board with Shields (Top) - Display Model

## Exhibit 9B



RF board without Shields (Top) - Display Model

### Exhibit 9C



RF board with Shields (Top) - Plain Model

#### Exhibit 9D



RF board without Shields (Top) - Plain Model

## Exhibit 9E



RF board with Shields (Bottom) - Display Model

### Exhibit 9F



RF board without Shields (Bottom) - Display Model

## Exhibit 9G



RF board with Shields (Bottom) - Plain Model

#### Exhibit 9H



RF board without Shields (Bottom) - Plain Model

## Exhibit 9I



RF boards with housing - Display model

### Exhibit 9J



RF boards with housing - Plain model

#### Exhibit 9K



Display Board (Top)

## Exhibit 9L



Display Board with Shield (Bottom)

### Exhibit 9M



Display Board without Shield (Bottom)

#### Exhibit 9N



Exploded view of the radio

\*\*\* END \*\*\*