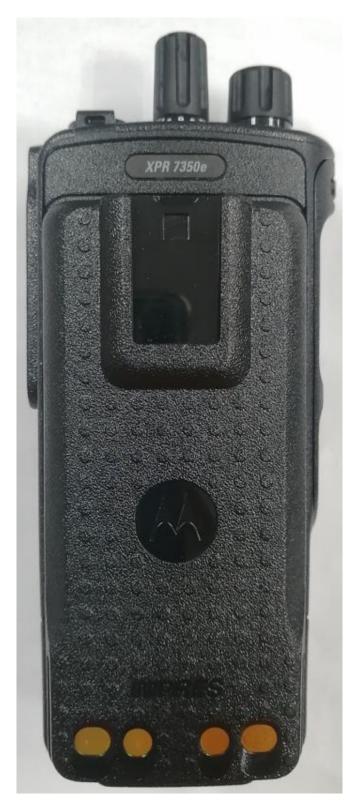

# EXHIBIT 3B: BACK VIEW WITH BATTERY

Back View with Battery for Display and Full Keypad Model

Back View with Battery for Non Keypad Plain Model