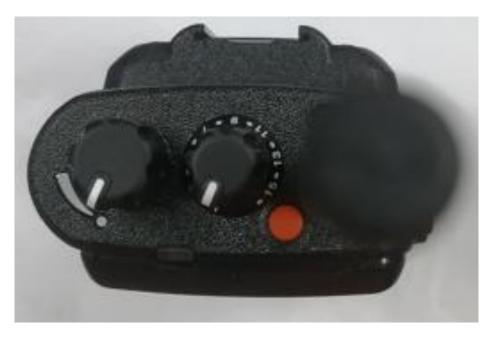

# Exhibit 3F: TOP VIEW

Top View for Full Keypad Model (with Antenna)

Top View for Full Keypad Model (without Antenna)

Top View for Non Keypad Model (with Antenna)

Top View for Non Keypad Model (without Antenna)