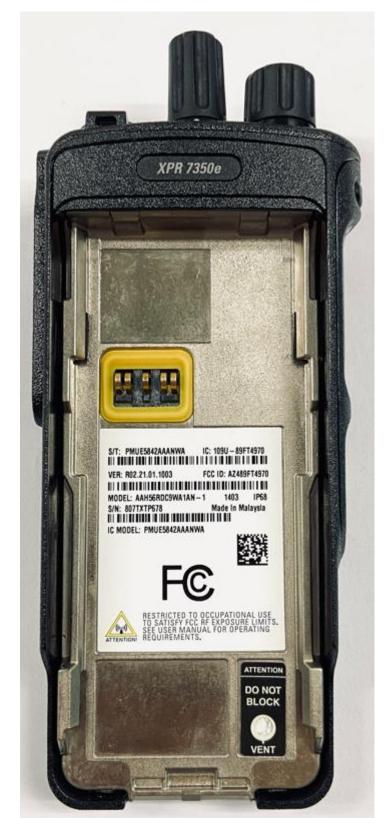

### EXHIBIT 3C: BACK VIEW (FCC/IC LABELS)

Back View for Display and Full Keypad Model (FCC/IC label)

Back View for Non Keypad Plain Model (FCC/IC label)