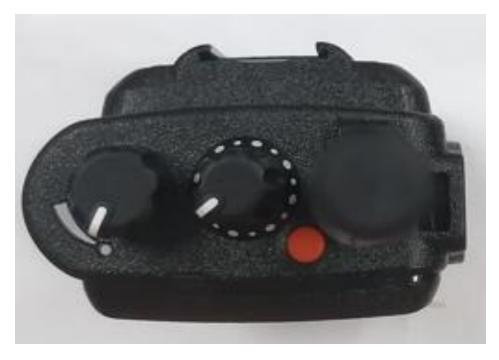

# Exhibit 3F: TOP VIEW

Top View for Full Keypad Model (with Antenna)

Top View for Full Keypad Model (without Antenna)

Top View for Non Keypad Model (with Antenna)

Top View for Non Keypad Model (without Antenna)