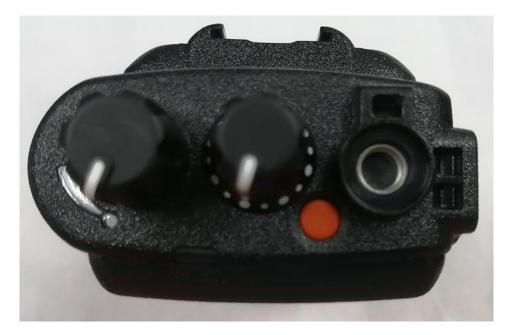

# Exhibit 3F: TOP VIEW

Top View for Full Keypad Model (with Antenna)

Top View for Full Keypad Model (without Antenna)

Top View for Non Keypad Model (with Antenna)

Top View for Non Keypad Model (without Antenna)