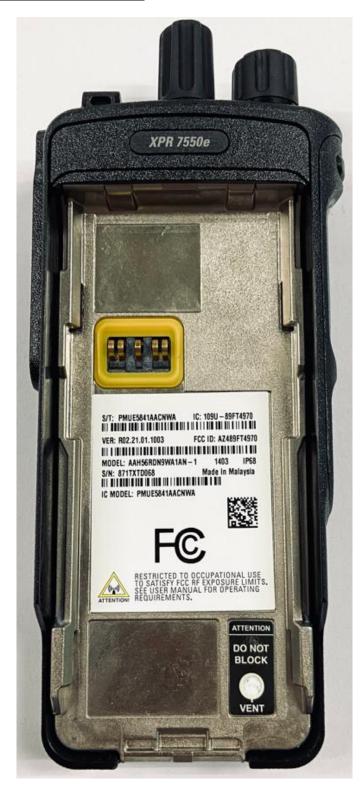

### EXHIBIT 3C: BACK VIEW (FCC/IC LABELS)

Back View for Display and Full Keypad Model (FCC/IC label)

Back View for Non Keypad Plain Model (FCC/IC label)