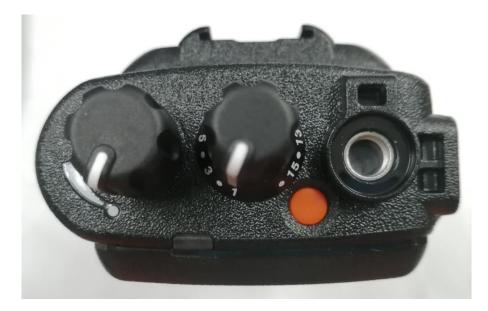

# Exhibit 3F: TOP VIEW

Top View for Full Keypad Model (with Antenna)

Top View for Full Keypad Model (without Antenna)

Top View for Non Keypad Model (with Antenna)

Top View for Non Keypad Model (without Antenna)