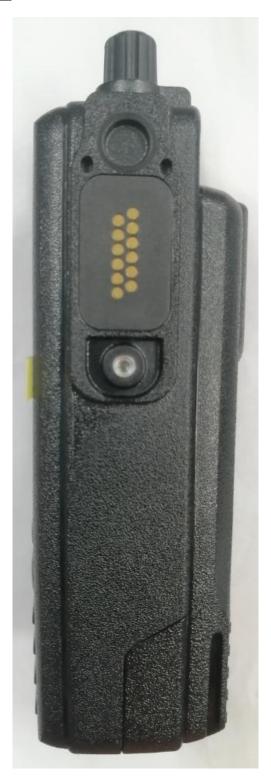

# EXHIBIT 3E: SIDE VIEW (LEFT)

Side View for Full Keypad and Non Keypad Models (Left)