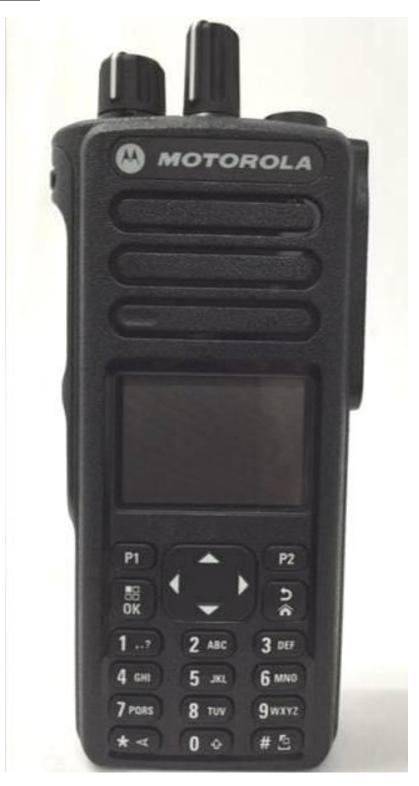

# Exhibit 3A: FRONT VIEW

Front View with Display and Full Keypad Model

Front View with Non keypad Plain Model