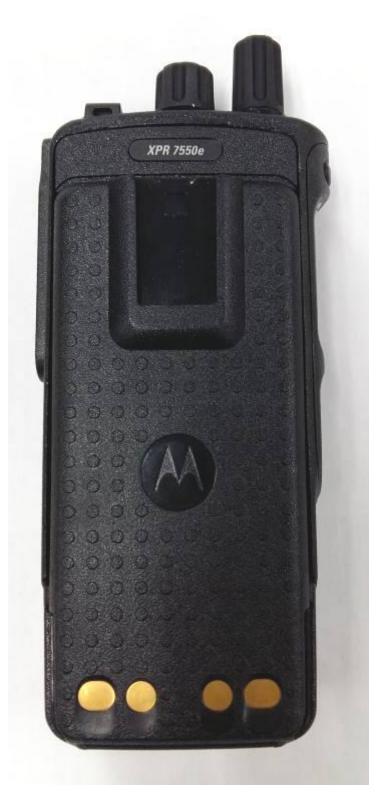

# EXHIBIT 3B: BACK VIEW WITH BATTERY

Back View with Battery for Display and Full Keypad Model

Back View with Battery for Non Keypad Plain Model