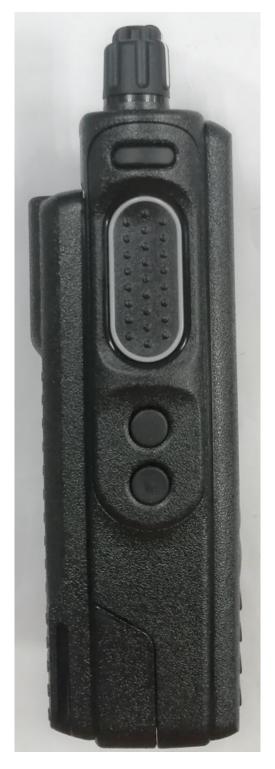

# EXHIBIT 3D: SIDE VIEW (RIGHT)

Side View for Full Keypad and Non Keypad Models (Right)