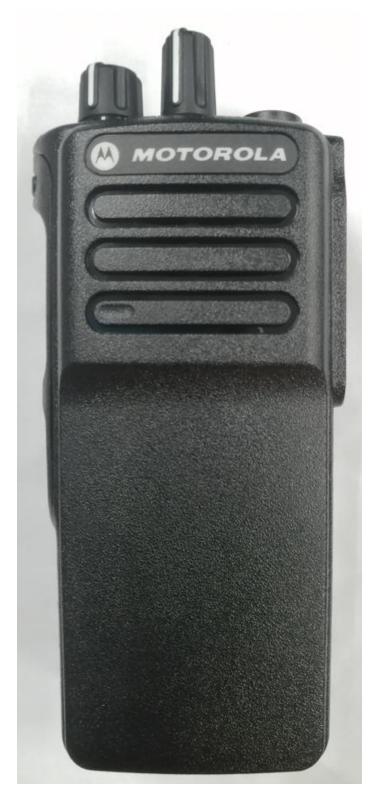

# Exhibit 3A: FRONT VIEW

Front View with Display and Full Keypad Model

Front View with Non keypad Plain Model