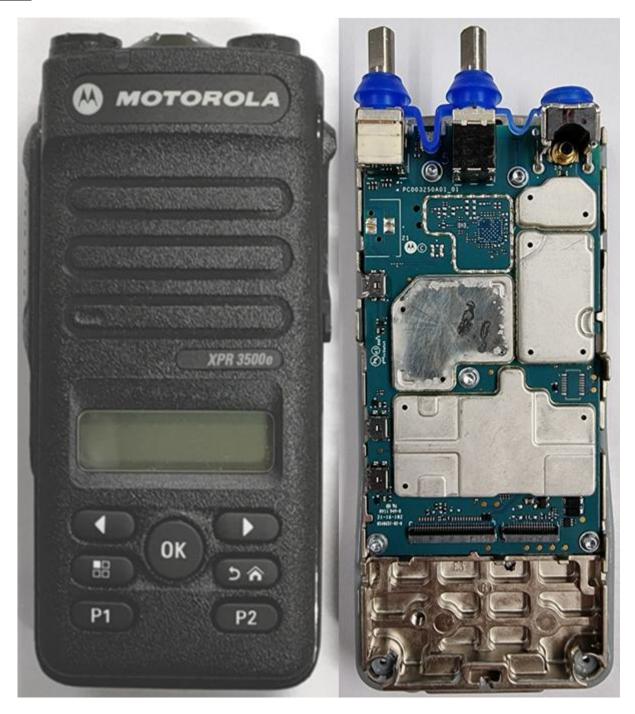

### Exhibit 9M

RF board with chassis and housing for Non Keypad model (front side) Non-TIA4950

### Exhibit 9N

Chassis and Housing (back side) Non-TIA4950