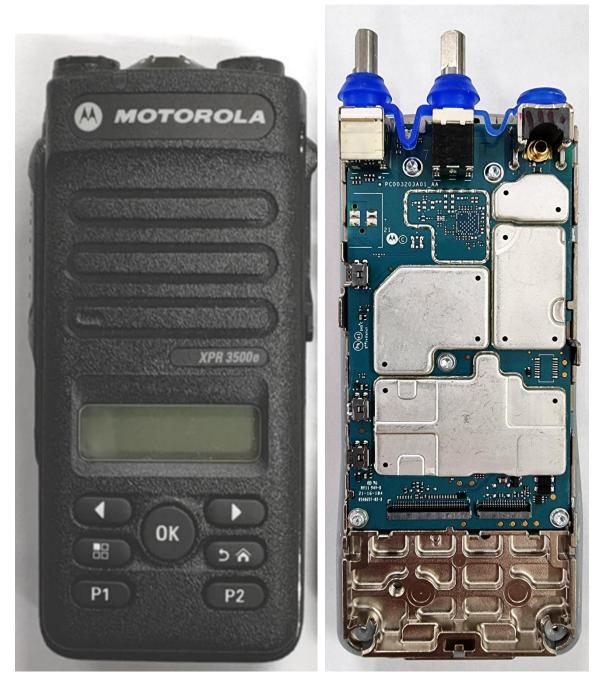

### Exhibit 91

RF board with chassis and housing for Display and Limited Keypad model (front side) Non-TIA4950