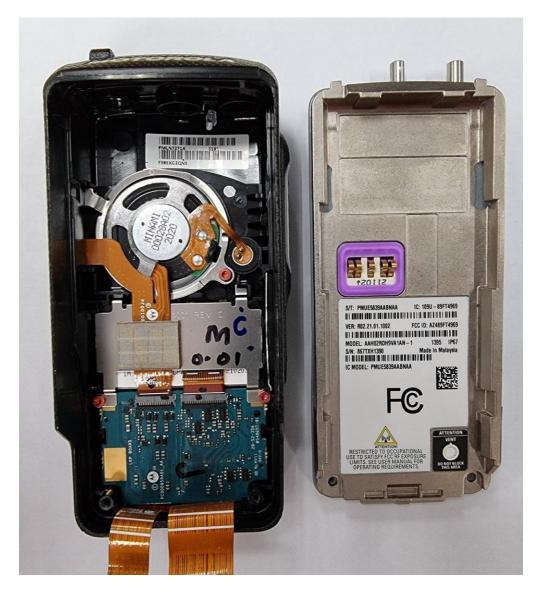

### Exhibit 91

RF board with chassis and housing for Display and Limited Keypad model (front side) Non-TIA4950

### Exhibit 9J

Chassis and Housing (back side) Non-TIA4950