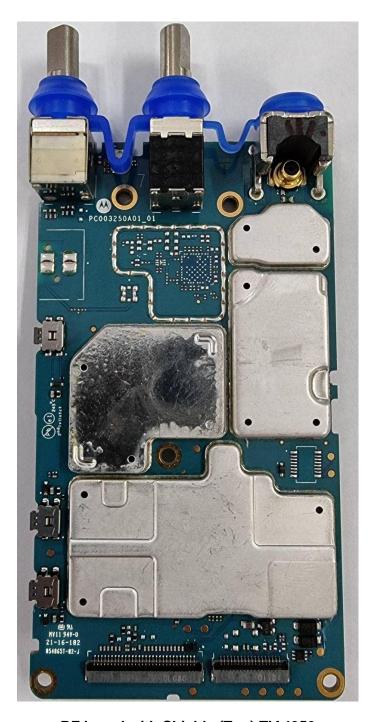

| RF boards with chassis and Housing for                                                                    | 90             |
| 16.                                     | Non-Keypad model (front side) TIA4950<br>Chassis and housing (back side) TIA4950                          | 9P             |
| 17.<br>18.                              | Limited Keypad Board (Top) Limited Keypad Board (Bottom)                                                  | 9Q<br>9R       |
| 19.<br>20.                              | Exploded view of LKP radio Exploded view of NKP radio                                                     | 9S<br>9T       |

## Exhibit 9A



RF board with Shields (Top) Non-TIA4950

## Exhibit 9B



RF board without Shields (Top) Non-TIA4950

## **Exhibit 9C**



RF board with Shields (Top) TIA4950

## Exhibit 9D



RF board without Shields (Top) TIA4950

# Exhibit 9E



RF board with Shields (Bottom) Non-TIA4950

## Exhibit 9F



RF board without Shields (Bottom) Non-TIA4950

## Exhibit 9G



RF board with Shields (Bottom) TIA4950

# Exhibit 9H



RF board without Shields (Bottom) TIA4950

### Exhibit 91



RF board with chassis and housing for Display and Limited Keypad model (front side) Non-TIA4950

### Exhibit 9J



Chassis and Housing (back side) Non-TIA4950

### **Exhibit 9K**



RF board with chassis and housing for Display and Limited Keypad model (front side) TIA4950

### **Exhibit 9L**



Chassis and Housing (back side) TIA4950

### Exhibit 9M



RF board with chassis and housing for Non Keypad model (front side) Non-TIA4950

### Exhib