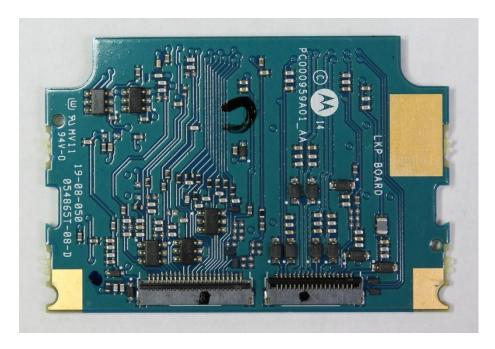

0

# Exhibit 9H



RF board without Shields (Bottom) TIA4950

### Exhibit 91



RF board with chassis and housing for Display and Limited Keypad model (front side) Non-TIA4950

### Exhibit 9J



Chassis and Housing (back side) Non-TIA4950

### **Exhibit 9K**



RF board with chassis and housing for Display and Limited Keypad model (front side) TIA4950

### **Exhibit 9L**



Chassis and Housing (back side) TIA4950

### Exhibit 9M



RF board with chassis and housing for Non Keypad model (front side) Non-TIA4950

### Exhibit 9N



Chassis and Housing (back side) Non-TIA4950

### Exhibit 90





RF board with chassis and housing for Non Keypad model (front side) TIA4950

## Exhibit 9P



Chassis and Housing (back side) TIA4950

## Exhibit 9Q



**Limited Keypad Board (Top)** 

## Exhibit 9R



**Limited Keypad Board (Bottom)** 

## Exhibit 9S



**Exploded view of LKP radio** 

## Exhibit 9T



**Exploded view of NKP radio** 

\*\*\* END \*\*\*