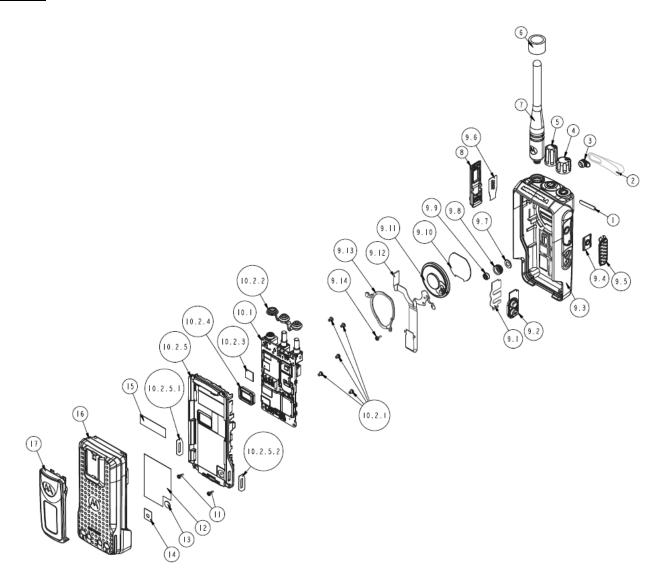

nd housing for Display and Limited Keypad model (front side) Non-TIA4950

### Exhibit 9J



Chassis and Housing (back side) Non-TIA4950

### **Exhibit 9K**



RF board with chassis and housing for Display and Limited Keypad model (front side) TIA4950

### **Exhibit 9L**



Chassis and Housing (back side) TIA4950

### Exhibit 9M



RF board with chassis and housing for Non Keypad model (front side) Non-TIA4950

### Exhibit 9N



Chassis and Housing (back side) Non-TIA4950

### Exhibit 90





RF board with chassis and housing for Non Keypad model (front side) TIA4950

## Exhibit 9P



Chassis and Housing (back side) TIA4950

## Exhibit 9Q



**Limited Keypad Board (Top)** 

## Exhibit 9R



**Limited Keypad Board (Bottom)** 

## Exhibit 9S



**Exploded view of LKP radio** 

## Exhibit 9T



**Exploded view of NKP radio** 

\*\*\* END \*\*\*