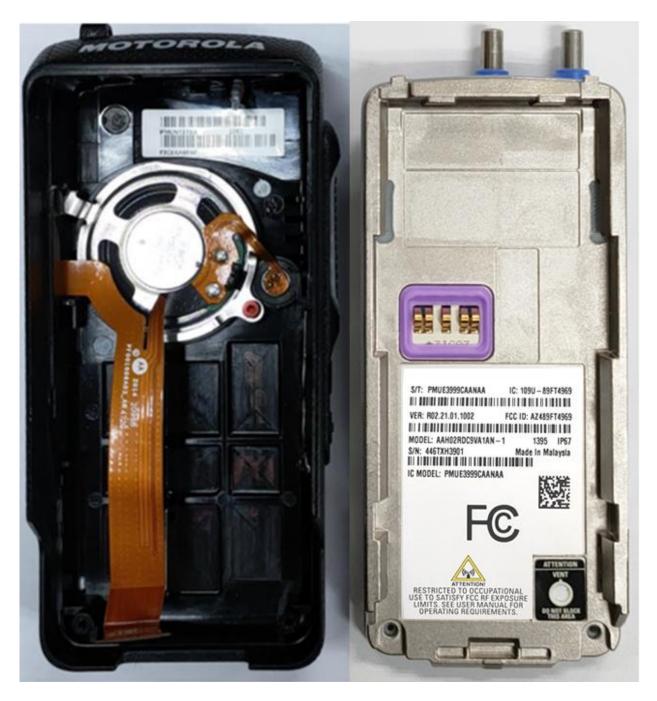

### Exhibit 91

RF board with chassis and housing for Display and Limited Keypad model (front side) Non-TIA4950

### Exhibit 9J

Chassis and Housing (back side) Non-TIA4950