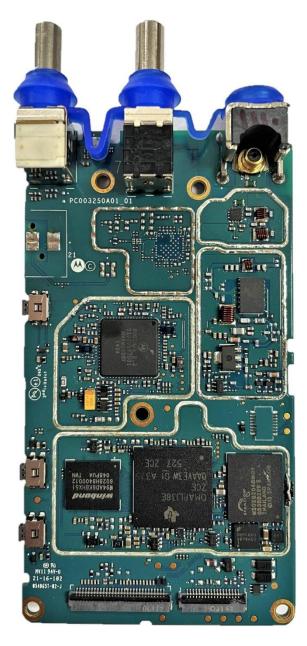

d Housing for                                                                    | 90             |
| 16.                                     | Non-Keypad model (front side) TIA4950<br>Chassis and housing (back side) TIA4950                          | 9P             |
| 17.<br>18.                              | Limited Keypad Board (Top) Limited Keypad Board (Bottom)                                                  | 9Q<br>9R       |
| 19.<br>20.                              | Exploded view of LKP radio Exploded view of NKP radio                                                     | 9S<br>9T       |

## Exhibit 9A



RF board with Shields (Top) Non-TIA4950

## Exhibit 9B



RF board without Shields (Top) Non-TIA4950

## **Exhibit 9C**



RF board with Shields (Top) TIA4950

## Exhibit 9D



RF board without Shields (Top) TIA4950

# Exhibit 9E



RF board with Shields (Bottom) Non-TIA4950

## Exhibit 9F



RF board without Shields (Bottom) Non-TIA4950

## Exhibit 9G



RF board with Shields (Bottom) TIA4950

# Exhibit 9H



RF board without Shields (Bottom) TIA4950

### Exhibit 91



RF board with chassis and housing for Display and Limited Keypad model (front side) Non-TIA4950

### Exhibit 9J



Chassis and Housing (back side) Non-TIA4950

### **Exhibit 9K**



RF board with chassis and housing for Display and Limited Keypad model (front side) TIA4950

### **Exhibit 9L**



Chassis and Housing (back side) TIA4950

### Exhibit 9M



RF board with chassis and housing for Non Keypad model (front side) Non-TIA4950

### Exhibit 9N



Chassis and Housing (back side) Non-TIA4950