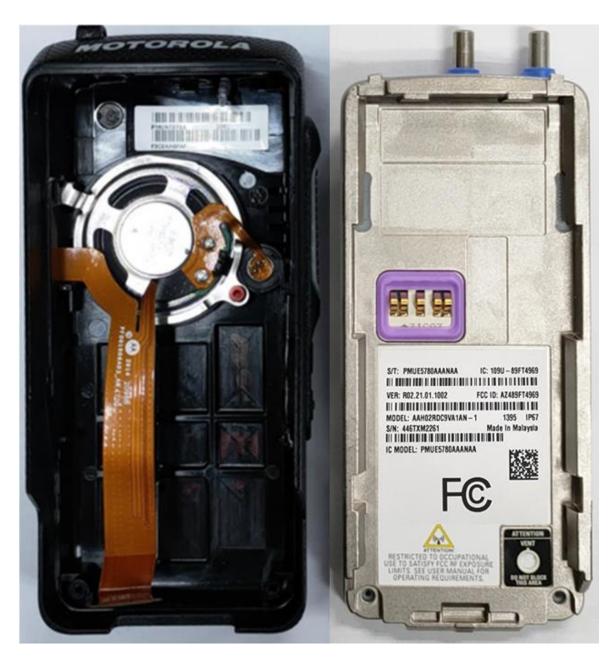

### **Exhibit 9K**

RF board with chassis and housing for Display and Limited Keypad model (front side) TIA4950

### **Exhibit 9L**

Chassis and Housing (back side) TIA4950