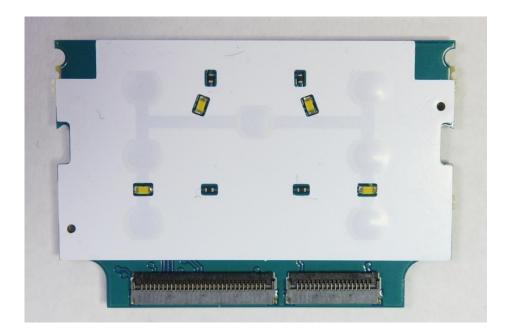

xhibit 9G



RF board with Shields (Bottom) TIA4950

# Exhibit 9H



RF board without Shields (Bottom) TIA4950

### Exhibit 91



RF board with chassis and housing for Display and Limited Keypad model (front side) Non-TIA4950

### Exhibit 9J



Chassis and Housing (back side) Non-TIA4950

### **Exhibit 9K**



RF board with chassis and housing for Display and Limited Keypad model (front side) TIA4950

### **Exhibit 9L**



Chassis and Housing (back side) TIA4950

### Exhibit 9M



RF board with chassis and housing for Non Keypad model (front side) Non-TIA4950

### Exhibit 9N



Chassis and Housing (back side) Non-TIA4950

### Exhibit 90





RF board with chassis and housing for Non Keypad model (front side) TIA4950

## Exhibit 9P



Chassis and Housing (back side) TIA4950

## Exhibit 9Q



**Limited Keypad Board (Top)** 

## Exhibit 9R



**Limited Keypad Board (Bottom)** 

## Exhibit 9S



**Exploded view of LKP radio** 

## Exhibit 9T



**Exploded view of NKP radio** 

\*\*\* END \*\*\*