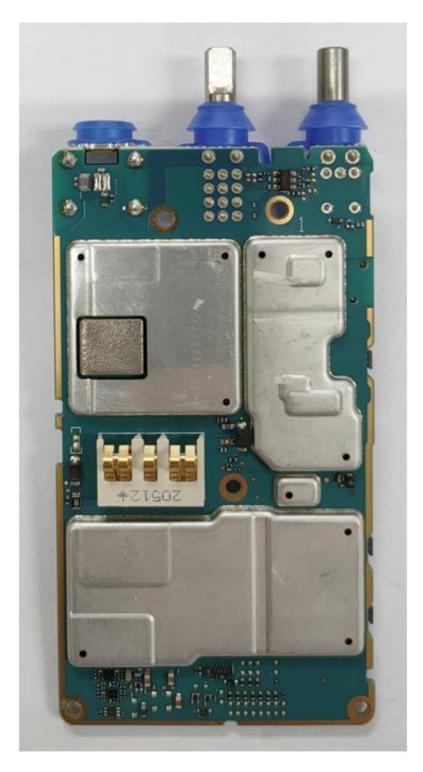

| 90             |
| 16.                                     | Non-Keypad model (front side) TIA4950<br>Chassis and housing (back side) TIA4950                          | 9P             |
| 17.<br>18.                              | Limited Keypad Board (Top) Limited Keypad Board (Bottom)                                                  | 9Q<br>9R       |
| 19.<br>20.                              | Exploded view of LKP radio Exploded view of NKP radio                                                     | 9S<br>9T       |

## Exhibit 9A



RF board with Shields (Top) Non-TIA4950

## Exhibit 9B



RF board without Shields (Top) Non-TIA4950

## **Exhibit 9C**



RF board with Shields (Top) TIA4950

## Exhibit 9D



RF board without Shields (Top) TIA4950

# Exhibit 9E



RF board with Shields (Bottom) Non-TIA4950

## Exhibit 9F



RF board without Shields (Bottom) Non-TIA4950

## Exhibit 9G



RF board with Shields (Bottom) TIA4950

# Exhibit 9H



RF board without Shields (Bottom) TIA4950

### Exhibit 91



RF board with chassis and housing for Display and Limited Keypad model (front side) Non-TIA4950

### Exhibit 9J



Chassis and Housing (back side) Non-TIA4950

### **Exhibit 9K**



RF board with chassis and housing for Display and Limited Keypad model (front side) TIA4950

### **Exhibit 9L**



Chassis and Housing (back side) TIA4950

### Exhibit 9M



RF board with chassis and housing for Non Keypad model (front side) Non-TIA4950

### Exhibit 9N



Chassis and Housing (back side) Non-TIA4950

### Exhibit 90





RF board with chassis and housing fo