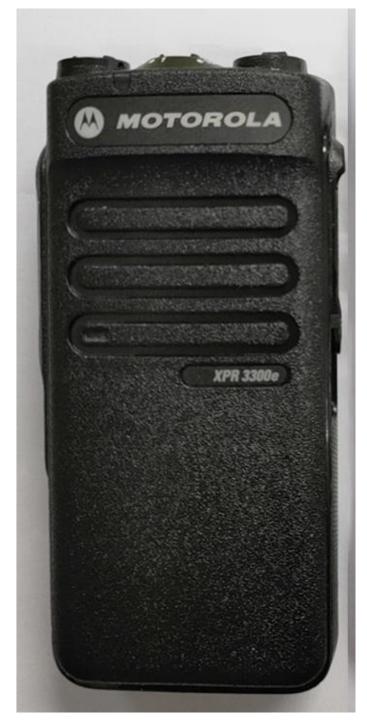

### Exhibit 9M

RF board with chassis and housing for Non Keypad model (front side) Non-TIA4950