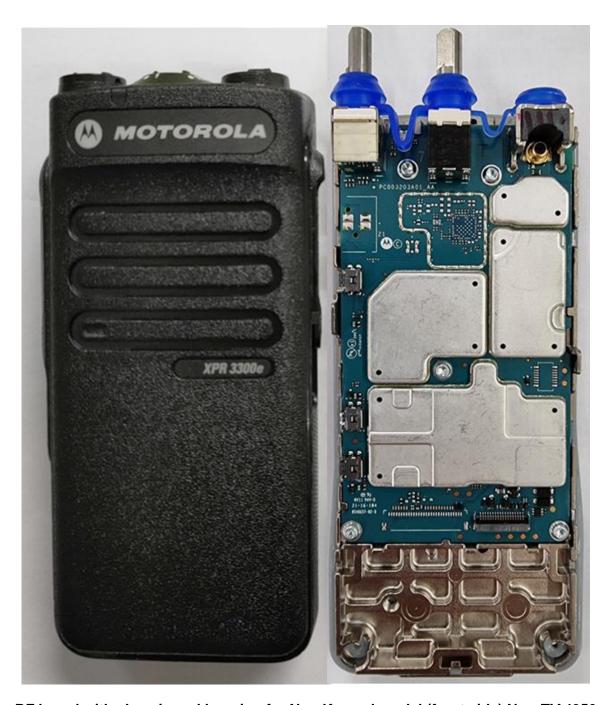

### Exhibit 90

RF board with chassis and housing for Non Keypad model (front side) TIA4950

## Exhibit 9P

Chassis and Housing (back side) TIA4950