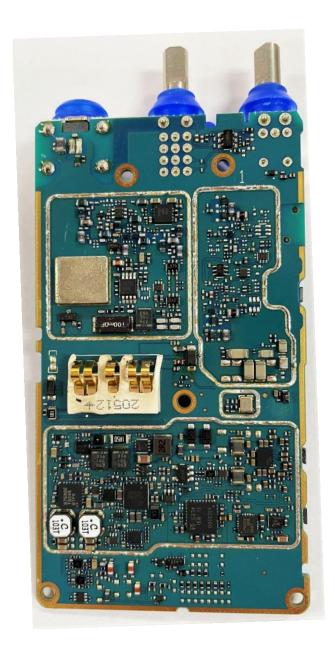

| Non-Keypad model (front side) TIA4950<br>Chassis and housing (back side) TIA4950                          | 9P             |
| 17.<br>18.                              | Limited Keypad Board (Top) Limited Keypad Board (Bottom)                                                  | 9Q<br>9R       |
| 19.<br>20.                              | Exploded view of LKP radio Exploded view of NKP radio                                                     | 9S<br>9T       |

## Exhibit 9A



RF board with Shields (Top) Non-TIA4950

## Exhibit 9B



RF board without Shields (Top) Non-TIA4950

## **Exhibit 9C**



RF board with Shields (Top) TIA4950

## Exhibit 9D



RF board without Shields (Top) TIA4950

# Exhibit 9E



RF board with Shields (Bottom) Non-TIA4950

## Exhibit 9F



RF board without Shields (Bottom) Non-TIA4950

## Exhibit 9G



RF board with Shields (Bottom) TIA4950

# Exhibit 9H



RF board without Shields (Bottom) TIA4950

### Exhibit 91



RF board with chassis and housing for Display and Limited Keypad model (front side) Non-TIA4950

### Exhibit 9J



Chassis and Housing (back side) Non-TIA4950

### **Exhibit 9K**



RF board with chassis and housing for Display and Limited Keypad model (front side) TIA4950

### **Exhibit 9L**



Chassis and Housing (back side) TIA4950

### Exhibit 9M



RF board with chassis and housing for Non Keypad model (front side) Non-TIA4950

### Exhibit 9N



Chassis and Housing (back side) Non-TIA4950

### Exhibit 90





RF board with chassis and housing for Non Keypad model (front side) TIA4950

## Exhibit 9P



Cha