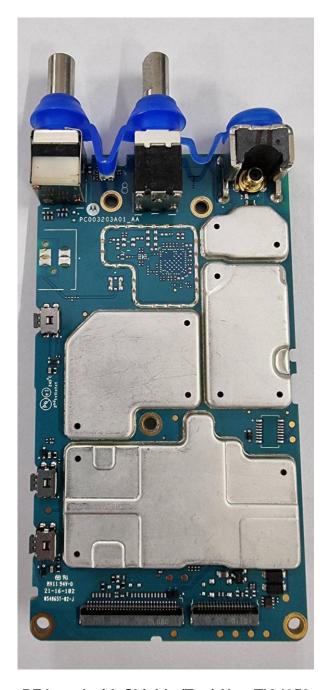

(front side) Non-TIA4950<br>Chassis and housing (back side) Non-TIA4950                  | 9N             |
| 15.                                     | RF boards with chassis and Housing for                                                                    | 90             |
| 16.                                     | Non-Keypad model (front side) TIA4950<br>Chassis and housing (back side) TIA4950                          | 9P             |
| 17.<br>18.                              | Limited Keypad Board (Top) Limited Keypad Board (Bottom)                                                  | 9Q<br>9R       |
| 19.<br>20.                              | Exploded view of LKP radio Exploded view of NKP radio                                                     | 9S<br>9T       |

## Exhibit 9A



RF board with Shields (Top) Non-TIA4950

## Exhibit 9B



RF board without Shields (Top) Non-TIA4950

## **Exhibit 9C**



RF board with Shields (Top) TIA4950

## Exhibit 9D



RF board without Shields (Top) TIA4950

# Exhibit 9E



RF board with Shields (Bottom) Non-TIA4950

## Exhibit 9F



RF board without Shields (Bottom) Non-TIA4950

## Exhibit 9G



RF board with Shields (Bottom) TIA4950

# Exhibit 9H



RF board without Shields (Bottom) TIA4950

### Exhibit 91



RF board with chassis and housing for Display and Limited Keypad model (front side) Non-TIA4950

### Exhibit 9J



Chassis and Housing (back side) Non-TIA4950

### **Exhibit 9K**



RF board with chassis and housing for Display and Limited Keypad model (front side) TIA4950

### **Exhibit 9L**



Chassis and Housing (back