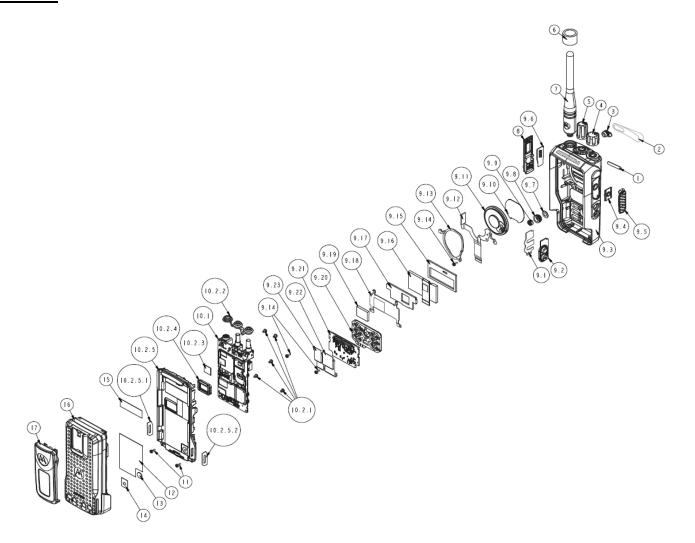

TIA4950

### Exhibit 91



RF board with chassis and housing for Display and Limited Keypad model (front side) Non-TIA4950

### Exhibit 9J



Chassis and Housing (back side) Non-TIA4950

### **Exhibit 9K**



RF board with chassis and housing for Display and Limited Keypad model (front side) TIA4950

### **Exhibit 9L**



Chassis and Housing (back side) TIA4950

### Exhibit 9M



RF board with chassis and housing for Non Keypad model (front side) Non-TIA4950

### Exhibit 9N



Chassis and Housing (back side) Non-TIA4950

### Exhibit 90





RF board with chassis and housing for Non Keypad model (front side) TIA4950

## Exhibit 9P



Chassis and Housing (back side) TIA4950

## Exhibit 9Q



**Limited Keypad Board (Top)** 

## Exhibit 9R



**Limited Keypad Board (Bottom)** 

## Exhibit 9S



**Exploded view of LKP radio** 

## Exhibit 9T



**Exploded view of NKP radio** 

\*\*\* END \*\*\*