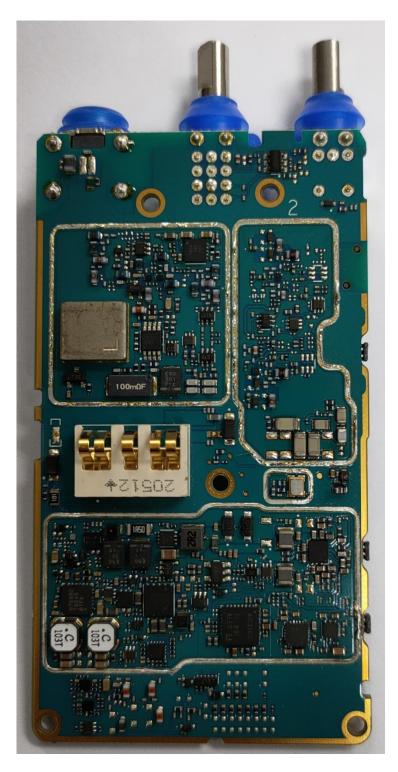

| 9P             |
| 17.<br>18.                              | Limited Keypad Board (Top) Limited Keypad Board (Bottom)                                                  | 9Q<br>9R       |
| 19.<br>20.                              | Exploded view of LKP radio Exploded view of NKP radio                                                     | 9S<br>9T       |

## Exhibit 9A



RF board with Shields (Top) Non-TIA4950

## Exhibit 9B



RF board without Shields (Top) Non-TIA4950

## **Exhibit 9C**



RF board with Shields (Top) TIA4950

## Exhibit 9D



RF board without Shields (Top) TIA4950

# Exhibit 9E



RF board with Shields (Bottom) Non-TIA4950

## Exhibit 9F



RF board without Shields (Bottom) Non-TIA4950

## Exhibit 9G



RF board with Shields (Bottom) TIA4950

# Exhibit 9H



RF board without Shields (Bottom) TIA4950

### Exhibit 91



RF board with chassis and housing for Display and Limited Keypad model (front side) Non-TIA4950

### Exhibit 9J



Chassis and Housing (back side) Non-TIA4950

### **Exhibit 9K**



RF board with chassis and housing for Display and Limited Keypad model (front side) TIA4950

### **Exhibit 9L**



Chassis and Housing (back side) TIA4950

### Exhibit 9M



RF board with chassis and housing for Non Keypad model (front side) Non-TIA4950

### Exhibit 9N



Chassis and Housing (back side) Non-TIA4950

### Exhibit 90





RF board with chassis and housing for Non Keypad model (front side) TIA4950

## Exhibit 9P



Chassis and Housing (back side) TIA4950

## Exhibit 9Q



**Limited Keypad Board (Top)** 

## Exhibit 9R



**Limited Keypa