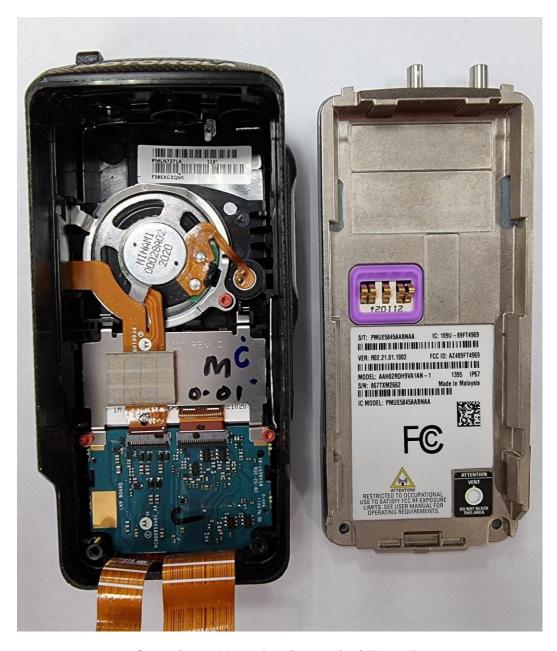

### **Exhibit 9K**

RF board with chassis and housing for Display and Limited Keypad model (front side) TIA4950

### **Exhibit 9L**

Chassis and Housing (back side) TIA4950