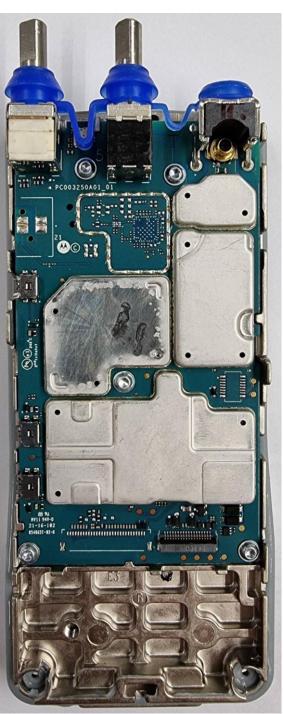

## Exhibit 9A

RF board with Shields (Top) Non-TIA4950

## Exhibit 9B

RF board without Shields (Top) Non-TIA4950