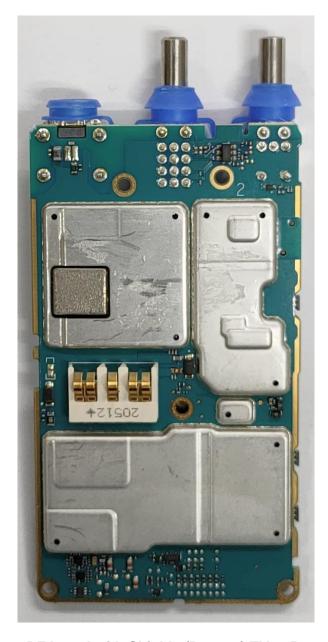

<br>Chassis and housing (back side) TIA4950                          | 9P             |
| 17.<br>18.                              | Limited Keypad Board (Top) Limited Keypad Board (Bottom)                                                  | 9Q<br>9R       |
| 19.<br>20.                              | Exploded view of LKP radio Exploded view of NKP radio                                                     | 9S<br>9T       |

## Exhibit 9A



RF board with Shields (Top) Non-TIA4950

## Exhibit 9B



RF board without Shields (Top) Non-TIA4950

## **Exhibit 9C**



RF board with Shields (Top) TIA4950

## Exhibit 9D



RF board without Shields (Top) TIA4950

# Exhibit 9E



RF board with Shields (Bottom) Non-TIA4950

## Exhibit 9F



RF board without Shields (Bottom) Non-TIA4950

## Exhibit 9G



RF board with Shields (Bottom) TIA4950

# Exhibit 9H



RF board without Shields (Bottom) TIA4950

### Exhibit 91



RF board with chassis and housing for Display and Limited Keypad model (front side) Non-TIA4950

### Exhibit 9J



Chassis and Housing (back side) Non-TIA4950

### **Exhibit 9K**



RF board with chassis and housing for Display and Limited Keypad model (front side) TIA4950

### **Exhibit 9L**



Chassis and Housing (back side) TIA4950

### Exhibit 9M



RF board with chassis and housing for Non Keypad model (front side) Non-TIA4950

### Exhibit 9N



Chassis and Housing (back side) Non-TIA4950

### Exhibit 90





RF board with chassis and housing for Non Keypad model (front side) TIA4950

## Exhibit 9P



Chassis and Housing (back side) TIA4950

## Exhibit 9Q



**Limited