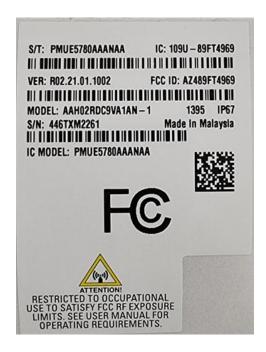

Figure 1D: FCC/IC Label for model AAH02RDC9VA1AN-1 (Non Keypad) TIA4950 Model

Applicant: Motorola Solutions Inc FCC ID: AZ489FT4969 / IC: 109U-89FT4969

\*\*\* END \*\*\*