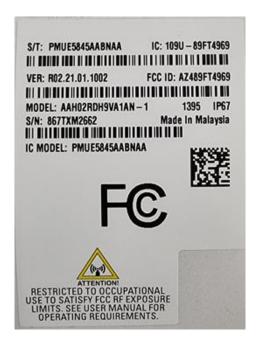

Figure 1A: FCC/IC Label for model AAH02RDH9VA1AN-1 (Limited Keypad) Non-TIA4950 Model

Figure 1B: FCC/IC Label for model AAH02RDC9VA1AN-1 (Non Keypad) Non-TIA4950 Model

Figure 1C: FCC/IC Label Label for model AAH02RDH9VA1AN-1 (Limited Keypad)
TIA4950 Model