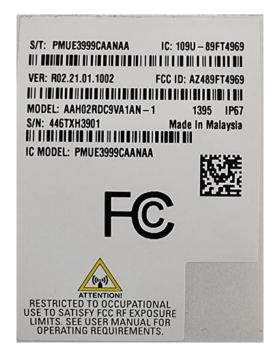

Figure 1A: FCC/IC Label for model AAH02RDH9VA1AN-1 (Limited Keypad) Non-TIA4950 Model

Figure 1B: FCC/IC Label for model AAH02RDC9VA1AN-1 (Non Keypad) Non-TIA4950 Model

Figure 1C: FCC/IC Label Label for model AAH02RDH9VA1AN-1 (Limited Keypad)
TIA4950 Model