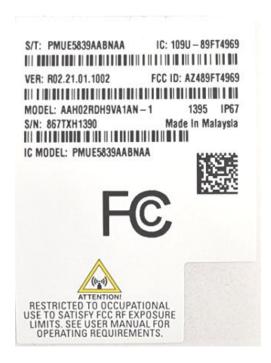

Figure 1A: FCC/IC Label for model AAH02RDH9VA1AN-1 (Limited Keypad) Non-TIA4950 Model

Figure 1B: FCC/IC Label for model AAH02RDC9VA1AN-1 (Non Keypad) Non-TIA4950 Model

Figure 1C: FCC/IC Label Label for model AAH02RDH9VA1AN-1 (Limited Keypad)
TIA4950 Model