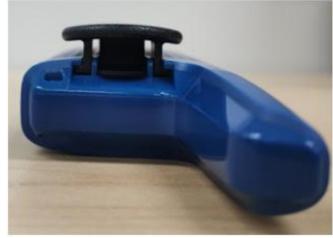

.           | 3B             |
| 3.                                      | Back View (FCC/IC label location). | 3C             |
| 4.                                      | Side view (Right).                 | 3D             |
| 5.                                      | Side view (Left).                  | 3E             |
| 6.                                      | Top view.                          | 3F             |
| 7.                                      | Bottom view with Battery           | 3G             |

#### **EXHIBIT 3A: Front View**







T380

**EXHIBIT 3B: Back View with Battery** 





### **EXHIBIT 3C: Back View (FCC/IC label location)**





T383 T380

# **EXHIBIT 3D: Side View (Right)**





T380

# **EXHIBIT 3E: Side View (Left)**





### **EXHIBIT 3F: Top View**





T383 T380

#### **EXHIBIT 3G: Bottom View**



\*\*\* END \*\*\*