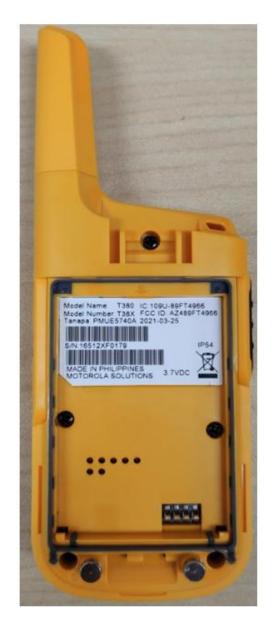

| Front View                         | ЗА             |
| 2.                                      | Back View with Battery .           | 3B             |
| 3.                                      | Back View (FCC/IC label location). | 3C             |
| 4.                                      | Side view (Right).                 | 3D             |
| 5.                                      | Side view (Left).                  | 3E             |
| 6.                                      | Top view.                          | 3F             |
| 7.                                      | Bottom view with Battery           | 3G             |

#### **EXHIBIT 3A: Front View**







T380

**EXHIBIT 3B: Back View with Battery** 





### **EXHIBIT 3C: Back View (FCC/IC label location)**





T383 T380

# **EXHIBIT 3D: Side View (Right)**





T380

# **EXHIBIT 3E: Side View (Left)**





### **EXHIBIT 3F: Top View**





T383 T380

#### **EXHIBIT 3G: Bottom View**



\*\*\* END \*\*\*