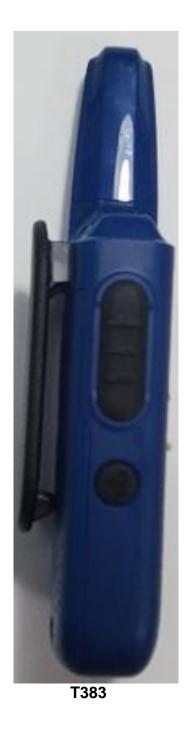

| Back View with Battery .           | 3B             |
| 3.                                      | Back View (FCC/IC label location). | 3C             |
| 4.                                      | Side view (Right).                 | 3D             |
| 5.                                      | Side view (Left).                  | 3E             |
| 6.                                      | Top view.                          | 3F             |
| 7.                                      | Bottom view with Battery           | 3G             |

#### **EXHIBIT 3A: Front View**







T380

**EXHIBIT 3B: Back View with Battery** 





### **EXHIBIT 3C: Back View (FCC/IC label location)**





T383 T380

# **EXHIBIT 3D: Side View (Right)**





T380

# **EXHIBIT 3E: Side View (Left)**





### **EXHIBIT 3F: Top View**





T383 T380

#### **EXHIBIT 3G: Bottom View**



\*\*\* END \*\*\*