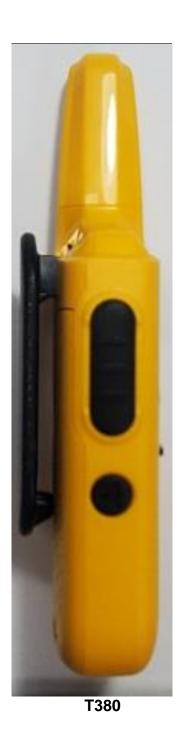

| Back View with Battery .           | 3B             |
| 3.                                      | Back View (FCC/IC label location). | 3C             |
| 4.                                      | Side view (Right).                 | 3D             |
| 5.                                      | Side view (Left).                  | 3E             |
| 6.                                      | Top view.                          | 3F             |
| 7.                                      | Bottom view with Battery           | 3G             |

#### **EXHIBIT 3A: Front View**







T380

**EXHIBIT 3B: Back View with Battery** 





### **EXHIBIT 3C: Back View (FCC/IC label location)**





T383 T380

# **EXHIBIT 3D: Side View (Right)**





T380

# **EXHIBIT 3E: Side View (Left)**





### **EXHIBIT 3F: Top View**





T383 T380

#### **EXHIBIT 3G: Bottom View**



\*\*\* END \*\*\*