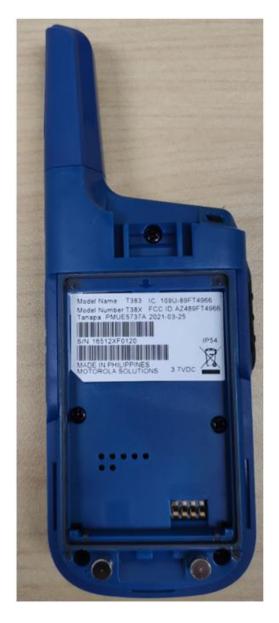

| Front View                         | ЗА             |
| 2.                                      | Back View with Battery .           | 3B             |
| 3.                                      | Back View (FCC/IC label location). | 3C             |
| 4.                                      | Side view (Right).                 | 3D             |
| 5.                                      | Side view (Left).                  | 3E             |
| 6.                                      | Top view.                          | 3F             |
| 7.                                      | Bottom view with Battery           | 3G             |

#### **EXHIBIT 3A: Front View**







T380

**EXHIBIT 3B: Back View with Battery** 





### **EXHIBIT 3C: Back View (FCC/IC label location)**





T383 T380

# **EXHIBIT 3D: Side View (Right)**





T380

# **EXHIBIT 3E: Side View (Left)**





### **EXHIBIT 3F: Top View**





T383 T380

#### **EXHIBIT 3G: Bottom View**



\*\*\* END \*\*\*