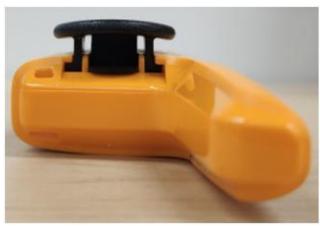

| 3B             |
| 3.                                      | Back View (FCC/IC label location). | 3C             |
| 4.                                      | Side view (Right).                 | 3D             |
| 5.                                      | Side view (Left).                  | 3E             |
| 6.                                      | Top view.                          | 3F             |
| 7.                                      | Bottom view with Battery           | 3G             |

#### **EXHIBIT 3A: Front View**







T380

**EXHIBIT 3B: Back View with Battery** 





### **EXHIBIT 3C: Back View (FCC/IC label location)**





T383 T380

# **EXHIBIT 3D: Side View (Right)**





T380

# **EXHIBIT 3E: Side View (Left)**





### **EXHIBIT 3F: Top View**





T383 T380

#### **EXHIBIT 3G: Bottom View**



\*\*\* END \*\*\*