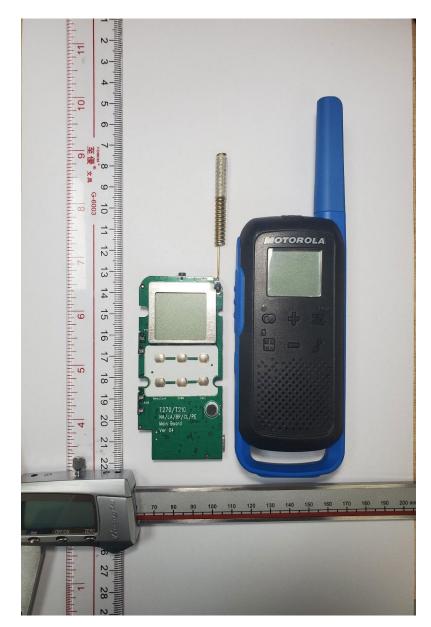

# **EXHIBIT 9E: RF Board with Chassis and Housing (Front View)**

T270/ T270TP (Blue)

T271TP