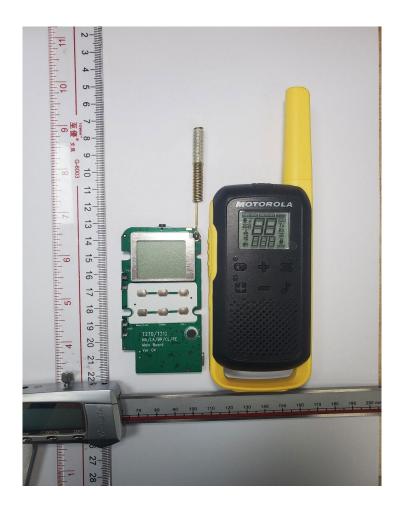

# **EXHIBIT 9E: RF Board with Chassis and Housing (Front View)**

T270/ T270TP (Blue)

T271TP