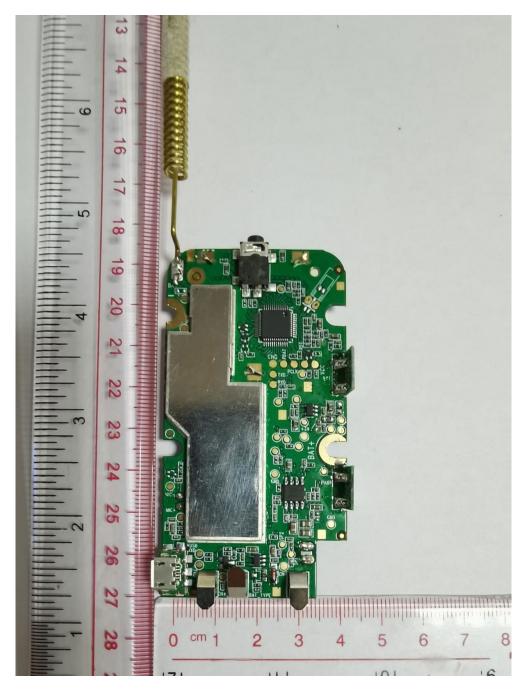

# EXHIBIT 9C: RF board with Shields (Back View)

T270 Blue/ T270TP Blue/T271TP Yellow (Note: All series using the same PCB)

#### NI .0 ~ inch inch