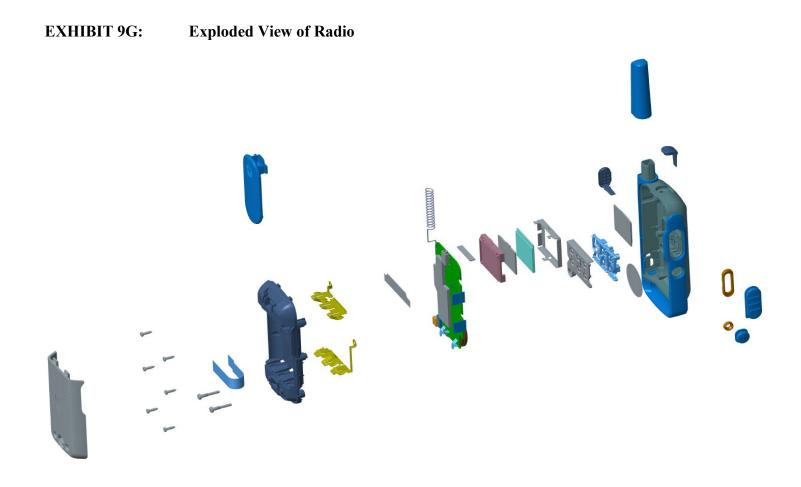

## EXHIBIT 9F:Chassis and Housing (Back View)

T270 Blue/ T270TP Blue

T271TP Yellow

T270 Blue/ T270TP Blue/T271TP Yellow (Note: All series same exploded view)

\*\*\* END \*\*\*