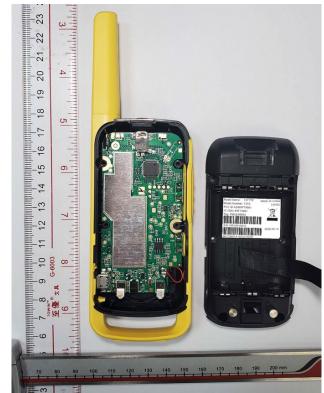

# **EXHIBIT 9E: RF Board with Chassis and Housing (Front View)**

T270/ T270TP (Blue)

T271TP