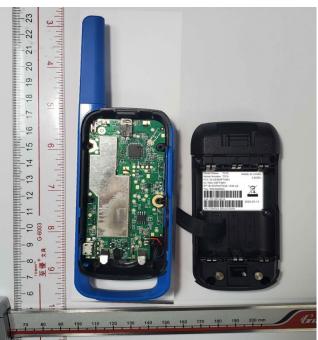

# **EXHIBIT 9E: RF Board with Chassis and Housing (Front View)**

T270/ T270TP (Blue)

T271TP