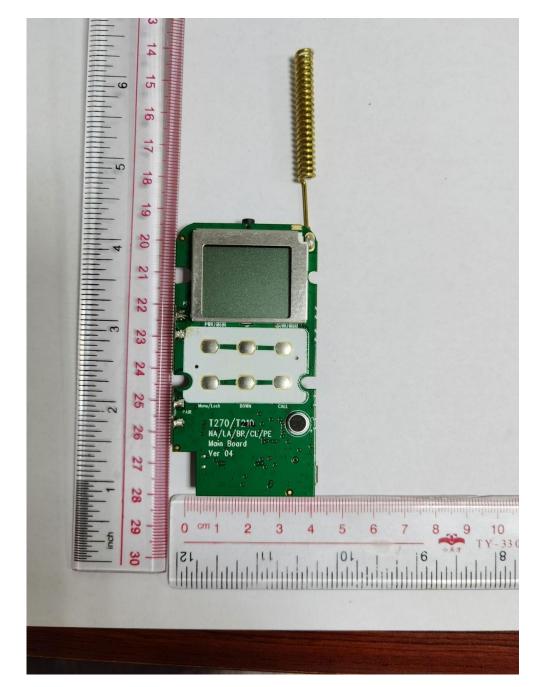

### EXHIBIT 9A: RF board with Shields (Front View)

T270 Blue/ T270TP Blue/T271TP Yellow (Note: All series using the same PCB)

### TITITIA BR/CL7PE Board cm 1