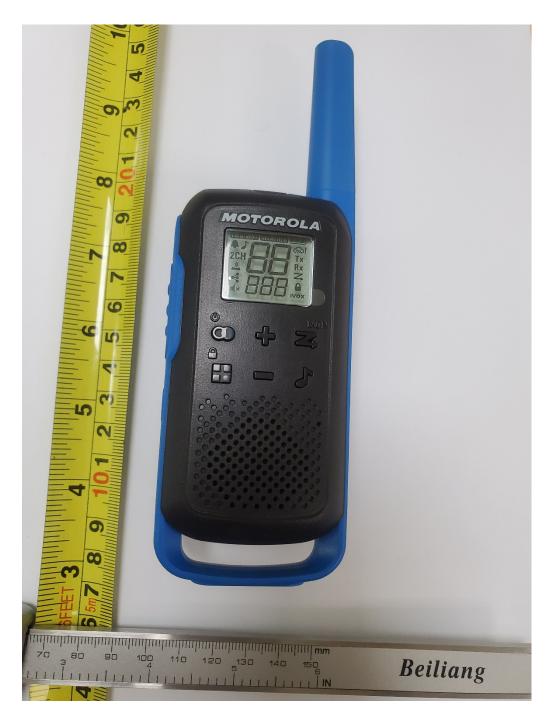

#### **EXHIBIT 3A: Front View**

T27X Series Front View T270 and T270TP (Blue)

T27X Series Front View T271TP (Yellow)