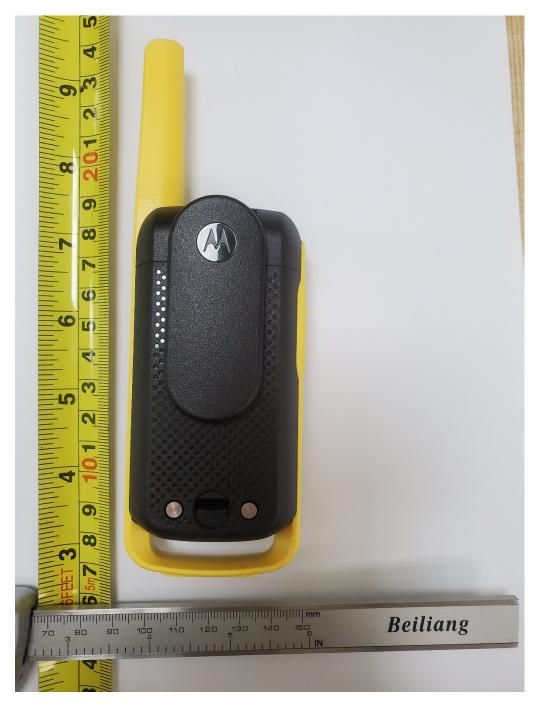

### **EXHIBIT 3B: Back View with Battery Cover and Belt Clip**

T27X Series Back View T270 and T270TP (Blue)

T27X Series Back View T271TP (Yellow)