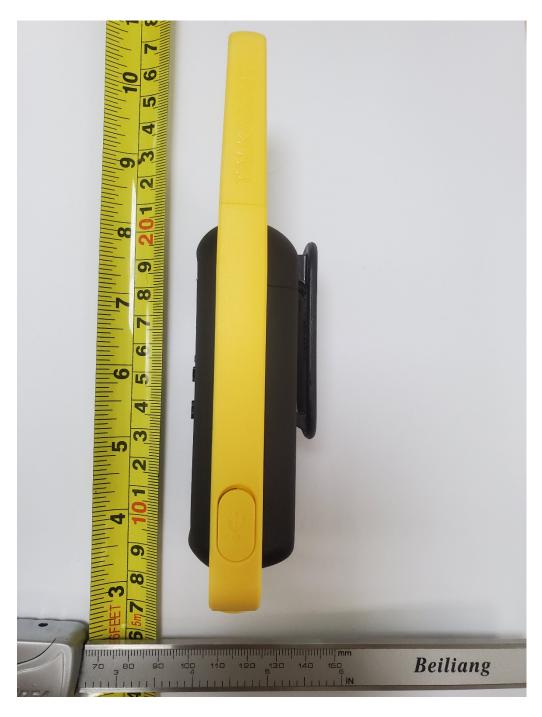

### **EXHIBIT 3D: Side View (Right)**

T27X Series T270 and T270TP (Blue)

T27X Series T271TP (Yellow)