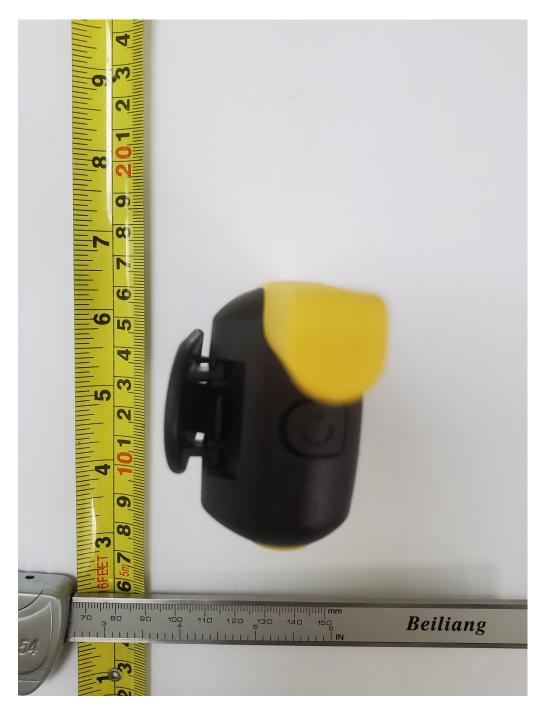

### **EXHIBIT 3F: Top View**

T27X Series T270 and T270TP (Blue)

T27X Series T271TP (Yellow)