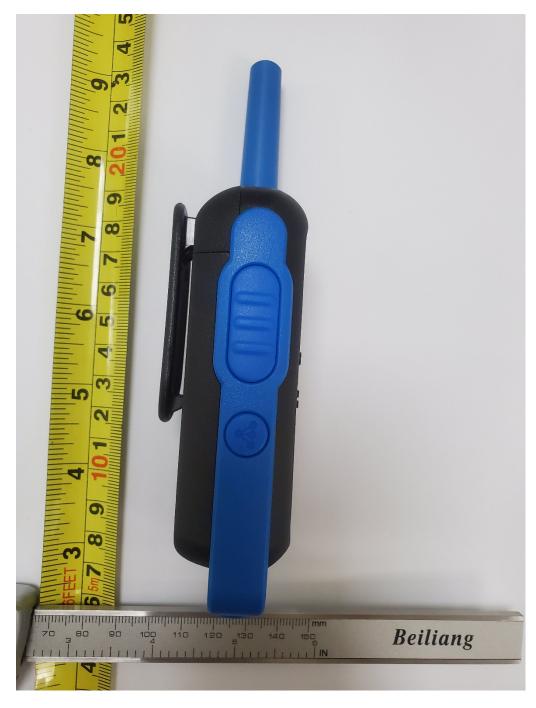

### **EXHIBIT 3D: Side View (Right)**

T27X Series T270 and T270TP (Blue)

T27X Series T271TP (Yellow)