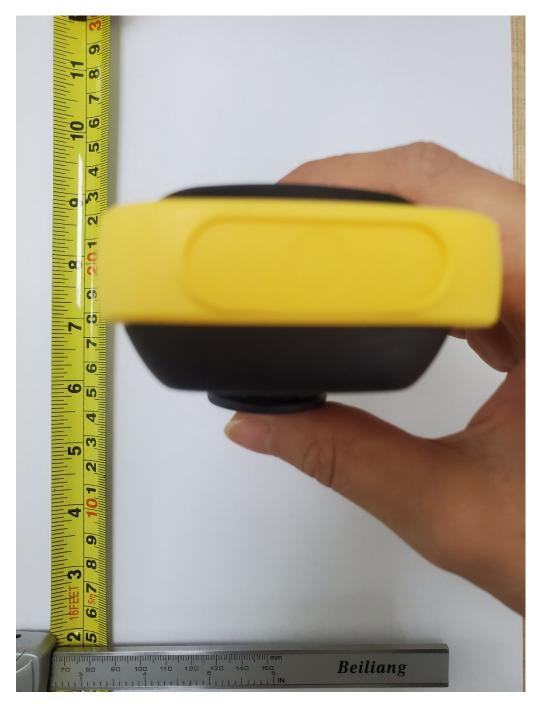

### **EXHIBIT 3F: Top View**

T27X Series T270 and T270TP (Blue)

T27X Series T271TP (Yellow)