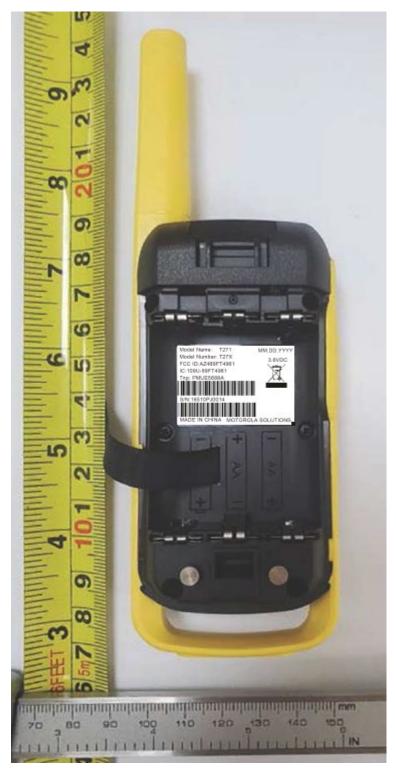

# **EXHIBIT 3C: Back View (FCC/IC label location)**

T27X Series T270 and T270TP (Blue)

T27X Series T271TP (Yellow)