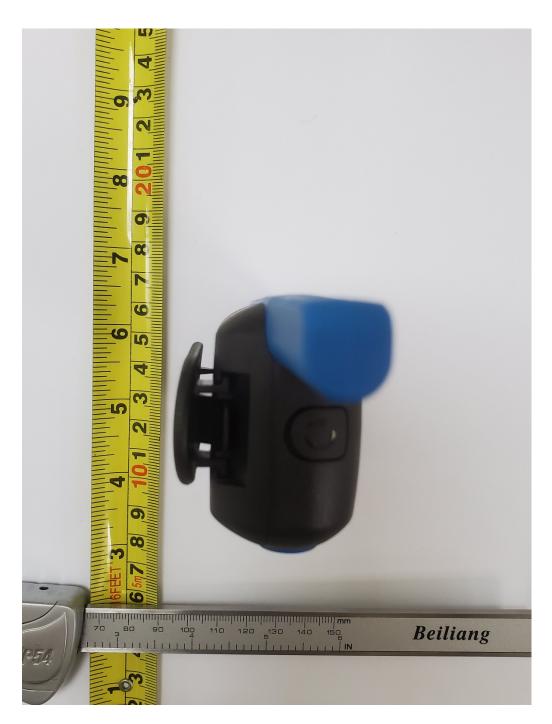

### **EXHIBIT 3F: Top View**

T27X Series T270 and T270TP (Blue)

T27X Series T271TP (Yellow)