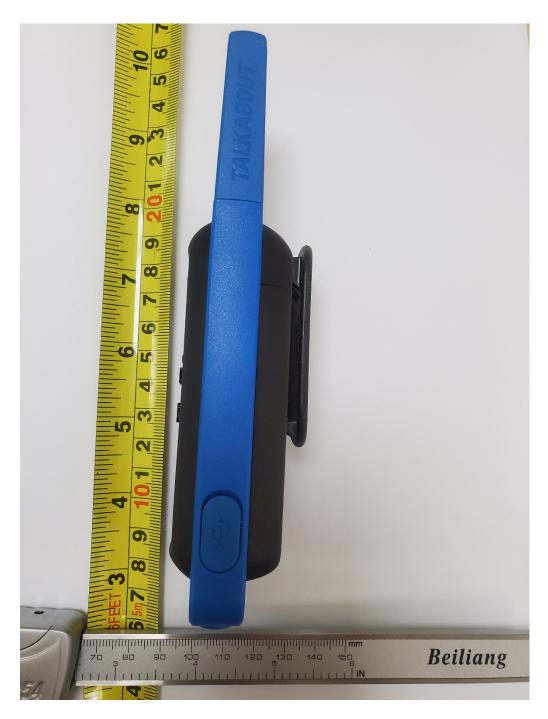

### **EXHIBIT 3D: Side View (Right)**

T27X Series T270 and T270TP (Blue)

T27X Series T271TP (Yellow)