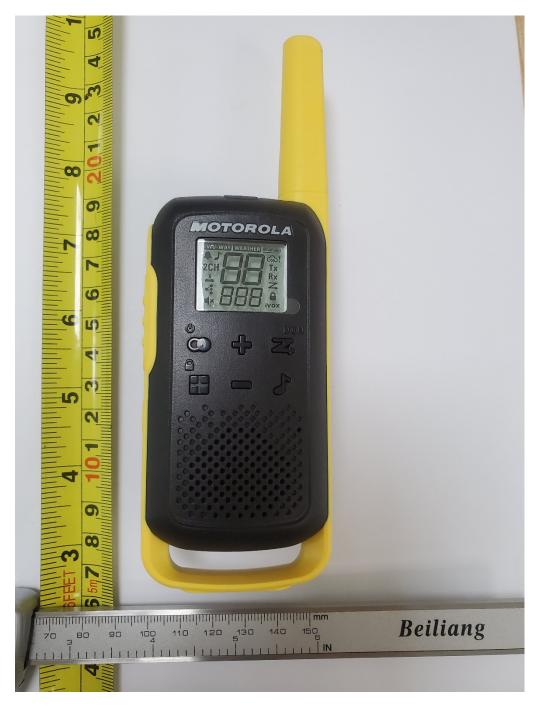

#### **EXHIBIT 3A: Front View**

T27X Series Front View T270 and T270TP (Blue)

T27X Series Front View T271TP (Yellow)