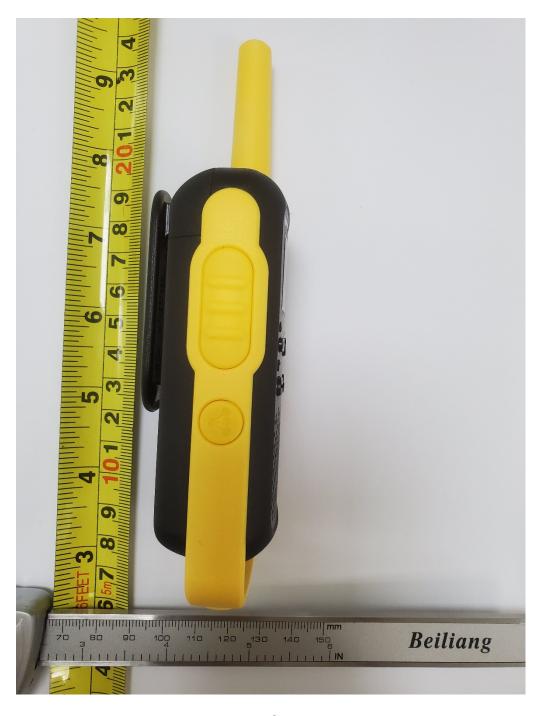

### **EXHIBIT 3D: Side View (Right)**

T27X Series T270 and T270TP (Blue)

T27X Series T271TP (Yellow)