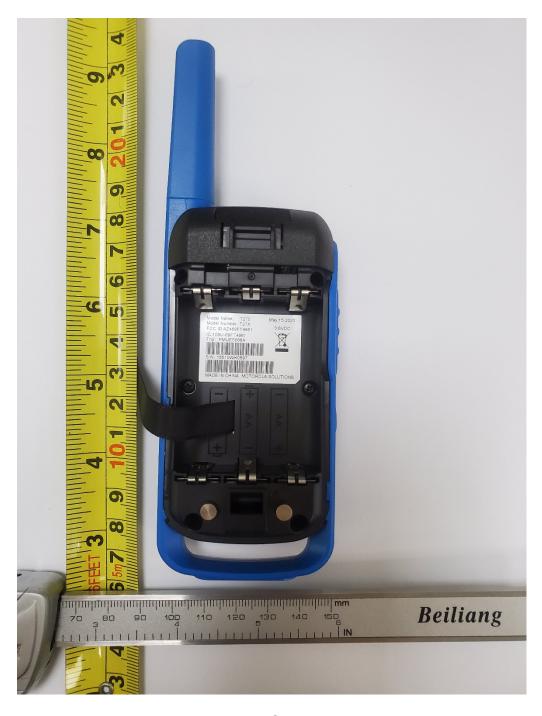

# **EXHIBIT 3C: Back View (FCC/IC label location)**

T27X Series T270 and T270TP (Blue)

T27X Series T271TP (Yellow)