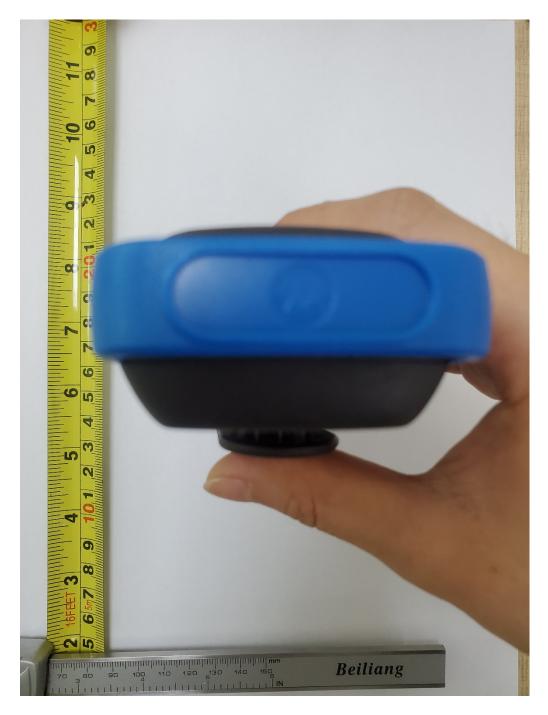

### **EXHIBIT 3F: Top View**

T27X Series T270 and T270TP (Blue)

T27X Series T271TP (Yellow)