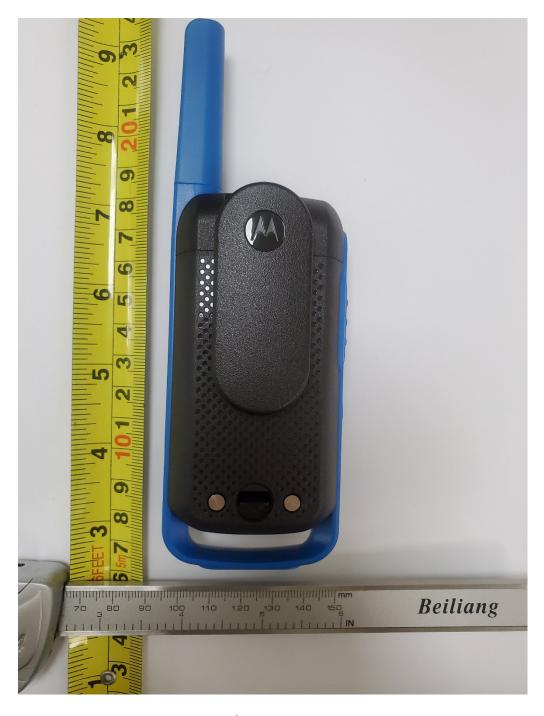

### **EXHIBIT 3B: Back View with Battery Cover and Belt Clip**

T27X Series Back View T270 and T270TP (Blue)

T27X Series Back View T271TP (Yellow)