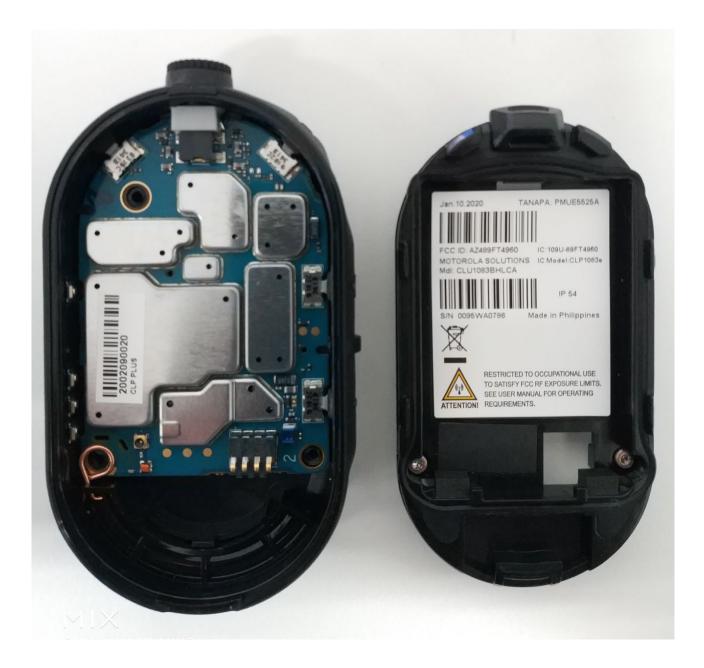

## Exhibit 9E

RF board <u>with</u> housing (front side) (CLP1080e, CLP1083e, CLP1010e, CLP1013e)

> EXHIBIT 9 SHEET 6 OF 8

#### Exhibit 9F

Chassis and Housing (Back side) (CLP1080e, CLP1083e, CLP1010e, CLP1013e)

> EXHIBIT 9 SHEET 7 OF 8