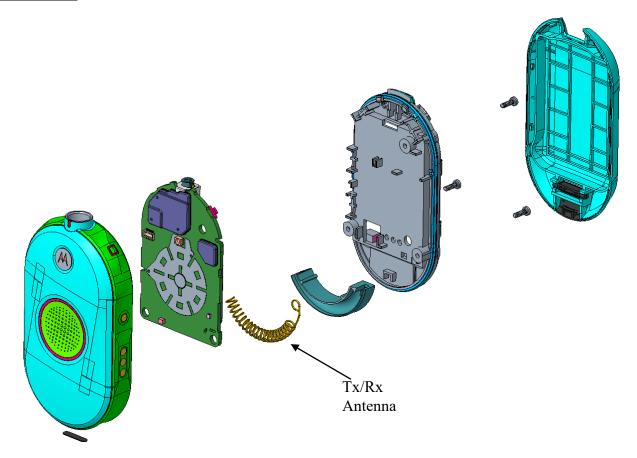

#### Exhibit 9G

Exploded View of Radio (Applicable for all Radio CLP1080e, CLP1083e, CLP1010e, CLP1013e)