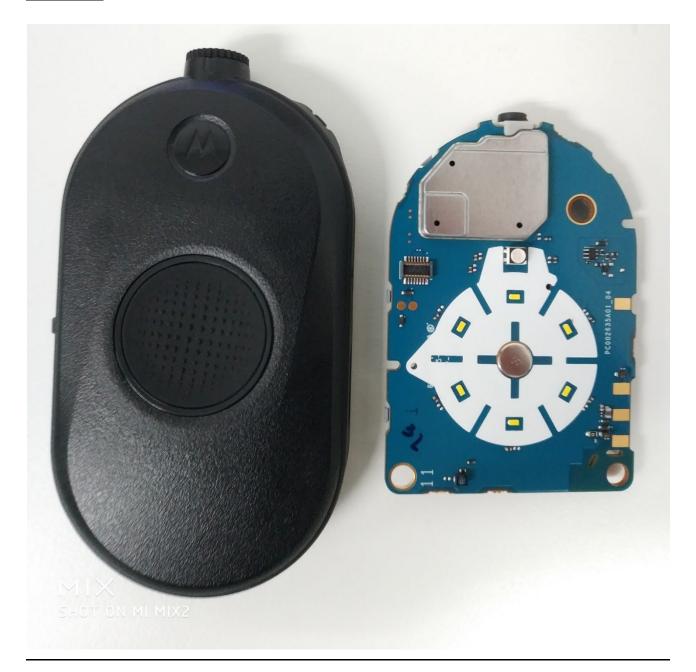

## Exhibits 9A

RF board <u>with</u> Shields (Top) (CLP1080e, CLP1083e, CLP1010e, CLP1013e)

## Exhibit 9C

RF board <u>with</u> Shields (Bottom) (CLP1080e, CLP1083e, CLP1010e, CLP1013e)