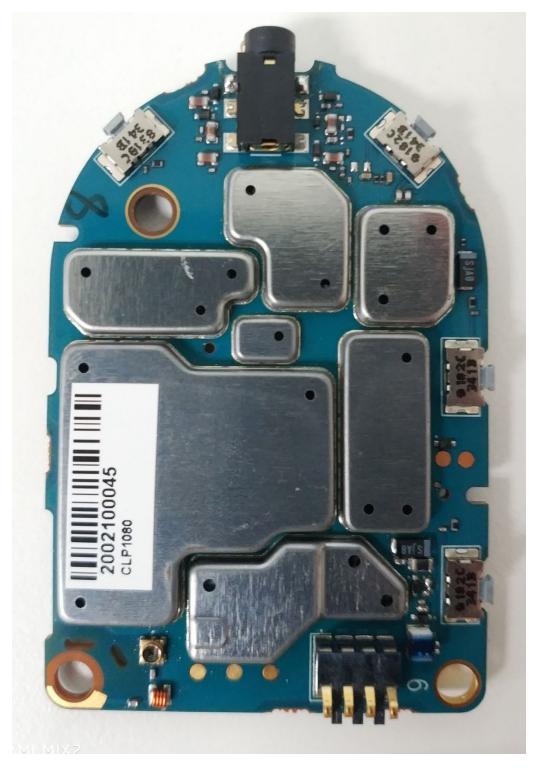

## Exhibits 9A

RF board <u>with</u> Shields (Top) (CLP1080e, CLP1083e, CLP1010e, CLP1013e)