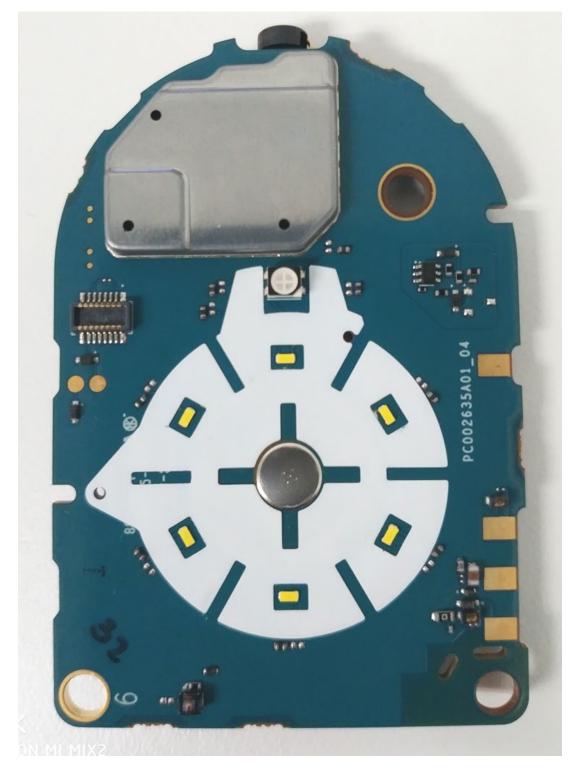

## Exhibit 9C

RF board <u>with</u> Shields (Bottom) (CLP1080e, CLP1083e, CLP1010e, CLP1013e)