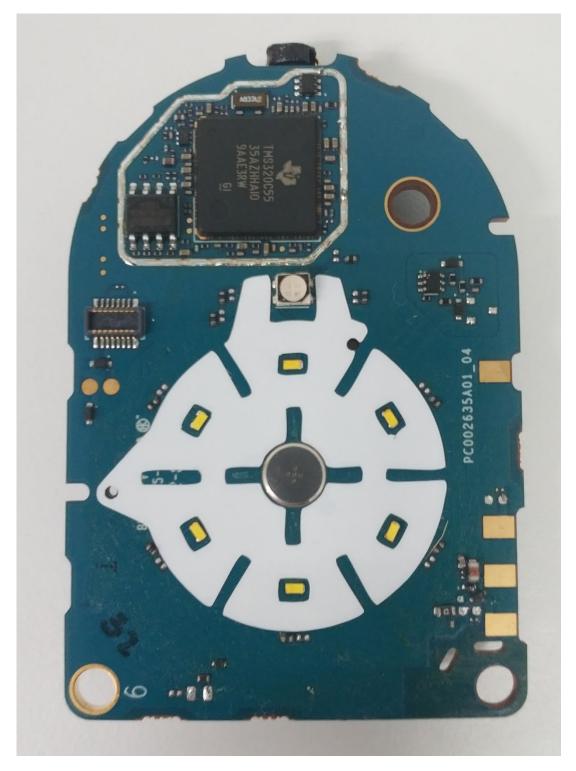

## Exhibit 9D

RF board <u>without</u> Shields (Bottom) (CLP1080e, CLP1083e, CLP1010e, CLP1013e)