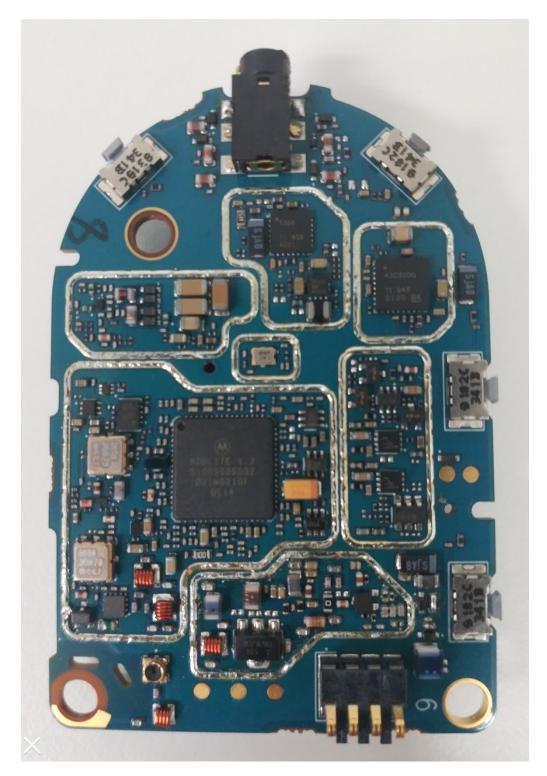

## Exhibit 9B

RF board <u>without</u> Shields (Top) (CLP1080e, CLP1083e, CLP1010e, CLP1013e)