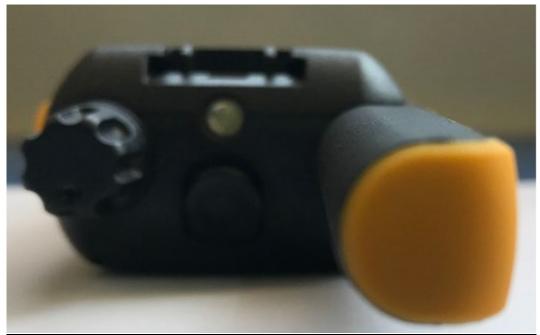

de View (Right)                        | 3D             |
| 5.                                      | T47X Series Side View (Left)                         | 3E             |
| 6.                                      | T47X Series Top View                                 | 3F             |
| 7.                                      | T47X Series Bottom View                              | 3G             |

#### Exhibit 3A : T47X Series Front View



T470 and T475

## Exhibit 3B : T47X Series Back View with Battery Cover & Belt Clip



T470 and T475

## Exhibit 3C : T47X Series Back View (FCC/IC label location)



T470 and T475

## Exhibit 3D : T47X Series Side View (Right)



T470 and T475

## Exhibit 3E : T47X Series Side View (Left)



T470 and T475

#### Exhibit 3F : T47X Series Top View



T470 and T475

#### Exhibit 3G : T47X Series Bottom View



T470 and T475

\*\*\* END \*\*\*