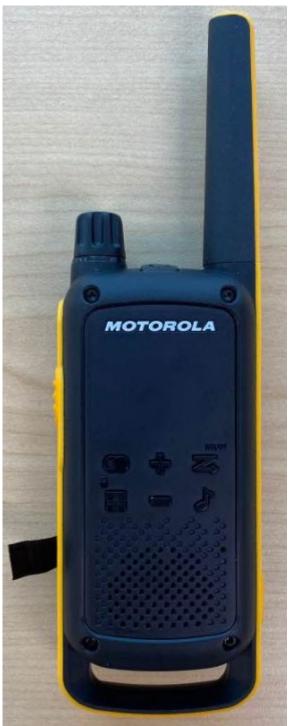

## Exhibit 3B : T47X Series Back View with Battery Cover & Belt Clip

T470 and T475