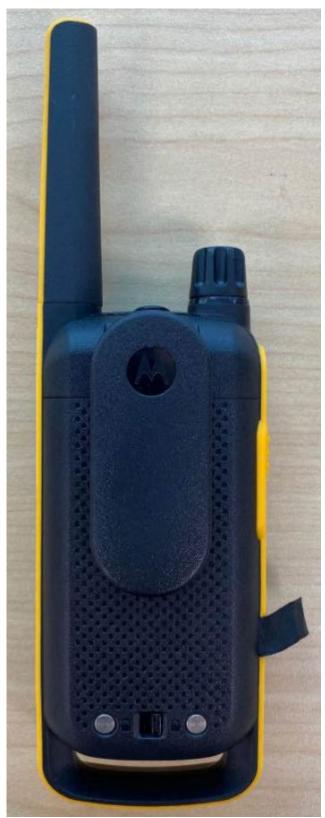

## Exhibit 3B : T47X Series Back View with Battery Cover & Belt Clip

T470 and T475