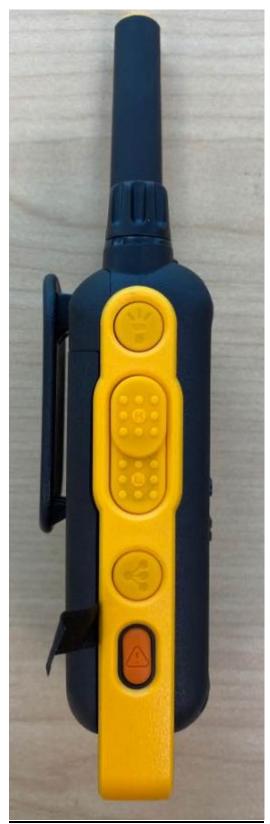

4.                                      | T47X Series Side View (Right)                        | 3D             |
| 5.                                      | T47X Series Side View (Left)                         | 3E             |
| 6.                                      | T47X Series Top View                                 | 3F             |
| 7.                                      | T47X Series Bottom View                              | 3G             |

#### Exhibit 3A : T47X Series Front View



T470 and T475

## Exhibit 3B : T47X Series Back View with Battery Cover & Belt Clip



T470 and T475

## Exhibit 3C : T47X Series Back View (FCC/IC label location)



T470 and T475

## Exhibit 3D : T47X Series Side View (Right)



T470 and T475

## Exhibit 3E : T47X Series Side View (Left)



T470 and T475

#### Exhibit 3F : T47X Series Top View



T470 and T475

#### Exhibit 3G : T47X Series Bottom View



T470 and T475

\*\*\* END \*\*\*