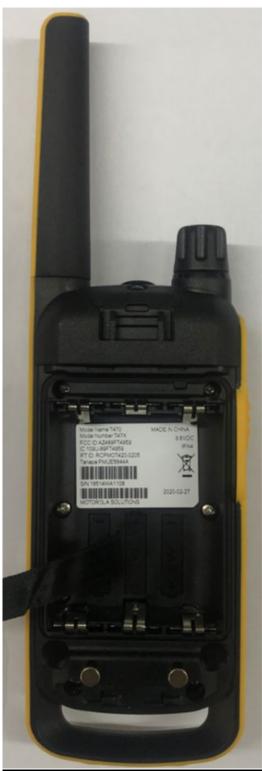

|
| 3.                                      | T47X Series Back View (FCC/IC label location)        | 3C             |
| 4.                                      | T47X Series Side View (Right)                        | 3D             |
| 5.                                      | T47X Series Side View (Left)                         | 3E             |
| 6.                                      | T47X Series Top View                                 | 3F             |
| 7.                                      | T47X Series Bottom View                              | 3G             |

#### Exhibit 3A : T47X Series Front View



T470 and T475

## Exhibit 3B : T47X Series Back View with Battery Cover & Belt Clip



T470 and T475

## Exhibit 3C : T47X Series Back View (FCC/IC label location)



T470 and T475

## Exhibit 3D : T47X Series Side View (Right)



T470 and T475

## Exhibit 3E : T47X Series Side View (Left)



T470 and T475

#### Exhibit 3F : T47X Series Top View



T470 and T475

#### Exhibit 3G : T47X Series Bottom View



T470 and T475

\*\*\* END \*\*\*