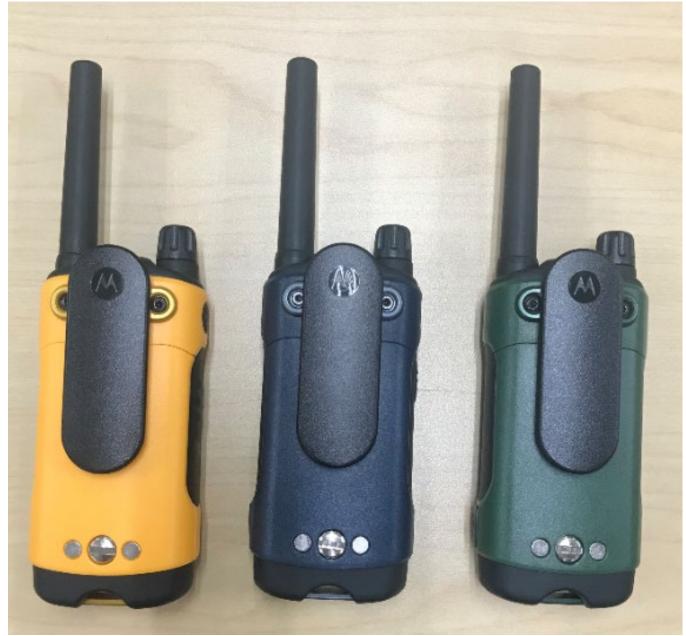

| 3A             |
| 2.                                      | Back View with Battery Cover and Belt Clip | 3B             |
| 3.                                      | Back View (FCC label location)             | 3C             |
| 4.                                      | Side view (Right)                          | 3D             |
| 5.                                      | Side view (Left)                           | 3E             |
| 6.                                      | Top view                                   | 3F             |
| 7.                                      | Bottom view with Battery                   | 3G             |

# Exhibit 3A- Front View



#### T402 / T460 / T465

#### Exhibit 3B- Back View with Battery Cover and Belt Clip



T402 / T460 / T465

#### Exhibit 3C- Back view (FCC label location)



T402 / T460 / T465

### Exhibit 3D- Side view (Right)



T402 / T460 / T465

## Exhibits 3E- Side view (Left)



T402 / T460 / T465

#### Exhibits 3F- Top View



T402 / T460 / T465

#### Exhibits 3G- Bottom view with Battery



T402 / T460 / T465