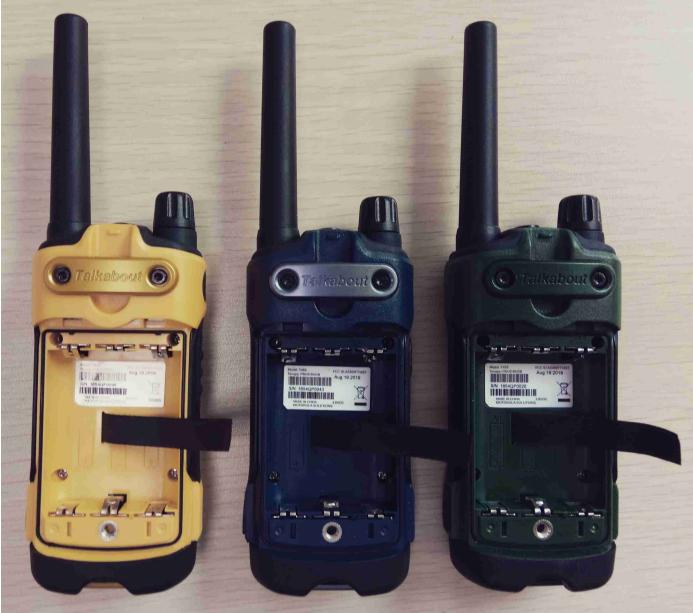

| Back View with Battery Cover and Belt Clip | 3B             |
| 3.                                      | Back View (FCC label location)             | 3C             |
| 4.                                      | Side view (Right)                          | 3D             |
| 5.                                      | Side view (Left)                           | 3E             |
| 6.                                      | Top view                                   | 3F             |
| 7.                                      | Bottom view with Battery                   | 3G             |

# Exhibit 3A- Front View



#### T402 / T460 / T465

#### Exhibit 3B- Back View with Battery Cover and Belt Clip



T402 / T460 / T465

#### Exhibit 3C- Back view (FCC label location)



T402 / T460 / T465

### Exhibit 3D- Side view (Right)



T402 / T460 / T465

## Exhibits 3E- Side view (Left)



T402 / T460 / T465

#### Exhibits 3F- Top View



T402 / T460 / T465

#### Exhibits 3G- Bottom view with Battery



T402 / T460 / T465