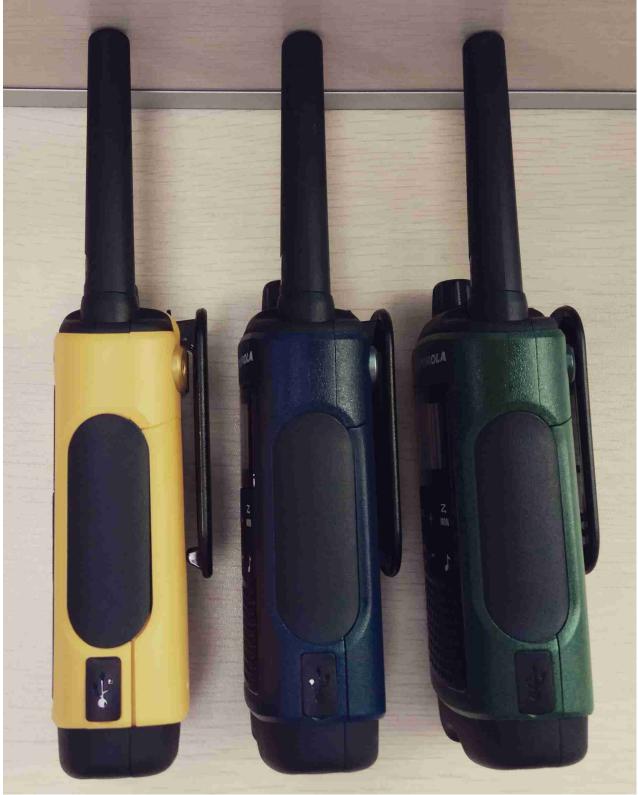

### Exhibit 3D- Side view (Right)

T402 / T460 / T465

## Exhibits 3E- Side view (Left)

T402 / T460 / T465