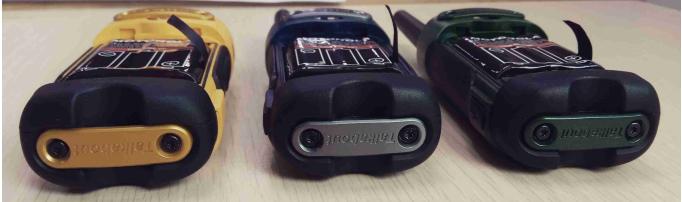

| Side view (Right)                          | 3D             |
| 5.                                      | Side view (Left)                           | 3E             |
| 6.                                      | Top view                                   | 3F             |
| 7.                                      | Bottom view with Battery                   | 3G             |

# Exhibit 3A- Front View



#### T402 / T460 / T465

#### Exhibit 3B- Back View with Battery Cover and Belt Clip



T402 / T460 / T465

#### Exhibit 3C- Back view (FCC label location)



T402 / T460 / T465

### Exhibit 3D- Side view (Right)



T402 / T460 / T465

## Exhibits 3E- Side view (Left)



T402 / T460 / T465

#### Exhibits 3F- Top View



T402 / T460 / T465

#### Exhibits 3G- Bottom view with Battery



T402 / T460 / T465