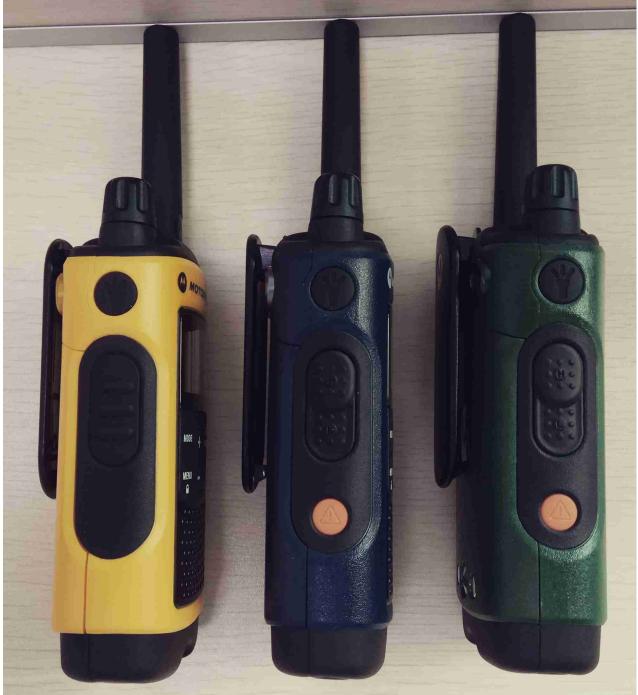

### Exhibit 3D- Side view (Right)

T402 / T460 / T465

## Exhibits 3E- Side view (Left)

T402 / T460 / T465