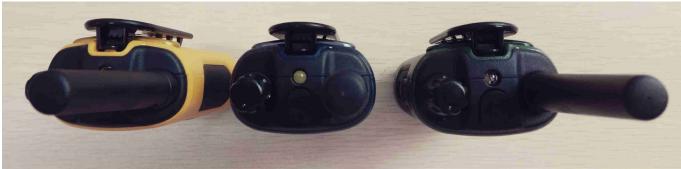

| 3C             |
| 4.                                      | Side view (Right)                          | 3D             |
| 5.                                      | Side view (Left)                           | 3E             |
| 6.                                      | Top view                                   | 3F             |
| 7.                                      | Bottom view with Battery                   | 3G             |

# Exhibit 3A- Front View



#### T402 / T460 / T465

#### Exhibit 3B- Back View with Battery Cover and Belt Clip



T402 / T460 / T465

#### Exhibit 3C- Back view (FCC label location)



T402 / T460 / T465

### Exhibit 3D- Side view (Right)



T402 / T460 / T465

## Exhibits 3E- Side view (Left)



T402 / T460 / T465

#### Exhibits 3F- Top View



T402 / T460 / T465

#### Exhibits 3G- Bottom view with Battery



T402 / T460 / T465