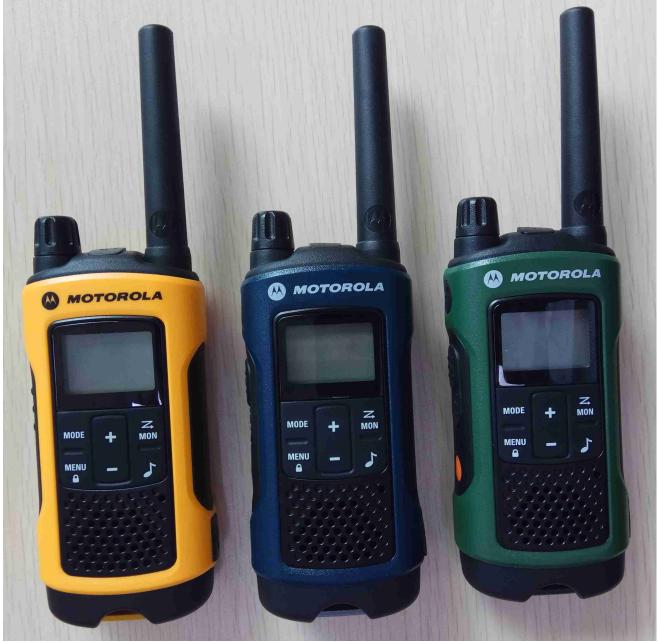

------------|----------------|
| 1.                                      | Front View                                 | 3A             |
| 2.                                      | Back View with Battery Cover and Belt Clip | 3B             |
| 3.                                      | Back View (FCC label location)             | 3C             |
| 4.                                      | Side view (Right)                          | 3D             |
| 5.                                      | Side view (Left)                           | 3E             |
| 6.                                      | Top view                                   | 3F             |
| 7.                                      | Bottom view with Battery                   | 3G             |

# Exhibit 3A- Front View



#### T402 / T460 / T465

#### Exhibit 3B- Back View with Battery Cover and Belt Clip



T402 / T460 / T465

#### Exhibit 3C- Back view (FCC label location)



T402 / T460 / T465

### Exhibit 3D- Side view (Right)



T402 / T460 / T465

## Exhibits 3E- Side view (Left)



T402 / T460 / T465

#### Exhibits 3F- Top View



T402 / T460 / T465

#### Exhibits 3G- Bottom view with Battery



T402 / T460 / T465