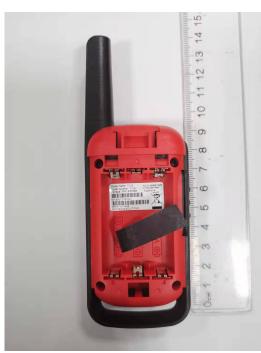

# **EXHIBIT 3C: T11X Series Back View (FCC/IC label location)**

T110 (Red)

T110TP (Gummy Orange)

T110TP (Gummy Aqua)

T110TP (Gummy Lime)