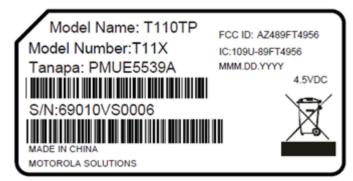

## T11X Series FCC/IC Label

Figure1: FCC/ IC label for T110 (Red)

Figure 2: FCC/ IC label for T110TP (Gummy Orange)

Figure 3: FCC/ IC label for T110TP (Gummy Aqua)

Figure 4: FCC/ IC label for T110TP (Gummy Lime)