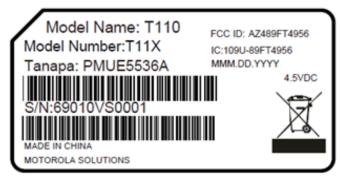

## T11X Series FCC/IC Label

Figure1: FCC/ IC label for T110 (Red)

Figure 2: FCC/ IC label for T110TP (Gummy Orange)

Figure 3: FCC/ IC label for T110TP (Gummy Aqua)

Figure 4: FCC/ IC label for T110TP (Gummy Lime)