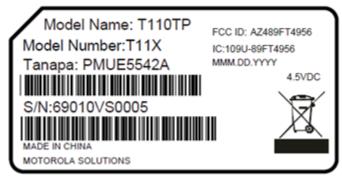

## T11X Series FCC/IC Label

Figure1: FCC/ IC label for T110 (Red)

Figure 2: FCC/ IC label for T110TP (Gummy Orange)

Figure 3: FCC/ IC label for T110TP (Gummy Aqua)

Figure 4: FCC/ IC label for T110TP (Gummy Lime)