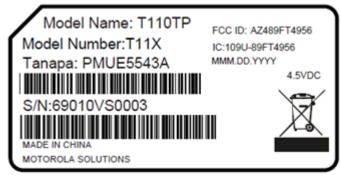

## T11X Series FCC/IC Label

Figure1: FCC/ IC label for T110 (Red)

Figure 2: FCC/ IC label for T110TP (Gummy Orange)

Figure 3: FCC/ IC label for T110TP (Gummy Aqua)

Figure 4: FCC/ IC label for T110TP (Gummy Lime)