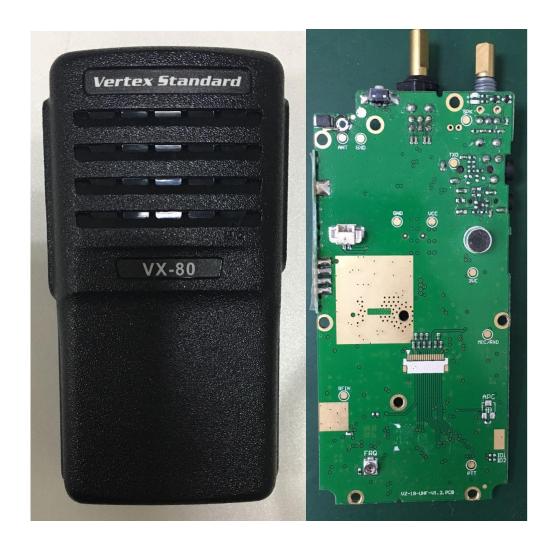

# **EXHIBIT 9**

FCC ID: AZ489FT4954

# **Internal Photographs**

(Pursuant to FCC Part 2.1033(b)(7) and 2.1033(c)(12))

| The following photographs are attached.           | <u>Exhibi</u> |
|---------------------------------------------------|---------------|
| 1. RF Board (Top)                                 | 9A            |
| 2. RF Board (Bottom)                              | 9B            |
| 3. RF Board with chassis and housing (front side) | 9C            |
| 4. Chassis and housing (back side)                | 9D            |
| 5. Exploded view of radio                         | 9E            |

# Exhibit 9A



RF Board (Top)

### Exhibit 9B



RF Board (Bottom)

### Exhibit 9C



RF Board with Chassis and housing (front side)

### Exhibit 9D



Chassis and housing (back side)

### Exhibit 9E



Exploded view of radio