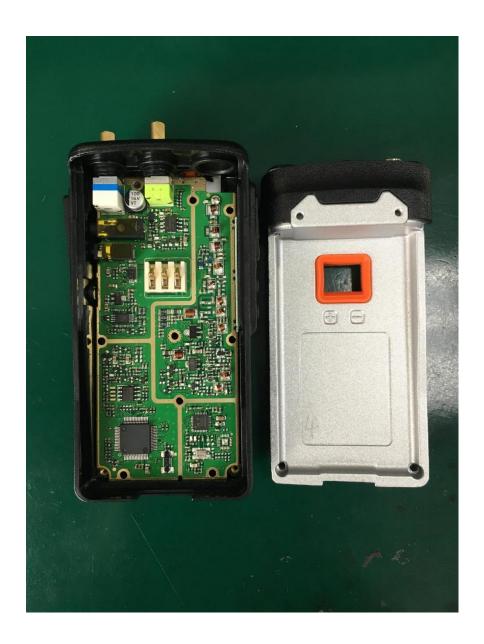

# **EXHIBIT 9**

FCC ID: AZ489FT4954

# **Internal Photographs**

(Pursuant to FCC Part 2.1033(b)(7) and 2.1033(c)(12))

| The following photographs are attached.           | <u>Exhibi</u> |
|---------------------------------------------------|---------------|
| 1. RF Board (Top)                                 | 9A            |
| 2. RF Board (Bottom)                              | 9B            |
| 3. RF Board with chassis and housing (front side) | 9C            |
| 4. Chassis and housing (back side)                | 9D            |
| 5. Exploded view of radio                         | 9E            |

# Exhibit 9A



RF Board (Top)

### Exhibit 9B



RF Board (Bottom)

### Exhibit 9C



RF Board with Chassis and housing (front side)

### Exhibit 9D



Chassis and housing (back side)

### Exhibit 9E



Exploded view of radio