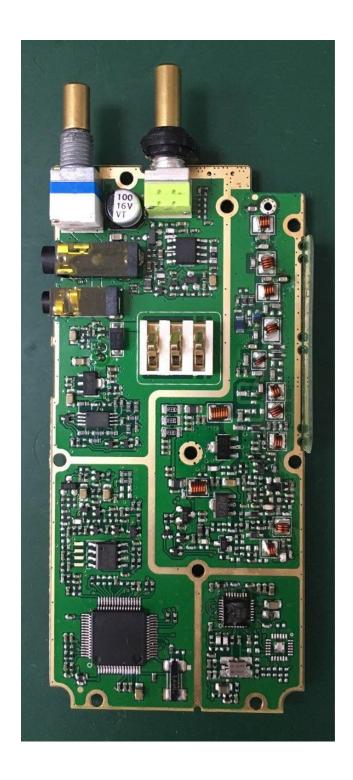

# **EXHIBIT 9**

FCC ID: AZ489FT4954

# **Internal Photographs**

(Pursuant to FCC Part 2.1033(b)(7) and 2.1033(c)(12))

| The following photographs are attached.           | <u>Exhibi</u> |
|---------------------------------------------------|---------------|
| 1. RF Board (Top)                                 | 9A            |
| 2. RF Board (Bottom)                              | 9B            |
| 3. RF Board with chassis and housing (front side) | 9C            |
| 4. Chassis and housing (back side)                | 9D            |
| 5. Exploded view of radio                         | 9E            |

# Exhibit 9A



RF Board (Top)

### Exhibit 9B



RF Board (Bottom)

### Exhibit 9C



RF Board with Chassis and housing (front side)

### Exhibit 9D



Chassis and housing (back side)

### Exhibit 9E



Exploded view of radio