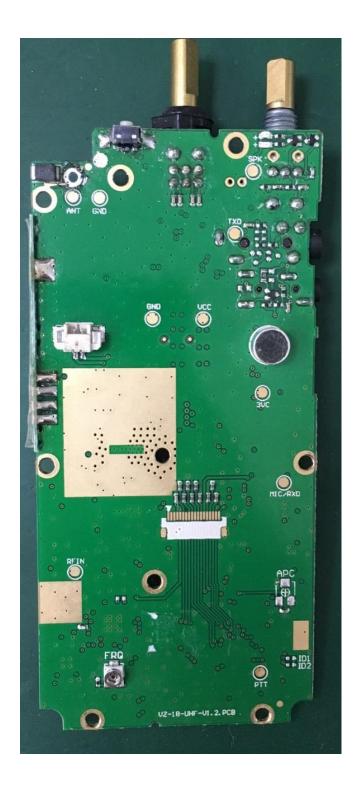

# **EXHIBIT 9**

FCC ID: AZ489FT4954

# **Internal Photographs**

(Pursuant to FCC Part 2.1033(b)(7) and 2.1033(c)(12))

| The following photographs are attached.           | <u>Exhibi</u> |
|---------------------------------------------------|---------------|
| 1. RF Board (Top)                                 | 9A            |
| 2. RF Board (Bottom)                              | 9B            |
| 3. RF Board with chassis and housing (front side) | 9C            |
| 4. Chassis and housing (back side)                | 9D            |
| 5. Exploded view of radio                         | 9E            |

# Exhibit 9A



RF Board (Top)

### Exhibit 9B



RF Board (Bottom)

### Exhibit 9C



RF Board with Chassis and housing (front side)

### Exhibit 9D



Chassis and housing (back side)

### Exhibit 9E



Exploded view of radio