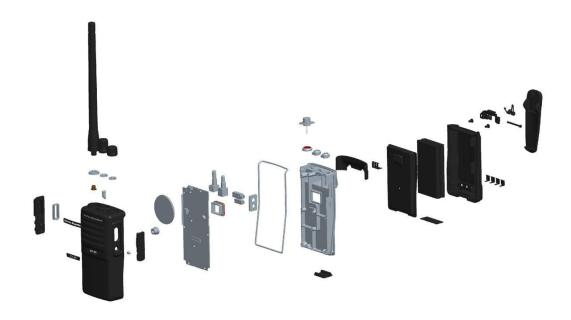

# **Internal Photographs**

(Pursuant to FCC Part 2.1033(b)(7) and 2.1033(c)(12))

| The following photographs are attached.           | <u>Exhibi</u> |
|---------------------------------------------------|---------------|
| 1. RF Board (Top)                                 | 9A            |
| 2. RF Board (Bottom)                              | 9B            |
| 3. RF Board with chassis and housing (front side) | 9C            |
| 4. Chassis and housing (back side)                | 9D            |
| 5. Exploded view of radio                         | 9E            |

### Exhibit 9E

Exploded view of radio