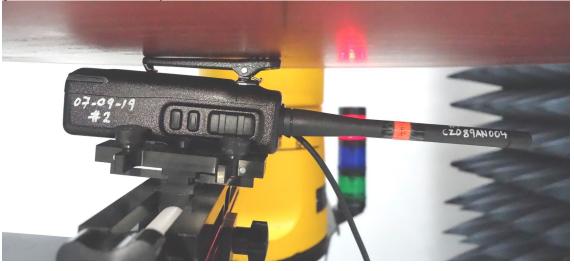

#### 1.1 Body

DUT w/ antenna CZ089AN004 with offered battery CZ089B002 and body worn CZ072CL61 against the phantom with audio accessory CZ084AUA01 attached.

| Antenna kit # | Separation Distances (mm)     |                  |                 |  |
|---------------|-------------------------------|------------------|-----------------|--|
| Antenna Kit # | (a) bottom surface of the DUT | @ antenna's base | @ antenna's tip |  |
| CZ089AN003    | 6                             | 27               | 40              |  |
| CZ089AN004    | 6                             | 27               | 40              |  |