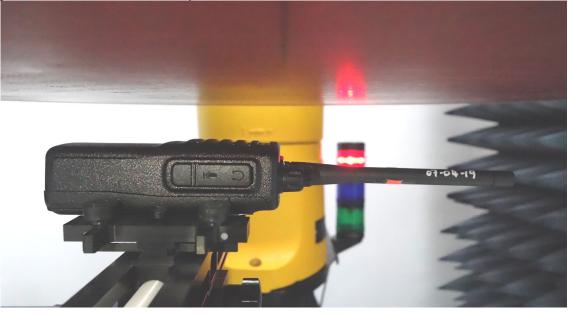

#### 1.2 Face

Front of DUT w/ antenna CZ089AN003 with offered battery CZ089B002 separated 2.5cm from the phantom without an audio accessory attached.

| Antenna kit # | Separation Distances (mm)     |                  |                 |  |
|---------------|-------------------------------|------------------|-----------------|--|
| Antenna Kit # | (a) bottom surface of the DUT | @ antenna's base | @ antenna's tip |  |
| CZ089AN003    | 28                            | 37               | 43              |  |
| CZ089AN004    | 28                            | 37               | 43              |  |