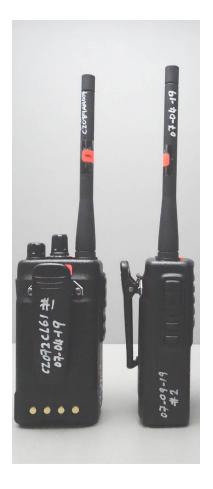

CZ089AN003 (bottom) & CZ089AN004 (top)

# 6.2 Body worn accessories

DUT back & side view with belt clip CZ072CL61

6.3 Battery accessories:

Back, side and front view of battery CZ089B002