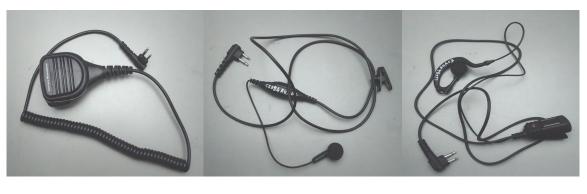

and

Not applicable

#### 6.0 DUT and Accessory Photos

The purpose of these photos is to illustrate the tested accessories. Refer to Part 1 of 2, section 7.0 for additional details on the offered accessories.

## 6.1 Antenna dimensions and photo:

| Antenna Kit # | Physical Length<br>(mm) | Electrical Length                |  |
|---------------|-------------------------|----------------------------------|--|
| CZ089AN003    | 135                     | <sup>1</sup> / <sub>4</sub> wave |  |
| CZ089AN004    | 135                     | <sup>1</sup> / <sub>4</sub> wave |  |



CZ089AN003 (bottom) & CZ089AN004 (top)

# 6.2 Body worn accessories



DUT back & side view with belt clip CZ072CL61

6.3 Battery accessories:



Back, side and front view of battery CZ089B002

# 6.4 Audio accessories:



CZ084AUA01

CZ084AUA02

CZ084AUA03

# 6.5 **DUT Dimensions**

|                               | Height<br>(mm) | Width<br>(mm) | Depth<br>(mm) |
|-------------------------------|----------------|---------------|---------------|
| Radio only (w/o battery)      | 111            | 61            | 24            |
| Radio with battery CZ089AN004 | 111            | 61            | 39            |

For illustration purposes only - the following figure reflects the location of the device's dimensions.



D2 = (Depth @ Bottom) / (Depth @ PTT)