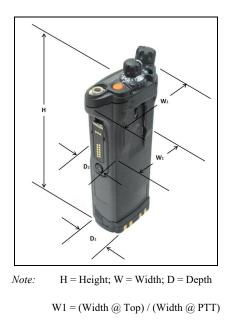

# 6.5 **DUT Dimensions**

|                               | Height<br>(mm) | Width<br>(mm) | Depth<br>(mm) |
|-------------------------------|----------------|---------------|---------------|
| Radio only (w/o battery)      | 111            | 61            | 24            |
| Radio with battery CZ089AN004 | 111            | 61            | 39            |

For illustration purposes only - the following figure reflects the location of the device's dimensions.

D2 = (Depth @ Bottom) / (Depth @ PTT)