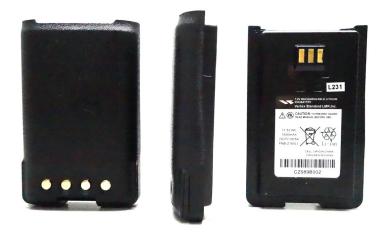

# 6.2 Body worn accessories

DUT back & side view with belt clip CZ072CL61

6.3 Battery accessories:

Back, side and front view of battery CZ089B002