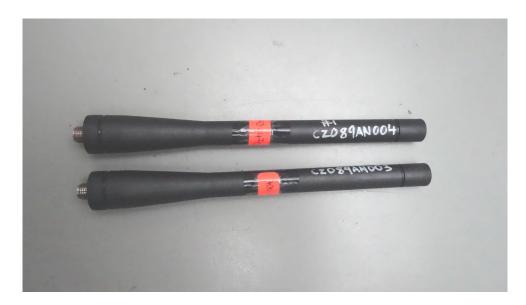

## 6.1 Antenna dimensions and photo:

| Antenna Kit # | Physical Length<br>(mm) | Electrical Length                |  |
|---------------|-------------------------|----------------------------------|--|
| CZ089AN003    | 135                     | <sup>1</sup> / <sub>4</sub> wave |  |
| CZ089AN004    | 135                     | <sup>1</sup> / <sub>4</sub> wave |  |

CZ089AN003 (bottom) & CZ089AN004 (top)