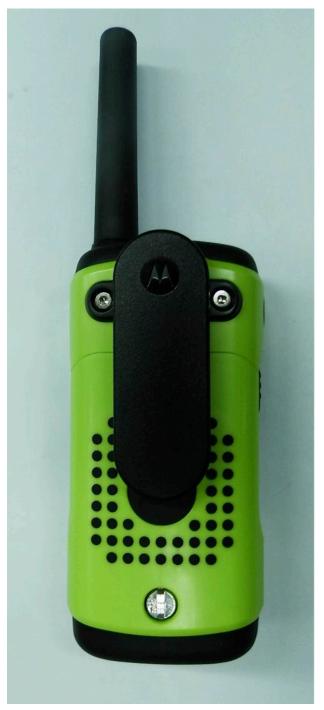

# **Exhibit 3B – Back View with Battery Cover**

T6B22201GWRAAW & T6B22201GWCAAG

T5B22201EWRAAW