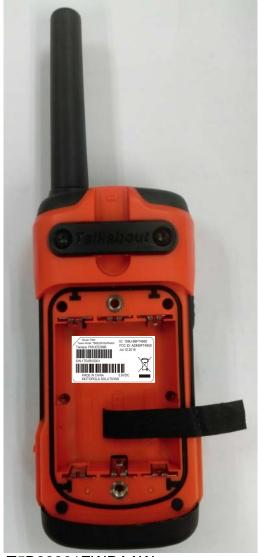

# Exhibit 3C - Back View (FCC/IC Label Location)

T6B22201GWRAAW

T5B22201EWRAAW