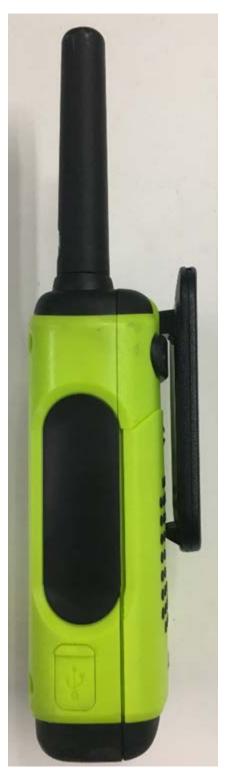

## Exhibit 3D - Side View (Right)

T6B22201GWRAAW & T6B22201GWCAAG

T5B22201EWRAAW