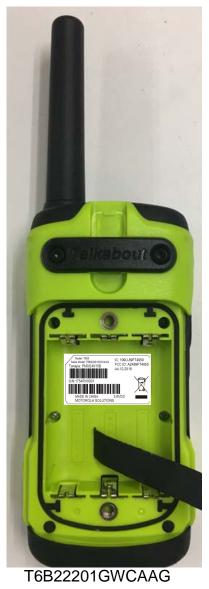

# Exhibit 3C - Back View (FCC/IC Label Location)

T6B22201GWRAAW

T5B22201EWRAAW