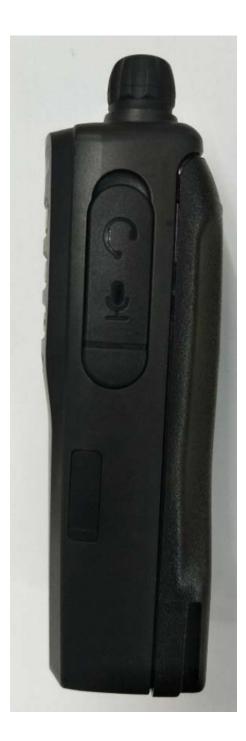

# Exhibit 3D - Side View (Right)

Side View (Right) (AAH01QDC9JA2AN / AAH01QDC9JC2AN)

# Exhibit 3E -Side View (Left)

## Side View (Left) (AAH01QDC9JA2AN / AAH01QDC9JC2AN)