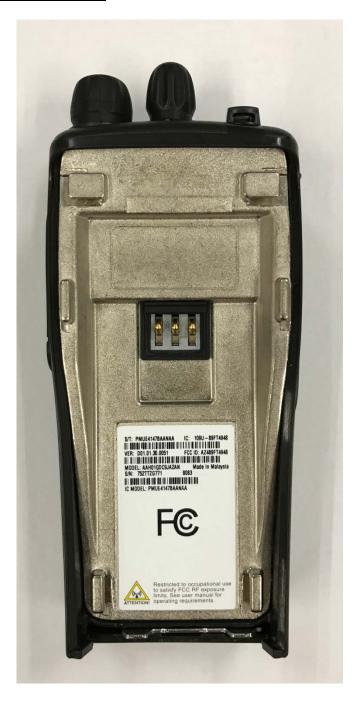

## Exhibit 3C – FCC/IC Label Location

Back View (FCC/IC label) (AAH01QDC9JA2AN / AAH01QDC9JC2AN)