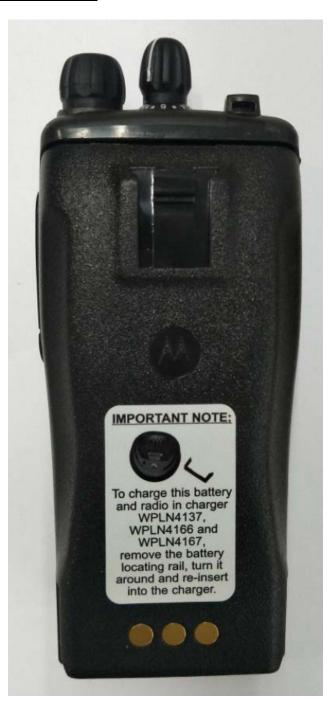

#### Exhibit 3B – Back View with Battery

### Back View with Battery (AAH01QDC9JA2AN / AAH01QDC9JC2AN)