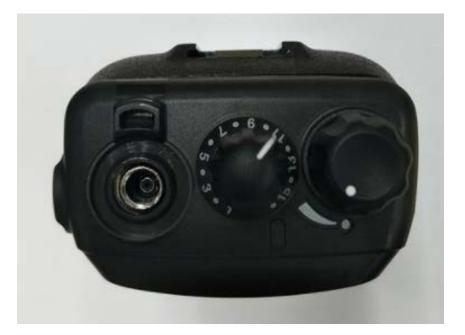

## Exhibit 3F – Top View

Top View (with Antenna) (AAH01QDC9JA2AN / AAH01QDC9JC2AN)

Top View (without Antenna) (AAH01QDC9JA2AN / AAH01QDC9JC2AN)