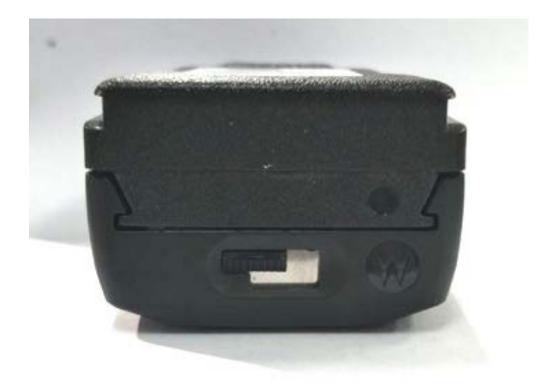

## Exhibit 3G – Bottom View with Battery

Bottom View with Battery (AAH01QDC9JA2AN / AAH01QDC9JC2AN)