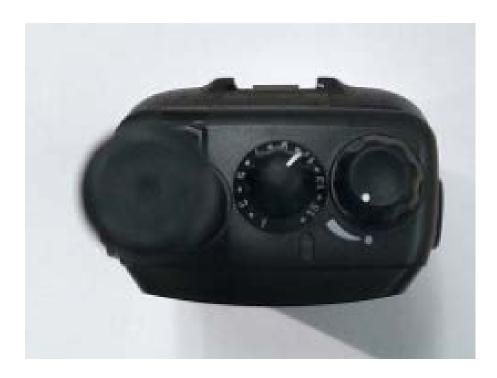

## Exhibit 3F – Top View

Top View (with Antenna) (AAH01QDC9JA2AN / AAH01QDC9JC2AN)

Top View (without Antenna) (AAH01QDC9JA2AN / AAH01QDC9JC2AN)