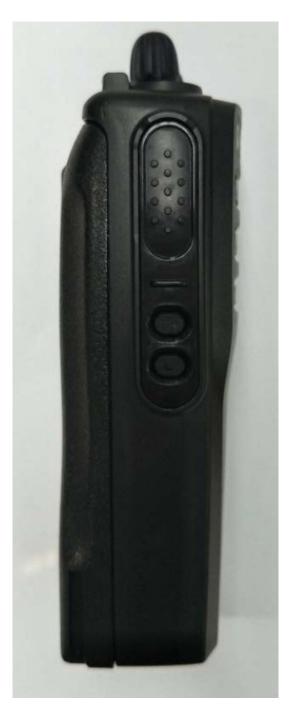

# Exhibit 3D - Side View (Right)

Side View (Right) (AAH01QDC9JA2AN / AAH01QDC9JC2AN)

# Exhibit 3E -Side View (Left)

## Side View (Left) (AAH01QDC9JA2AN / AAH01QDC9JC2AN)