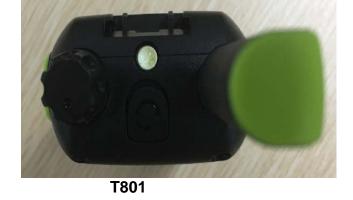

| 3. | Back View (FCC/IC label location).  | 3C             |
|                                         | 4. | Side view (Right).                  | 3D             |
|                                         | 5. | Side view (Left).                   | 3E             |
|                                         | 6. | Top view.                           | 3F             |
|                                         | 7. | Bottom view.                        | 3G             |

## Exhibit 3A - Front View with Display and Keypad





T800 T801

## **Exhibit 3B – Back View with Battery Cover**



# Exhibit 3C - Back View (FCC/IC Label Location)



# Exhibit 3D - Side View (Right)





T800

T801

### Exhibit 3E - Side View (Left)





T800 T801

### Exhibit 3F – Top View





#### **Exhibit 3G - Bottom View**