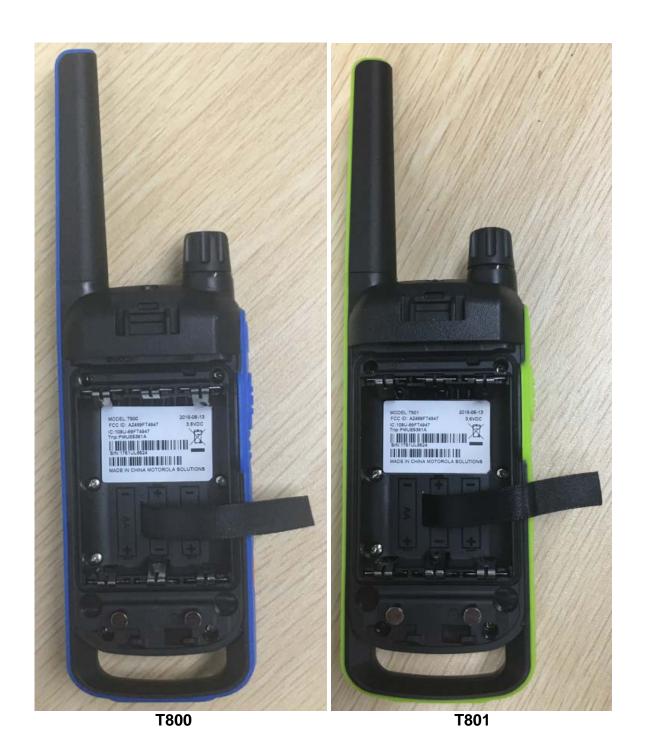

|
|                                         | 2. | Back View with Battery Cover.       | 3B             |
|                                         | 3. | Back View (FCC/IC label location).  | 3C             |
|                                         | 4. | Side view (Right).                  | 3D             |
|                                         | 5. | Side view (Left).                   | 3E             |
|                                         | 6. | Top view.                           | 3F             |
|                                         | 7. | Bottom view.                        | 3G             |

## Exhibit 3A - Front View with Display and Keypad





T800 T801

## **Exhibit 3B – Back View with Battery Cover**



# Exhibit 3C - Back View (FCC/IC Label Location)



# Exhibit 3D - Side View (Right)





T800

T801

### Exhibit 3E - Side View (Left)





T800 T801

### Exhibit 3F – Top View





#### **Exhibit 3G - Bottom View**