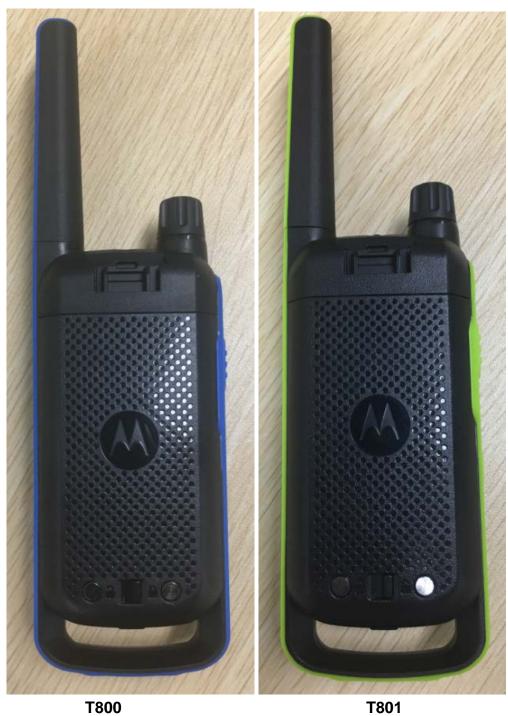

| Front View with Display and Keypad. | 3A             |
|                                         | 2. | Back View with Battery Cover.       | 3B             |
|                                         | 3. | Back View (FCC/IC label location).  | 3C             |
|                                         | 4. | Side view (Right).                  | 3D             |
|                                         | 5. | Side view (Left).                   | 3E             |
|                                         | 6. | Top view.                           | 3F             |
|                                         | 7. | Bottom view.                        | 3G             |

## Exhibit 3A - Front View with Display and Keypad





T800 T801

## **Exhibit 3B – Back View with Battery Cover**



# Exhibit 3C - Back View (FCC/IC Label Location)



# Exhibit 3D - Side View (Right)





T800

T801

### Exhibit 3E - Side View (Left)





T800 T801

### Exhibit 3F – Top View





#### **Exhibit 3G - Bottom View**