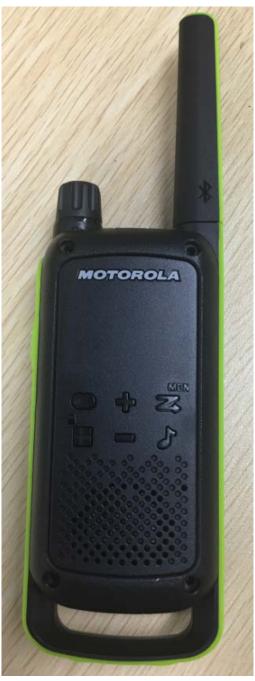

---------------|
|                                         | 1. | Front View with Display and Keypad. | 3A             |
|                                         | 2. | Back View with Battery Cover.       | 3B             |
|                                         | 3. | Back View (FCC/IC label location).  | 3C             |
|                                         | 4. | Side view (Right).                  | 3D             |
|                                         | 5. | Side view (Left).                   | 3E             |
|                                         | 6. | Top view.                           | 3F             |
|                                         | 7. | Bottom view.                        | 3G             |

## Exhibit 3A - Front View with Display and Keypad





T800 T801

## **Exhibit 3B – Back View with Battery Cover**



# Exhibit 3C - Back View (FCC/IC Label Location)



# Exhibit 3D - Side View (Right)





T800

T801

### Exhibit 3E - Side View (Left)





T800 T801

### Exhibit 3F – Top View





#### **Exhibit 3G - Bottom View**