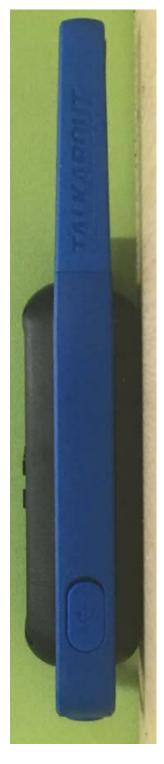

| 2. | Back View with Battery Cover.       | 3B             |
|                                         | 3. | Back View (FCC/IC label location).  | 3C             |
|                                         | 4. | Side view (Right).                  | 3D             |
|                                         | 5. | Side view (Left).                   | 3E             |
|                                         | 6. | Top view.                           | 3F             |
|                                         | 7. | Bottom view.                        | 3G             |

## Exhibit 3A - Front View with Display and Keypad





T800 T801

## **Exhibit 3B – Back View with Battery Cover**



# Exhibit 3C - Back View (FCC/IC Label Location)



# Exhibit 3D - Side View (Right)





T800

T801

### Exhibit 3E - Side View (Left)





T800 T801

### Exhibit 3F – Top View





#### **Exhibit 3G - Bottom View**