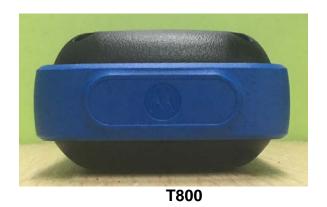

(FCC/IC label location).  | 3C             |
|                                         | 4. | Side view (Right).                  | 3D             |
|                                         | 5. | Side view (Left).                   | 3E             |
|                                         | 6. | Top view.                           | 3F             |
|                                         | 7. | Bottom view.                        | 3G             |

## Exhibit 3A - Front View with Display and Keypad





T800 T801

## **Exhibit 3B – Back View with Battery Cover**



# Exhibit 3C - Back View (FCC/IC Label Location)



# Exhibit 3D - Side View (Right)





T800

T801

### Exhibit 3E - Side View (Left)





T800 T801

### Exhibit 3F – Top View





#### **Exhibit 3G - Bottom View**