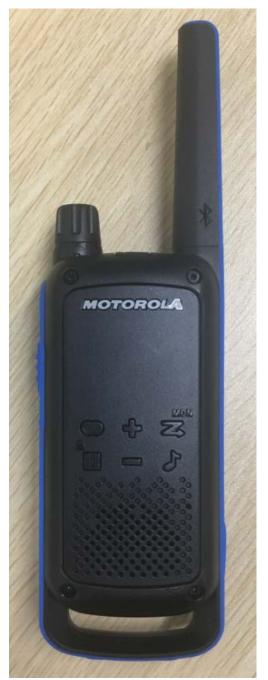

|----------------|
|                                         | 1. | Front View with Display and Keypad. | 3A             |
|                                         | 2. | Back View with Battery Cover.       | 3B             |
|                                         | 3. | Back View (FCC/IC label location).  | 3C             |
|                                         | 4. | Side view (Right).                  | 3D             |
|                                         | 5. | Side view (Left).                   | 3E             |
|                                         | 6. | Top view.                           | 3F             |
|                                         | 7. | Bottom view.                        | 3G             |

## Exhibit 3A - Front View with Display and Keypad





T800 T801

## **Exhibit 3B – Back View with Battery Cover**



# Exhibit 3C - Back View (FCC/IC Label Location)



# Exhibit 3D - Side View (Right)





T800

T801

### Exhibit 3E - Side View (Left)





T800 T801

### Exhibit 3F – Top View





#### **Exhibit 3G - Bottom View**