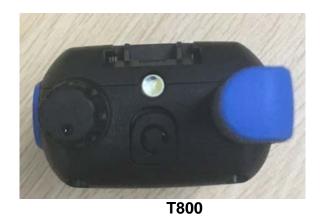

| 3. | Back View (FCC/IC label location).  | 3C             |
|                                         | 4. | Side view (Right).                  | 3D             |
|                                         | 5. | Side view (Left).                   | 3E             |
|                                         | 6. | Top view.                           | 3F             |
|                                         | 7. | Bottom view.                        | 3G             |

## Exhibit 3A - Front View with Display and Keypad





T800 T801

## **Exhibit 3B – Back View with Battery Cover**



# Exhibit 3C - Back View (FCC/IC Label Location)



# Exhibit 3D - Side View (Right)





T800

T801

### Exhibit 3E - Side View (Left)





T800 T801

### Exhibit 3F – Top View





#### **Exhibit 3G - Bottom View**