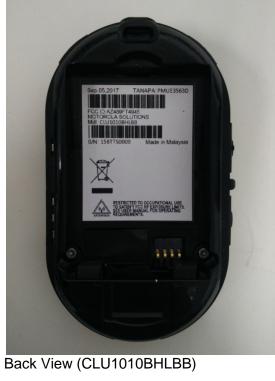

### **Exhibit 3C – FCC/IC Labels Location**

FCC/IC Labels location are the same for all models CLP1010, CLP1040, CLP1013 and CLP1043 CLP1010

Back View (CLU1010BHLBA)

Back View (CLU1010BHMBB)