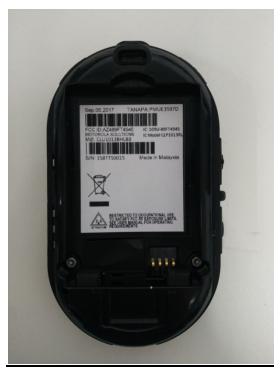

### **Exhibit 3C – FCC/IC Labels Location**

FCC/IC Labels location are the same for all models CLP1010, CLP1040, CLP1013 and CLP1043 CLP1010

Back View (CLU1010BHLBA)

Back View (CLU1010BHMBB)