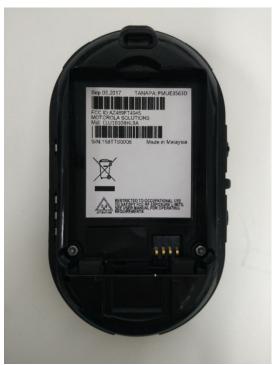

### **Exhibit 3C – FCC/IC Labels Location**

FCC/IC Labels location are the same for all models CLP1010, CLP1040, CLP1013 and CLP1043 CLP1010

Back View (CLU1010BHLBA)

Back View (CLU1010BHMBB)