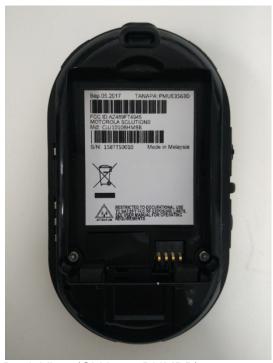

### **Exhibit 3C – FCC/IC Labels Location**

FCC/IC Labels location are the same for all models CLP1010, CLP1040, CLP1013 and CLP1043 CLP1010

Back View (CLU1010BHLBA)

Back View (CLU1010BHMBB)