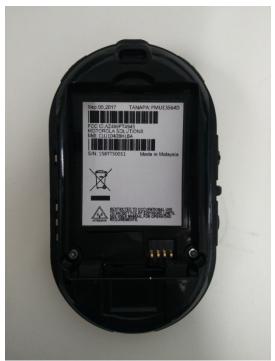

### **Exhibit 3C – FCC/IC Labels Location**

FCC/IC Labels location are the same for all models CLP1010, CLP1040, CLP1013 and CLP1043 CLP1010

Back View (CLU1010BHLBA)

Back View (CLU1010BHMBB)