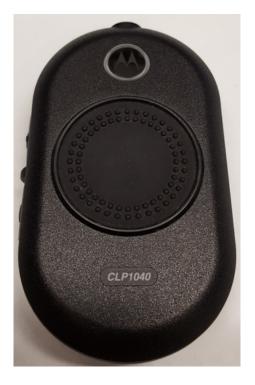

**Exhibit 3A – Front View** 

Front view for CLP1010, CLP1040, CLP1013, CLP1043 are same. Only different in label

Front view (CLP1010)

Front view (CLP1013)

Front view (CLP1040)

Front view (CLP1043)

EXHIBIT 3
SHEET 2 OF 8