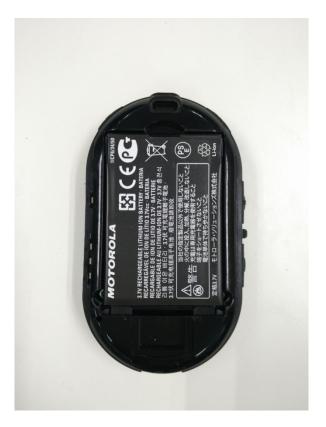

# Exhibit 3B – Back View with Battery / Cover

Back View with Battery (CLP1010, CLP1040, CLP1013, CLP1043)

Back View with Cover (CLP1010, CLP1040, CLP1013, CLP1043)