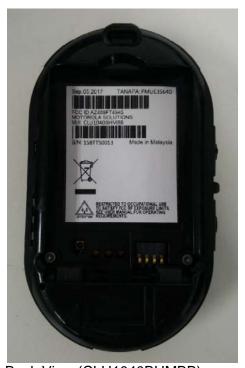

### **Exhibit 3C – FCC/IC Labels Location**

FCC/IC Labels location are the same for all models CLP1010, CLP1040, CLP1013 and CLP1043 CLP1010

Back View (CLU1010BHLBA)

Back View (CLU1010BHMBB)