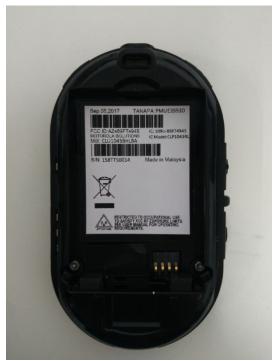

## CLP1040

Back View (CLU1040BHLBA)

Back View (CLU1040BHMBB)

Back View (CLU1040BHLBB)