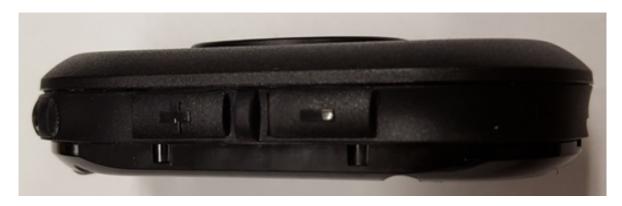

# Exhibit 3D - Side View (Right)

Side View (Right) (CLP1010, CLP1040, CLP1013, CLP1043)