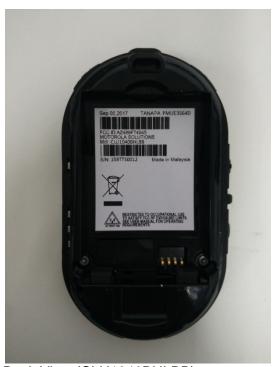

## CLP1040

Back View (CLU1040BHLBA)

Back View (CLU1040BHMBB)

Back View (CLU1040BHLBB)