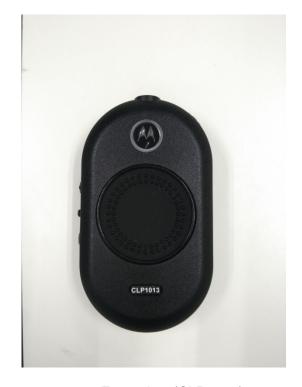

**Exhibit 3A – Front View** 

Front view for CLP1010, CLP1040, CLP1013, CLP1043 are same. Only different in label

Front view (CLP1010)

Front view (CLP1013)

Front view (CLP1040)

Front view (CLP1043)

EXHIBIT 3
SHEET 2 OF 8