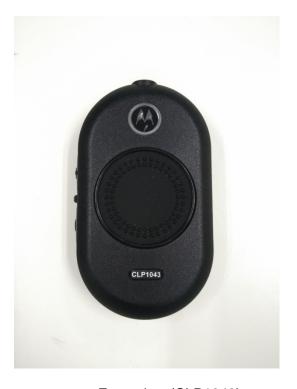

**Exhibit 3A – Front View** 

Front view for CLP1010, CLP1040, CLP1013, CLP1043 are same. Only different in label

Front view (CLP1010)

Front view (CLP1013)

Front view (CLP1040)

Front view (CLP1043)

EXHIBIT 3
SHEET 2 OF 8