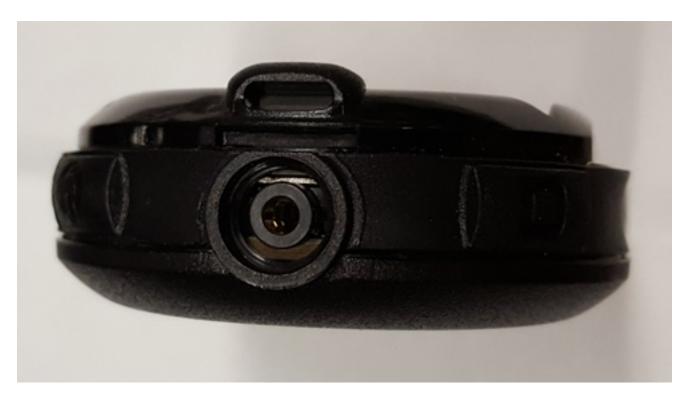

## Exhibit 3F - Top View

Top View (CLP1010, CLP1040, CLP1013, CLP1043)

Exhibit 3G - Bottom View with Battery & Cover

Bottom View with Battery & Cover (CLP1010, CLP1040, CLP1013, CLP1043)