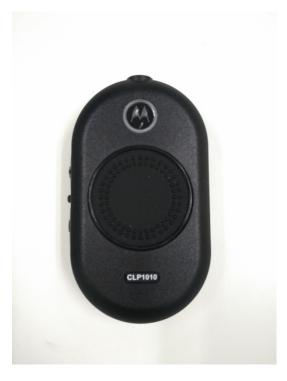

**Exhibit 3A – Front View** 

Front view for CLP1010, CLP1040, CLP1013, CLP1043 are same. Only different in label

Front view (CLP1010)

Front view (CLP1013)

Front view (CLP1040)

Front view (CLP1043)

EXHIBIT 3
SHEET 2 OF 8