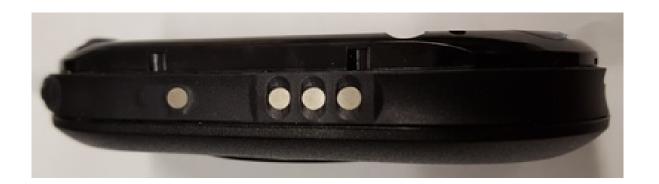

## Exhibit 3E - Side View (Left)

Side View (Left) (CLP1010, CLP1040, CLP1013, CLP1043)