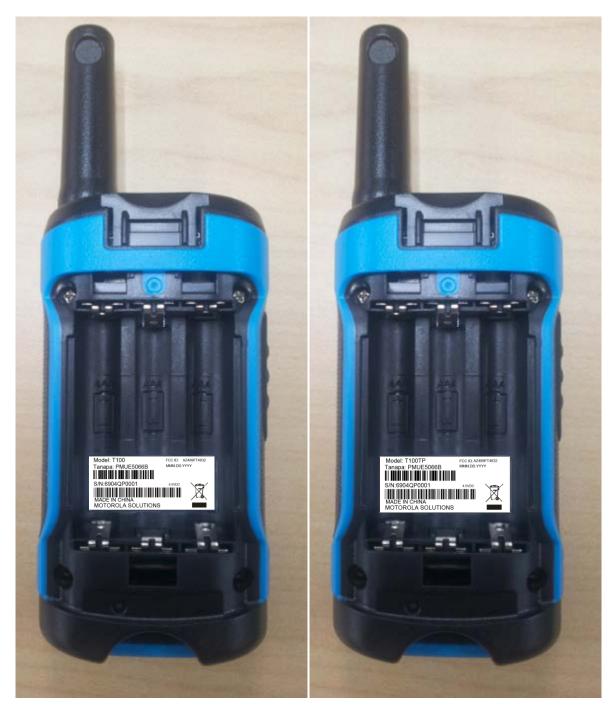

#### Exhibit 3C - Back View (FCC Label Location)

T100 T100TP

T100MC T100TMC

T107MC