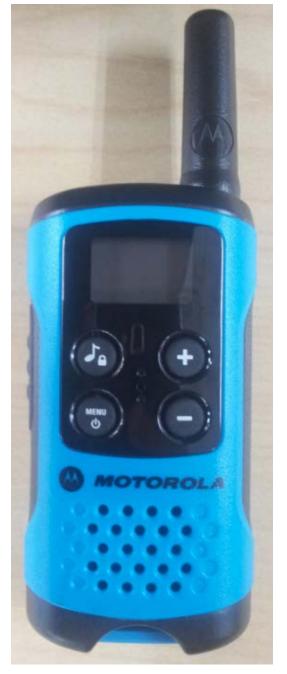

## Exhibit 3A - Front View with Display and Keypad

T100/T100MC/T100TP/T100TMC

T107/T107MC