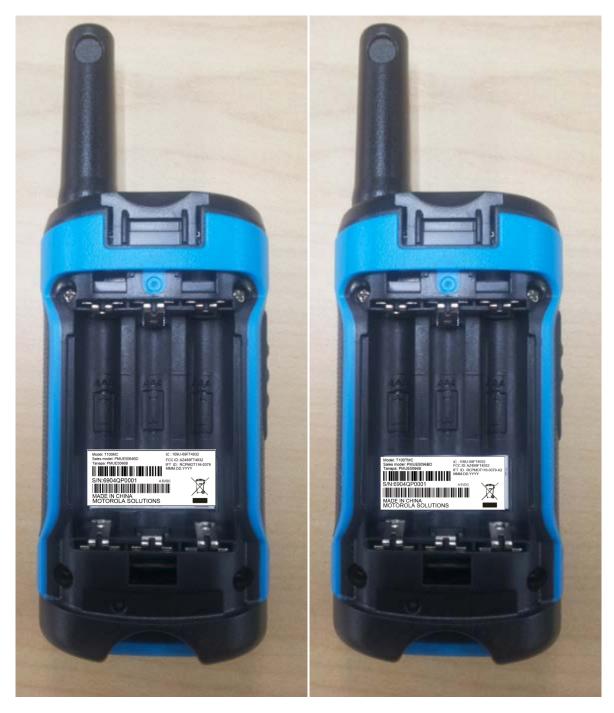

#### Exhibit 3C - Back View (FCC Label Location)

T100 T100TP

T100MC T100TMC

T107MC