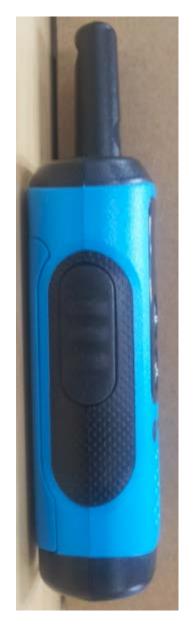

view (Right)                    | 3D             |
|                                                      | 5. | Side view (Left)                     | 3E             |
|                                                      | 6. | Top view                             | 3F             |
|                                                      | 7. | Bottom view                          | 3G             |

## Exhibit 3A - Front View with Display and Keypad





T100/T100MC/T100TP/T100TMC

T107/T107MC

# Exhibit 3B - Back View with Battery Cover





T100/T100MC/T100TP/T100TMC

T107/T107MC

#### Exhibit 3C - Back View (FCC Label Location)



T100 T100TP



T100MC T100TMC



T107MC

## Exhibit 3D - Side View (Right)



T100/T100MC/T100TP/T100TMC



T107/T107MC

## Exhibit 3E - Side View (Left)







T107/T107MC

# Exhibit 3F - Top View



T100/T100MC/T100TP/T100TMC

T107/T107MC

#### Exhibit 3G - Bottom View



T100/T100MC/T100TP/T100TMC

T107/T107MC