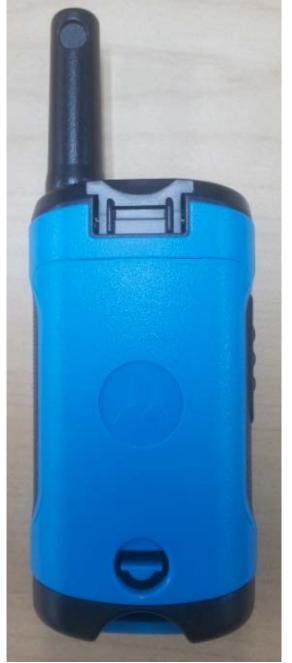

# Exhibit 3B - Back View with Battery Cover

T100/T100MC/T100TP/T100TMC

T107/T107MC