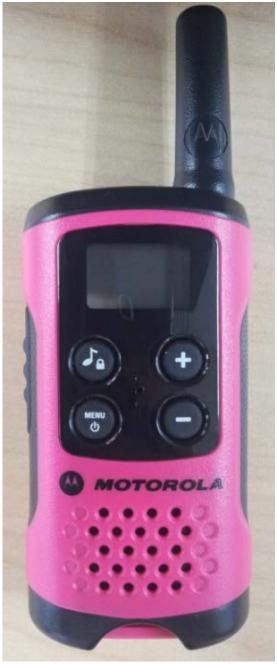

## Exhibit 3A - Front View with Display and Keypad

T100/T100MC/T100TP/T100TMC

T107/T107MC