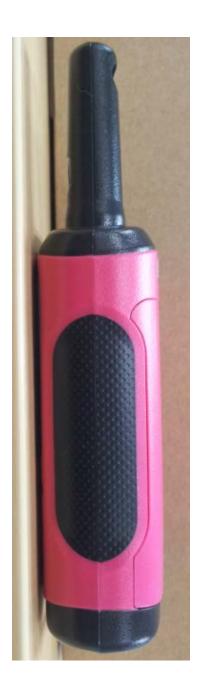

| 4. | Side view (Right)                    | 3D             |
|                                                      | 5. | Side view (Left)                     | 3E             |
|                                                      | 6. | Top view                             | 3F             |
|                                                      | 7. | Bottom view                          | 3G             |

## Exhibit 3A - Front View with Display and Keypad





T100/T100MC/T100TP/T100TMC

T107/T107MC

# Exhibit 3B - Back View with Battery Cover





T100/T100MC/T100TP/T100TMC

T107/T107MC

#### Exhibit 3C - Back View (FCC Label Location)



T100 T100TP



T100MC T100TMC



T107MC

## Exhibit 3D - Side View (Right)



T100/T100MC/T100TP/T100TMC



T107/T107MC

## Exhibit 3E - Side View (Left)







T107/T107MC

# Exhibit 3F - Top View



T100/T100MC/T100TP/T100TMC

T107/T107MC

#### Exhibit 3G - Bottom View



T100/T100MC/T100TP/T100TMC

T107/T107MC