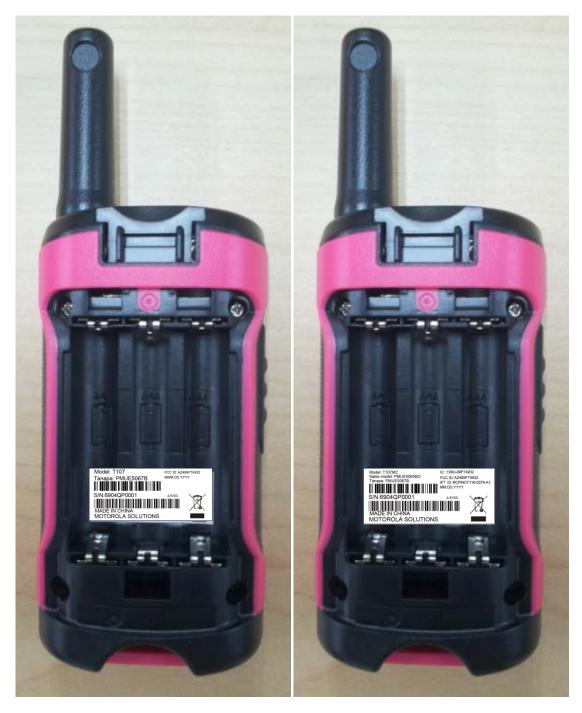

#### Exhibit 3C - Back View (FCC Label Location)

T100 T100TP

T100MC T100TMC

T107MC