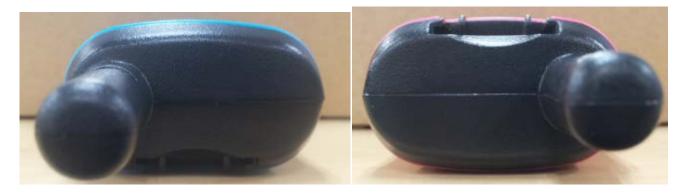

|
|                                                      | 5. | Side view (Left)                     | 3E             |
|                                                      | 6. | Top view                             | 3F             |
|                                                      | 7. | Bottom view                          | 3G             |

## Exhibit 3A - Front View with Display and Keypad





T100/T100MC/T100TP/T100TMC

T107/T107MC

# Exhibit 3B - Back View with Battery Cover





T100/T100MC/T100TP/T100TMC

T107/T107MC

#### Exhibit 3C - Back View (FCC Label Location)



T100 T100TP



T100MC T100TMC



T107MC

## Exhibit 3D - Side View (Right)



T100/T100MC/T100TP/T100TMC



T107/T107MC

## Exhibit 3E - Side View (Left)







T107/T107MC

# Exhibit 3F - Top View



T100/T100MC/T100TP/T100TMC

T107/T107MC

#### Exhibit 3G - Bottom View



T100/T100MC/T100TP/T100TMC

T107/T107MC