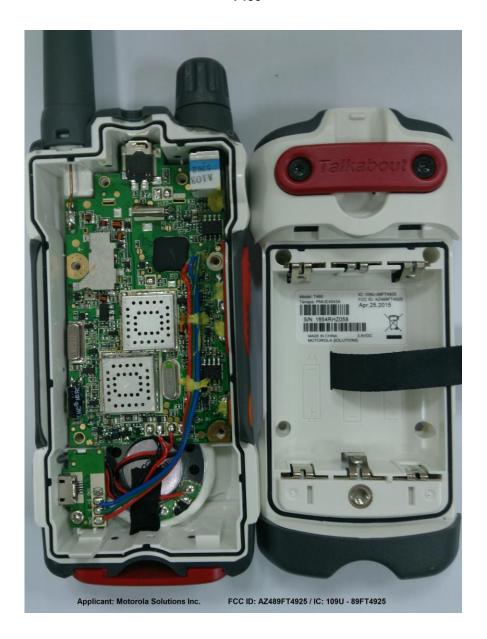

--------------------|-------------------------------------------------|----------------|
| 1.                                      | RF board without & with Shields (Top).          | 9A             |
| 2.                                      | RF board without & with Shields (Bottom).       | 9B             |
| 3.                                      | RF board with chassis and housing (front side). | 9E             |
| 4.                                      | RF Board with chassis and housing (back side).  | 9F             |

# EXHIBIT 9A - RF board without & with Shields (Top)

## T480





# EXHIBIT 9B - RF board without & with Shields (Bottom)







# EXHIBIT 9E - RF board with chassis and housing (front side)

## T480



# **EXHIBIT 9F - Chassis and Housing (back side)**

### T480