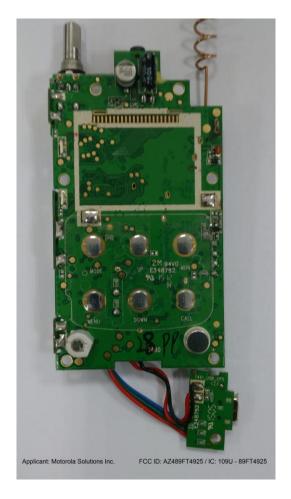

### **EXHIBIT 9**

## **Internal Photographs**

| The following photographs are attached. |                                                 | <u>Exhibit</u> |
|-----------------------------------------|-------------------------------------------------|----------------|
| 1.                                      | RF board without & with Shields (Top).          | 9A             |
| 2.                                      | RF board without & with Shields (Bottom).       | 9B             |
| 3.                                      | RF board with chassis and housing (front side). | 9E             |
| 4.                                      | RF Board with chassis and housing (back side).  | 9F             |

# EXHIBIT 9A - RF board without & with Shields (Top)

## T480





# EXHIBIT 9B - RF board without & with Shields (Bottom)







# EXHIBIT 9E - RF board with chassis and housing (front side)

## T480



# **EXHIBIT 9F - Chassis and Housing (back side)**

### T480