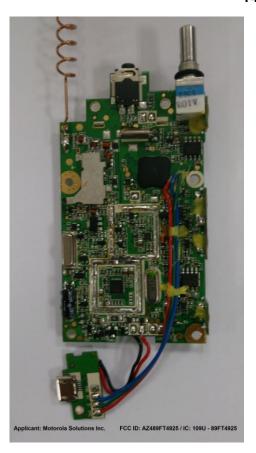

phs**

| The following photographs are attached. |                                                 | <u>Exhibit</u> |
|-----------------------------------------|-------------------------------------------------|----------------|
| 1.                                      | RF board without & with Shields (Top).          | 9A             |
| 2.                                      | RF board without & with Shields (Bottom).       | 9B             |
| 3.                                      | RF board with chassis and housing (front side). | 9E             |
| 4.                                      | RF Board with chassis and housing (back side).  | 9F             |

# EXHIBIT 9A - RF board without & with Shields (Top)

## T480





# EXHIBIT 9B - RF board without & with Shields (Bottom)







# EXHIBIT 9E - RF board with chassis and housing (front side)

## T480



# **EXHIBIT 9F - Chassis and Housing (back side)**

### T480