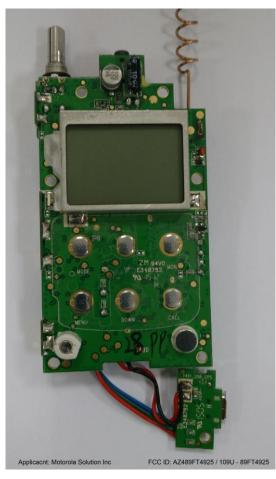

### **EXHIBIT 9**

## **Internal Photographs**

| The following photographs are attached. |                                                 | <u>Exhibit</u> |
|-----------------------------------------|-------------------------------------------------|----------------|
| 1.                                      | RF board without & with Shields (Top).          | 9A             |
| 2.                                      | RF board without & with Shields (Bottom).       | 9B             |
| 3.                                      | RF board with chassis and housing (front side). | 9E             |
| 4.                                      | RF Board with chassis and housing (back side).  | 9F             |

# EXHIBIT 9A - RF board without & with Shields (Top)

## T480





# EXHIBIT 9B - RF board without & with Shields (Bottom)







# EXHIBIT 9E - RF board with chassis and housing (front side)

## T480



# **EXHIBIT 9F - Chassis and Housing (back side)**

### T480