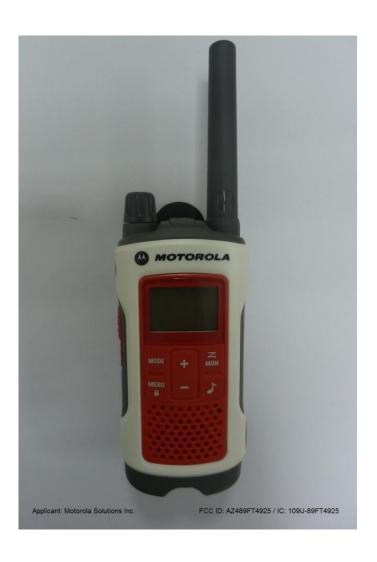

| <u>Exhibit</u> |
|-----------------------------------------|-------------------------------------------------|----------------|
| 1.                                      | RF board without & with Shields (Top).          | 9A             |
| 2.                                      | RF board without & with Shields (Bottom).       | 9B             |
| 3.                                      | RF board with chassis and housing (front side). | 9E             |
| 4.                                      | RF Board with chassis and housing (back side).  | 9F             |

# EXHIBIT 9A - RF board without & with Shields (Top)

## T480





# EXHIBIT 9B - RF board without & with Shields (Bottom)







# EXHIBIT 9E - RF board with chassis and housing (front side)

## T480



# **EXHIBIT 9F - Chassis and Housing (back side)**

### T480