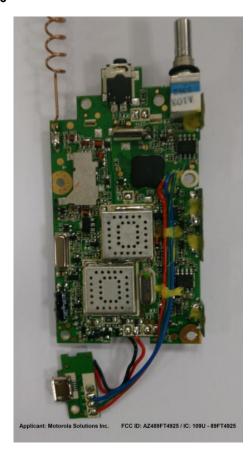

s**

| The following photographs are attached. |                                                 | <u>Exhibit</u> |
|-----------------------------------------|-------------------------------------------------|----------------|
| 1.                                      | RF board without & with Shields (Top).          | 9A             |
| 2.                                      | RF board without & with Shields (Bottom).       | 9B             |
| 3.                                      | RF board with chassis and housing (front side). | 9E             |
| 4.                                      | RF Board with chassis and housing (back side).  | 9F             |

# EXHIBIT 9A - RF board without & with Shields (Top)

## T480





# EXHIBIT 9B - RF board without & with Shields (Bottom)







# EXHIBIT 9E - RF board with chassis and housing (front side)

## T480



# **EXHIBIT 9F - Chassis and Housing (back side)**

### T480