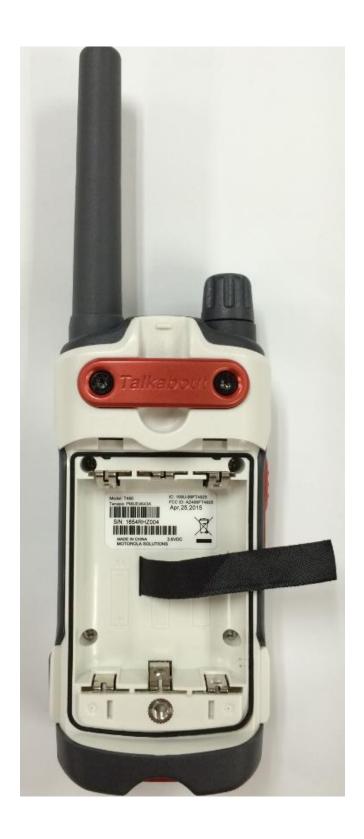

| 3A             |
|                                         | 2. | Front View with Display and Keypad. | 3B             |
|                                         | 3. | Back View (FCC label location).     | 3C             |
|                                         | 4. | Side view (Right).                  | 3D             |
|                                         | 5. | Side view (Left).                   | 3E             |
|                                         | 6. | Top view.                           | 3F             |
|                                         | 7. | Bottom view.                        | 3G             |

# Exhibit 3A - Back View with Battery Cover



### Exhibit 3B - Front View with Display and Keypad



### Exhibit 3C - Back View (FCC Label Location)



# Exhibit 3D - Side View (Right)



### Exhibit 3E - Side View (Left)



### Exhibit 3F - Top View



Exhibit 3G - Bottom View