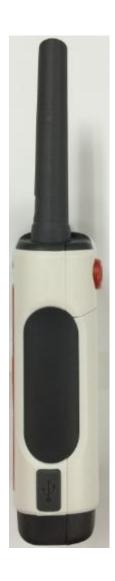

| 2. | Front View with Display and Keypad. | 3B             |
|                                         | 3. | Back View (FCC label location).     | 3C             |
|                                         | 4. | Side view (Right).                  | 3D             |
|                                         | 5. | Side view (Left).                   | 3E             |
|                                         | 6. | Top view.                           | 3F             |
|                                         | 7. | Bottom view.                        | 3G             |

# Exhibit 3A - Back View with Battery Cover



### Exhibit 3B - Front View with Display and Keypad



### Exhibit 3C - Back View (FCC Label Location)



# Exhibit 3D - Side View (Right)



### Exhibit 3E - Side View (Left)



### Exhibit 3F - Top View



Exhibit 3G - Bottom View