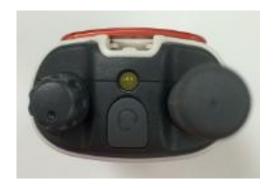

eypad. | 3B             |
|                                         | 3. | Back View (FCC label location).     | 3C             |
|                                         | 4. | Side view (Right).                  | 3D             |
|                                         | 5. | Side view (Left).                   | 3E             |
|                                         | 6. | Top view.                           | 3F             |
|                                         | 7. | Bottom view.                        | 3G             |

# Exhibit 3A - Back View with Battery Cover



### Exhibit 3B - Front View with Display and Keypad



### Exhibit 3C - Back View (FCC Label Location)



# Exhibit 3D - Side View (Right)



### Exhibit 3E - Side View (Left)



### Exhibit 3F - Top View



Exhibit 3G - Bottom View