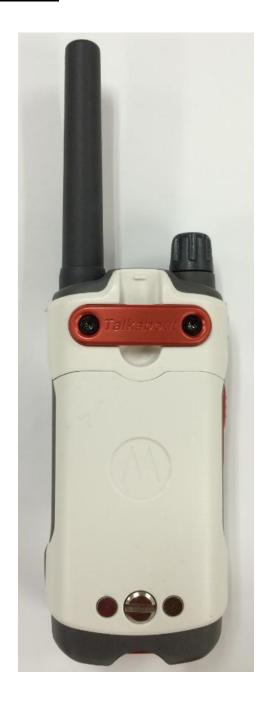

-------|----------------|
|                                         | 1. | Back View with Battery Cover        | 3A             |
|                                         | 2. | Front View with Display and Keypad. | 3B             |
|                                         | 3. | Back View (FCC label location).     | 3C             |
|                                         | 4. | Side view (Right).                  | 3D             |
|                                         | 5. | Side view (Left).                   | 3E             |
|                                         | 6. | Top view.                           | 3F             |
|                                         | 7. | Bottom view.                        | 3G             |

# Exhibit 3A - Back View with Battery Cover



### Exhibit 3B - Front View with Display and Keypad



### Exhibit 3C - Back View (FCC Label Location)



# Exhibit 3D - Side View (Right)



### Exhibit 3E - Side View (Left)



### Exhibit 3F - Top View



Exhibit 3G - Bottom View