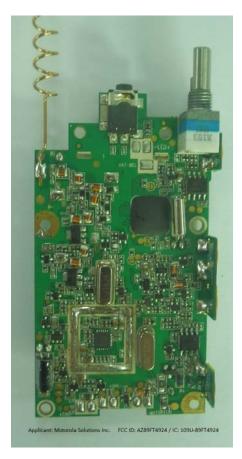

hotographs are attached. |                                                 | <u>Exhibit</u> |
|-----------------------------------------|-------------------------------------------------|----------------|
| 1.                                      | RF board without & with Shields (Top).          | 9A             |
| 2.                                      | RF board without & with Shields (Bottom).       | 9B             |
| 3.                                      | RF board with chassis and housing (front side). | 9E             |
| 4.                                      | RF Board with chassis and housing (back side).  | 9F             |

## EXHIBIT 9A - RF board without & with Shields (Top)

#### T461 / T400 / T460 / T465





# EXHIBIT 9B - RF board without & with Shields (Bottom)







## EXHIBIT 9E - RF board with chassis and housing (front side)



## **EXHIBIT 9F - Chassis and Housing (back side)**

T461



T460



T400



T465