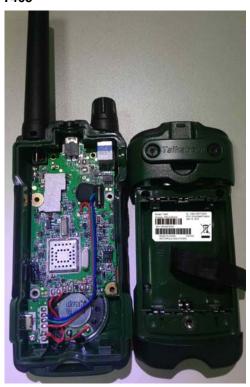

---------------------------------|----------------|
| 1.                                      | RF board without & with Shields (Top).          | 9A             |
| 2.                                      | RF board without & with Shields (Bottom).       | 9B             |
| 3.                                      | RF board with chassis and housing (front side). | 9E             |
| 4.                                      | RF Board with chassis and housing (back side).  | 9F             |

## EXHIBIT 9A - RF board without & with Shields (Top)

#### T461 / T400 / T460 / T465





# EXHIBIT 9B - RF board without & with Shields (Bottom)







## EXHIBIT 9E - RF board with chassis and housing (front side)



## **EXHIBIT 9F - Chassis and Housing (back side)**

T461



T460



T400



T465