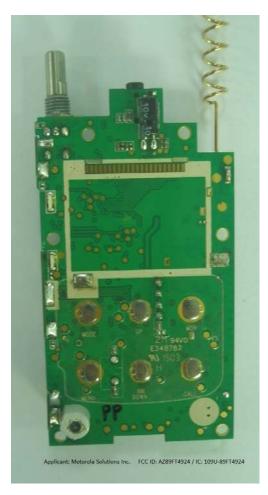

**EXHIBIT 9**

### **Internal Photographs**

| The following photographs are attached. |                                                 | <u>Exhibit</u> |
|-----------------------------------------|-------------------------------------------------|----------------|
| 1.                                      | RF board without & with Shields (Top).          | 9A             |
| 2.                                      | RF board without & with Shields (Bottom).       | 9B             |
| 3.                                      | RF board with chassis and housing (front side). | 9E             |
| 4.                                      | RF Board with chassis and housing (back side).  | 9F             |

## EXHIBIT 9A - RF board without & with Shields (Top)

#### T461 / T400 / T460 / T465





# EXHIBIT 9B - RF board without & with Shields (Bottom)







## EXHIBIT 9E - RF board with chassis and housing (front side)



## **EXHIBIT 9F - Chassis and Housing (back side)**

T461



T460



T400



T465