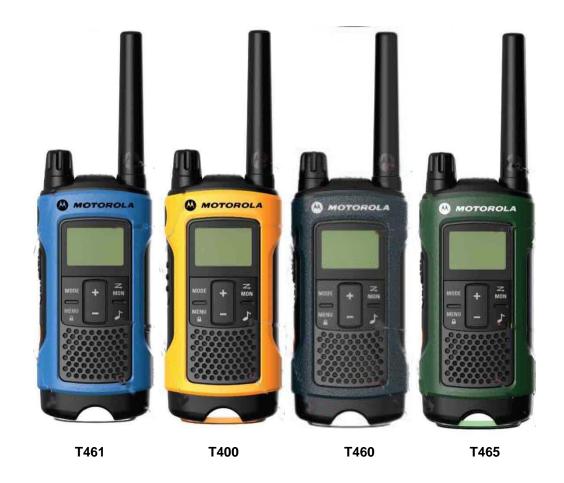

| <u>Exhibit</u> |
|-----------------------------------------|-------------------------------------------------|----------------|
| 1.                                      | RF board without & with Shields (Top).          | 9A             |
| 2.                                      | RF board without & with Shields (Bottom).       | 9B             |
| 3.                                      | RF board with chassis and housing (front side). | 9E             |
| 4.                                      | RF Board with chassis and housing (back side).  | 9F             |

## EXHIBIT 9A - RF board without & with Shields (Top)

#### T461 / T400 / T460 / T465





# EXHIBIT 9B - RF board without & with Shields (Bottom)







## EXHIBIT 9E - RF board with chassis and housing (front side)



## **EXHIBIT 9F - Chassis and Housing (back side)**

T461



T460



T400



T465