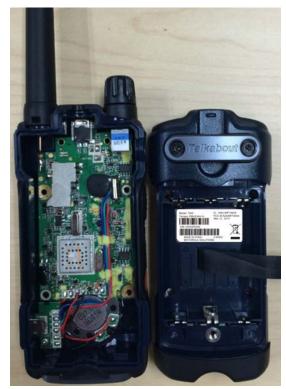

-------------------------------------------------|----------------|
| 1.                                      | RF board without & with Shields (Top).          | 9A             |
| 2.                                      | RF board without & with Shields (Bottom).       | 9B             |
| 3.                                      | RF board with chassis and housing (front side). | 9E             |
| 4.                                      | RF Board with chassis and housing (back side).  | 9F             |

## EXHIBIT 9A - RF board without & with Shields (Top)

#### T461 / T400 / T460 / T465





# EXHIBIT 9B - RF board without & with Shields (Bottom)







## EXHIBIT 9E - RF board with chassis and housing (front side)



## **EXHIBIT 9F - Chassis and Housing (back side)**

T461



T460



T400



T465