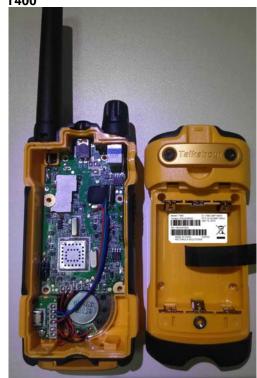

-----------------------------------------|----------------|
| 1.                                      | RF board without & with Shields (Top).          | 9A             |
| 2.                                      | RF board without & with Shields (Bottom).       | 9B             |
| 3.                                      | RF board with chassis and housing (front side). | 9E             |
| 4.                                      | RF Board with chassis and housing (back side).  | 9F             |

## EXHIBIT 9A - RF board without & with Shields (Top)

#### T461 / T400 / T460 / T465





# EXHIBIT 9B - RF board without & with Shields (Bottom)







## EXHIBIT 9E - RF board with chassis and housing (front side)



## **EXHIBIT 9F - Chassis and Housing (back side)**

T461



T460



T400



T465