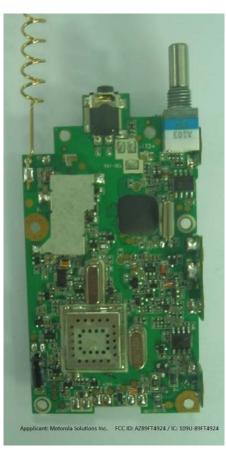

tographs are attached. |                                                 | <u>Exhibit</u> |
|-----------------------------------------|-------------------------------------------------|----------------|
| 1.                                      | RF board without & with Shields (Top).          | 9A             |
| 2.                                      | RF board without & with Shields (Bottom).       | 9B             |
| 3.                                      | RF board with chassis and housing (front side). | 9E             |
| 4.                                      | RF Board with chassis and housing (back side).  | 9F             |

## EXHIBIT 9A - RF board without & with Shields (Top)

#### T461 / T400 / T460 / T465





# EXHIBIT 9B - RF board without & with Shields (Bottom)







## EXHIBIT 9E - RF board with chassis and housing (front side)



## **EXHIBIT 9F - Chassis and Housing (back side)**

T461



T460



T400



T465