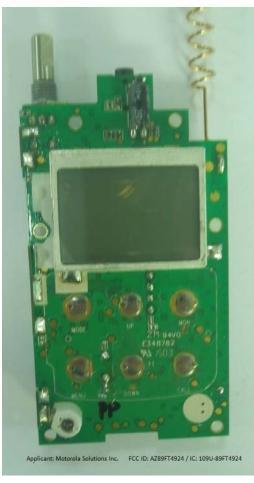

## EXHIBIT 9A - RF board without & with Shields (Top)

#### T461 / T400 / T460 / T465