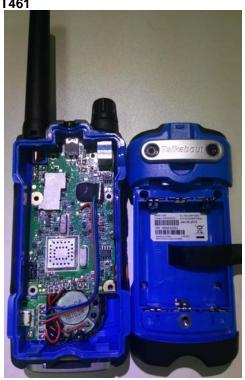

-------|-------------------------------------------------|----------------|
| 1.                                      | RF board without & with Shields (Top).          | 9A             |
| 2.                                      | RF board without & with Shields (Bottom).       | 9B             |
| 3.                                      | RF board with chassis and housing (front side). | 9E             |
| 4.                                      | RF Board with chassis and housing (back side).  | 9F             |

## EXHIBIT 9A - RF board without & with Shields (Top)

#### T461 / T400 / T460 / T465





# EXHIBIT 9B - RF board without & with Shields (Bottom)







## EXHIBIT 9E - RF board with chassis and housing (front side)



## **EXHIBIT 9F - Chassis and Housing (back side)**

T461



T460



T400



T465