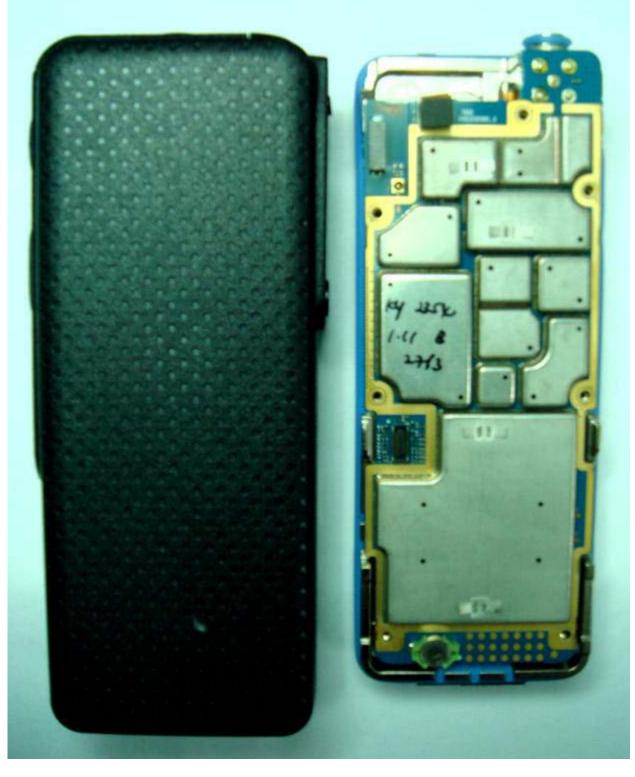

## Internal Photographs

| The following photographs are attached. |                                                      | <u>Exhibit</u> |
|-----------------------------------------|------------------------------------------------------|----------------|
| 1.                                      | RF board <u>without &amp; with</u> Shields (Top).    | 9A             |
| 2.                                      | RF board <u>without &amp; with</u> Shields (Bottom). | 9B             |
| 3.                                      | RF board with chassis and housing (front side).      | 9C             |
| 4.                                      | RF Board with chassis and housing (back side).       | 9D             |

RF board without & with Shields (Top)

RF board without & with Shields (Bottom)

RF board with chasis and housing (front side)

Chassis and Housing (back side)