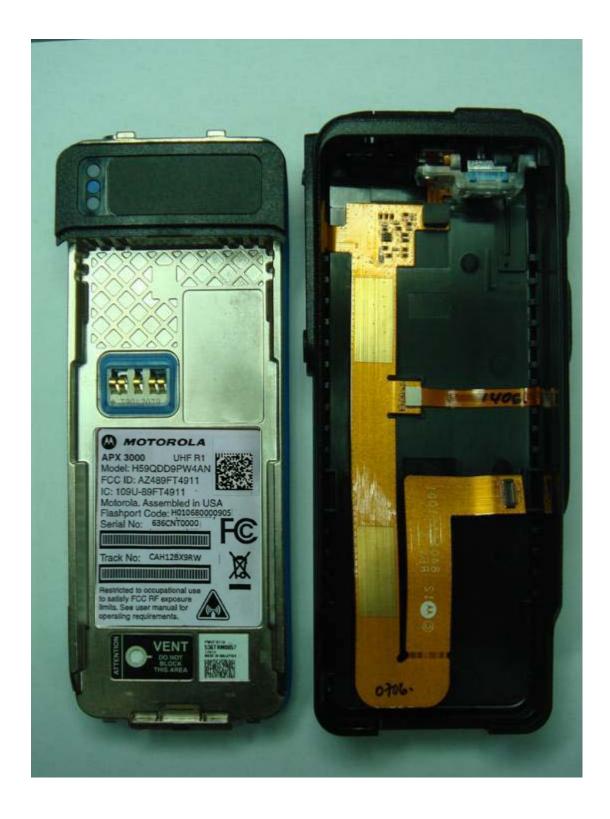

## Internal Photographs

| The following photographs are attached. |                                                      | <u>Exhibit</u> |
|-----------------------------------------|------------------------------------------------------|----------------|
| 1.                                      | RF board <u>without &amp; with</u> Shields (Top).    | 9A             |
| 2.                                      | RF board <u>without &amp; with</u> Shields (Bottom). | 9B             |
| 3.                                      | RF board with chassis and housing (front side).      | 9C             |
| 4.                                      | RF Board with chassis and housing (back side).       | 9D             |

RF board without & with Shields (Top)

RF board without & with Shields (Bottom)

RF board with chasis and housing (front side)

Chassis and Housing (back side)