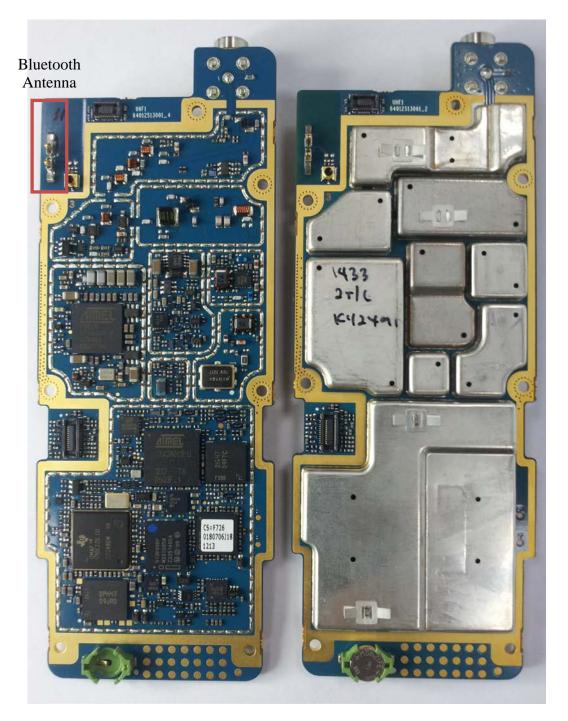

## Internal Photographs

| The following photographs are attached. |                                                      | <u>Exhibit</u> |
|-----------------------------------------|------------------------------------------------------|----------------|
| 1.                                      | RF board <u>without &amp; with</u> Shields (Top).    | 9A             |
| 2.                                      | RF board <u>without &amp; with</u> Shields (Bottom). | 9B             |
| 3.                                      | RF board with chassis and housing (front side).      | 9C             |
| 4.                                      | RF Board with chassis and housing (back side).       | 9D             |

RF board without & with Shields (Top)

RF board without & with Shields (Bottom)

RF board with chasis and housing (front side)

Chassis and Housing (back side)