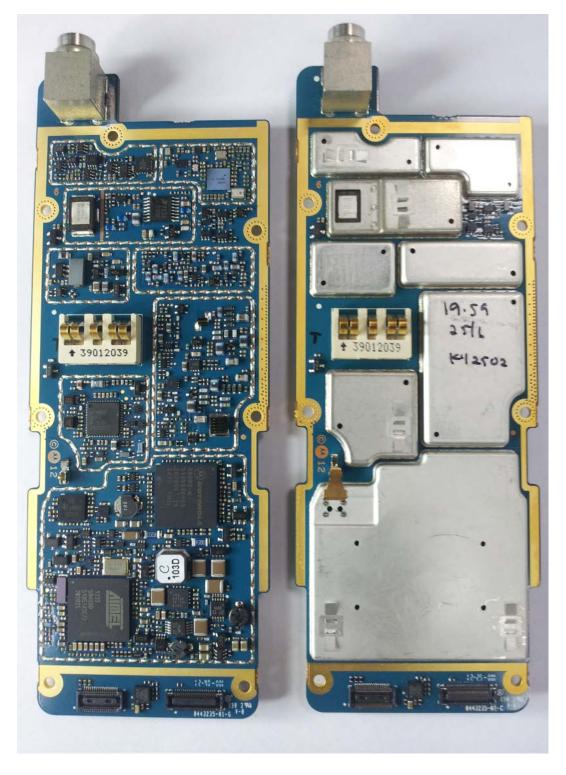

## Internal Photographs

| The following photographs are attached. |                                                      | <u>Exhibit</u> |
|-----------------------------------------|------------------------------------------------------|----------------|
| 1.                                      | RF board <u>without &amp; with</u> Shields (Top).    | 9A             |
| 2.                                      | RF board <u>without &amp; with</u> Shields (Bottom). | 9B             |
| 3.                                      | RF board with chassis and housing (front side).      | 9C             |
| 4.                                      | RF Board with chassis and housing (back side).       | 9D             |

RF board without & with Shields (Top)

RF board without & with Shields (Bottom)

RF board with chasis and housing (front side)

Chassis and Housing (back side)