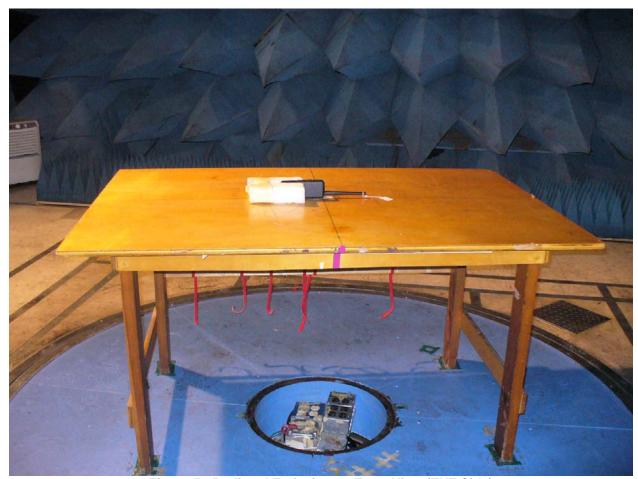

**Test Setup Photos** 

Figure 1: Radiated Emissions – Front View (EUT Standing)

Figure 2: Radiated Emissions – Back View (EUT Standing)

Figure 3: Radiated Emissions – Front View (EUT Flat)

Figure 4: Radiated Emissions – Back View (EUT Flat)