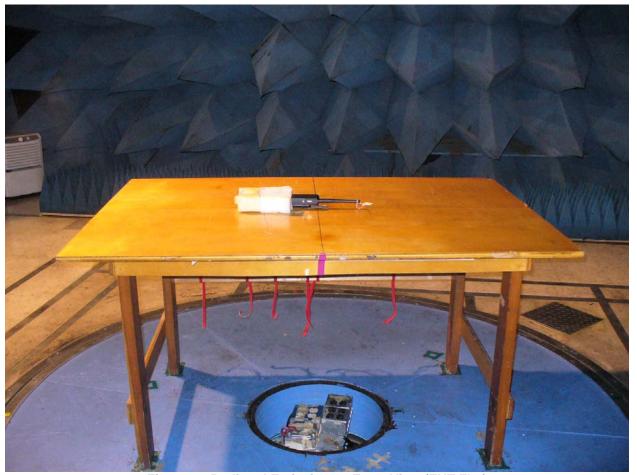

**Test Setup Photos** 

Figure 1: Radiated Emissions – Front View (EUT Standing)

Figure 2: Radiated Emissions – Back View (EUT Standing)

Figure 3: Radiated Emissions – Front View (EUT Flat)

Figure 4: Radiated Emissions – Back View (EUT Flat)