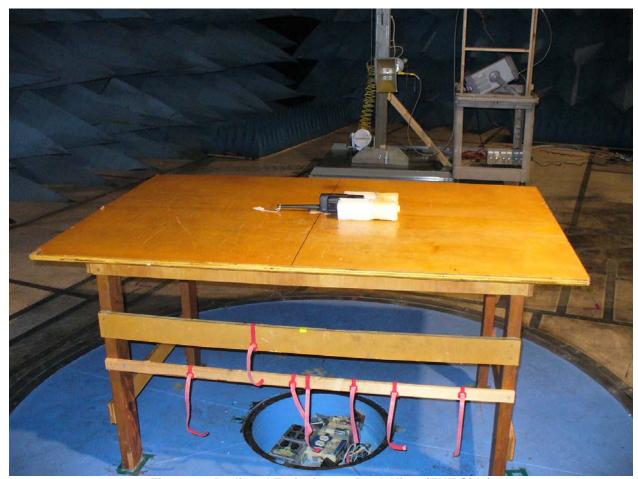

**Test Setup Photos** 

Figure 1: Radiated Emissions – Front View (EUT Standing)

Figure 2: Radiated Emissions – Back View (EUT Standing)

Figure 3: Radiated Emissions – Front View (EUT Flat)

Figure 4: Radiated Emissions – Back View (EUT Flat)