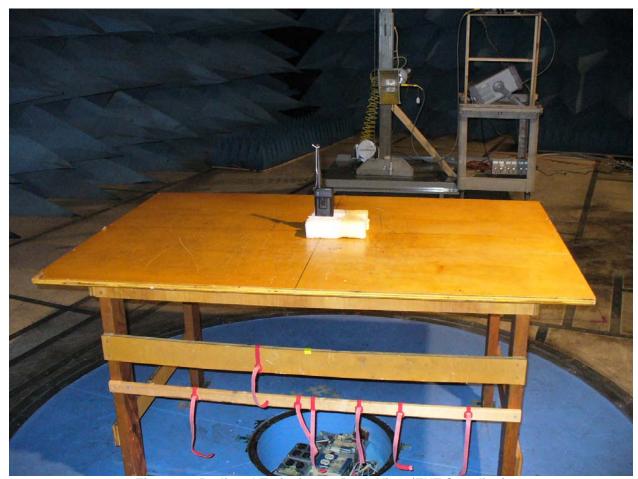

**Test Setup Photos** 

Figure 1: Radiated Emissions – Front View (EUT Standing)

Figure 2: Radiated Emissions – Back View (EUT Standing)

Figure 3: Radiated Emissions – Front View (EUT Flat)

Figure 4: Radiated Emissions – Back View (EUT Flat)