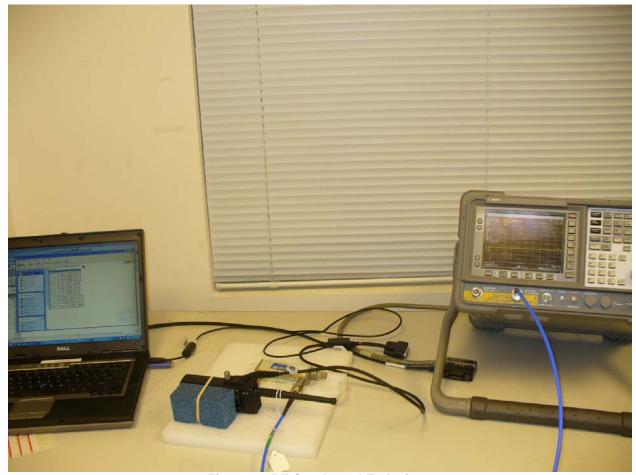

Figure 5: Radiated Emissions – Front View (EUT Side)

Figure 6: Radiated Emissions – Back View (EUT Side)

Figure 7: RF Conducted Emissions

Figure 8: Power Line Conducted Emissions – Front View (EUT Standing)