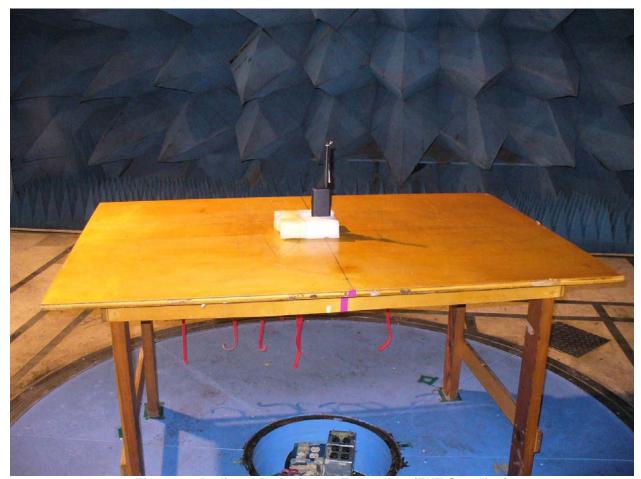

**Test Setup Photos** 

Figure 1: Radiated Emissions – Front View (EUT Standing)

Figure 2: Radiated Emissions – Back View (EUT Standing)

Figure 3: Radiated Emissions – Front View (EUT Flat)

Figure 4: Radiated Emissions – Back View (EUT Flat)