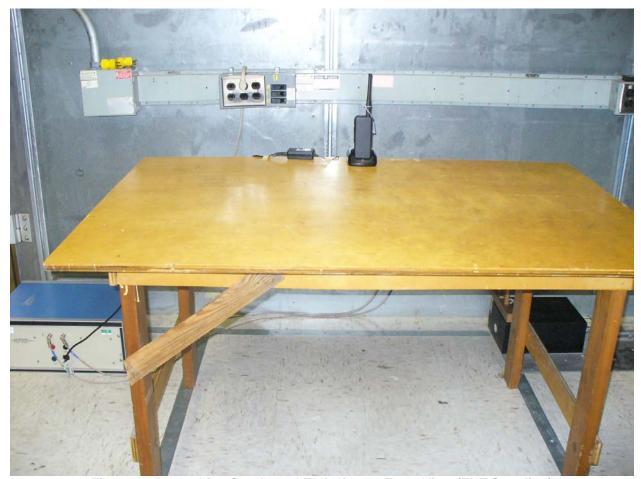

Figure 5: Radiated Emissions – Front View (EUT Side)

Figure 6: Radiated Emissions – Back View (EUT Side)

Figure 7: RF Conducted Emissions

Figure 8: Power Line Conducted Emissions – Front View (EUT Standing)

Figure 9: Power Line Conducted Emissions – Side View (EUT Standing)