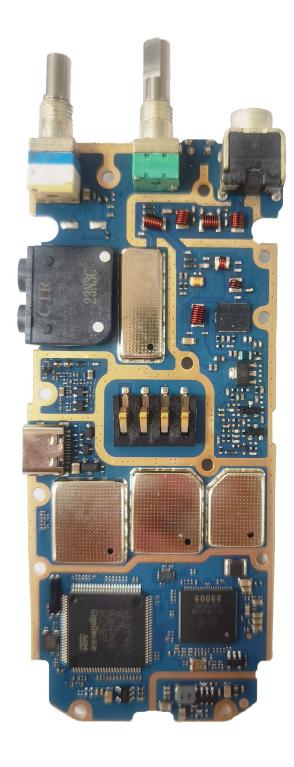

| 9A             |
| 2.                                      | RF board <u>without</u> Shields (Top)                      | 9B             |
| 3.                                      | RF board <u>with</u> Shields (Bottom)                      | 9C             |
| 4.                                      | RF board <u>without</u> Shields (Bottom)                   | 9D             |
| 5.                                      | RF boards <u>with</u> chassis and housing for (Front Side) | 9E             |
| 6.                                      | Chassis and housing (Back Side)                            | 9F             |

# **Exhibits 9A - RF board with Shields (Top)**



# **Exhibits 9B - RF board without Shields (Top)**



## **Exhibit 9C - RF board with Shields (Bottom)**



## **Exhibit 9D - RF board without Shields (Bottom)**



## Exhibit 9E - RF boards with chassis and housing for (Front Side)



Main board



BPR 50dX

## **Exhibit 9F - Chassis and housing (Back Side)**



BPR 50dX Main board



BPR 50dX

\*\*\* END \*\*\*

EXHIBIT 9 Template Revision 2 (2 Jan 2024) SHEET 7 OF 7