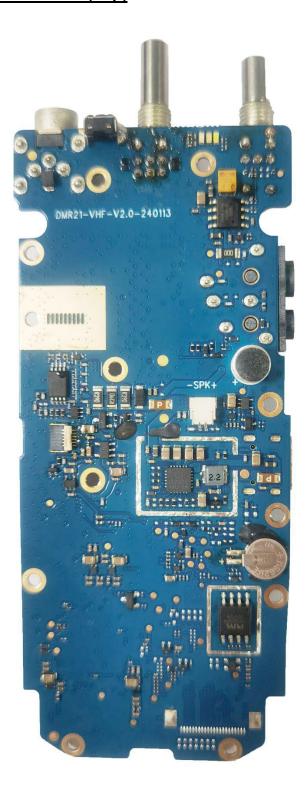

| RF board <u>with</u> Shields (Top)                         | 9A             |
| 2.                                      | RF board <u>without</u> Shields (Top)                      | 9B             |
| 3.                                      | RF board <u>with</u> Shields (Bottom)                      | 9C             |
| 4.                                      | RF board <u>without</u> Shields (Bottom)                   | 9D             |
| 5.                                      | RF boards <u>with</u> chassis and housing for (Front Side) | 9E             |
| 6.                                      | Chassis and housing (Back Side)                            | 9F             |

# **Exhibits 9A - RF board with Shields (Top)**



# **Exhibits 9B - RF board without Shields (Top)**



## **Exhibit 9C - RF board with Shields (Bottom)**



## **Exhibit 9D - RF board without Shields (Bottom)**



## Exhibit 9E - RF boards with chassis and housing for (Front Side)



Main board



BPR 50dX

## **Exhibit 9F - Chassis and housing (Back Side)**



BPR 50dX Main board



BPR 50dX

\*\*\* END \*\*\*

EXHIBIT 9 Template Revision 2 (2 Jan 2024) SHEET 7 OF 7