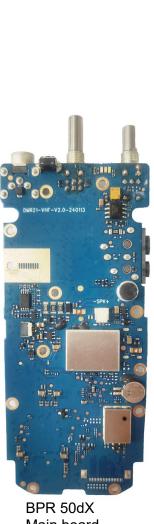

## Exhibit 9E - RF boards with chassis and housing for (Front Side)

Main board

BPR 50dX