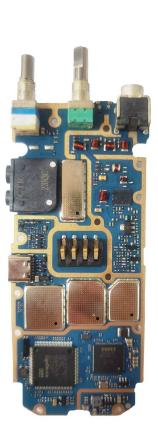

## **Exhibit 9C - RF board with Shields (Bottom)**

## **Exhibit 9D - RF board without Shields (Bottom)**