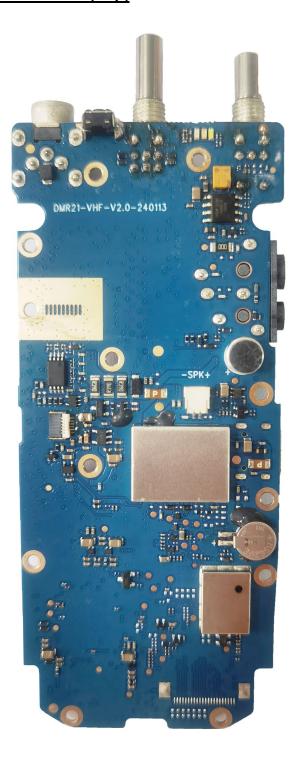

----------------|
| 1.                                      | RF board <u>with</u> Shields (Top)                         | 9A             |
| 2.                                      | RF board <u>without</u> Shields (Top)                      | 9B             |
| 3.                                      | RF board <u>with</u> Shields (Bottom)                      | 9C             |
| 4.                                      | RF board <u>without</u> Shields (Bottom)                   | 9D             |
| 5.                                      | RF boards <u>with</u> chassis and housing for (Front Side) | 9E             |
| 6.                                      | Chassis and housing (Back Side)                            | 9F             |

# **Exhibits 9A - RF board with Shields (Top)**



# **Exhibits 9B - RF board without Shields (Top)**



## **Exhibit 9C - RF board with Shields (Bottom)**



## **Exhibit 9D - RF board without Shields (Bottom)**



## Exhibit 9E - RF boards with chassis and housing for (Front Side)



Main board



BPR 50dX

## **Exhibit 9F - Chassis and housing (Back Side)**



BPR 50dX Main board



BPR 50dX

\*\*\* END \*\*\*

EXHIBIT 9 Template Revision 2 (2 Jan 2024) SHEET 7 OF 7