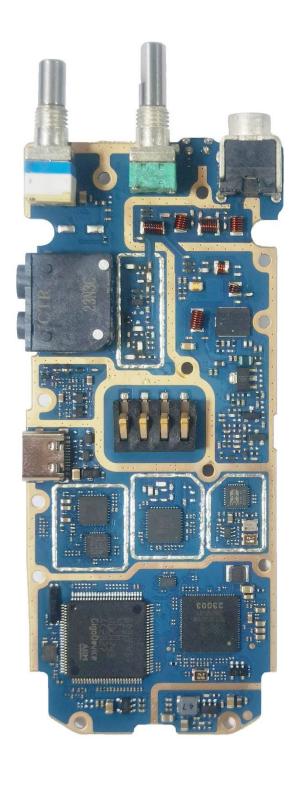

| RF board <u>without</u> Shields (Top)                      | 9B             |
| 3.                                      | RF board <u>with</u> Shields (Bottom)                      | 9C             |
| 4.                                      | RF board <u>without</u> Shields (Bottom)                   | 9D             |
| 5.                                      | RF boards <u>with</u> chassis and housing for (Front Side) | 9E             |
| 6.                                      | Chassis and housing (Back Side)                            | 9F             |

# **Exhibits 9A - RF board with Shields (Top)**



# **Exhibits 9B - RF board without Shields (Top)**



## **Exhibit 9C - RF board with Shields (Bottom)**



## **Exhibit 9D - RF board without Shields (Bottom)**



## Exhibit 9E - RF boards with chassis and housing for (Front Side)



Main board



BPR 50dX

## **Exhibit 9F - Chassis and housing (Back Side)**



BPR 50dX Main board



BPR 50dX

\*\*\* END \*\*\*

EXHIBIT 9 Template Revision 2 (2 Jan 2024) SHEET 7 OF 7