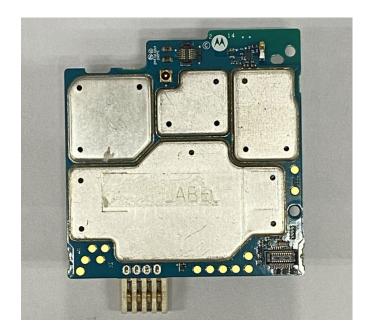

lain model<br>RF board <u>without</u> Shields (Bottom) - Plain model  | 9G<br>9H       |
| 9.<br>10.                               | RF boards <u>with</u> housing - Display model<br>RF boards <u>with</u> housing - Plain model                   | 9I<br>9J       |
| 11.                                     | Display Board (Top)                                                                                            | 9K             |
| 12.<br>13.                              | Display Board <u>with</u> Shield (Bottom) Display Board <u>without</u> Shield (Bottom)                         | 9L<br>9M       |
| 14.                                     | Exploded view of the radio                                                                                     | 9N             |

# Exhibit 9A



RF board with Shields (Top) - Display Model

# Exhibit 9B



RF board without Shields (Top) - Display Model

# Exhibit 9C



RF board with Shields (Top) - Plain Model

#### Exhibit 9D



RF board without Shields (Top) - Plain Model

# Exhibit 9E



RF board with Shields (Bottom) - Display Model

#### Exhibit 9F



RF board without Shields (Bottom) - Display Model

# Exhibit 9G



RF board with Shields (Bottom) - Plain Model

#### Exhibit 9H



RF board without Shields (Bottom) - Plain Model

# Exhibit 9I



RF boards with housing - Display model

# Exhibit 9J



RF boards with housing - Plain model

#### Exhibit 9K



Display Board (Top)

#### Exhibit 9L



Display Board with Shield (Bottom)

# Exhibit 9M



Display Board without Shield (Bottom)

#### Exhibit 9N



Exploded view of the r