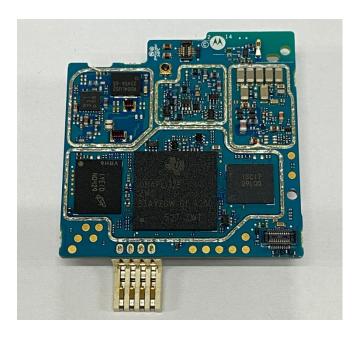

ards <u>with</u> housing - Plain model                   | 9I<br>9J       |
| 11.                                     | Display Board (Top)                                                                                            | 9K             |
| 12.<br>13.                              | Display Board <u>with</u> Shield (Bottom) Display Board <u>without</u> Shield (Bottom)                         | 9L<br>9M       |
| 14.                                     | Exploded view of the radio                                                                                     | 9N             |

# Exhibit 9A



RF board with Shields (Top) - Display Model

# Exhibit 9B



RF board without Shields (Top) - Display Model

# Exhibit 9C



RF board with Shields (Top) - Plain Model

#### Exhibit 9D



RF board without Shields (Top) - Plain Model

# Exhibit 9E



RF board with Shields (Bottom) - Display Model

#### Exhibit 9F



RF board without Shields (Bottom) - Display Model

# Exhibit 9G



RF board with Shields (Bottom) - Plain Model

#### Exhibit 9H



RF board without Shields (Bottom) - Plain Model

# Exhibit 9I



RF boards with housing - Display model

# Exhibit 9J



RF boards with housing - Plain model

#### Exhibit 9K



Display Board (Top)

#### Exhibit 9L



Display Board with Shield (Bottom)

# Exhibit 9M



Display Board without Shield (Bottom)

#### Exhibit 9N



Exploded view of the radio

\*\*\* END \*\*\*