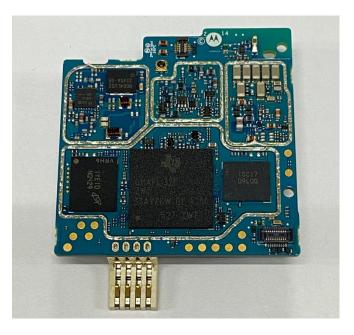

n model  | 9G<br>9H       |
| 9.<br>10.                               | RF boards <u>with</u> housing - Display model<br>RF boards <u>with</u> housing - Plain model                   | 9I<br>9J       |
| 11.                                     | Display Board (Top)                                                                                            | 9K             |
| 12.<br>13.                              | Display Board <u>with</u> Shield (Bottom) Display Board <u>without</u> Shield (Bottom)                         | 9L<br>9M       |
| 14.                                     | Exploded view of the radio                                                                                     | 9N             |

# Exhibit 9A



RF board with Shields (Top) - Display Model

# Exhibit 9B



RF board without Shields (Top) - Display Model

# Exhibit 9C



RF board with Shields (Top) - Plain Model

#### Exhibit 9D



RF board without Shields (Top) - Plain Model

# Exhibit 9E



RF board with Shields (Bottom) - Display Model

#### Exhibit 9F



RF board without Shields (Bottom) - Display Model

# Exhibit 9G



RF board with Shields (Bottom) - Plain Model

#### Exhibit 9H



RF board without Shields (Bottom) - Plain Model

# Exhibit 9I



RF boards with housing - Display model

# Exhibit 9J



RF boards with housing - Plain model

#### Exhibit 9K



Display Board (Top)

#### Exhibit 9L



Display Board with Shield (Bottom)

# Exhibit 9M



Display Board without Shield (Bottom)

#### Exhibit 9N



Exploded view of the radio

\*\*\* END \*\*\*