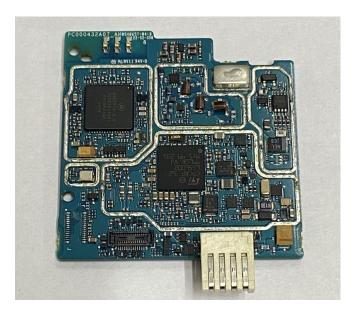

.                              | Display Board <u>with</u> Shield (Bottom) Display Board <u>without</u> Shield (Bottom)                         | 9L<br>9M       |
| 14.                                     | Exploded view of the radio                                                                                     | 9N             |

# Exhibit 9A



RF board with Shields (Top) - Display Model

# Exhibit 9B



RF board without Shields (Top) - Display Model

# Exhibit 9C



RF board with Shields (Top) - Plain Model

#### Exhibit 9D



RF board without Shields (Top) - Plain Model

# Exhibit 9E



RF board with Shields (Bottom) - Display Model

#### Exhibit 9F



RF board without Shields (Bottom) - Display Model

# Exhibit 9G



RF board with Shields (Bottom) - Plain Model

#### Exhibit 9H



RF board without Shields (Bottom) - Plain Model

# Exhibit 9I



RF boards with housing - Display model

# Exhibit 9J



RF boards with housing - Plain model

#### Exhibit 9K



Display Board (Top)

#### Exhibit 9L



Display Board with Shield (Bottom)

# Exhibit 9M



Display Board without Shield (Bottom)

#### Exhibit 9N



Exploded view of the radio

\*\*\* END \*\*\*