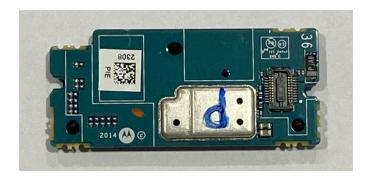

#### Exhibit 9L

Display Board with Shield (Bottom)

# Exhibit 9M

Display Board without Shield (Bottom)