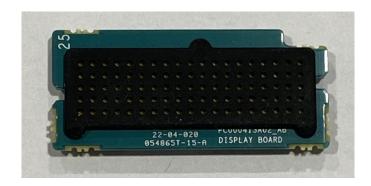

| Exploded view of the radio                                                                                     | 9N             |

# Exhibit 9A



RF board with Shields (Top) - Display Model

# Exhibit 9B



RF board without Shields (Top) - Display Model

# Exhibit 9C



RF board with Shields (Top) - Plain Model

#### Exhibit 9D



RF board without Shields (Top) - Plain Model

# Exhibit 9E



RF board with Shields (Bottom) - Display Model

#### Exhibit 9F



RF board without Shields (Bottom) - Display Model

# Exhibit 9G



RF board with Shields (Bottom) - Plain Model

#### Exhibit 9H



RF board without Shields (Bottom) - Plain Model

# Exhibit 9I



RF boards with housing - Display model

# Exhibit 9J



RF boards with housing - Plain model

#### Exhibit 9K



Display Board (Top)

#### Exhibit 9L



Display Board with Shield (Bottom)

# Exhibit 9M



Display Board without Shield (Bottom)

#### Exhibit 9N



Exploded view of the radio

\*\*\* END \*\*\*