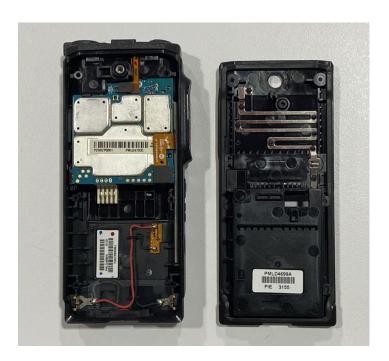

| 9L<br>9M       |
| 14.                                     | Exploded view of the radio                                                                                     | 9N             |

# Exhibit 9A



RF board with Shields (Top) - Display Model

# Exhibit 9B



RF board without Shields (Top) - Display Model

# Exhibit 9C



RF board with Shields (Top) - Plain Model

#### Exhibit 9D



RF board without Shields (Top) - Plain Model

# Exhibit 9E



RF board with Shields (Bottom) - Display Model

#### Exhibit 9F



RF board without Shields (Bottom) - Display Model

# Exhibit 9G



RF board with Shields (Bottom) - Plain Model

#### Exhibit 9H



RF board without Shields (Bottom) - Plain Model

# Exhibit 9I



RF boards with housing - Display model

# Exhibit 9J



RF boards with housing - Plain model

#### Exhibit 9K



Display Board (Top)

#### Exhibit 9L



Display Board with Shield (Bottom)

# Exhibit 9M



Display Board without Shield (Bottom)

#### Exhibit 9N



Exploded view of the radio

\*\*\* END \*\*\*