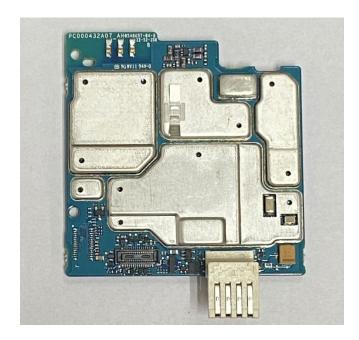

| 9K             |
| 12.<br>13.                              | Display Board <u>with</u> Shield (Bottom) Display Board <u>without</u> Shield (Bottom)                         | 9L<br>9M       |
| 14.                                     | Exploded view of the radio                                                                                     | 9N             |

# Exhibit 9A



RF board with Shields (Top) - Display Model

# Exhibit 9B



RF board without Shields (Top) - Display Model

# Exhibit 9C



RF board with Shields (Top) - Plain Model

#### Exhibit 9D



RF board without Shields (Top) - Plain Model

# Exhibit 9E



RF board with Shields (Bottom) - Display Model

#### Exhibit 9F



RF board without Shields (Bottom) - Display Model

# Exhibit 9G



RF board with Shields (Bottom) - Plain Model

#### Exhibit 9H



RF board without Shields (Bottom) - Plain Model

# Exhibit 9I



RF boards with housing - Display model

# Exhibit 9J



RF boards with housing - Plain model

#### Exhibit 9K



Display Board (Top)

#### Exhibit 9L



Display Board with Shield (Bottom)

# Exhibit 9M



Display Board without Shield (Bottom)

#### Exhibit 9N



Exploded view of the radio

\*\*\* END \*\*\*