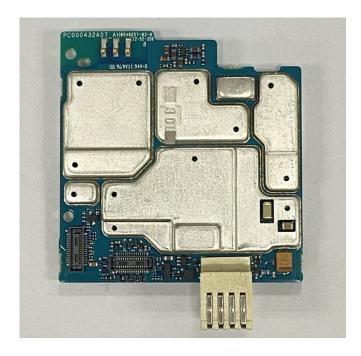

br>9J       |
| 11.                                     | Display Board (Top)                                                                                            | 9K             |
| 12.<br>13.                              | Display Board <u>with</u> Shield (Bottom) Display Board <u>without</u> Shield (Bottom)                         | 9L<br>9M       |
| 14.                                     | Exploded view of the radio                                                                                     | 9N             |

# Exhibit 9A



RF board with Shields (Top) - Display Model

# Exhibit 9B



RF board without Shields (Top) - Display Model

# Exhibit 9C



RF board with Shields (Top) - Plain Model

#### Exhibit 9D



RF board without Shields (Top) - Plain Model

# Exhibit 9E



RF board with Shields (Bottom) - Display Model

#### Exhibit 9F



RF board without Shields (Bottom) - Display Model

# Exhibit 9G



RF board with Shields (Bottom) - Plain Model

#### Exhibit 9H



RF board without Shields (Bottom) - Plain Model

# Exhibit 9I



RF boards with housing - Display model

# Exhibit 9J



RF boards with housing - Plain model

#### Exhibit 9K



Display Board (Top)

#### Exhibit 9L



Display Board with Shield (Bottom)

# Exhibit 9M



Display Board without Shield (Bottom)

#### Exhibit 9N



Exploded view of the radio

\*\*\* END \*\*\*