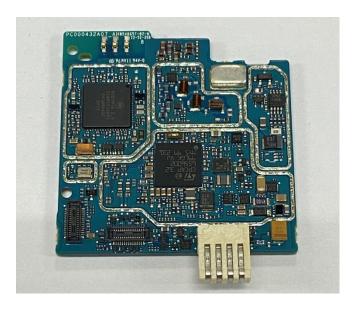

oard (Top)                                                                                            | 9K             |
| 12.<br>13.                              | Display Board <u>with</u> Shield (Bottom) Display Board <u>without</u> Shield (Bottom)                         | 9L<br>9M       |
| 14.                                     | Exploded view of the radio                                                                                     | 9N             |

# Exhibit 9A



RF board with Shields (Top) - Display Model

# Exhibit 9B



RF board without Shields (Top) - Display Model

# Exhibit 9C



RF board with Shields (Top) - Plain Model

#### Exhibit 9D



RF board without Shields (Top) - Plain Model

# Exhibit 9E



RF board with Shields (Bottom) - Display Model

#### Exhibit 9F



RF board without Shields (Bottom) - Display Model

# Exhibit 9G



RF board with Shields (Bottom) - Plain Model

#### Exhibit 9H



RF board without Shields (Bottom) - Plain Model

# Exhibit 9I



RF boards with housing - Display model

# Exhibit 9J



RF boards with housing - Plain model

#### Exhibit 9K



Display Board (Top)

#### Exhibit 9L



Display Board with Shield (Bottom)

# Exhibit 9M



Display Board without Shield (Bottom)

#### Exhibit 9N



Exploded view of the radio

\*\*\* END \*\*\*