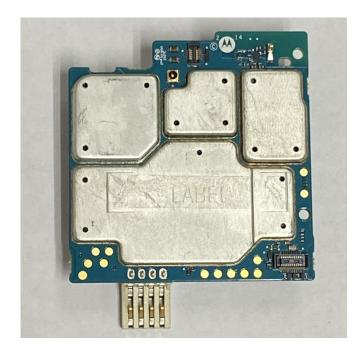

| RF boards <u>with</u> housing - Display model<br>RF boards <u>with</u> housing - Plain model                   | 9I<br>9J       |
| 11.                                     | Display Board (Top)                                                                                            | 9K             |
| 12.<br>13.                              | Display Board <u>with</u> Shield (Bottom) Display Board <u>without</u> Shield (Bottom)                         | 9L<br>9M       |
| 14.                                     | Exploded view of the radio                                                                                     | 9N             |

# Exhibit 9A



RF board with Shields (Top) - Display Model

# Exhibit 9B



RF board without Shields (Top) - Display Model

# Exhibit 9C



RF board with Shields (Top) - Plain Model

#### Exhibit 9D



RF board without Shields (Top) - Plain Model

# Exhibit 9E



RF board with Shields (Bottom) - Display Model

#### Exhibit 9F



RF board without Shields (Bottom) - Display Model

# Exhibit 9G



RF board with Shields (Bottom) - Plain Model

#### Exhibit 9H



RF board without Shields (Bottom) - Plain Model

# Exhibit 9I



RF boards with housing - Display model

# Exhibit 9J



RF boards with housing - Plain model

#### Exhibit 9K



Display Board (Top)

#### Exhibit 9L



Display Board with Shield (Bottom)

# Exhibit 9M



Display Board without Shield (Bottom)

#### Exhibit 9N



Exploded view of the radio

\*\*\* END \*\*\*