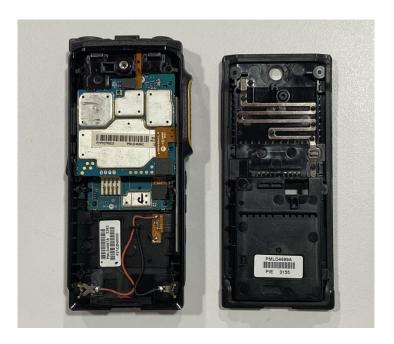

(Bottom) Display Board <u>without</u> Shield (Bottom)                         | 9L<br>9M       |
| 14.                                     | Exploded view of the radio                                                                                     | 9N             |

# Exhibit 9A



RF board with Shields (Top) - Display Model

# Exhibit 9B



RF board without Shields (Top) - Display Model

# Exhibit 9C



RF board with Shields (Top) - Plain Model

#### Exhibit 9D



RF board without Shields (Top) - Plain Model

# Exhibit 9E



RF board with Shields (Bottom) - Display Model

#### Exhibit 9F



RF board without Shields (Bottom) - Display Model

# Exhibit 9G



RF board with Shields (Bottom) - Plain Model

#### Exhibit 9H



RF board without Shields (Bottom) - Plain Model

# Exhibit 9I



RF boards with housing - Display model

# Exhibit 9J



RF boards with housing - Plain model

#### Exhibit 9K



Display Board (Top)

#### Exhibit 9L



Display Board with Shield (Bottom)

# Exhibit 9M



Display Board without Shield (Bottom)

#### Exhibit 9N



Exploded view of the radio

\*\*\* END \*\*\*