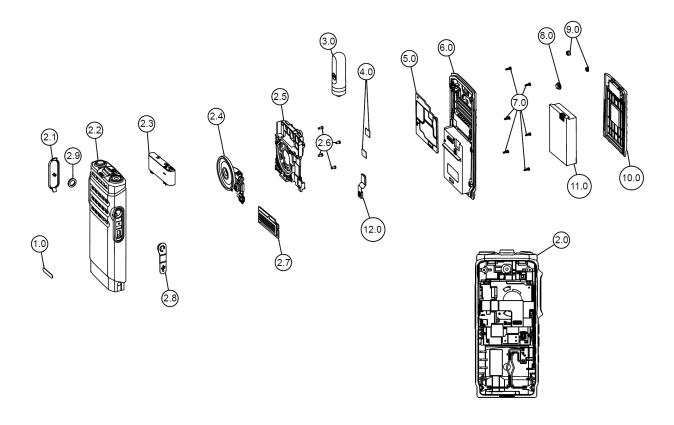

|

# Exhibit 9A



RF board with Shields (Top) - Display Model

# Exhibit 9B



RF board without Shields (Top) - Display Model

# Exhibit 9C



RF board with Shields (Top) - Plain Model

#### Exhibit 9D



RF board without Shields (Top) - Plain Model

# Exhibit 9E



RF board with Shields (Bottom) - Display Model

#### Exhibit 9F



RF board without Shields (Bottom) - Display Model

# Exhibit 9G



RF board with Shields (Bottom) - Plain Model

#### Exhibit 9H



RF board without Shields (Bottom) - Plain Model

# Exhibit 9I



RF boards with housing - Display model

# Exhibit 9J



RF boards with housing - Plain model

#### Exhibit 9K



Display Board (Top)

#### Exhibit 9L



Display Board with Shield (Bottom)

# Exhibit 9M



Display Board without Shield (Bottom)

#### Exhibit 9N



Exploded view of the radio

\*\*\* END \*\*\*