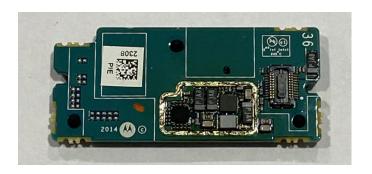

# Exhibit 9E

RF board with Shields (Bottom) - Display Model

#### Exhibit 9F

RF board without Shields (Bottom) - Display Model