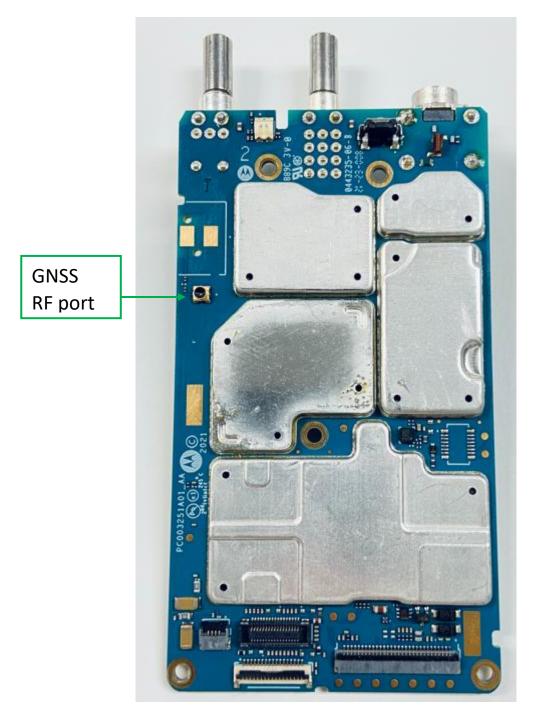

| 9P             |
| 17. Keypad board (Top), FKP                                                        | 9Q             |
| 18. Keypad board (Bottom), FKP                                                     | 9R             |
| 19. Interface Board (Top)                                                          | 9S             |
| 20. Interface Board (Bottom)                                                       | 9T             |
| 21. Exploded View of FKP radio                                                     | 9U             |
| 22. Exploded View of NKP radio                                                     | 9V             |

# <u>Exhibit 9A</u>



RF board with Shields (Top) non-TIA4950

# Exhibit 9B



RF board without Shields (Top) non-TIA4950

# Exhibit 9C



RF board with Shields (Top) TIA4950

# Exhibit 9D



RF board without Shields (Top) TIA4950

# Exhibit 9E



RF board with Shields (Bottom) non-TIA4950

# Exhibit 9F



RF board without Shields (Bottom) non-TIA4950

# Exhibit 9G



RF board with Shields (Bottom) TIA4950

# <u>Exhibit 9H</u>



RF board without Shields (Bottom) TIA4950

Applicant: Motorola Solutions Inc.

# <u>Exhibit 9I</u>



RF board with chassis and housing (front side) FKP model non-TIA4950

### Exhibit 9J



# Chassis and Housing (back side) FKP model non-TIA4950

# Exhibit 9K



RF board <u>with</u> chassis and housing (front side) FKP model TIA4950

### Exhibit 9L



Chassis and Housing (back side) FKP model TIA4950

Applicant: Motorola Solutions Inc.

# <u>Exhibit 9M</u>



RF board with chassis and housing (fron