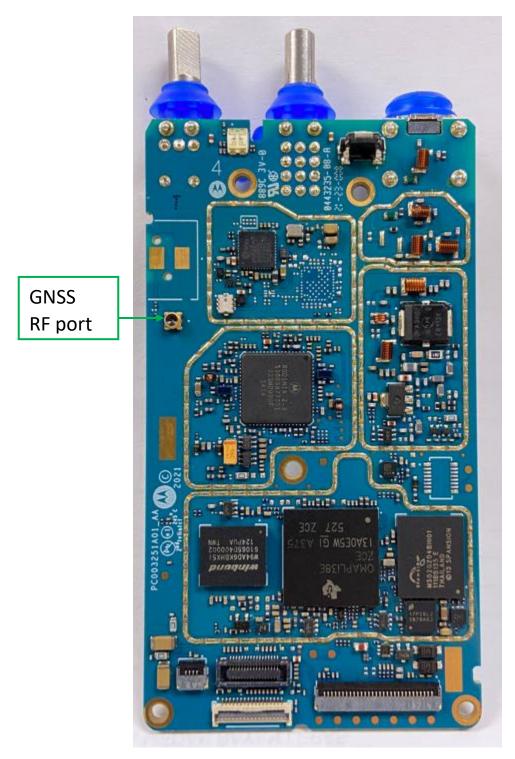

hassis and Housing (back side), NKP TIA4950.                                  | 9P             |
| 17. Keypad board (Top), FKP                                                        | 9Q             |
| 18. Keypad board (Bottom), FKP                                                     | 9R             |
| 19. Interface Board (Top)                                                          | 9S             |
| 20. Interface Board (Bottom)                                                       | 9T             |
| 21. Exploded View of FKP radio                                                     | 9U             |
| 22. Exploded View of NKP radio                                                     | 9V             |

# <u>Exhibit 9A</u>



RF board with Shields (Top) non-TIA4950

# Exhibit 9B



RF board without Shields (Top) non-TIA4950

# Exhibit 9C



RF board with Shields (Top) TIA4950

# Exhibit 9D



RF board without Shields (Top) TIA4950

# Exhibit 9E



RF board with Shields (Bottom) non-TIA4950

# Exhibit 9F



RF board without Shields (Bottom) non-TIA4950

# Exhibit 9G



RF board with Shields (Bottom) TIA4950

# <u>Exhibit 9H</u>



RF board without Shields (Bottom) TIA4950

Applicant: Motorola Solutions Inc.

# <u>Exhibit 9I</u>



RF board with chassis and housing (front side) FKP model non-TIA4950

### Exhibit 9J



# Chassis and Housing (back side) FKP model non-TIA4950

# Exhibit 9K



RF board <u>with</u> chassis and housing (front side) FKP model TIA4950

### Exhibit 9L



Chassis and Housing (back side) FKP model TIA4950

Applicant: Motorola Solutions Inc.

#