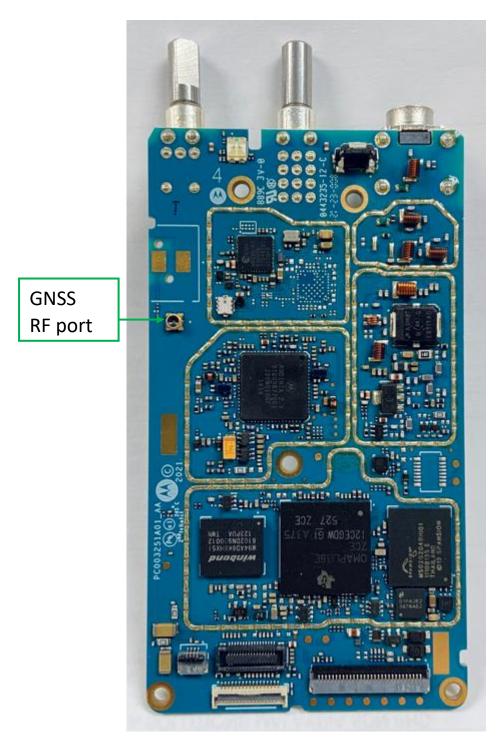

rd (Top), FKP                                                        | 9Q             |
| 18. Keypad board (Bottom), FKP                                                     | 9R             |
| 19. Interface Board (Top)                                                          | 9S             |
| 20. Interface Board (Bottom)                                                       | 9T             |
| 21. Exploded View of FKP radio                                                     | 9U             |
| 22. Exploded View of NKP radio                                                     | 9V             |

# <u>Exhibit 9A</u>



RF board with Shields (Top) non-TIA4950

# Exhibit 9B



RF board without Shields (Top) non-TIA4950

# Exhibit 9C



RF board with Shields (Top) TIA4950

# Exhibit 9D



RF board without Shields (Top) TIA4950

# Exhibit 9E



RF board with Shields (Bottom) non-TIA4950

# Exhibit 9F



RF board without Shields (Bottom) non-TIA4950

# Exhibit 9G



RF board with Shields (Bottom) TIA4950

# <u>Exhibit 9H</u>



RF board without Shields (Bottom) TIA4950

Applicant: Motorola Solutions Inc.

# <u>Exhibit 9I</u>



RF board with chassis and housing (front side) FKP model non-TIA4950

### Exhibit 9J



# Chassis and Housing (back side) FKP model non-TIA4950

# Exhibit 9K



RF board <u>with</u> chassis and housing (front side) FKP model TIA4950

### Exhibit 9L



Chassis and Housing (back side) FKP model TIA4950

Applicant: Motorola Solutions Inc.

# <u>Exhibit 9M</u>



RF board with chassis and housing (front side) NKP model non-TIA4950

#### Exhibit 9N



Cha