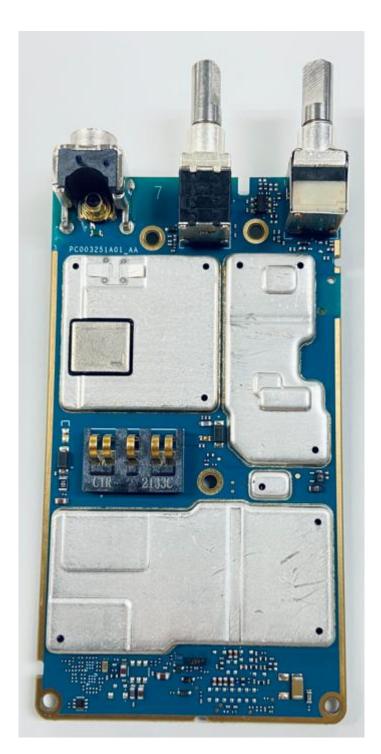

|
| 19. Interface Board (Top)                                                          | 9S             |
| 20. Interface Board (Bottom)                                                       | 9T             |
| 21. Exploded View of FKP radio                                                     | 9U             |
| 22. Exploded View of NKP radio                                                     | 9V             |

# <u>Exhibit 9A</u>



RF board with Shields (Top) non-TIA4950

# Exhibit 9B



RF board without Shields (Top) non-TIA4950

# Exhibit 9C



RF board with Shields (Top) TIA4950

# Exhibit 9D



RF board without Shields (Top) TIA4950

# Exhibit 9E



RF board with Shields (Bottom) non-TIA4950

# Exhibit 9F



RF board without Shields (Bottom) non-TIA4950

# Exhibit 9G



RF board with Shields (Bottom) TIA4950

# <u>Exhibit 9H</u>



RF board without Shields (Bottom) TIA4950

Applicant: Motorola Solutions Inc.

# <u>Exhibit 9I</u>



RF board with chassis and housing (front side) FKP model non-TIA4950

### Exhibit 9J



# Chassis and Housing (back side) FKP model non-TIA4950

# Exhibit 9K



RF board <u>with</u> chassis and housing (front side) FKP model TIA4950

### Exhibit 9L



Chassis and Housing (back side) FKP model TIA4950

Applicant: Motorola Solutions Inc.

# <u>Exhibit 9M</u>



RF board with chassis and housing (front side) NKP model non-TIA4950

#### Exhibit 9N



Chassis and Housing (back side) NKP model non-TIA4950

Applicant: Motorola Solutions Inc.



RF board with chassis and housing (front side) NKP model TIA4950

EXHIBIT 9 SHEET 16 OF 2