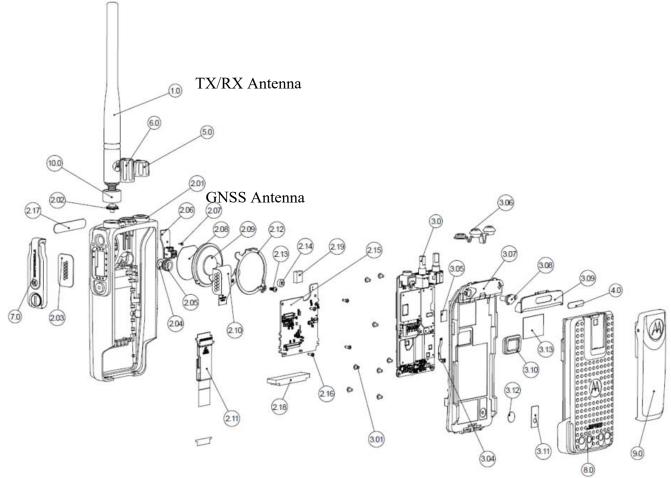

t 9K



RF board <u>with</u> chassis and housing (front side) FKP model TIA4950

### Exhibit 9L



Chassis and Housing (back side) FKP model TIA4950

Applicant: Motorola Solutions Inc.

# <u>Exhibit 9M</u>



RF board with chassis and housing (front side) NKP model non-TIA4950

#### Exhibit 9N



Chassis and Housing (back side) NKP model non-TIA4950

Applicant: Motorola Solutions Inc.



RF board with chassis and housing (front side) NKP model TIA4950

EXHIBIT 9 SHEET 16 OF 21

#### Exhibit 9P



Chassis and Housing (back side) NKP model TIA4950

### Exhibit 9Q



Keypad board (Top), FKP

# <u>Exhibit 9R</u>



Keypad board (Bottom), FKP

# Exhibit 9S



Interface board (Top)



Interface board (Bottom)

<u>Exhibit 9T</u>

# <u>Exhibit 9U</u>



# Exploded View of FKP Radio

# Exhibit 9V



# Exploded View of NKP Radio

#### \*\*\* END\*\*\*