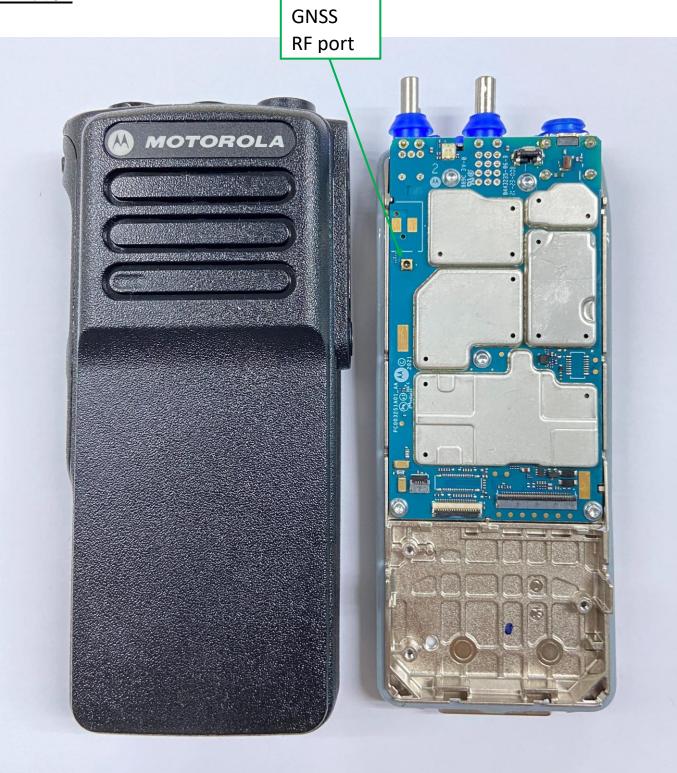

# <u>Exhibit 9M</u>

RF board with chassis and housing (front side) NKP model non-TIA4950

#### Exhibit 9N

Chassis and Housing (back side) NKP model non-TIA4950

Applicant: Motorola Solutions Inc.

RF board with chassis and housing (front side) NKP model TIA4950

EXHIBIT 9 SHEET 16 OF 21