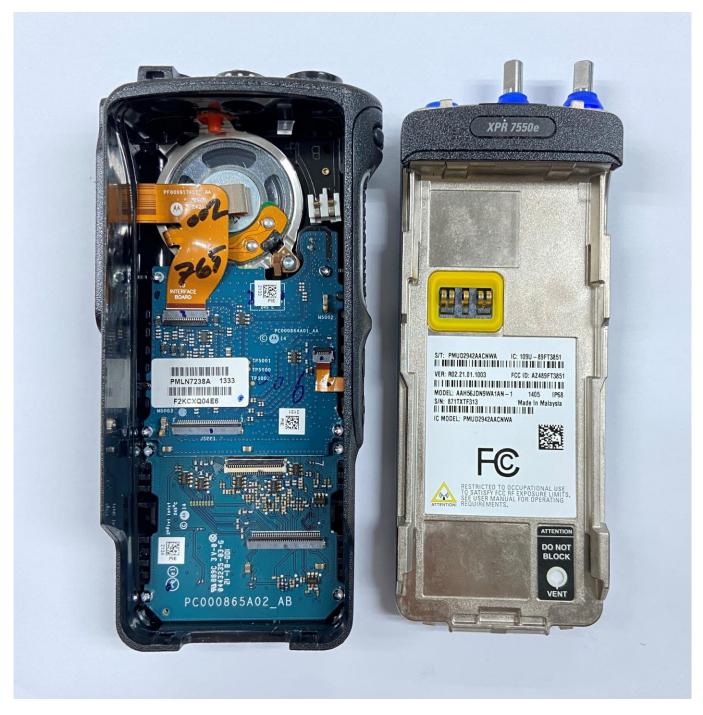

|

# <u>Exhibit 9A</u>



RF board with Shields (Top) non-TIA4950

# Exhibit 9B



RF board without Shields (Top) non-TIA4950

# Exhibit 9C



RF board with Shields (Top) TIA4950

# Exhibit 9D



RF board without Shields (Top) TIA4950

# Exhibit 9E



RF board with Shields (Bottom) non-TIA4950

# Exhibit 9F



RF board without Shields (Bottom) non-TIA4950

# Exhibit 9G



RF board with Shields (Bottom) TIA4950

# <u>Exhibit 9H</u>



RF board without Shields (Bottom) TIA4950

Applicant: Motorola Solutions Inc.

# <u>Exhibit 9I</u>



RF board with chassis and housing (front side) FKP model non-TIA4950

### Exhibit 9J



# Chassis and Housing (back side) FKP model non-TIA4950

# Exhibit 9K



RF board <u>with</u> chassis and housing (front side) FKP model TIA4950

### Exhibit 9L



Chassis and Housing (back side) FKP model TIA4950

Applicant: Motorola Solutions Inc.

# <u>Exhibit 9M</u>



RF board with chassis and housing (front side) NKP model non-TIA4950

#### Exhibit 9N



Chassis and Housing (back side) NKP model non-TIA4950

Applicant: Motorola Solutions Inc.



RF board with chassis and housing (front side) NKP model TIA4950

EXHIBIT 9 SHEET 16 OF 21

#### Exhibit 9P



Chassis and Housing (back side) NKP model TIA4950

### Exhibit 9Q



Keypad board (Top), FKP

# <u>Exhibit 9R</u>



Keypad board (Bottom), FKP

# Exhibit 9S



Interface board (Top)



Interface board (Bottom)

<u>Exhibit 9T</u>

# <u>Exhibit 9U</u>



# Exploded View of FKP Radio

# Exhibit 9V



# Exploded View of NKP Radio

#### \*\*\* END\*\*\*