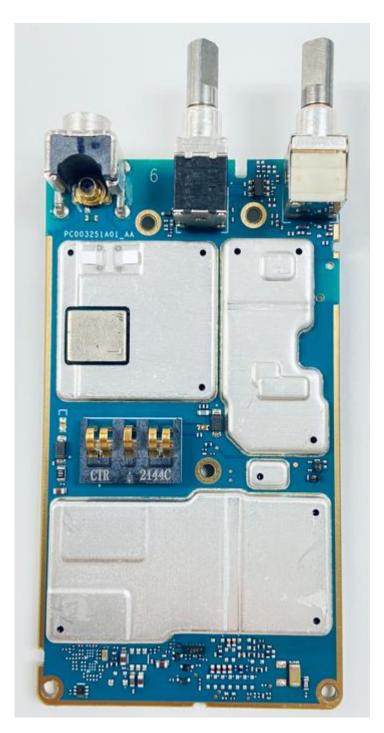

| 9Q             |
| 18. Keypad board (Bottom), FKP                                                     | 9R             |
| 19. Interface Board (Top)                                                          | 9S             |
| 20. Interface Board (Bottom)                                                       | 9T             |
| 21. Exploded View of FKP radio                                                     | 9U             |
| 22. Exploded View of NKP radio                                                     | 9V             |

# <u>Exhibit 9A</u>



RF board with Shields (Top) non-TIA4950

# Exhibit 9B



RF board without Shields (Top) non-TIA4950

# Exhibit 9C



RF board with Shields (Top) TIA4950

# Exhibit 9D



RF board without Shields (Top) TIA4950

# Exhibit 9E



RF board with Shields (Bottom) non-TIA4950

# Exhibit 9F



RF board without Shields (Bottom) non-TIA4950

# Exhibit 9G



RF board with Shields (Bottom) TIA4950

# <u>Exhibit 9H</u>



RF board without Shields (Bottom) TIA4950

Applicant: Motorola Solutions Inc.

# <u>Exhibit 9I</u>



RF board with chassis and housing (front side) FKP model non-TIA4950

### Exhibit 9J



# Chassis and Housing (back side) FKP model non-TIA4950

# Exhibit 9K



RF board <u>with</u> chassis and housing (front side) FKP model TIA4950

### Exhibit 9L



Chassis and Housing (back side) FKP model TIA4950

Applicant: Motorola Solutions Inc.

# <u>Exhibit 9M</u>



RF board with chassis and housing (front side) NKP model non-TIA4950

#### Exhibit 9N



Chassis and Housing (back side) NKP model non-TIA4950

Appl