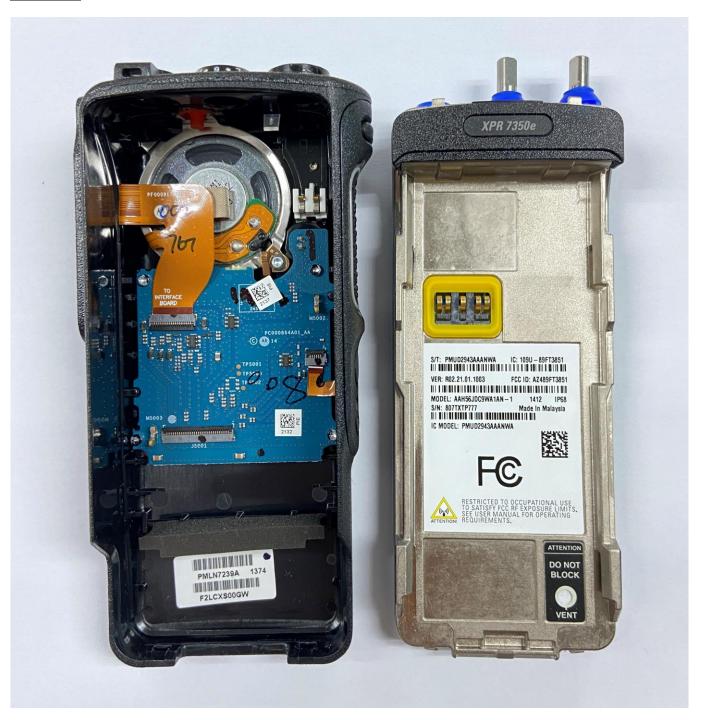

#### Exhibit 9N

Chassis and Housing (back side) NKP model non-TIA4950

Applicant: Motorola Solutions Inc.

RF board with chassis and housing (front side) NKP model TIA4950

EXHIBIT 9 SHEET 16 OF 21