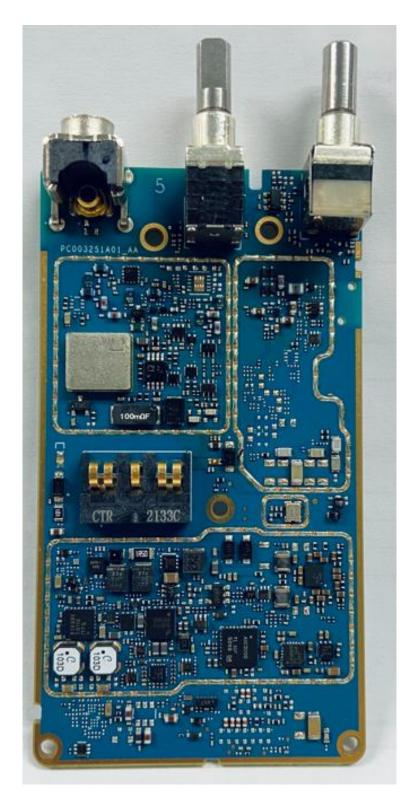

# <u>Exhibit 9H</u>

RF board without Shields (Bottom) TIA4950

Applicant: Motorola Solutions Inc.