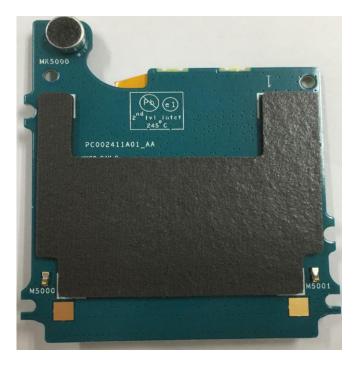

#### Exhibit 9N

Chassis and Housing (back side) NKP model non-TIA4950

Applicant: Motorola Solutions Inc.

RF board with chassis and housing (front side) NKP model TIA4950

EXHIBIT 9 SHEET 16 OF 21