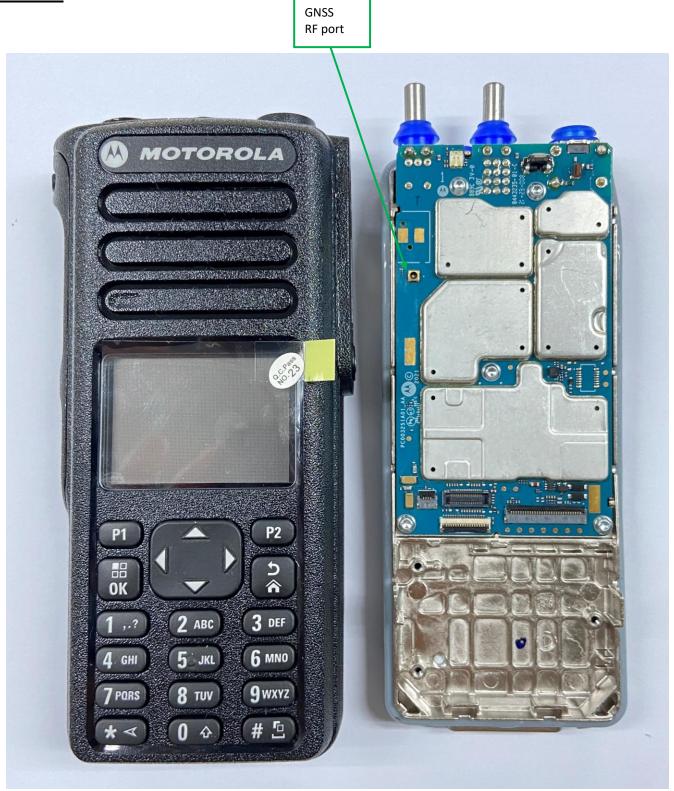

# <u>Exhibit 9I</u>

RF board with chassis and housing (front side) FKP model non-TIA4950

# Exhibit 9K

RF board <u>with</u> chassis and housing (front side) FKP model TIA4950