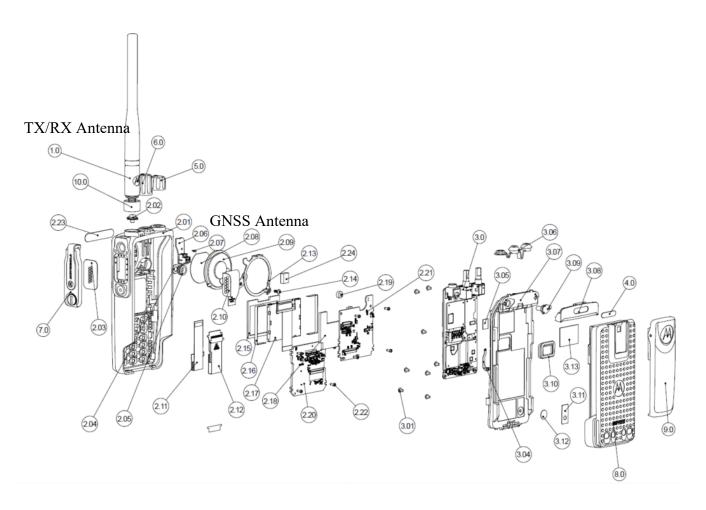

ng (back side) FKP model non-TIA4950

# Exhibit 9K



RF board <u>with</u> chassis and housing (front side) FKP model TIA4950

### Exhibit 9L



Chassis and Housing (back side) FKP model TIA4950

Applicant: Motorola Solutions Inc.

# <u>Exhibit 9M</u>



RF board with chassis and housing (front side) NKP model non-TIA4950

#### Exhibit 9N



Chassis and Housing (back side) NKP model non-TIA4950

Applicant: Motorola Solutions Inc.



RF board with chassis and housing (front side) NKP model TIA4950

EXHIBIT 9 SHEET 16 OF 21

#### Exhibit 9P



Chassis and Housing (back side) NKP model TIA4950

### Exhibit 9Q



Keypad board (Top), FKP

# <u>Exhibit 9R</u>



Keypad board (Bottom), FKP

# Exhibit 9S



Interface board (Top)



Interface board (Bottom)

<u>Exhibit 9T</u>

# <u>Exhibit 9U</u>



# Exploded View of FKP Radio

# Exhibit 9V



# Exploded View of NKP Radio

#### \*\*\* END\*\*\*