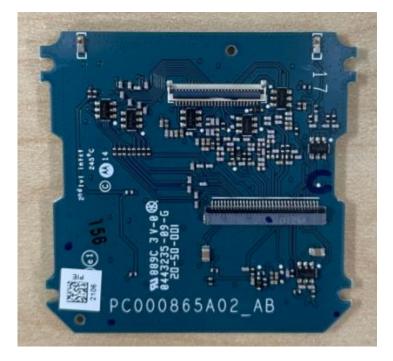

# Exhibit 9S

Interface board (Top)

Interface board (Bottom)

<u>Exhibit 9T</u>