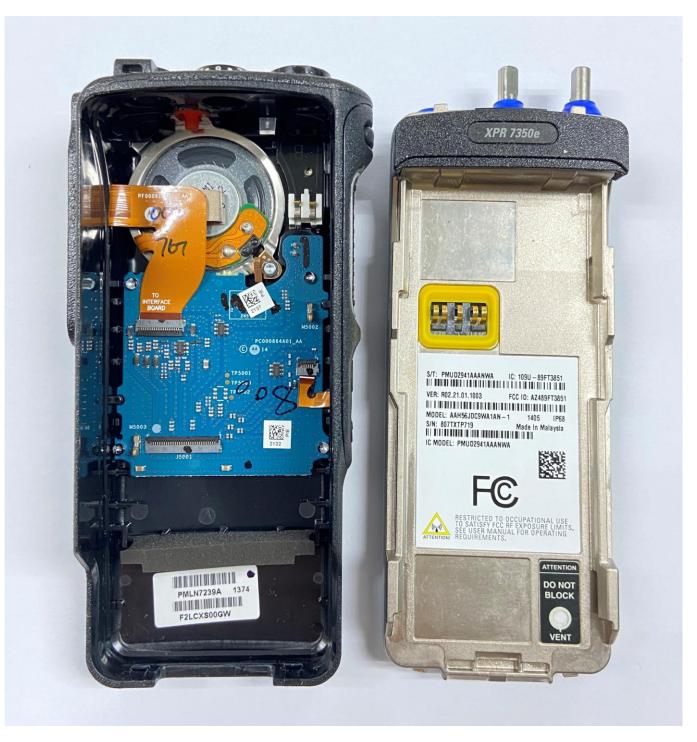

#### Exhibit 9N

Chassis and Housing (back side) NKP model non-TIA4950

Applicant: Motorola Solutions Inc.

RF board with chassis and housing (front side) NKP model TIA4950

EXHIBIT 9 SHEET 16 OF 21