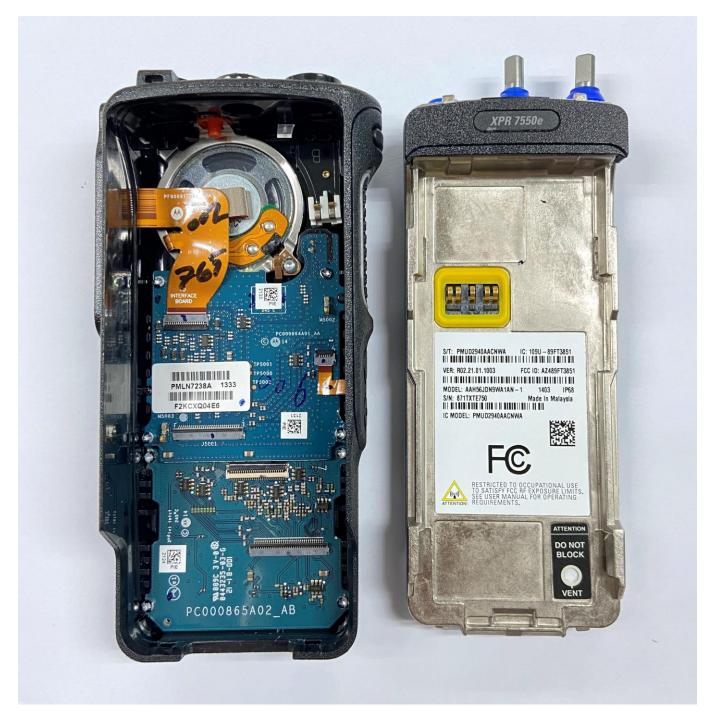

| 9U             |
| 22. Exploded View of NKP radio                                                     | 9V             |

# <u>Exhibit 9A</u>



RF board with Shields (Top) non-TIA4950

# Exhibit 9B



RF board without Shields (Top) non-TIA4950

# Exhibit 9C



RF board with Shields (Top) TIA4950

# Exhibit 9D



RF board without Shields (Top) TIA4950

# Exhibit 9E



RF board with Shields (Bottom) non-TIA4950

# Exhibit 9F



RF board without Shields (Bottom) non-TIA4950

# Exhibit 9G



RF board with Shields (Bottom) TIA4950

# <u>Exhibit 9H</u>



RF board without Shields (Bottom) TIA4950

Applicant: Motorola Solutions Inc.

# <u>Exhibit 9I</u>



RF board with chassis and housing (front side) FKP model non-TIA4950

### Exhibit 9J



# Chassis and Housing (back side) FKP model non-TIA4950

# Exhibit 9K



RF board <u>with</u> chassis and housing (front side) FKP model TIA4950

### Exhibit 9L



Chassis and Housing (back side) FKP model TIA4950

Applicant: Motorola Solutions Inc.

# <u>Exhibit 9M</u>



RF board with chassis and housing (front side) NKP model non-TIA4950

#### Exhibit 9N



Chassis and Housing (back side) NKP model non-TIA4950

Applicant: Motorola Solutions Inc.



RF board with chassis and housing (front side) NKP model TIA4950

EXHIBIT 9 SHEET 16 OF 21

#### Exhibit 9P



Chassis and Housing (back side) NKP model TIA4950

### Exhibit 9Q



Keypad board (Top), FKP

# <u>Exhibit 9R</u>



Keypad board (Bottom), FKP

# Exhibit 9S



Interface board (Top)



Interface board (Bottom)

<u>Exhibit 9T</u>