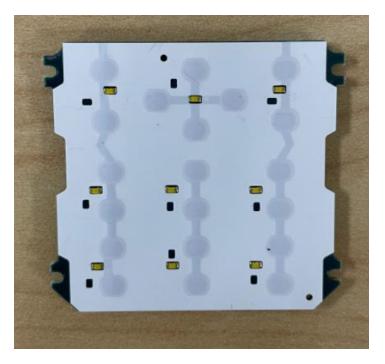

### Exhibit 9Q

Keypad board (Top), FKP

# <u>Exhibit 9R</u>

Keypad board (Bottom), FKP