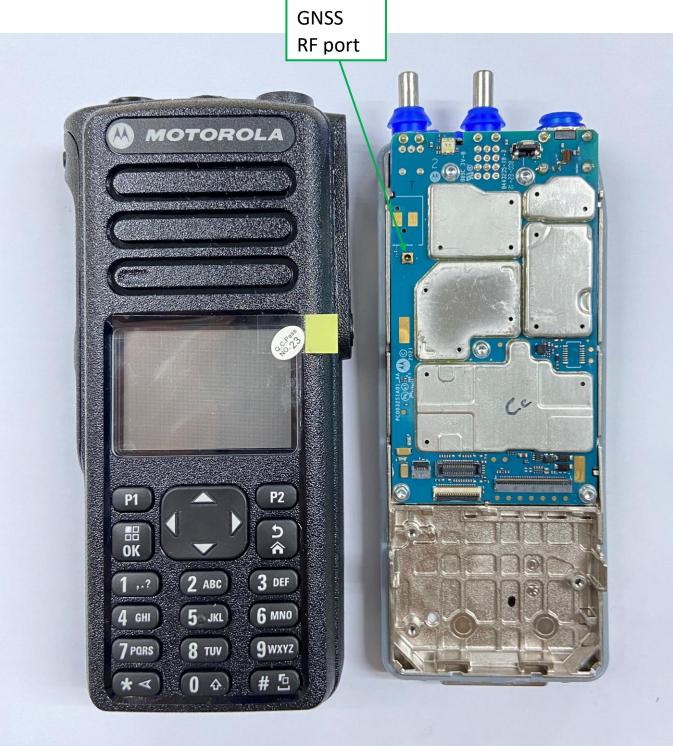

# <u>Exhibit 9M</u>

RF board with chassis and housing (front side) NKP model non-TIA4950

#### Exhibit 9N

Chassis and Housing (back side) NKP model non-TIA4950

Applicant: Motorola Solutions Inc.

RF board with chassis and housing (front side) NKP model TIA4950

EXHIBIT 9 SHEET 16 OF 21