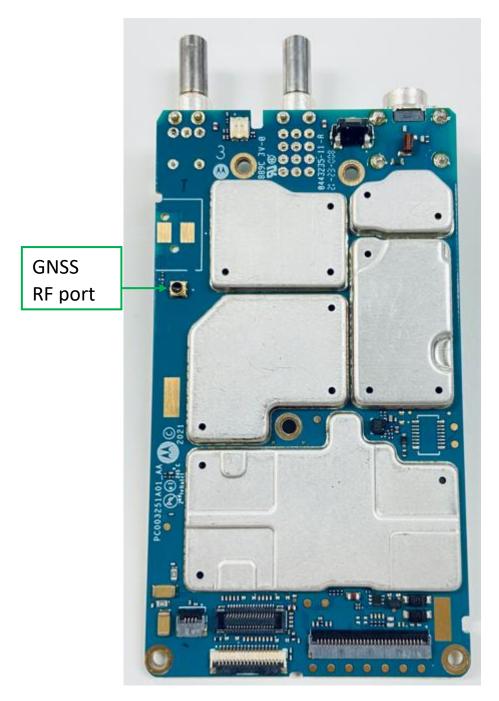

side <b>),</b> NKP TIA4950     | 90             |
| 16. Chassis and Housing (back side), NKP TIA4950.                                  | 9P             |
| 17. Keypad board (Top), FKP                                                        | 9Q             |
| 18. Keypad board (Bottom), FKP                                                     | 9R             |
| 19. Interface Board (Top)                                                          | 9S             |
| 20. Interface Board (Bottom)                                                       | 9T             |
| 21. Exploded View of FKP radio                                                     | 9U             |
| 22. Exploded View of NKP radio                                                     | 9V             |

# <u>Exhibit 9A</u>



RF board with Shields (Top) non-TIA4950

# Exhibit 9B



RF board without Shields (Top) non-TIA4950

# Exhibit 9C



RF board with Shields (Top) TIA4950

# Exhibit 9D



RF board without Shields (Top) TIA4950

# Exhibit 9E



RF board with Shields (Bottom) non-TIA4950

# Exhibit 9F



RF board without Shields (Bottom) non-TIA4950

# Exhibit 9G



RF board with Shields (Bottom) TIA4950

# <u>Exhibit 9H</u>



RF board without Shields (Bottom) TIA4950

Applicant: Motorola Solutions Inc.

# <u>Exhibit 9I</u>



RF board with chassis and housing (front side) FKP model non-TIA4950

### Exhibit 9J



# Chassis and Housing (back side) FKP model non-TIA4950

# Exhibit 9K



RF board <u>with</u> chassis and housing (front side) FKP model TIA4950

### Exhibit 9L



Chassis and Housing (back side)