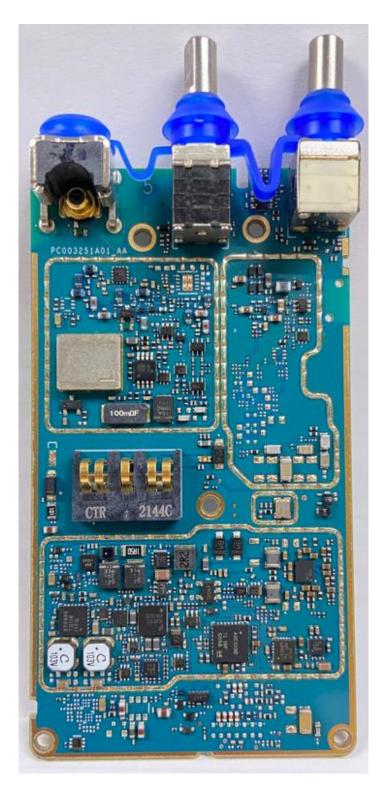

FKP                                                     | 9R             |
| 19. Interface Board (Top)                                                          | 9S             |
| 20. Interface Board (Bottom)                                                       | 9T             |
| 21. Exploded View of FKP radio                                                     | 9U             |
| 22. Exploded View of NKP radio                                                     | 9V             |

# <u>Exhibit 9A</u>



RF board with Shields (Top) non-TIA4950

# Exhibit 9B



RF board without Shields (Top) non-TIA4950

# Exhibit 9C



RF board with Shields (Top) TIA4950

# Exhibit 9D



RF board without Shields (Top) TIA4950

# Exhibit 9E



RF board with Shields (Bottom) non-TIA4950

# Exhibit 9F



RF board without Shields (Bottom) non-TIA4950

# Exhibit 9G



RF board with Shields (Bottom) TIA4950

# <u>Exhibit 9H</u>



RF board without Shields (Bottom) TIA4950

Applicant: Motorola Solutions Inc.

# <u>Exhibit 9I</u>



RF board with chassis and housing (front side) FKP model non-TIA4950

### Exhibit 9J



# Chassis and Housing (back side) FKP model non-TIA4950

# Exhibit 9K



RF board <u>with</u> chassis and housing (front side) FKP model TIA4950

### Exhibit 9L



Chassis and Housing (back side) FKP model TIA4950

Applicant: Motorola Solutions Inc.

# <u>Exhibit 9M</u>



RF board with chassis and housing (front side) NKP model non-TIA4950

#### Exhibit 9N



Chassis and Housing (back side) NKP model non-TIA4950

Applicant: Motorola Solutions Inc.



RF board with chassis and