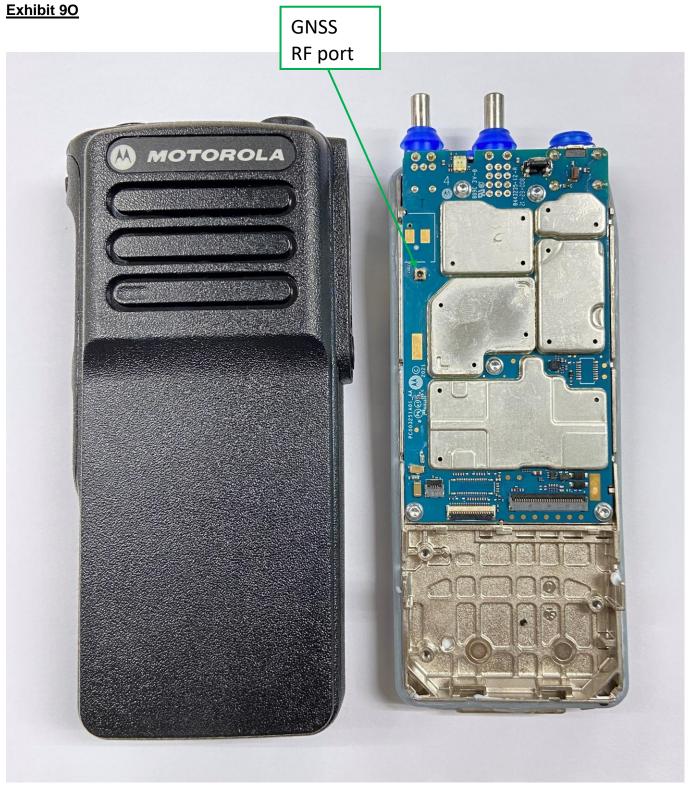

# <u>Exhibit 9M</u>

RF board with chassis and housing (front side) NKP model non-TIA4950

#### Exhibit 9N

Chassis and Housing (back side) NKP model non-TIA4950

Applicant: Motorola Solutions Inc.

RF board with chassis and housing (front side) NKP model TIA4950

EXHIBIT 9 SHEET 16 OF 21