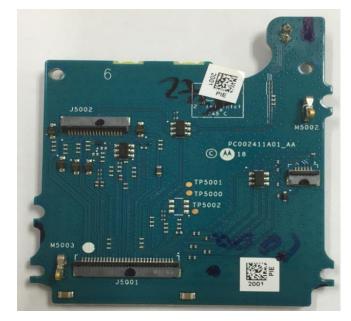

t side) FKP model non-TIA4950

### Exhibit 9J



# Chassis and Housing (back side) FKP model non-TIA4950

# Exhibit 9K



RF board <u>with</u> chassis and housing (front side) FKP model TIA4950

### Exhibit 9L



Chassis and Housing (back side) FKP model TIA4950

Applicant: Motorola Solutions Inc.

# <u>Exhibit 9M</u>



RF board with chassis and housing (front side) NKP model non-TIA4950

#### Exhibit 9N



Chassis and Housing (back side) NKP model non-TIA4950

Applicant: Motorola Solutions Inc.



RF board with chassis and housing (front side) NKP model TIA4950

EXHIBIT 9 SHEET 16 OF 21

#### Exhibit 9P



Chassis and Housing (back side) NKP model TIA4950

### Exhibit 9Q



Keypad board (Top), FKP

# <u>Exhibit 9R</u>



Keypad board (Bottom), FKP

# Exhibit 9S



Interface board (Top)



Interface board (Bottom)

<u>Exhibit 9T</u>

# <u>Exhibit 9U</u>



# Exploded View of FKP Radio

# Exhibit 9V



# Exploded View of NKP Radio

#### \*\*\* END\*\*\*