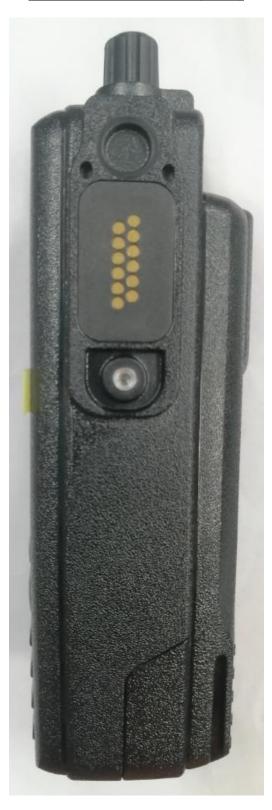

# **EXHIBIT 3E: SIDE VIEW (LEFT)**

Side View for Full Keypad and Non Keypad Models (Left)