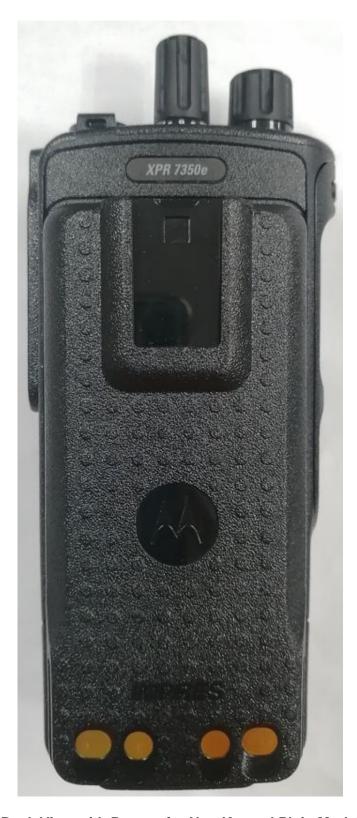

## **EXHIBIT 3B: BACK VIEW WITH BATTERY**

Back View with Battery for Display and Full Keypad Model

**Back View with Battery for Non Keypad Plain Model** 