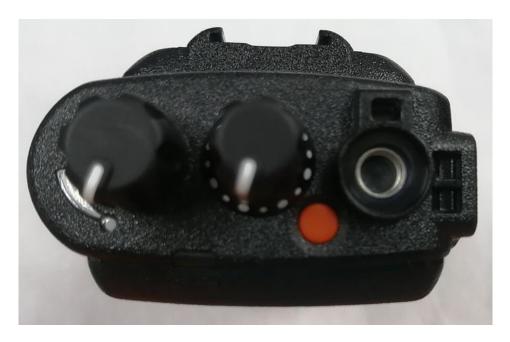

# **Exhibit 3F: TOP VIEW**

**Top View for Full Keypad Model (with Antenna)** 

**Top View for Full Keypad Model (without Antenna)** 

**Top View for Non Keypad Model (with Antenna)** 

**Top View for Non Keypad Model (without Antenna)** 