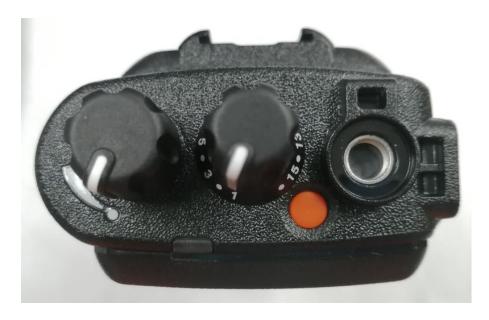

# **Exhibit 3F: TOP VIEW**

**Top View for Full Keypad Model (with Antenna)** 

**Top View for Full Keypad Model (without Antenna)** 

**Top View for Non Keypad Model (with Antenna)** 

**Top View for Non Keypad Model (without Antenna)** 