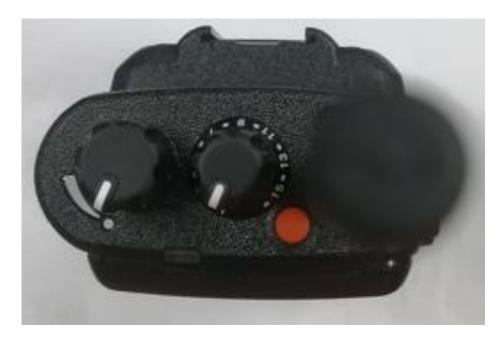

# **Exhibit 3F: TOP VIEW**

**Top View for Full Keypad Model (with Antenna)** 

**Top View for Full Keypad Model (without Antenna)** 

**Top View for Non Keypad Model (with Antenna)** 

**Top View for Non Keypad Model (without Antenna)** 