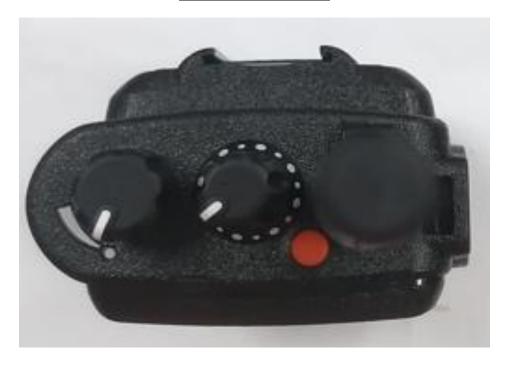

# **Exhibit 3F: TOP VIEW**

**Top View for Full Keypad Model (with Antenna)** 

**Top View for Full Keypad Model (without Antenna)** 

**Top View for Non Keypad Model (with Antenna)** 

**Top View for Non Keypad Model (without Antenna)** 