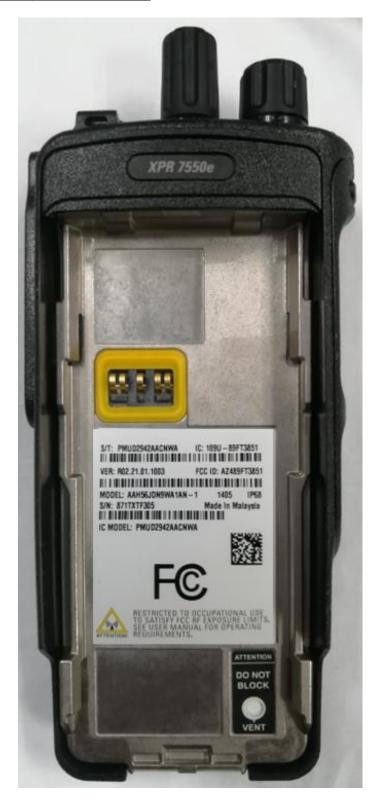

## **EXHIBIT 3C: BACK VIEW (FCC/IC LABELS)**

Back View for Display and Full Keypad Model (FCC/IC label)

Back View for Non Keypad Plain Model (FCC/IC label)