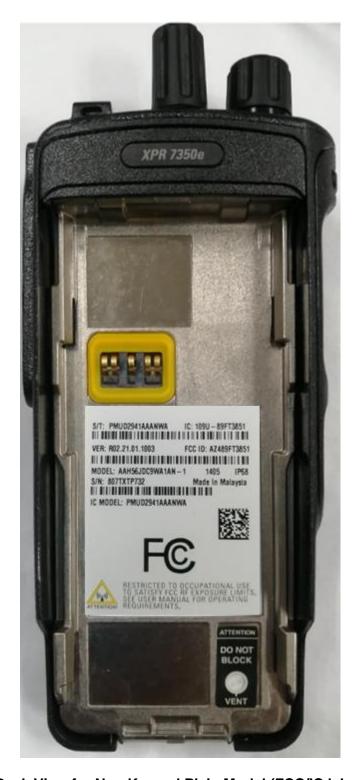

## **EXHIBIT 3C: BACK VIEW (FCC/IC LABELS)**

Back View for Display and Full Keypad Model (FCC/IC label)

Back View for Non Keypad Plain Model (FCC/IC label)