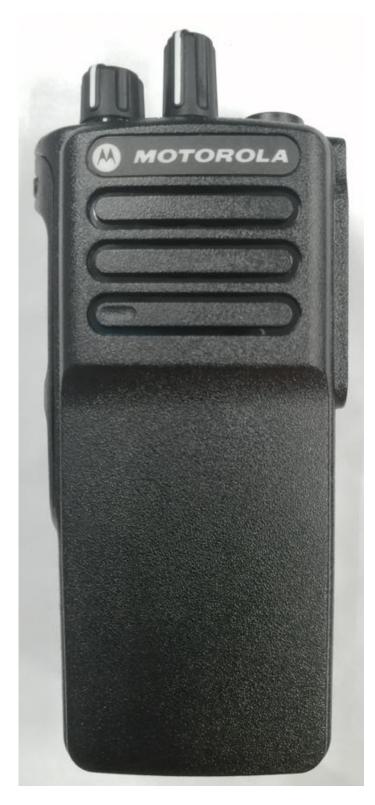

## **Exhibit 3A: FRONT VIEW**

Front View with Display and Full Keypad Model

Front View with Non keypad Plain Model