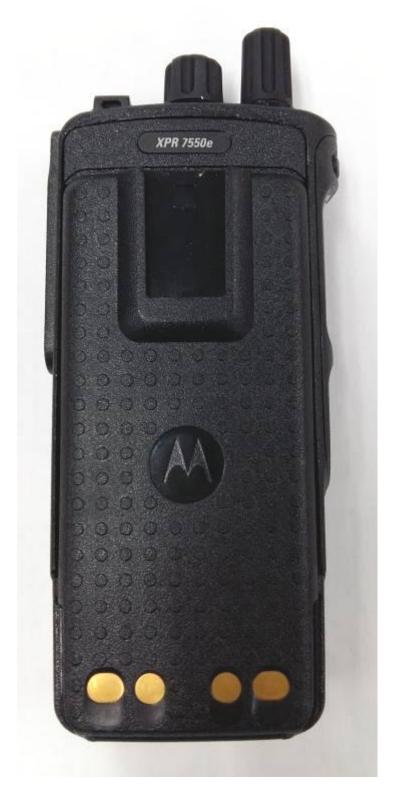

## **EXHIBIT 3B: BACK VIEW WITH BATTERY**

Back View with Battery for Display and Full Keypad Model

**Back View with Battery for Non Keypad Plain Model** 