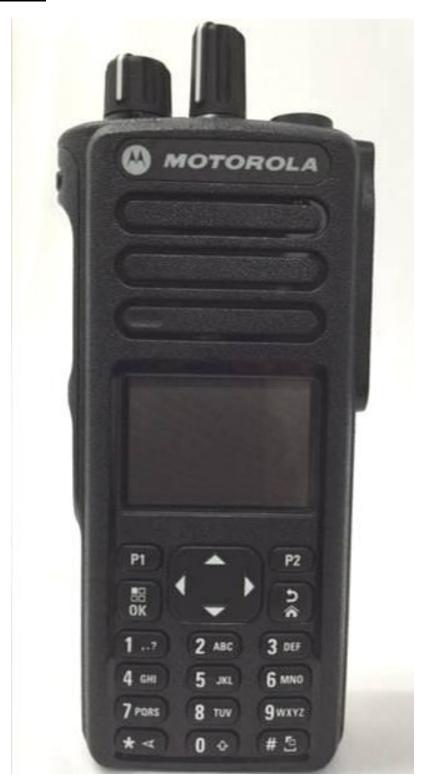

## **Exhibit 3A: FRONT VIEW**

Front View with Display and Full Keypad Model

Front View with Non keypad Plain Model