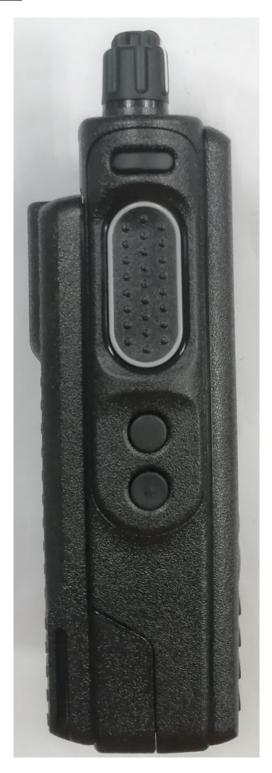

## **EXHIBIT 3D: SIDE VIEW (RIGHT)**

Side View for Full Keypad and Non Keypad Models (Right)