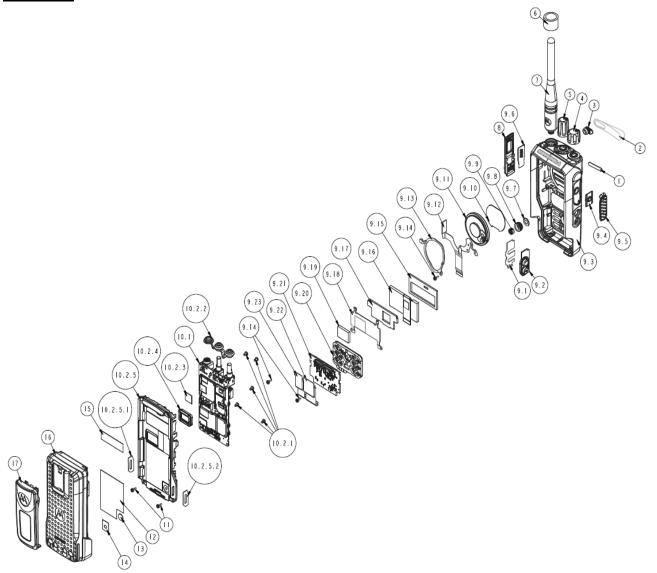

on-TIA4950

### **Exhibit 9J**



Chassis and housing for Display and Limited Keypad model (Back Side) Non-TIA4950

## Exhibit 9K



RF boards with chassis and housing for Display and Limited Keypad model (Front Side) TIA4950

## Exhibit 9L



Chassis and housing for Display and Limited Keypad model (Back Side) TIA4950

## Exhibit 9M



RF boards with chassis and housing for Non Keypad model (Front Side) Non-TIA4950

## Exhibit 9N



Chassis and housing for Non Keypad model (Back Side) Non-TIA4950

## Exhibit 90



RF boards with chassis and housing for Non Keypad model (Front Side) TIA4950

## Exhibit 9P



Chassis and housing for Non Keypad model (Back Side) TIA4950

## Exhibit 9Q



**Limited Keypad Board (Top)** 

### **Exhibit 9R**



**Limited Keypad Board (Bottom)** 

# Exhibit 9S



**Exploded view of Limited Keypad radio** 

## **Exhibit 9T**



**Exploded view of Non Keypad radio** 

\*\*\* END \*\*\*