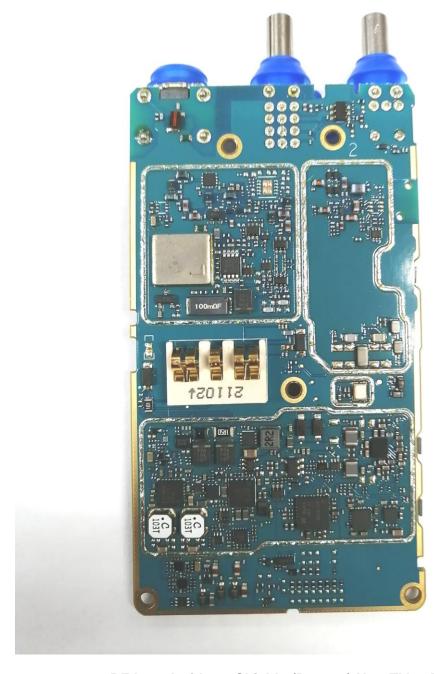

Keypad model (Back Side) TIA4950                                                                 | 9P            |
| 17.<br>18.                              | Limited Keypad Board (Top)<br>Limited Keypad Board (Bottom)                                                                  | 9Q<br>9R      |
| 19.<br>20.                              | Exploded view of LKP radio Exploded view of NKP radio                                                                        | 9S<br>9T      |

## Exhibit 9A



RF board with Shields (Top) Non-TIA4950

## Exhibit 9B



RF board without Shields (Top) Non-TIA4950

# Exhibit 9C



RF board with Shields (Top) TIA4950

## **Exhibit 9D**



RF board without Shields (Top) TIA4950

## Exhibit 9E



RF board with Shields (Bottom) Non-TIA4950

## Exhibit 9F



RF board without Shields (Bottom) Non-TIA4950

## Exhibit 9G



RF board with Shields (Bottom) TIA4950

## Exhibit 9H



RF board without Shields (Bottom) TIA4950

### Exhibit 91



RF boards with chassis and housing for Display and Limited Keypad model (Front Side) Non-TIA4950

### **Exhibit 9J**



Chassis and housing for Display and Limited Keypad model (Back Side) Non-TIA4950

## Exhibit 9K



RF boards with chassis and housing for Display and Limited Keypad model (Front Side) TIA4950

## Exhibit 9L



Chassis and housing for Display and Limited Keypad model (Back Side) TIA4950

## Exhibit 9M



RF boards with chassis and housing for Non Keypad model (Front Side) Non-TIA4950

## Exhibit 9N



Chassis and housing for Non Keypad model (Back Side) Non-TIA4950

## Exhibit 90



RF boards