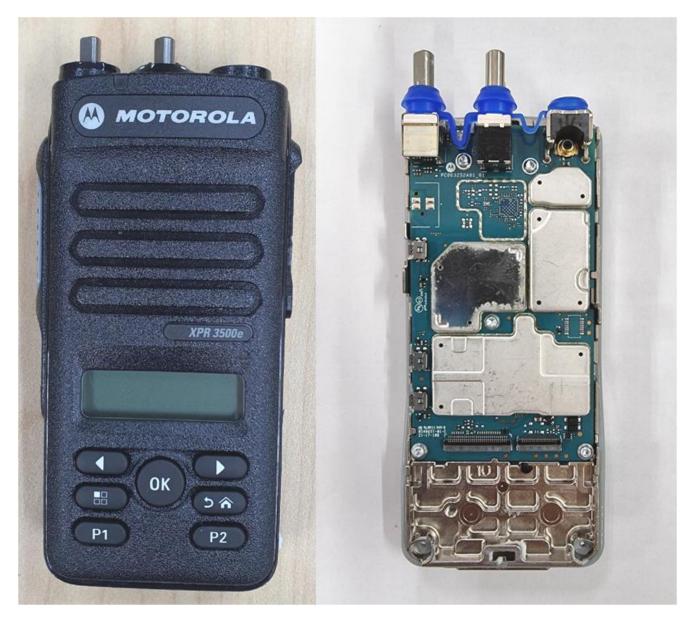

## Exhibit 9M

RF boards with chassis and housing for Non Keypad model (Front Side) Non-TIA4950

## Exhibit 9N

Chassis and housing for Non Keypad model (Back Side) Non-TIA4950