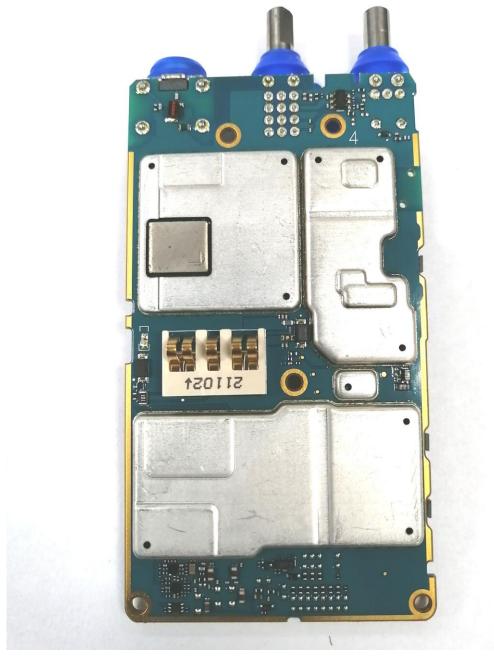

| Chassis and housing for Non Keypad model (Back Side) TIA4950                                                                 | 9P            |
| 17.<br>18.                              | Limited Keypad Board (Top)<br>Limited Keypad Board (Bottom)                                                                  | 9Q<br>9R      |
| 19.<br>20.                              | Exploded view of LKP radio Exploded view of NKP radio                                                                        | 9S<br>9T      |

## Exhibit 9A



RF board with Shields (Top) Non-TIA4950

## Exhibit 9B



RF board without Shields (Top) Non-TIA4950

# Exhibit 9C



RF board with Shields (Top) TIA4950

## **Exhibit 9D**



RF board without Shields (Top) TIA4950

## Exhibit 9E



RF board with Shields (Bottom) Non-TIA4950

## Exhibit 9F



RF board without Shields (Bottom) Non-TIA4950

## Exhibit 9G



RF board with Shields (Bottom) TIA4950

## Exhibit 9H



RF board without Shields (Bottom) TIA4950

### Exhibit 91



RF boards with chassis and housing for Display and Limited Keypad model (Front Side) Non-TIA4950

### **Exhibit 9J**



Chassis and housing for Display and Limited Keypad model (Back Side) Non-TIA4950

## Exhibit 9K



RF boards with chassis and housing for Display and Limited Keypad model (Front Side) TIA4950

## Exhibit 9L



Chassis and housing for Display and Limited Keypad model (Back Side) TIA4950

## Exhibit 9M



RF boards with chassis and housing for Non Keypad model (Front Side) Non-TIA4950

## Exhibit 9N



Chassis and housing for Non Key