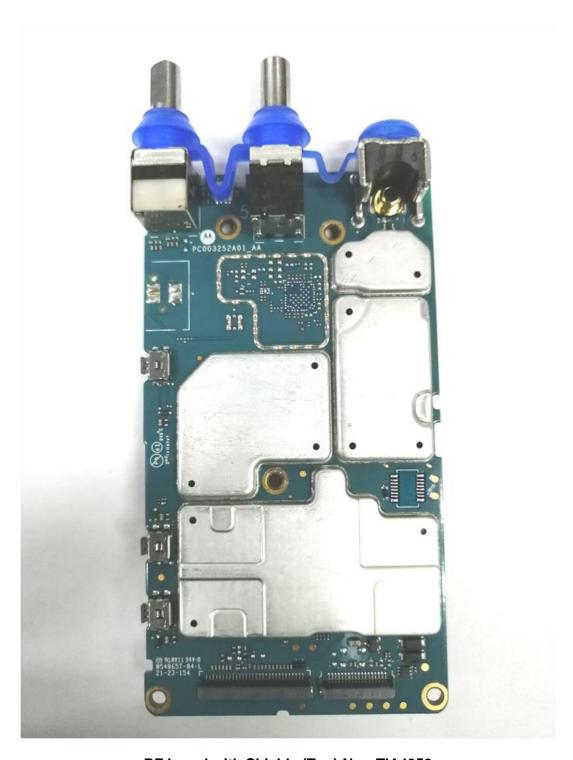

| 9N            |
| 15.                                     | RF boards <u>with</u> chassis and housing for Non Keypad model (Front Side) TIA4950                                          | 90            |
| 16.                                     | Chassis and housing for Non Keypad model (Back Side) TIA4950                                                                 | 9P            |
| 17.<br>18.                              | Limited Keypad Board (Top)<br>Limited Keypad Board (Bottom)                                                                  | 9Q<br>9R      |
| 19.<br>20.                              | Exploded view of LKP radio Exploded view of NKP radio                                                                        | 9S<br>9T      |

## Exhibit 9A



RF board with Shields (Top) Non-TIA4950

## Exhibit 9B



RF board without Shields (Top) Non-TIA4950

# Exhibit 9C



RF board with Shields (Top) TIA4950

## **Exhibit 9D**



RF board without Shields (Top) TIA4950

## Exhibit 9E



RF board with Shields (Bottom) Non-TIA4950

## Exhibit 9F



RF board without Shields (Bottom) Non-TIA4950

## Exhibit 9G



RF board with Shields (Bottom) TIA4950

## Exhibit 9H



RF board without Shields (Bottom) TIA4950

### Exhibit 91



RF boards with chassis and housing for Display and Limited Keypad model (Front Side) Non-TIA4950

### **Exhibit 9J**



Chassis and housing for Display and Limited Keypad model (Back Side) Non-TIA4950

## Exhibit 9K



RF boards with chassis and housing for Display and Limited Keypad model (Front Side) TIA4950

## Exhibi