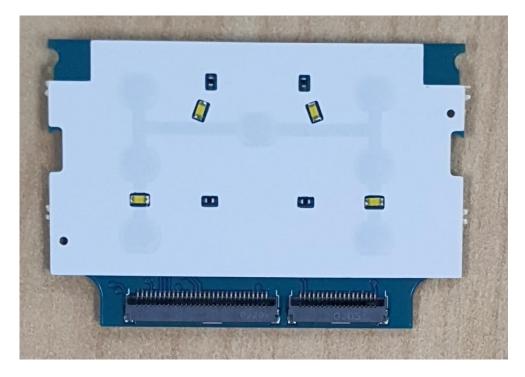

0

### Exhibit 91



RF boards with chassis and housing for Display and Limited Keypad model (Front Side) Non-TIA4950

### **Exhibit 9J**



Chassis and housing for Display and Limited Keypad model (Back Side) Non-TIA4950

## Exhibit 9K



RF boards with chassis and housing for Display and Limited Keypad model (Front Side) TIA4950

## Exhibit 9L



Chassis and housing for Display and Limited Keypad model (Back Side) TIA4950

## Exhibit 9M



RF boards with chassis and housing for Non Keypad model (Front Side) Non-TIA4950

## Exhibit 9N



Chassis and housing for Non Keypad model (Back Side) Non-TIA4950

## Exhibit 90



RF boards with chassis and housing for Non Keypad model (Front Side) TIA4950

## Exhibit 9P



Chassis and housing for Non Keypad model (Back Side) TIA4950

## Exhibit 9Q



**Limited Keypad Board (Top)** 

### **Exhibit 9R**



**Limited Keypad Board (Bottom)** 

# Exhibit 9S



**Exploded view of Limited Keypad radio** 

## **Exhibit 9T**



**Exploded view of Non Keypad radio** 

\*\*\* END \*\*\*