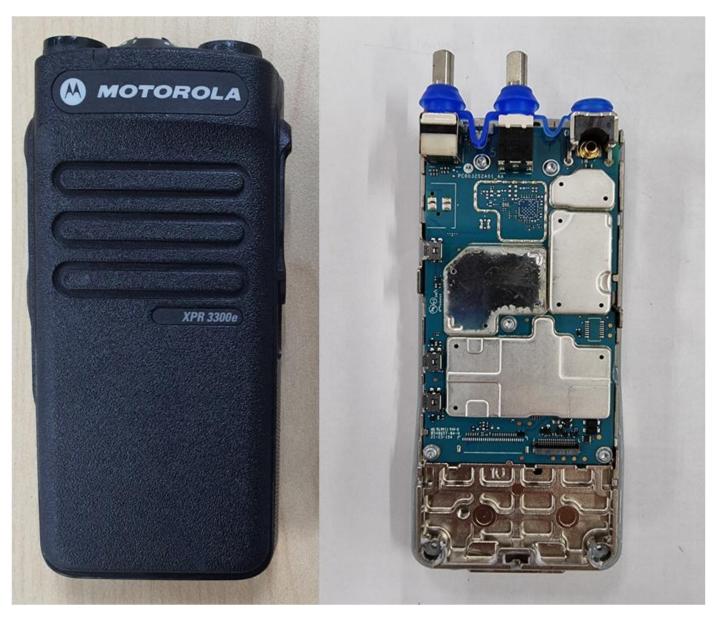

## Exhibit 9K

RF boards with chassis and housing for Display and Limited Keypad model (Front Side) TIA4950