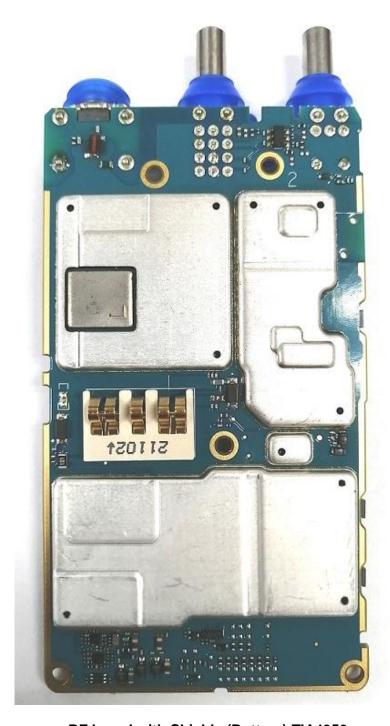

| 9P            |
| 17.<br>18.                              | Limited Keypad Board (Top)<br>Limited Keypad Board (Bottom)                                                                  | 9Q<br>9R      |
| 19.<br>20.                              | Exploded view of LKP radio Exploded view of NKP radio                                                                        | 9S<br>9T      |

## Exhibit 9A



RF board with Shields (Top) Non-TIA4950

## Exhibit 9B



RF board without Shields (Top) Non-TIA4950

# Exhibit 9C



RF board with Shields (Top) TIA4950

## **Exhibit 9D**



RF board without Shields (Top) TIA4950

## Exhibit 9E



RF board with Shields (Bottom) Non-TIA4950

## Exhibit 9F



RF board without Shields (Bottom) Non-TIA4950

## Exhibit 9G



RF board with Shields (Bottom) TIA4950

## Exhibit 9H



RF board without Shields (Bottom) TIA4950

### Exhibit 91



RF boards with chassis and housing for Display and Limited Keypad model (Front Side) Non-TIA4950

### **Exhibit 9J**



Chassis and housing for Display and Limited Keypad model (Back Side) Non-TIA4950

## Exhibit 9K



RF boards with chassis and housing for Display and Limited Keypad model (Front Side) TIA4950

## Exhibit 9L



Chassis and housing for Display and Limited Keypad model (Back Side) TIA4950

## Exhibit 9M



RF boards with chassis and housing for Non Keypad model (Front Side) Non-TIA4950

## Exhibit 9N



Chassis and housing for Non Keypad model (Back Side) Non-TIA4950

## Exhibit 90



RF boards with chassis and housing for Non Keypad model (Front Side) TIA4