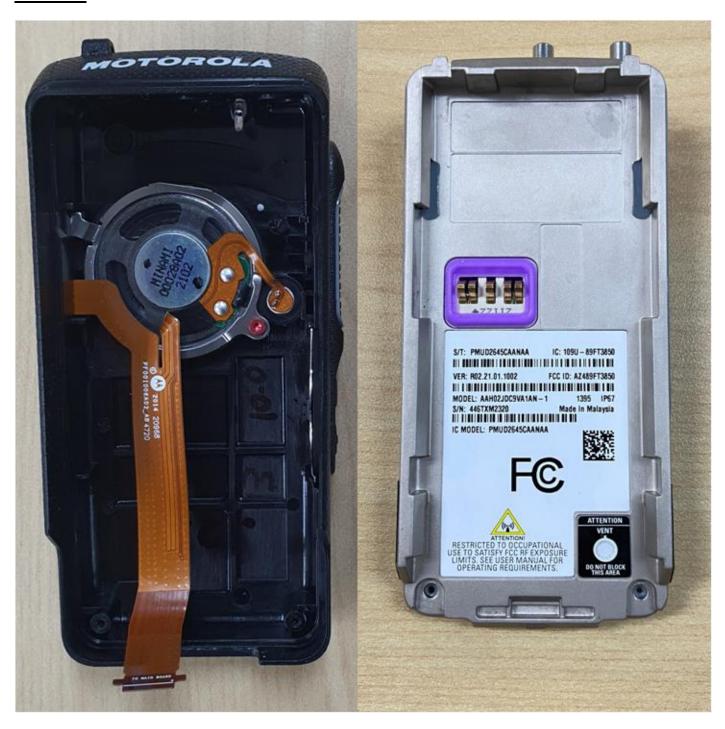

### **Exhibit 9J**

Chassis and housing for Display and Limited Keypad model (Back Side) Non-TIA4950