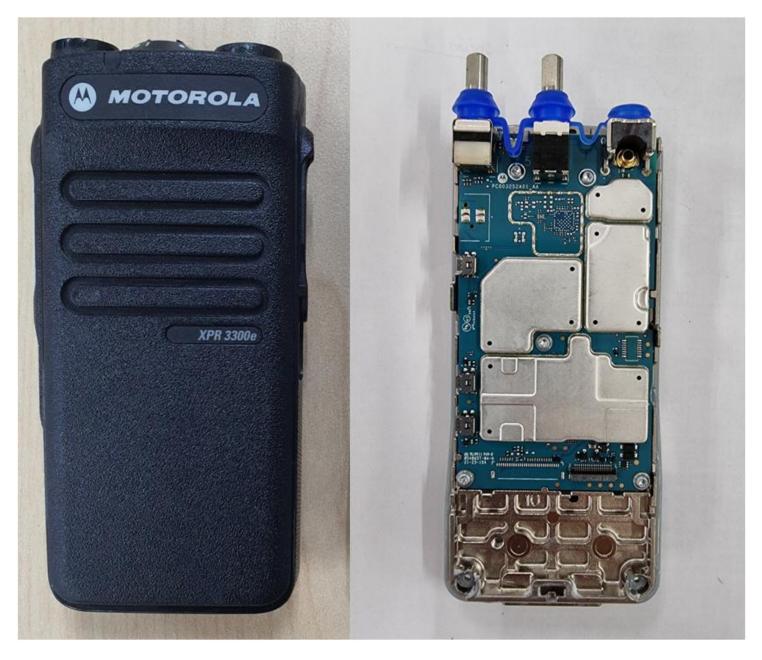

### Exhibit 91

RF boards with chassis and housing for Display and Limited Keypad model (Front Side) Non-TIA4950