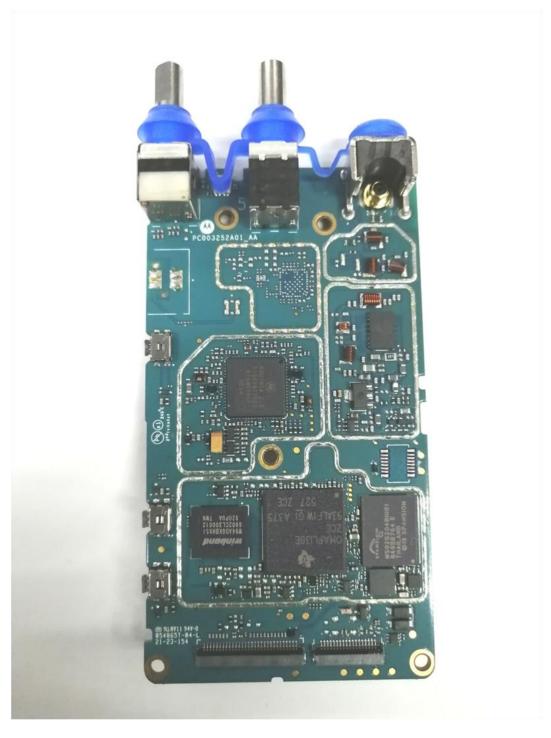

| RF boards <u>with</u> chassis and housing for Non Keypad model (Front Side) TIA4950                                          | 90            |
| 16.                                     | Chassis and housing for Non Keypad model (Back Side) TIA4950                                                                 | 9P            |
| 17.<br>18.                              | Limited Keypad Board (Top)<br>Limited Keypad Board (Bottom)                                                                  | 9Q<br>9R      |
| 19.<br>20.                              | Exploded view of LKP radio Exploded view of NKP radio                                                                        | 9S<br>9T      |

## Exhibit 9A



RF board with Shields (Top) Non-TIA4950

## Exhibit 9B



RF board without Shields (Top) Non-TIA4950

# Exhibit 9C



RF board with Shields (Top) TIA4950

## **Exhibit 9D**



RF board without Shields (Top) TIA4950

## Exhibit 9E



RF board with Shields (Bottom) Non-TIA4950

## Exhibit 9F



RF board without Shields (Bottom) Non-TIA4950

## Exhibit 9G



RF board with Shields (Bottom) TIA4950

## Exhibit 9H



RF board without Shields (Bottom) TIA4950

### Exhibit 91



RF boards with chassis and housing for Display and Limited Keypad model (Front Side) Non-TIA4950

### **Exhibit 9J**



Chassis and housing for Display and Limited Keypad model (Back Side) Non-TIA4950

## Exhibit 9K



RF boards with chassis and housing for Display and Limited Keypad model (Front Side) TIA4950

## Exhibit 9L



Chassis and housing for Display and Limited Keypad