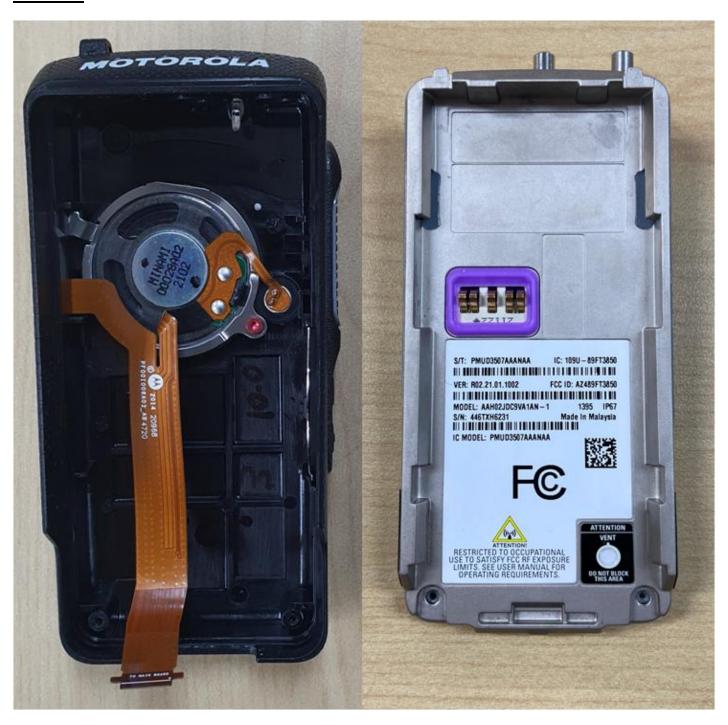

## Exhibit 9L

Chassis and housing for Display and Limited Keypad model (Back Side) TIA4950