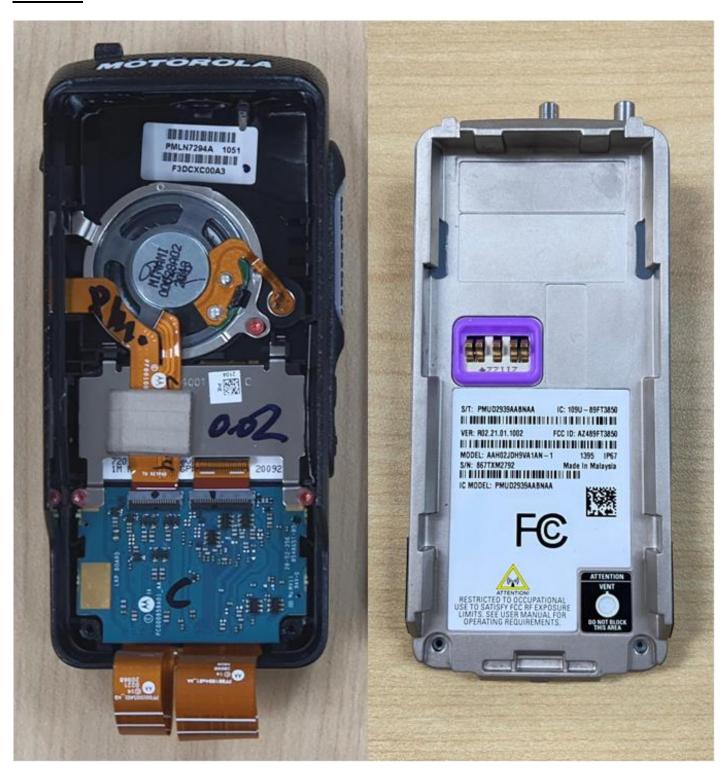

## Exhibit 9Q

**Limited Keypad Board (Top)** 

### **Exhibit 9R**

**Limited Keypad Board (Bottom)** 