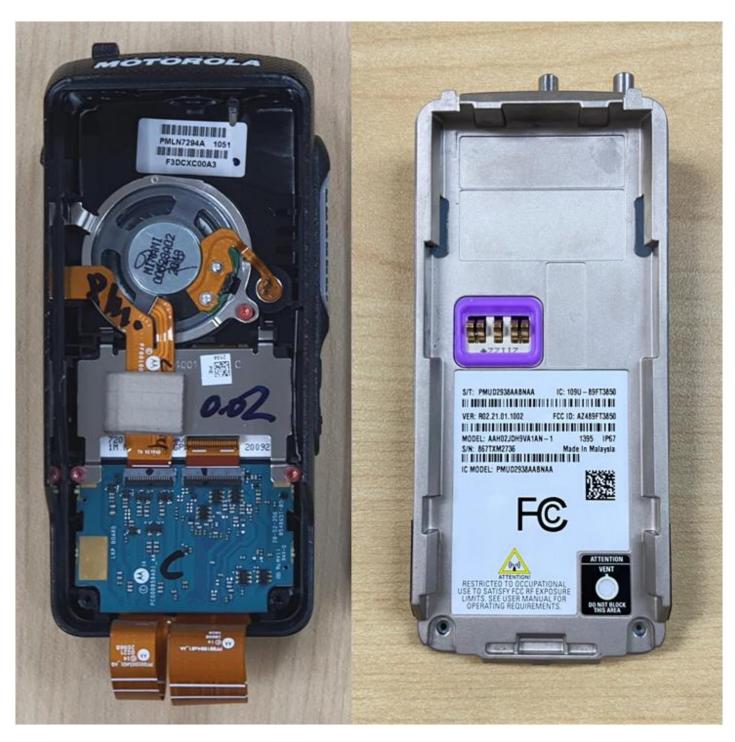

## Exhibit 9Q

**Limited Keypad Board (Top)** 

### **Exhibit 9R**

**Limited Keypad Board (Bottom)** 