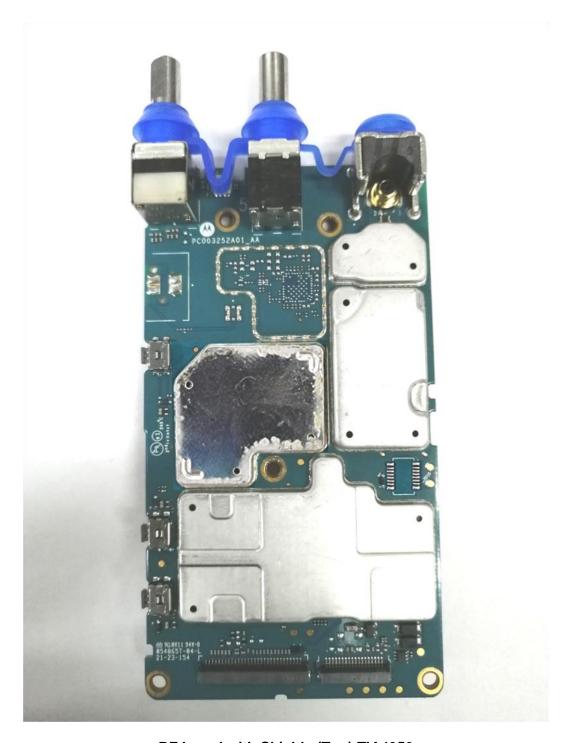

ing for Non Keypad model (Front Side) TIA4950                                          | 90            |
| 16.                                     | Chassis and housing for Non Keypad model (Back Side) TIA4950                                                                 | 9P            |
| 17.<br>18.                              | Limited Keypad Board (Top)<br>Limited Keypad Board (Bottom)                                                                  | 9Q<br>9R      |
| 19.<br>20.                              | Exploded view of LKP radio Exploded view of NKP radio                                                                        | 9S<br>9T      |

## Exhibit 9A



RF board with Shields (Top) Non-TIA4950

## Exhibit 9B



RF board without Shields (Top) Non-TIA4950

# Exhibit 9C



RF board with Shields (Top) TIA4950

## **Exhibit 9D**



RF board without Shields (Top) TIA4950

## Exhibit 9E



RF board with Shields (Bottom) Non-TIA4950

## Exhibit 9F



RF board without Shields (Bottom) Non-TIA4950

## Exhibit 9G



RF board with Shields (Bottom) TIA4950

## Exhibit 9H



RF board without Shields (Bottom) TIA4950

### Exhibit 91



RF boards with chassis and housing for Display and Limited Keypad model (Front Side) Non-TIA4950

### **Exhibit 9J**



Chassis and housing for Display and Limited Keypad model (Back Side) Non-TIA4950

## Exhibit 9K



RF boards with chassis and housing for Display and Limited Keypad model (Front Side) TIA4950

## Exhibit 9L



Chassis and housing for Display and Limited Keypad model (Back Side) TIA4950

## Exhibit 9M



RF boards with