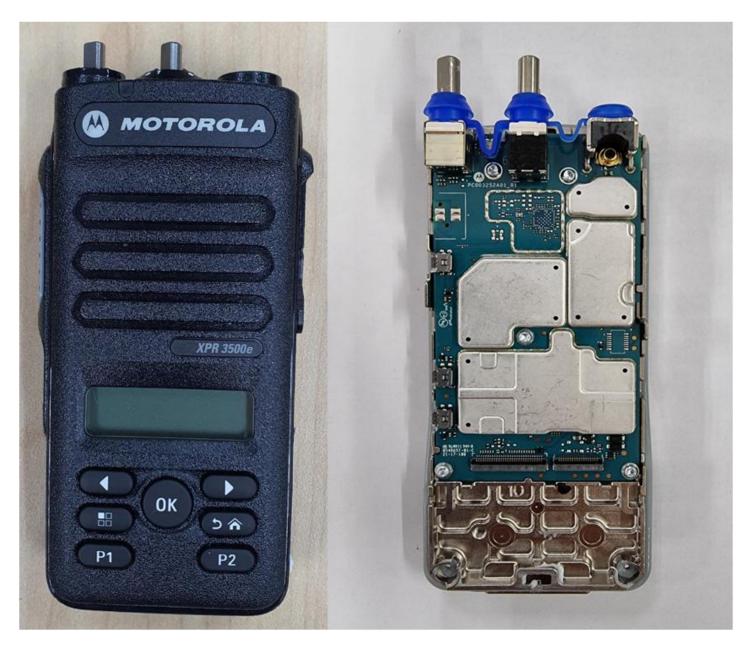

### Exhibit 91

RF boards with chassis and housing for Display and Limited Keypad model (Front Side) Non-TIA4950

### **Exhibit 9J**

Chassis and housing for Display and Limited Keypad model (Back Side) Non-TIA4950