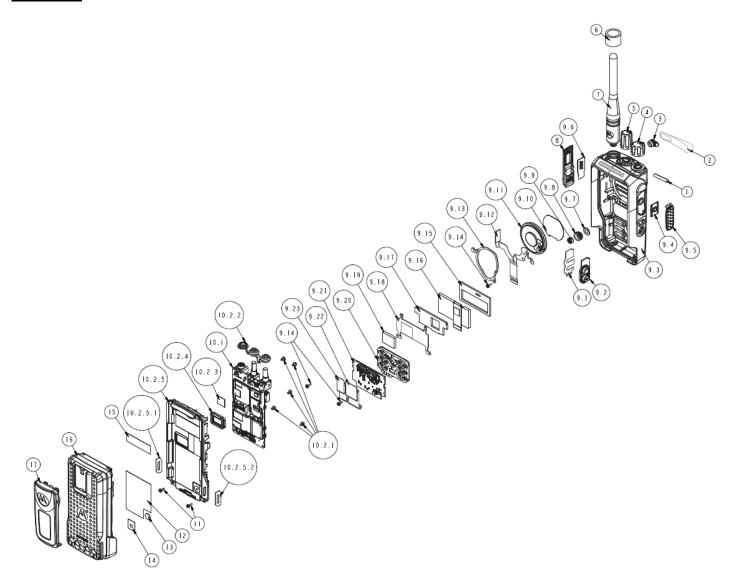

and Limited Keypad model (Back Side) Non-TIA4950

## Exhibit 9K



RF boards with chassis and housing for Display and Limited Keypad model (Front Side) TIA4950

## Exhibit 9L



Chassis and housing for Display and Limited Keypad model (Back Side) TIA4950

## Exhibit 9M



RF boards with chassis and housing for Non Keypad model (Front Side) Non-TIA4950

## Exhibit 9N



Chassis and housing for Non Keypad model (Back Side) Non-TIA4950

## Exhibit 90



RF boards with chassis and housing for Non Keypad model (Front Side) TIA4950

## Exhibit 9P



Chassis and housing for Non Keypad model (Back Side) TIA4950

## Exhibit 9Q



**Limited Keypad Board (Top)** 

### **Exhibit 9R**



**Limited Keypad Board (Bottom)** 

# Exhibit 9S



**Exploded view of Limited Keypad radio** 

## **Exhibit 9T**



**Exploded view of Non Keypad radio** 

\*\*\* END \*\*\*