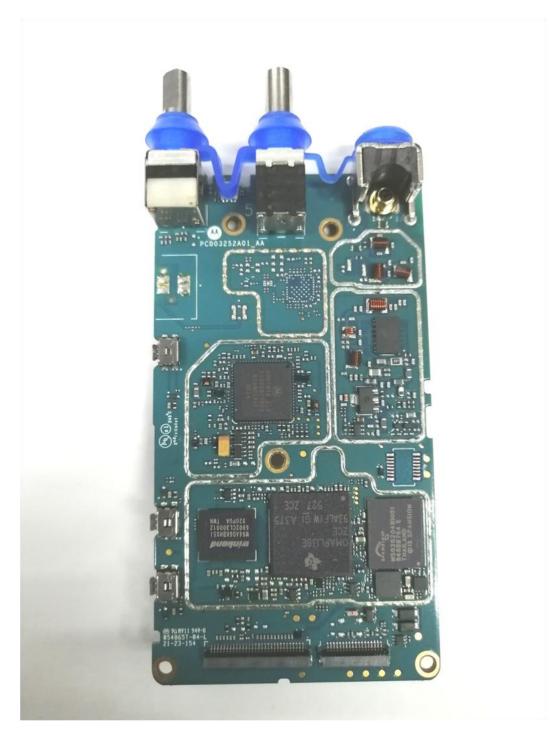

| 90            |
| 16.                                     | Chassis and housing for Non Keypad model (Back Side) TIA4950                                                                 | 9P            |
| 17.<br>18.                              | Limited Keypad Board (Top)<br>Limited Keypad Board (Bottom)                                                                  | 9Q<br>9R      |
| 19.<br>20.                              | Exploded view of LKP radio Exploded view of NKP radio                                                                        | 9S<br>9T      |

## Exhibit 9A



RF board with Shields (Top) Non-TIA4950

## Exhibit 9B



RF board without Shields (Top) Non-TIA4950

# Exhibit 9C



RF board with Shields (Top) TIA4950

## **Exhibit 9D**



RF board without Shields (Top) TIA4950

## Exhibit 9E



RF board with Shields (Bottom) Non-TIA4950

## Exhibit 9F



RF board without Shields (Bottom) Non-TIA4950

## Exhibit 9G



RF board with Shields (Bottom) TIA4950

## Exhibit 9H



RF board without Shields (Bottom) TIA4950

### Exhibit 91



RF boards with chassis and housing for Display and Limited Keypad model (Front Side) Non-TIA4950

### **Exhibit 9J**



Chassis and housing for Display and Limited Keypad model (Back Side) Non-TIA4950

## Exhibit 9K



RF boards with chassis and housing for Display and Limited Keypad model (Front Side) TIA4950

## Exhibit 9L



Chassis and housing for Display and Limited Keypad model (Back Side) TIA4950

## Exhibit 9M



RF boards with chassis and housing for Non Keypad model (Front Side) Non-