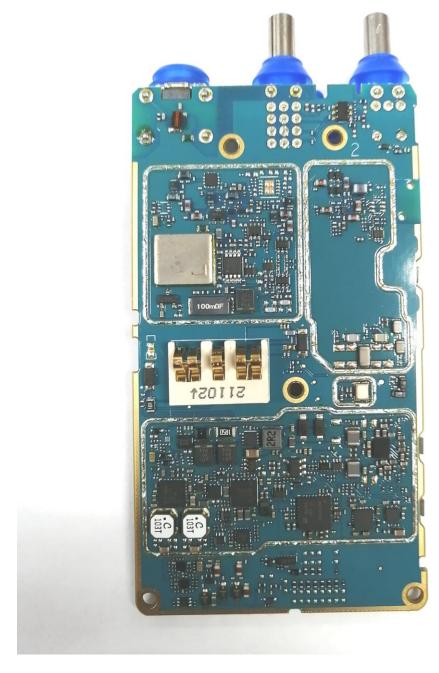

<br>18.                              | Limited Keypad Board (Top)<br>Limited Keypad Board (Bottom)                                                                  | 9Q<br>9R      |
| 19.<br>20.                              | Exploded view of LKP radio Exploded view of NKP radio                                                                        | 9S<br>9T      |

## Exhibit 9A



RF board with Shields (Top) Non-TIA4950

## Exhibit 9B



RF board without Shields (Top) Non-TIA4950

# Exhibit 9C



RF board with Shields (Top) TIA4950

## **Exhibit 9D**



RF board without Shields (Top) TIA4950

## Exhibit 9E



RF board with Shields (Bottom) Non-TIA4950

## Exhibit 9F



RF board without Shields (Bottom) Non-TIA4950

## Exhibit 9G



RF board with Shields (Bottom) TIA4950

## Exhibit 9H



RF board without Shields (Bottom) TIA4950

### Exhibit 91



RF boards with chassis and housing for Display and Limited Keypad model (Front Side) Non-TIA4950

### **Exhibit 9J**



Chassis and housing for Display and Limited Keypad model (Back Side) Non-TIA4950

## Exhibit 9K



RF boards with chassis and housing for Display and Limited Keypad model (Front Side) TIA4950

## Exhibit 9L



Chassis and housing for Display and Limited Keypad model (Back Side) TIA4950

## Exhibit 9M



RF boards with chassis and housing for Non Keypad model (Front Side) Non-TIA4950

## Exhibit 9N



Chassis and housing for Non Keypad model (Back Side) Non-TIA4950

## Exhibit 90



RF boards with chassis and housing for Non Keypad model (Front Side) TIA4950

## Exhibit 9P



Chassis and housing for Non Keypad