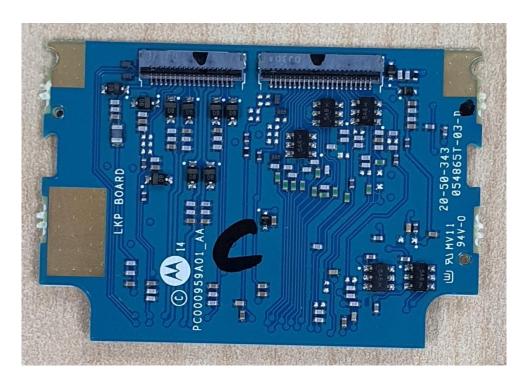

for Display and Limited Keypad model (Front Side) Non-TIA4950

### **Exhibit 9J**



Chassis and housing for Display and Limited Keypad model (Back Side) Non-TIA4950

## Exhibit 9K



RF boards with chassis and housing for Display and Limited Keypad model (Front Side) TIA4950

## Exhibit 9L



Chassis and housing for Display and Limited Keypad model (Back Side) TIA4950

## Exhibit 9M



RF boards with chassis and housing for Non Keypad model (Front Side) Non-TIA4950

## Exhibit 9N



Chassis and housing for Non Keypad model (Back Side) Non-TIA4950

## Exhibit 90



RF boards with chassis and housing for Non Keypad model (Front Side) TIA4950

## Exhibit 9P



Chassis and housing for Non Keypad model (Back Side) TIA4950

## Exhibit 9Q



**Limited Keypad Board (Top)** 

### **Exhibit 9R**



**Limited Keypad Board (Bottom)** 

# Exhibit 9S



**Exploded view of Limited Keypad radio** 

## **Exhibit 9T**



**Exploded view of Non Keypad radio** 

\*\*\* END \*\*\*