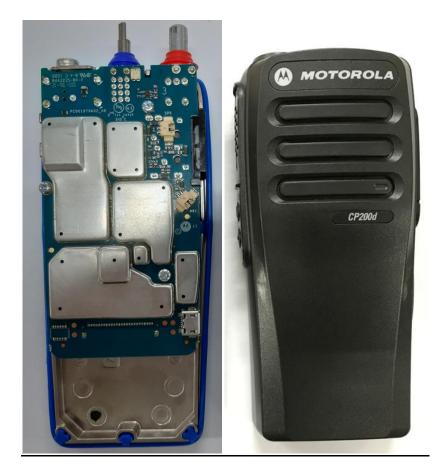

are attached.                                                         | Exhibit  |
|-------------------------------------------------------------------------------------------------|----------|
| <ol> <li>RF board with Shields (Top).</li> <li>RF board without Shields (Top).</li> </ol>       | 9A<br>9B |
| <ol> <li>RF board with Shields (Bottom).</li> <li>RF board without Shields (Bottom).</li> </ol> | 9C<br>9D |
| 5. RF board with chassis and housing (front side)<br>6. Chassis and housing (back side)         | 9E<br>9F |

## Exhibits 9A - RF board with Shields (Top)



## Exhibit 9B - RF board without Shields (Top)



#### Exhibits 9C - RF board with Shields (Bottom).



#### Exhibits 9D - RF board without Shields (Bottom)



# Exhibit 9E - RF board with chassis and housing (front side)



# Exhibit 9F - Chassis and housing (back side)