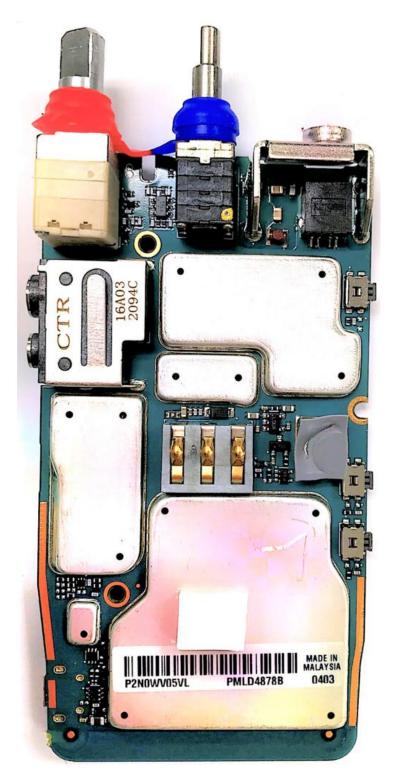

INTERNAL PHOTOGRAPHS**

(Pursuant to FCC Part 2.1033(b)(7), 2.1033(c)(14) and RSP 100 Sec 4)

| The following photographs are attached.                                                         | Exhibit  |
|-------------------------------------------------------------------------------------------------|----------|
| <ol> <li>RF board with Shields (Top).</li> <li>RF board without Shields (Top).</li> </ol>       | 9A<br>9B |
| <ol> <li>RF board with Shields (Bottom).</li> <li>RF board without Shields (Bottom).</li> </ol> | 9C<br>9D |
| 5. RF board with chassis and housing (front side)<br>6. Chassis and housing (back side)         | 9E<br>9F |

## Exhibits 9A - RF board with Shields (Top)



## Exhibit 9B - RF board without Shields (Top)



#### Exhibits 9C - RF board with Shields (Bottom).



#### Exhibits 9D - RF board without Shields (Bottom)



# Exhibit 9E - RF board with chassis and housing (front side)



# Exhibit 9F - Chassis and housing (back side)