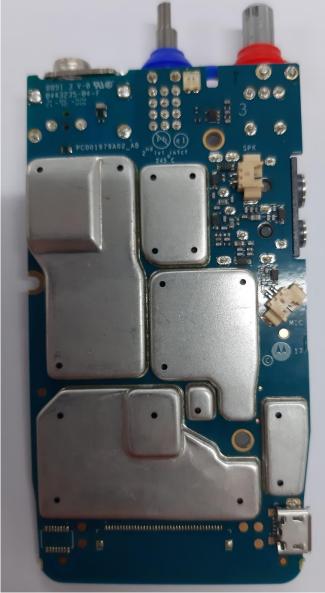

#### EXHIBIT 9

#### **INTERNAL PHOTOGRAPHS**

(Pursuant to FCC Part 2.1033(b)(7), 2.1033(c)(14) and RSP 100 Sec 4)

| The following photographs are attached.                                                         | Exhibit  |
|-------------------------------------------------------------------------------------------------|----------|
| <ol> <li>RF board with Shields (Top).</li> <li>RF board without Shields (Top).</li> </ol>       | 9A<br>9B |
| <ol> <li>RF board with Shields (Bottom).</li> <li>RF board without Shields (Bottom).</li> </ol> | 9C<br>9D |
| 5. RF board with chassis and housing (front side)<br>6. Chassis and housing (back side)         | 9E<br>9F |

## Exhibits 9A - RF board with Shields (Top)



## Exhibit 9B - RF board without Shields (Top)



#### Exhibits 9C - RF board with Shields (Bottom).



#### Exhibits 9D - RF board without Shields (Bottom)



# Exhibit 9E - RF board with chassis and housing (front side)



# Exhibit 9F - Chassis and housing (back side)