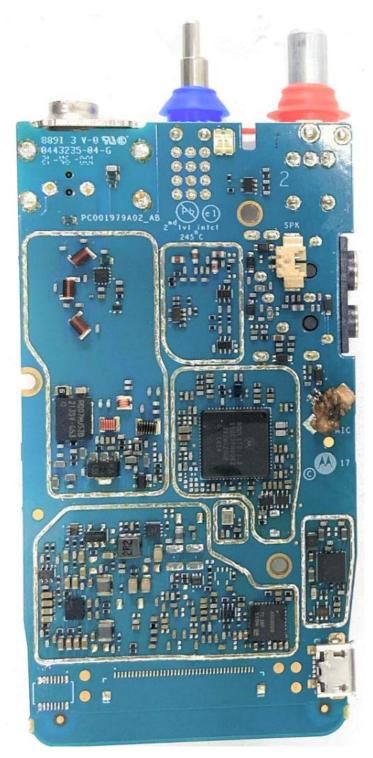

#### EXHIBIT 9

#### **INTERNAL PHOTOGRAPHS**

(Pursuant to FCC Part 2.1033(b)(7), 2.1033(c)(14) and RSP 100 Sec 4)

| The following photographs are attached.                                                         | Exhibit  |
|-------------------------------------------------------------------------------------------------|----------|
| <ol> <li>RF board with Shields (Top).</li> <li>RF board without Shields (Top).</li> </ol>       | 9A<br>9B |
| <ol> <li>RF board with Shields (Bottom).</li> <li>RF board without Shields (Bottom).</li> </ol> | 9C<br>9D |
| 5. RF board with chassis and housing (front side)<br>6. Chassis and housing (back side)         | 9E<br>9F |

## Exhibits 9A - RF board with Shields (Top)



## Exhibit 9B - RF board without Shields (Top)



#### Exhibits 9C - RF board with Shields (Bottom).



#### Exhibits 9D - RF board without Shields (Bottom)



# Exhibit 9E - RF board with chassis and housing (front side)



# Exhibit 9F - Chassis and housing (back side)