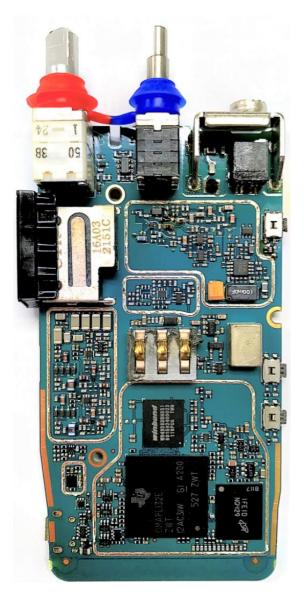

7), 2.1033(c)(14) and RSP 100 Sec 4)

| The following photographs are attached.                                                         | Exhibit  |
|-------------------------------------------------------------------------------------------------|----------|
| <ol> <li>RF board with Shields (Top).</li> <li>RF board without Shields (Top).</li> </ol>       | 9A<br>9B |
| <ol> <li>RF board with Shields (Bottom).</li> <li>RF board without Shields (Bottom).</li> </ol> | 9C<br>9D |
| 5. RF board with chassis and housing (front side)<br>6. Chassis and housing (back side)         | 9E<br>9F |

## Exhibits 9A - RF board with Shields (Top)



## Exhibit 9B - RF board without Shields (Top)



#### Exhibits 9C - RF board with Shields (Bottom).



#### Exhibits 9D - RF board without Shields (Bottom)



# Exhibit 9E - RF board with chassis and housing (front side)



# Exhibit 9F - Chassis and housing (back side)