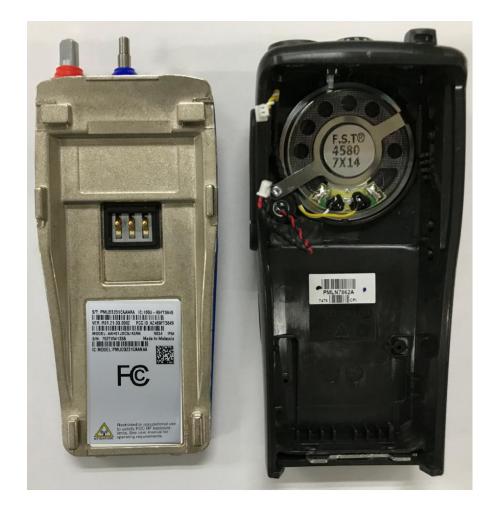

# Exhibit 9E - RF board with chassis and housing (front side)

# Exhibit 9F - Chassis and housing (back side)