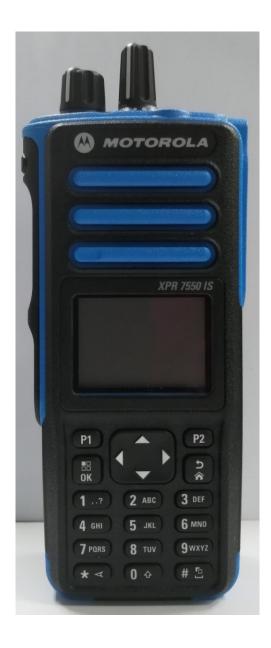

| Front View                                       | 3A             |
| 2.                                      | Back View with battery .                         | 3B             |
| 3.                                      | Back View (FCC/IC label location)                | 3C             |
| 4.                                      | Side View with battery (Right)                   | 3D             |
| 5.                                      | Side View with battery (Left)                    | 3E             |
| 6.                                      | Top View with battery (with and without antenna) | 3F             |
| 7.                                      | Bottom View with battery                         | 3G             |

#### Exhibit 3A – Front View



#### Exhibit 3B – Back View with battery



### Exhibit 3C – Back View (FCC/IC label location)



## Exhibit 3D - Side View with battery (Right)



## Exhibit 3E - Side View with battery (Left)



EXHIBIT 3 SHEET 6 OF 7

#### Exhibit 3F – Top View with battery (with and without antenna)



Top view with battery (with antenna)



Top view with battery (without antenna)

Exhibit 3G - Bottom View with battery



\*\*\* END \*\*\*