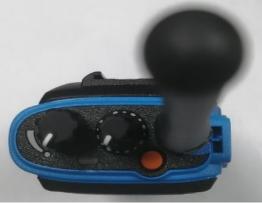

#### Exhibit 3F – Top View with battery (with and without antenna)

Top view with battery (with antenna)

Top view with battery (without antenna)

Exhibit 3G - Bottom View with battery

\*\*\* END \*\*\*