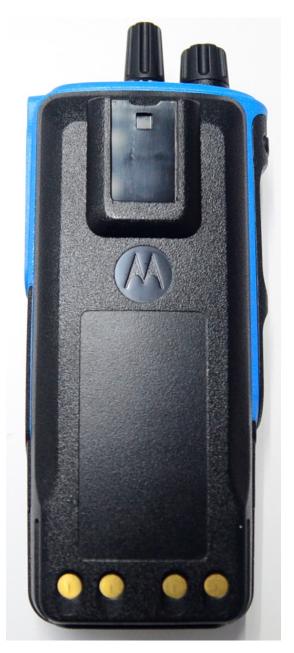

| 3A             |
| 2.                                      | Back View with battery .                         | 3B             |
| 3.                                      | Back View (FCC/IC label location)                | 3C             |
| 4.                                      | Side View with battery (Right)                   | 3D             |
| 5.                                      | Side View with battery (Left)                    | 3E             |
| 6.                                      | Top View with battery (with and without antenna) | 3F             |
| 7.                                      | Bottom View with battery                         | 3G             |

#### Exhibit 3A – Front View



#### Exhibit 3B – Back View with battery



### Exhibit 3C – Back View (FCC/IC label location)



## Exhibit 3D - Side View with battery (Right)



## Exhibit 3E - Side View with battery (Left)



EXHIBIT 3 SHEET 6 OF 7

#### Exhibit 3F – Top View with battery (with and without antenna)



Top view with battery (with antenna)



Top view with battery (without antenna)

Exhibit 3G - Bottom View with battery



\*\*\* END \*\*\*