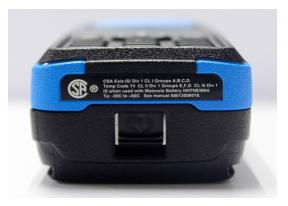

| 3D             |
| 5.                                      | Side View with battery (Left)                    | 3E             |
| 6.                                      | Top View with battery (with and without antenna) | 3F             |
| 7.                                      | Bottom View with battery                         | 3G             |

#### Exhibit 3A – Front View



#### Exhibit 3B – Back View with battery



### Exhibit 3C – Back View (FCC/IC label location)



## Exhibit 3D - Side View with battery (Right)



## Exhibit 3E - Side View with battery (Left)



EXHIBIT 3 SHEET 6 OF 7

#### Exhibit 3F – Top View with battery (with and without antenna)



Top view with battery (with antenna)



Top view with battery (without antenna)

Exhibit 3G - Bottom View with battery



\*\*\* END \*\*\*