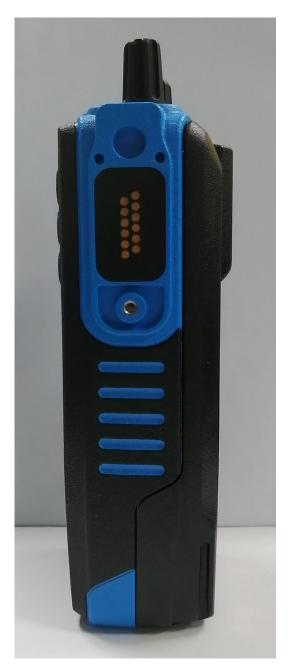

ew with battery .                         | 3B             |
| 3.                                      | Back View (FCC/IC label location)                | 3C             |
| 4.                                      | Side View with battery (Right)                   | 3D             |
| 5.                                      | Side View with battery (Left)                    | 3E             |
| 6.                                      | Top View with battery (with and without antenna) | 3F             |
| 7.                                      | Bottom View with battery                         | 3G             |

#### Exhibit 3A – Front View



#### Exhibit 3B – Back View with battery



### Exhibit 3C – Back View (FCC/IC label location)



## Exhibit 3D - Side View with battery (Right)



## Exhibit 3E - Side View with battery (Left)



EXHIBIT 3 SHEET 6 OF 7

#### Exhibit 3F – Top View with battery (with and without antenna)



Top view with battery (with antenna)



Top view with battery (without antenna)

Exhibit 3G - Bottom View with battery



\*\*\* END \*\*\*