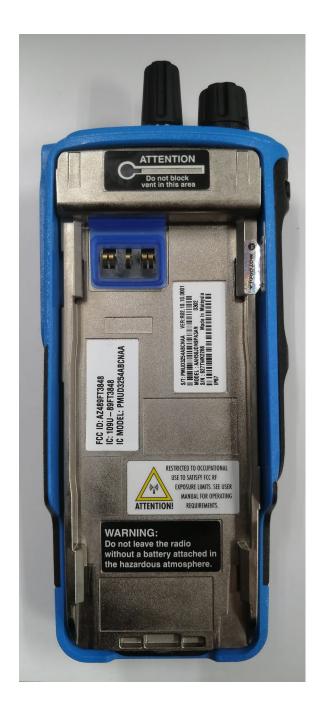

2.                                      | Back View with battery .                         | 3B             |
| 3.                                      | Back View (FCC/IC label location)                | 3C             |
| 4.                                      | Side View with battery (Right)                   | 3D             |
| 5.                                      | Side View with battery (Left)                    | 3E             |
| 6.                                      | Top View with battery (with and without antenna) | 3F             |
| 7.                                      | Bottom View with battery                         | 3G             |

#### Exhibit 3A – Front View



#### Exhibit 3B – Back View with battery



### Exhibit 3C – Back View (FCC/IC label location)



## Exhibit 3D - Side View with battery (Right)



## Exhibit 3E - Side View with battery (Left)



EXHIBIT 3 SHEET 6 OF 7

#### Exhibit 3F – Top View with battery (with and without antenna)



Top view with battery (with antenna)



Top view with battery (without antenna)

Exhibit 3G - Bottom View with battery



\*\*\* END \*\*\*