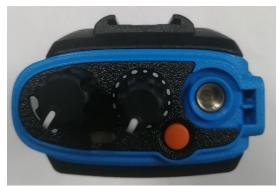

#### Exhibit 3F – Top View with battery (with and without antenna)

Top view with battery (with antenna)

Top view with battery (without antenna)

Exhibit 3G - Bottom View with battery

\*\*\* END \*\*\*