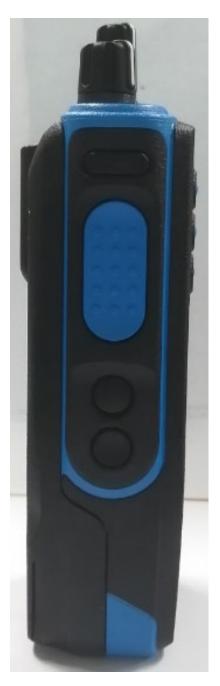

## Exhibit 3D - Side View with battery (Right)

## Exhibit 3E - Side View with battery (Left)

EXHIBIT 3 SHEET 6 OF 7