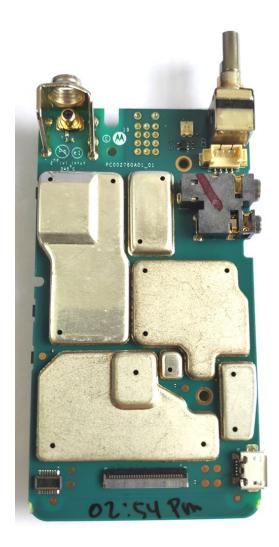

## Exhibits 9A - RF board with Shields (Top)

RF board <u>with</u> Shields (Top) -Full Keypad (FKP) model, AAH87JDF9JA2AN-

RF board <u>with</u> Shields (Top) -Limited Keypad (LKP) model, AAH87JDH9JA2AN-

RF board <u>with</u> Shields (Top) -Non Keypad (NKP) model, AAH87JDC9JA2AN-