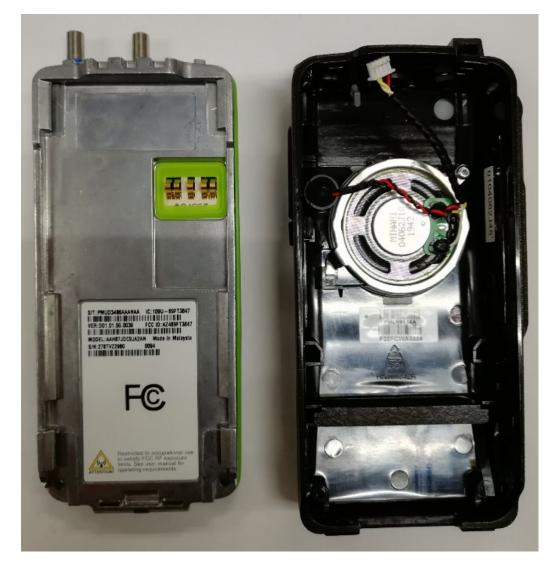

### Exhibit 9F – Chassis and housing (Back Side)

Chassis and Housing (Back side) -Full Keypad (FKP) model, AAH87JDF9JA2AN-

Chassis and Housing (Back side) -Limited Keypad (LKP) model, AAH87JDH9JA2AN-

Chassis and Housing (Back side) -Non Keypad (NKP) model, AAH87JDC9JA2AN-