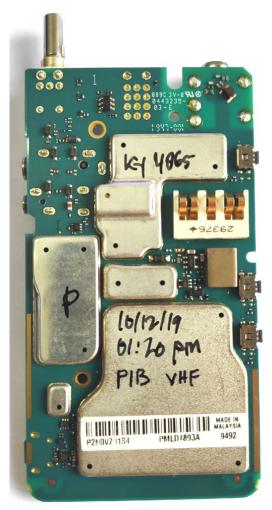

## Exhibit 9D – RF board without Shields (Bottom)

RF board <u>without</u> Shields (Bottom) -Full Keypad (FKP) model, AAH87JDF9JA2AN-

RF board <u>without</u> Shields (Bottom) -Limited Keypad (LKP) model, AAH87JDH9JA2AN-

RF board <u>without</u> Shields (Bottom) -Non Keypad(NKP) model, AAH87JDC9JA2AN-