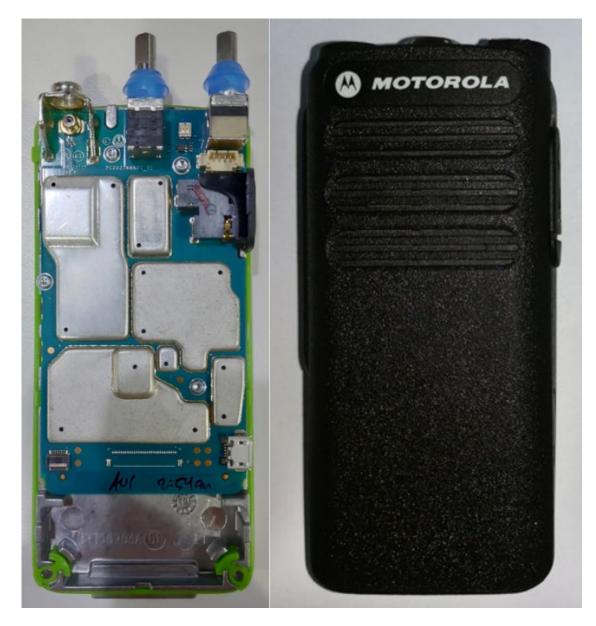

#### Exhibits 9B - RF board without Shields (Top)

RF board <u>without</u> Shields (Top) -Full Keypad (FKP) model, AAH87JDF9JA2AN-

# RF board <u>without</u> Shields (Top) -Limited Keypad (LKP) model, AAH87JDH9JA2AN-

RF board <u>without</u> Shields (Top) -Non Keypad (NKP) model, AAH87JDC9JA2AN-