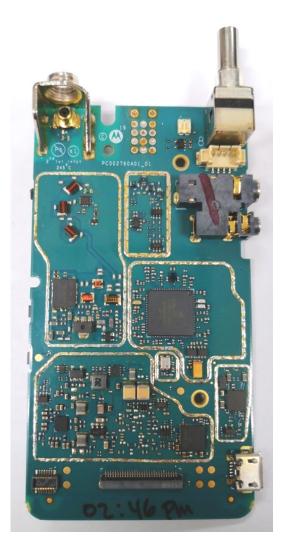

## Exhibits 9A - RF board with Shields (Top)

RF board <u>with</u> Shields (Top) -Full Keypad (FKP) model, AAH87JDF9JA2AN-

RF board <u>with</u> Shields (Top) -Limited Keypad (LKP) model, AAH87JDH9JA2AN-

RF board <u>with</u> Shields (Top) -Non Keypad (NKP) model, AAH87JDC9JA2AN-