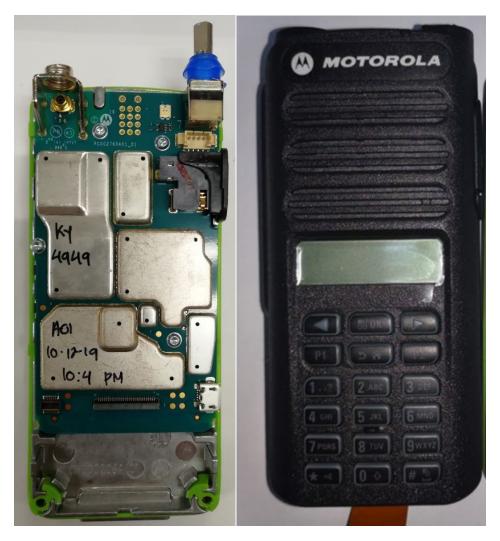

#### Exhibit 9E – RF board with chassis and housing (Front Side)

RF board with chassis and housing (front side) -Full Keypad (FKP) model, AAH87JDF9JA2AN-

RF board with chassis and housing (front side) -Limited Keypad (LKP) model, AAH87JDH9JA2AN-