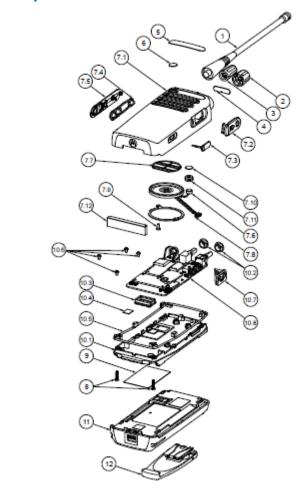

### Exhibit 9G – Exploded view of radio

## Non-Keypad Exploded View

Exploded View of Radio -Non Keypad(NKP) model, AAH87JDC9JA2AN-

\*\*\* END \*\*\*