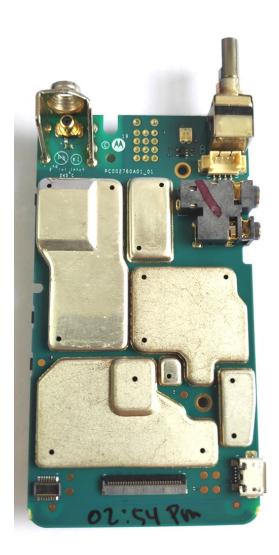

## Exhibits 9A - RF board with Shields (Top)

RF board <u>with</u> Shields (Top) -Full Keypad (FKP) model, AAH87JDF9JA2AN-

RF board <u>with</u> Shields (Top) -Limited Keypad (LKP) model, AAH87JDH9JA2AN-

RF board <u>with</u> Shields (Top) -Non Keypad (NKP) model, AAH87JDC9JA2AN-