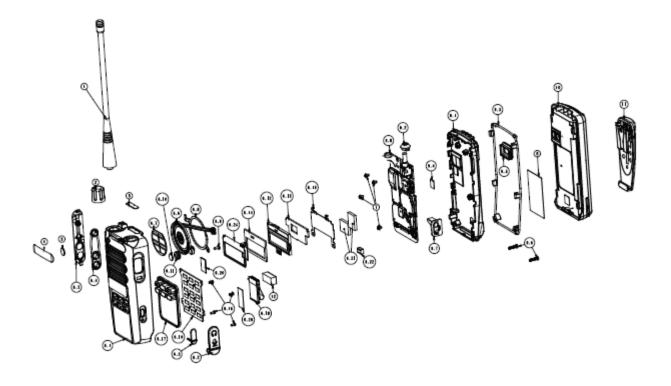

### Exhibit 9G – Exploded view of radio

## Limited Keypad Exploded View

Exploded View of Radio -Limited Keypad (LKP) model, AAH87JDH9JA2AN-