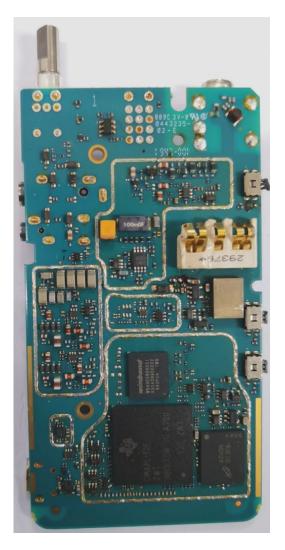

#### Exhibits 9B - RF board without Shields (Top)

RF board <u>without</u> Shields (Top) -Full Keypad (FKP) model, AAH87JDF9JA2AN-