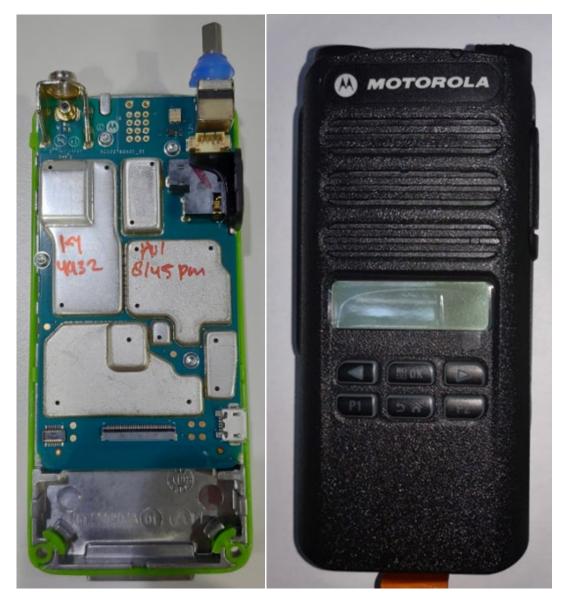

#### Exhibits 9B - RF board without Shields (Top)

RF board <u>without</u> Shields (Top) -Full Keypad (FKP) model, AAH87JDF9JA2AN-

# RF board <u>without</u> Shields (Top) -Limited Keypad (LKP) model, AAH87JDH9JA2AN-

RF board <u>without</u> Shields (Top) -Non Keypad (NKP) model, AAH87JDC9JA2AN-