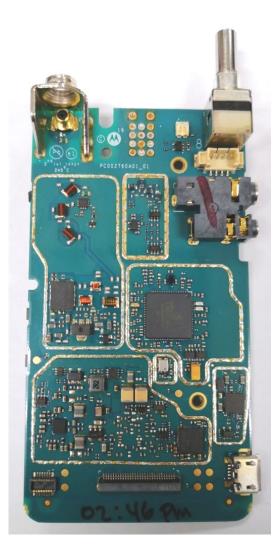

#### Exhibits 9B - RF board without Shields (Top)

RF board <u>without</u> Shields (Top) -Full Keypad (FKP) model, AAH87JDF9JA2AN-

# RF board <u>without</u> Shields (Top) -Limited Keypad (LKP) model, AAH87JDH9JA2AN-

RF board <u>without</u> Shields (Top) -Non Keypad (NKP) model, AAH87JDC9JA2AN-