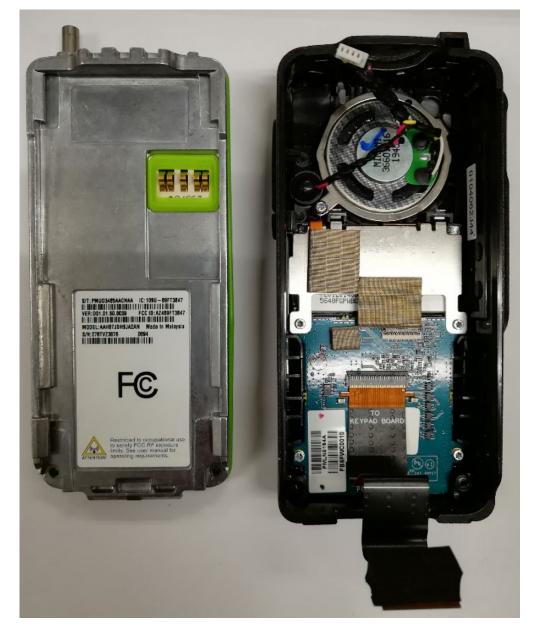

#### Exhibit 9E – RF board with chassis and housing (Front Side)

RF board with chassis and housing (front side) -Full Keypad (FKP) model, AAH87JDF9JA2AN-

RF board with chassis and housing (front side) -Limited Keypad (LKP) model, AAH87JDH9JA2AN-

RF board with chassis and housing (front side) -Non Keypad (NKP) model, AAH87JDC9JA2AN)-