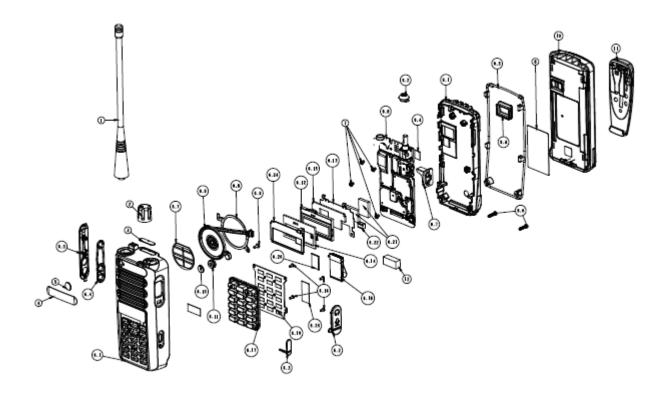

### Exhibit 9G – Exploded view of radio

#### Full Keypad Exploded View

Exploded View of Radio -Full Keypad (FKP) model, AAH87JDF9JA2AN-