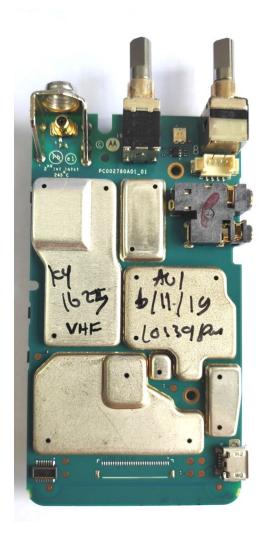

## Exhibits 9A - RF board with Shields (Top)

RF board <u>with</u> Shields (Top) -Full Keypad (FKP) model, AAH87JDF9JA2AN-

RF board <u>with</u> Shields (Top) -Limited Keypad (LKP) model, AAH87JDH9JA2AN-

RF board <u>with</u> Shields (Top) -Non Keypad (NKP) model, AAH87JDC9JA2AN-