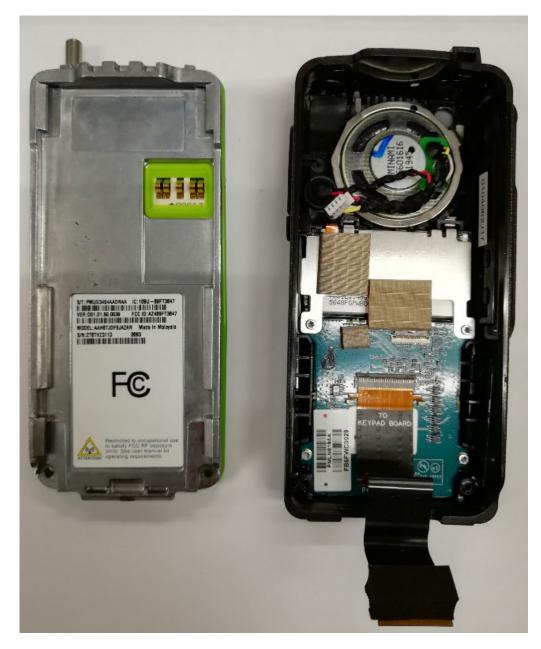

#### Exhibit 9E – RF board with chassis and housing (Front Side)

RF board with chassis and housing (front side) -Full Keypad (FKP) model, AAH87JDF9JA2AN-

RF board with chassis and housing (front side) -Limited Keypad (LKP) model, AAH87JDH9JA2AN-

RF board with chassis and housing (front side) -Non Keypad (NKP) model, AAH87JDC9JA2AN)-