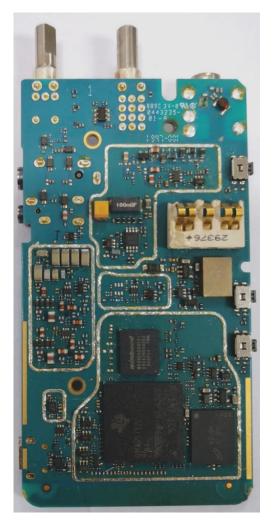

#### Exhibits 9B - RF board without Shields (Top)

RF board <u>without</u> Shields (Top) -Full Keypad (FKP) model, AAH87JDF9JA2AN-

# RF board <u>without</u> Shields (Top) -Limited Keypad (LKP) model, AAH87JDH9JA2AN-

RF board <u>without</u> Shields (Top) -Non Keypad (NKP) model, AAH87JDC9JA2AN-