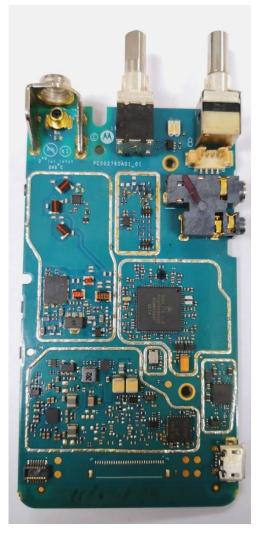

#### Exhibits 9B - RF board without Shields (Top)

RF board <u>without</u> Shields (Top) -Full Keypad (FKP) model, AAH87JDF9JA2AN-

# RF board <u>without</u> Shields (Top) -Limited Keypad (LKP) model, AAH87JDH9JA2AN-

RF board <u>without</u> Shields (Top) -Non Keypad (NKP) model, AAH87JDC9JA2AN-