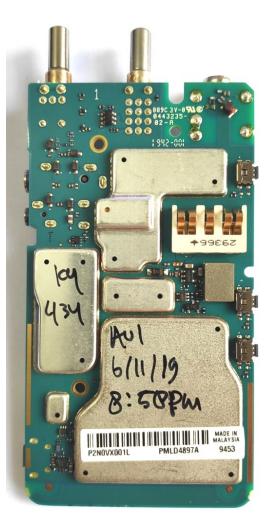

## Exhibits 9A - RF board with Shields (Top)

RF board <u>with</u> Shields (Top) -Full Keypad (FKP) model, AAH87JDF9JA2AN-

RF board <u>with</u> Shields (Top) -Limited Keypad (LKP) model, AAH87JDH9JA2AN-

RF board <u>with</u> Shields (Top) -Non Keypad (NKP) model, AAH87JDC9JA2AN-