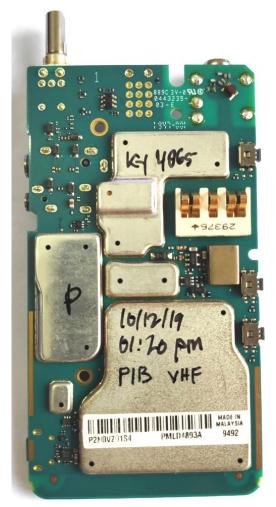

#### Exhibit 9C – RF board with Shields (Bottom)

RF board <u>with</u> Shields (Bottom) - Full Keypad (FKP) model, AAH87JDF9JA2AN-

RF board <u>with</u> Shields (Bottom) -Limited Keypad (LKP) model, AAH87JDH9JA2AN-

RF board <u>with</u> Shields (Bottom) -Non Keypad (NKP) model, AAH87JDC9JA2AN-