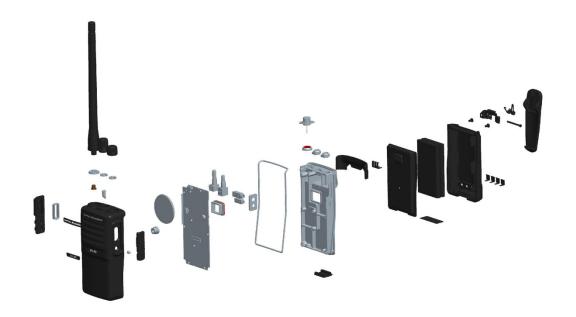

# **Internal Photographs**

(Pursuant to FCC Part 2.1033(b)(7) and 2.1033(c)(12))

| The following photographs are attached.           | <u>Exhibit</u> |
|---------------------------------------------------|----------------|
| 1. RF Board (Top)                                 | 9A             |
| 2. RF Board (Bottom)                              | 9B             |
| 3. RF Board with chassis and housing (front side) | 9C             |
| 4. Chassis and housing (back side)                | 9D             |
| 5. Exploded view of radio                         | 9E             |

#### <u>Exhibit 9E</u>

Exploded view of radio