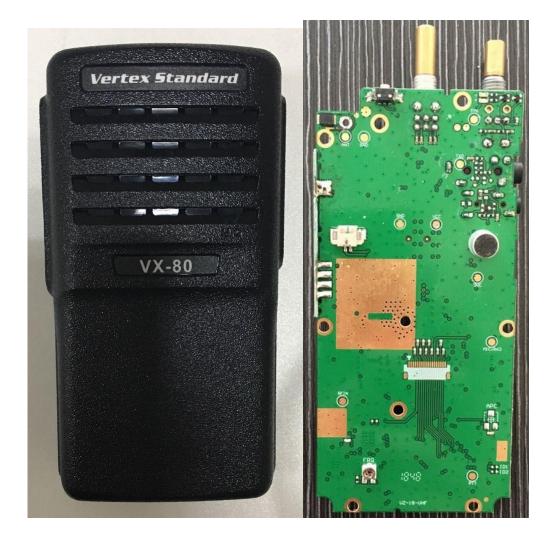

## EXHIBIT 9

# **Internal Photographs**

(Pursuant to FCC Part 2.1033(b)(7) and 2.1033(c)(12))

| The following photographs are attached.           | <u>Exhibit</u> |
|---------------------------------------------------|----------------|
| 1. RF Board (Top)                                 | 9A             |
| 2. RF Board (Bottom)                              | 9B             |
| 3. RF Board with chassis and housing (front side) | 9C             |
| 4. Chassis and housing (back side)                | 9D             |
| 5. Exploded view of radio                         | 9E             |

### Exhibit 9A



RF Board (Top)

### Exhibit 9B



RF Board (Bottom)

#### Exhibit 9C



RF Board with Chassis and housing (front side)

# <u>Exhibit 9D</u>



Chassis and housing (back side)

#### <u>Exhibit 9E</u>



Exploded view of radio