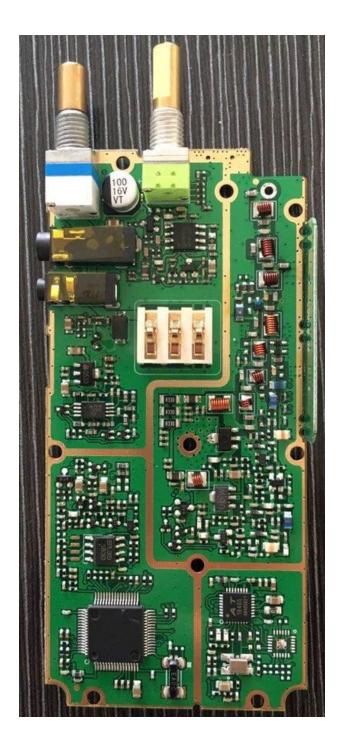

## EXHIBIT 9

# **Internal Photographs**

(Pursuant to FCC Part 2.1033(b)(7) and 2.1033(c)(12))

| The following photographs are attached.           | <u>Exhibit</u> |
|---------------------------------------------------|----------------|
| 1. RF Board (Top)                                 | 9A             |
| 2. RF Board (Bottom)                              | 9B             |
| 3. RF Board with chassis and housing (front side) | 9C             |
| 4. Chassis and housing (back side)                | 9D             |
| 5. Exploded view of radio                         | 9E             |

### Exhibit 9A



RF Board (Top)

### Exhibit 9B



RF Board (Bottom)

#### Exhibit 9C



RF Board with Chassis and housing (front side)

# <u>Exhibit 9D</u>



Chassis and housing (back side)

#### <u>Exhibit 9E</u>



Exploded view of radio