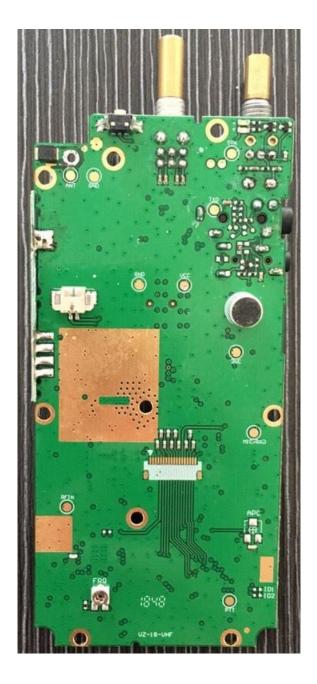

## EXHIBIT 9

# **Internal Photographs**

(Pursuant to FCC Part 2.1033(b)(7) and 2.1033(c)(12))

| The following photographs are attached.           | <u>Exhibit</u> |
|---------------------------------------------------|----------------|
| 1. RF Board (Top)                                 | 9A             |
| 2. RF Board (Bottom)                              | 9B             |
| 3. RF Board with chassis and housing (front side) | 9C             |
| 4. Chassis and housing (back side)                | 9D             |
| 5. Exploded view of radio                         | 9E             |

### Exhibit 9A



RF Board (Top)

### Exhibit 9B



RF Board (Bottom)

#### Exhibit 9C



RF Board with Chassis and housing (front side)

# <u>Exhibit 9D</u>



Chassis and housing (back side)

#### <u>Exhibit 9E</u>



Exploded view of radio