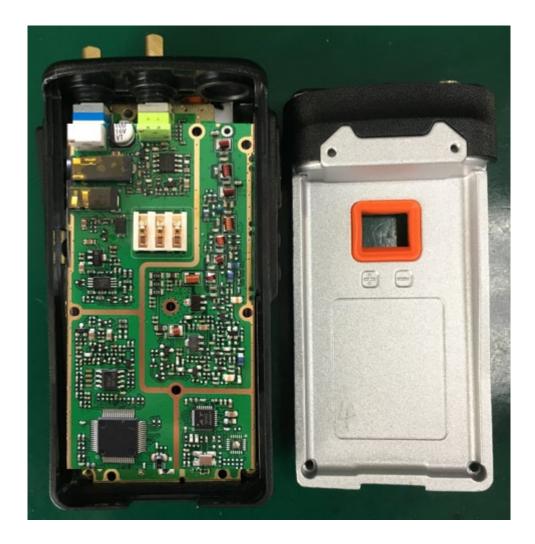

## EXHIBIT 9

# **Internal Photographs**

(Pursuant to FCC Part 2.1033(b)(7) and 2.1033(c)(12))

| The following photographs are attached.           | <u>Exhibit</u> |
|---------------------------------------------------|----------------|
| 1. RF Board (Top)                                 | 9A             |
| 2. RF Board (Bottom)                              | 9B             |
| 3. RF Board with chassis and housing (front side) | 9C             |
| 4. Chassis and housing (back side)                | 9D             |
| 5. Exploded view of radio                         | 9E             |

### Exhibit 9A



RF Board (Top)

### Exhibit 9B



RF Board (Bottom)

#### Exhibit 9C



RF Board with Chassis and housing (front side)

# <u>Exhibit 9D</u>



Chassis and housing (back side)

#### <u>Exhibit 9E</u>



Exploded view of radio