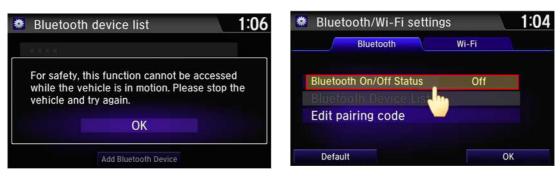

Bluetooth (Wi-Fi) Settings

Park your car, you want the following operations.

When Status is Off, touch and set to On.

You can find parring is sucsess.