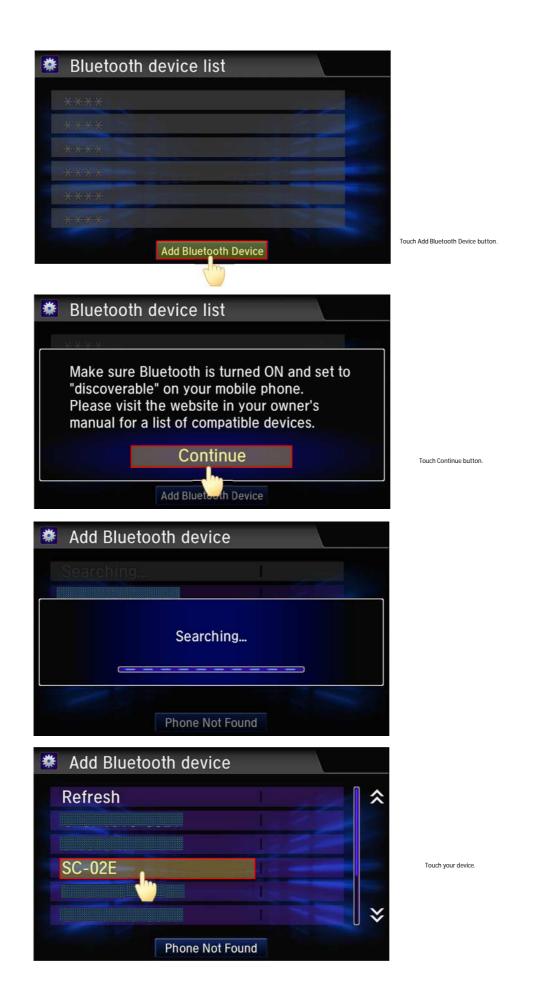

Bluetooth (Wi-Fi) Settings

Park your car, you want the following operations.

When Status is Off, touch and set to On.

You can find parring is sucsess.