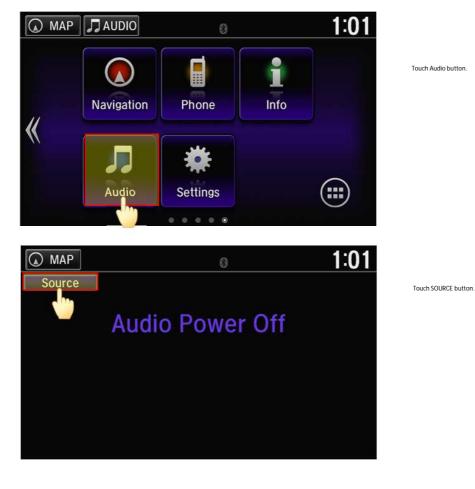

## **Operational Buttons**

Capacitive Touch Panel Switch

Audio Select

| Ex.: USB Audio play screen |                      |                                    |                 |
|----------------------------|----------------------|------------------------------------|-----------------|
| MAP                        |                      |                                    |                 |
| SOURCE                     | 02 music             |                                    | •€ 01           |
| Y a                        | O1 Air Glow          | Air Glow-Theme Of CD Name Test C.D |                 |
|                            | øg                   | ŧs_                                | ~               |
| <ul> <li>Fo</li> </ul>     | lder 🕨               | 🕶 Tr                               | ack 🗪           |
| Random in<br>Folder        | Random All<br>Tracks | Repeat<br>Folder                   | Repeat<br>Track |