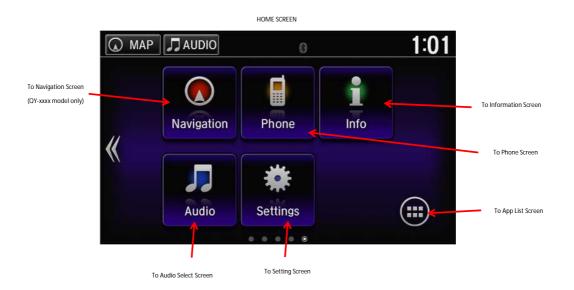

## **Operational Buttons**

Capacitive Touch Panel Switch

Audio Select

| Ex.: USB Audio play screen |                      |                                    |                 |
|----------------------------|----------------------|------------------------------------|-----------------|
| MAP                        |                      |                                    |                 |
| SOURCE                     | 02 music             |                                    | •€ 01           |
| Y a                        | O1 Air Glow          | Air Glow-Theme Of CD Name Test C.D |                 |
|                            | øg                   | ŧs_                                | ~               |
| <ul> <li>Fo</li> </ul>     | lder 🕨               | 🕶 Tr                               | ack 🗪           |
| Random in<br>Folder        | Random All<br>Tracks | Repeat<br>Folder                   | Repeat<br>Track |