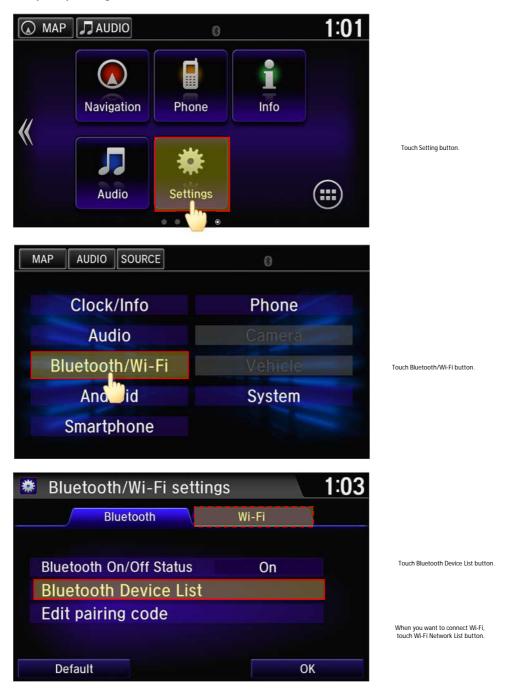

Bluetooth (Wi-Fi) Settings

Park your car, you want the following operations.

When Status is Off, touch and set to On.

You can find parring is sucsess.