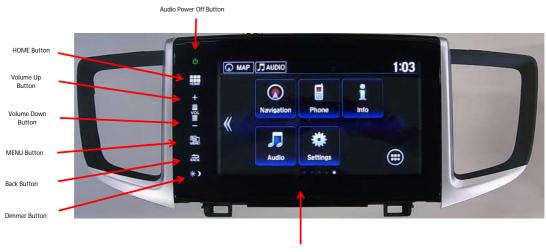

## **Operational Buttons**

Capacitive Touch Panel Switch

Audio Select

| Ex.: USB Audio play screen |                      |                                    |                 |
|----------------------------|----------------------|------------------------------------|-----------------|
| MAP                        |                      |                                    |                 |
| SOURCE                     | 02 music             |                                    | •€ 01           |
| Y a                        | O1 Air Glow          | Air Glow-Theme Of CD Name Test C.D |                 |
|                            | øg                   | ŧs_                                | ~               |
| <ul> <li>Fo</li> </ul>     | lder 🕨               | 🕶 Tr                               | ack 🗪           |
| Random in<br>Folder        | Random All<br>Tracks | Repeat<br>Folder                   | Repeat<br>Track |