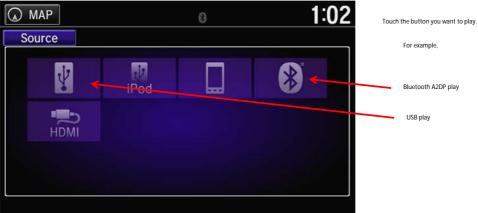

## **Operational Buttons**

Capacitive Touch Panel Switch

Audio Select

| Ex.: USB Audio play screen |                      |                                    |                 |
|----------------------------|----------------------|------------------------------------|-----------------|
| MAP                        |                      |                                    |                 |
| SOURCE                     | 02 music             |                                    | •€ 01           |
| Y a                        | O1 Air Glow          | Air Glow-Theme Of CD Name Test C.D |                 |
|                            | øg                   | ŧs_                                | ~               |
| <ul> <li>Fo</li> </ul>     | lder 🕨               | 🕶 Tr                               | ack 🗪           |
| Random in<br>Folder        | Random All<br>Tracks | Repeat<br>Folder                   | Repeat<br>Track |