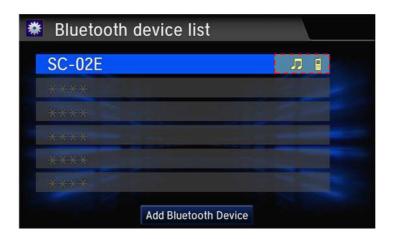

Bluetooth (Wi-Fi) Settings

Park your car, you want the following operations.

When Status is Off, touch and set to On.

You can find parring is sucsess.