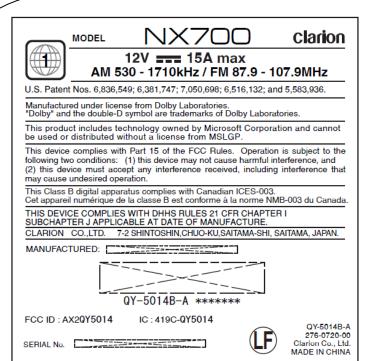

# **NX700 Label Information**

Product 2DIN DVD AUDIO-VISUAL-NAVI UNIT

Model NX700

FCC ID AX2QY5014 IC ID 419C-QY5014

This label base make by YUPO.

The ink used is DURA ink DLH.