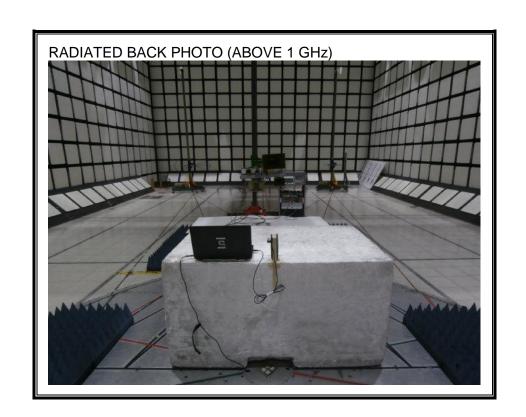

#### **RADIATED RF MEASUREMENT SETUP (ABOVE 1 GHz)**

REPORT NO: 10451636 FCC ID: AVHM8936

DATE: 2014-09-18

IC: 10329A-M8936

1285 WALT WHITMAN RD, MELVILLE, NY 11747, USA TEL: (631) 271-6200 FAX: (877) 854-3577 This report shall not be reproduced except in full, without the written approval of UL LLC