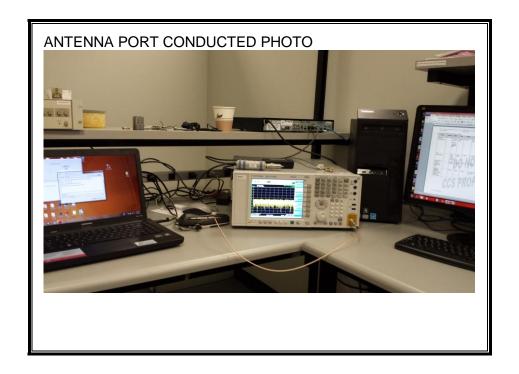

## DATE: 2014-09-18 IC: 10329A-M8936

#### 11. **SETUP PHOTOS**

### ANTENNA PORT CONDUCTED RF MEASUREMENT SETUP



#### RADIATED RF MEASUREMENT SETUP (BELOW 1 GHz)



REPORT NO: 10451636 FCC ID: AVHM8936



DATE: 2014-09-18

IC: 10329A-M8936

#### **RADIATED RF MEASUREMENT SETUP (ABOVE 1 GHz)**



REPORT NO: 10451636 FCC ID: AVHM8936



DATE: 2014-09-18

IC: 10329A-M8936

1285 WALT WHITMAN RD, MELVILLE, NY 11747, USA TEL: (631) 271-6200 FAX: (877) 854-3577 This report shall not be reproduced except in full, without the written approval of UL LLC

#### RADIATED RF MEASUREMENT SETUP FOR PORTABLE CONFIGURATION



REPORT NO: 10451636 FCC ID: AVHM8936



DATE: 2014-09-18

IC: 10329A-M8936

REPORT NO: 10451636 FCC ID: AVHM8936



DATE: 2014-09-18

IC: 10329A-M8936

#### POWERLINE CONDUCTED EMISSIONS MEASUREMENT SETUP









# **END OF REPORT**