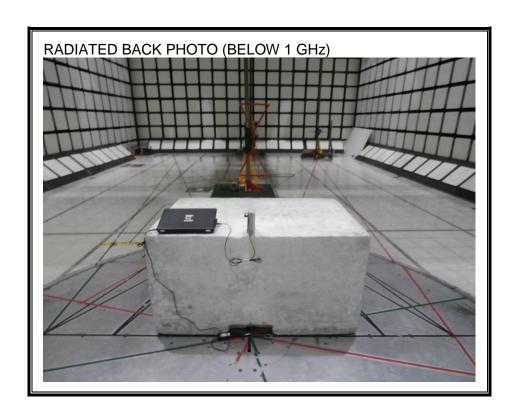

#### RADIATED RF MEASUREMENT SETUP (BELOW 1 GHz)

REPORT NO: 10451636 FCC ID: AVHM8936

DATE: 2014-09-18

IC: 10329A-M8936