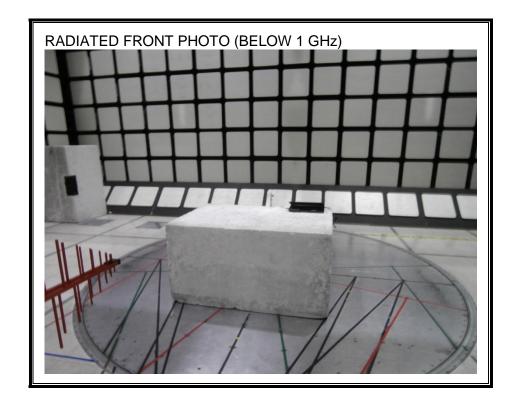

#### RADIATED RF MEASUREMENT SETUP (BELOW 1 GHz)

REPORT NO: 10451636 FCC ID: AVHM8936

DATE: 2014-09-18

IC: 10329A-M8936