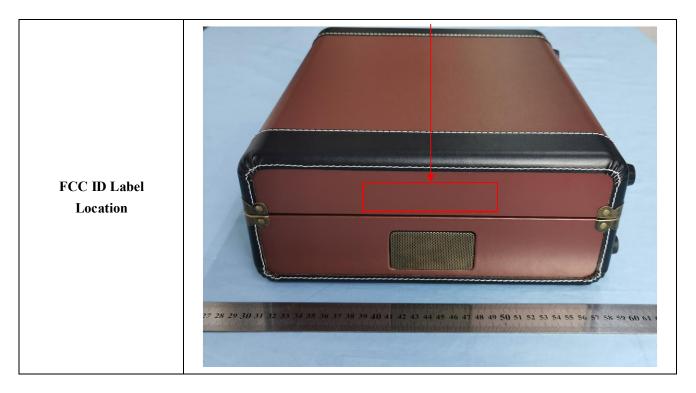

### **CROSLEY**

**Product Name: Executive Deluxe USB Turntable** 

Model: CR6019D-BR FCC ID: AUSCR6019

This device complies with Part 15 of the FCC Rules. Operation is subject to the following two conditions:

- (1) This device may not cause harmful interference, and
- (2) this device must accept any interference received, including interference that may cause undesired operation.

<u>Specifications</u>: The label shall be securely affixed to a permanently attached part of the device, in a location where it is visible or easily accessible to the user, and shall not be readily detachable. The label shall be sufficiently durable to remain fully legible and intact on the device in all normal conditions of use throughout the device's expected lifetime.

# **Proposed Label Location on EUT**