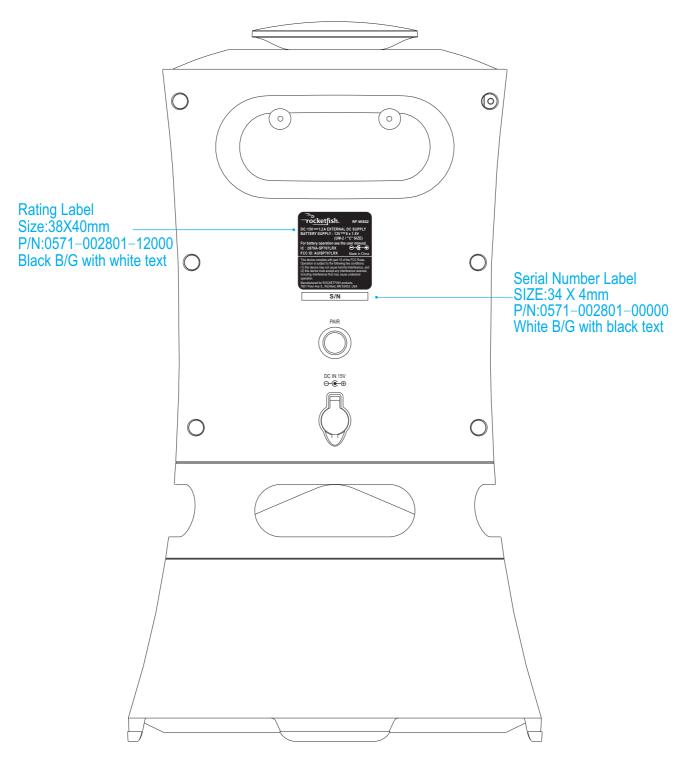

## **BACK CABINET**

Model no.: RF-WS02USA

SCALE:2:1

| S/N LABEL |            |
|-----------|------------|
|           | XXXXXXXXXX |
| _         |            |

The other 6 digit is running no.

Total 11 digit, the first 5 digit is date code, the other 6 digit is running number, running from 000001 in accumulated format For example: 8C31A000001

Date code format: YMDDA
"Y" stands for year. 1 digital number for the last number of year.
"M" stands for month. English letter from A to L. A for Jan, B for Feb,...
L for Dec.
"DD" stands for date. 2 digital number for actual date.
"A" products produced in QY.