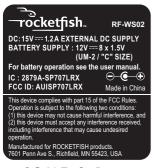

## **BACK CABINET**

Model no.: RF-WS02USA

SCALE:2:1

| S/N LABEL |            |
|-----------|------------|
|           | XXXXXXXXXX |
| _         |            |

The other 6 digit is running no.

Total 11 digit, the first 5 digit is date code, the other 6 digit is running number, running from 000001 in accumulated format For example: 8C31A000001

Date code format: YMDDA
"Y" stands for year. 1 digital number for the last number of year.
"M" stands for month. English letter from A to L. A for Jan, B for Feb,...
L for Dec.
"DD" stands for date. 2 digital number for actual date.
"A" products produced in QY.