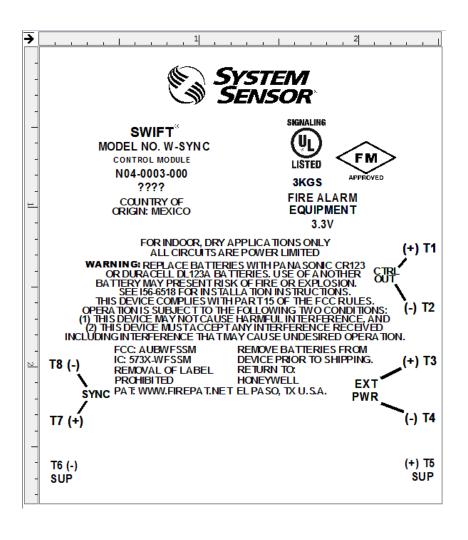

## **NAMEPLATE: W-SYNC**

N04-0003-000

PART NUMBER

| 8/31/17                                                                                                                                       | RELESEASE TO PRODUCTION |                                                                                                                                              |  | C. CISNEROS                        |  | A                  | € SVETI                                   | =n #          |
|-----------------------------------------------------------------------------------------------------------------------------------------------|-------------------------|----------------------------------------------------------------------------------------------------------------------------------------------|--|------------------------------------|--|--------------------|-------------------------------------------|---------------|
| DATE                                                                                                                                          | DESCRIPTION OF CHANGE   |                                                                                                                                              |  | CHANGED BY                         |  | REVISION           | SYSTEM SENSOR                             |               |
| THIS PRINT AND INFORMATION THEREIN<br>ARE PROPRIETARY TO SYSTEM SENSOR<br>AND SHALL NOT BE USED IN WHOLE<br>OR IN PART WITHOUT THEIR CONSENT. |                         | LABEL IS <u>NOT</u> TO SIZE. RULERS INDICATE INCHES.<br>REFER TO B.O.M. AND LABEL STOCK DRAWING<br>FOR ACTUAL SHAPE AND DIMENSIONS OF LABEL. |  | DRAWN BY C. CISNEROS  DATE 8/31/17 |  | SHEET<br>A<br>SIZE | 3825 OHIO AVENUE<br>ST. CHARLES, IL 60174 |               |
|                                                                                                                                               |                         | NAMEPLATE (IN-HOUSE): W-SYNC                                                                                                                 |  |                                    |  |                    | DRAWING NUMBER N04-0003                   | SHT:OF<br>1:1 |