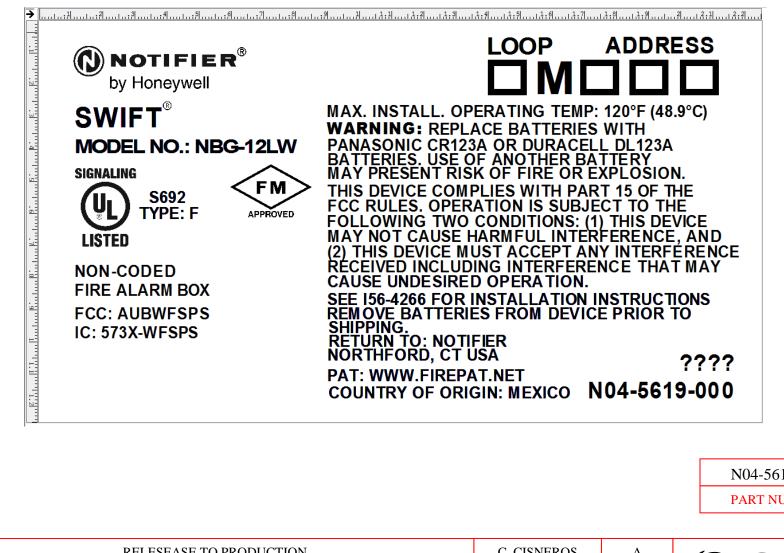

## NAMEPLATE: NBG-12LW

N04-5619-000

PART NUMBER

| 8/31/17                                                                                                   | RE                         | ELESEASE TO PRODUCTION                                                                                                                       |  | C. CISNEROS            |  | А                          | SYSTEM<br>SENSOR<br>3825 OHIO AVENUE<br>ST. CHARLES, IL 60174 |  |
|-----------------------------------------------------------------------------------------------------------|----------------------------|----------------------------------------------------------------------------------------------------------------------------------------------|--|------------------------|--|----------------------------|---------------------------------------------------------------|--|
| DATE                                                                                                      |                            | DESCRIPTION OF CHANGE                                                                                                                        |  | CHANGED BY             |  | REVISION                   |                                                               |  |
| THIS PRINT AND INFORMATION THEREIN<br>ARE PROPRIETARY TO SYSTEM SENSOR<br>AND SHALL, NOT BE USED IN WHOLE |                            | LABEL IS <u>NOT</u> TO SIZE. RULERS INDICATE INCHES.<br>REFER TO B.O.M. AND LABEL STOCK DRAWING<br>FOR ACTUAL SHAPE AND DIMENSIONS OF LABEL. |  | WN BYDATESNEROS8/31/17 |  | SHEET<br>A<br>SIZE         |                                                               |  |
|                                                                                                           | ART WITHOUT THEIR CONSENT. | TITLE<br>NAMEPLATE (IN-HOUSE): NBG-12LW                                                                                                      |  |                        |  | drawing number<br>N04-5619 | sht:of<br>1:1                                                 |  |