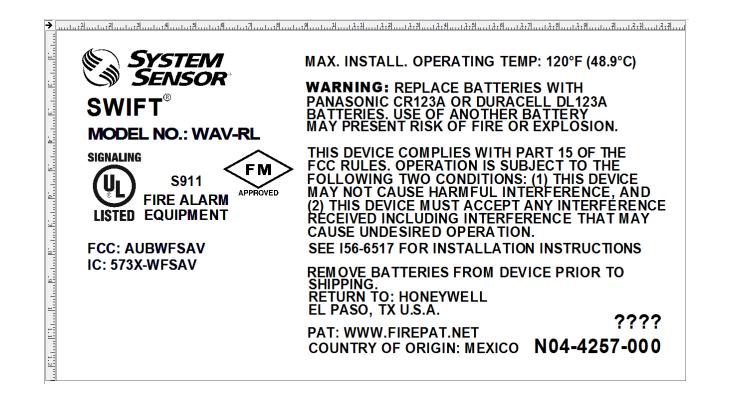

## NAMEPLATE: WAV-RL

N04-4257-000

PART NUMBER

| 8/31/17                                                                                                  | RE                         | LESEASE TO PRODUCTION                                                                                                                        |  | C. CISNEROS              |  | А                  | System                                    |               |
|----------------------------------------------------------------------------------------------------------|----------------------------|----------------------------------------------------------------------------------------------------------------------------------------------|--|--------------------------|--|--------------------|-------------------------------------------|---------------|
| DATE                                                                                                     | DATE DESCRIPTION OF CHANGE |                                                                                                                                              |  | CHANGED BY               |  | REVISION           | SYSTEM<br>SENSOR                          |               |
| THIS PRINT AND INFORMATION THEREIN<br>ARE PROPRIETARY TO SYSTEM SENSOR<br>AND SHALL NOT BE USED IN WHOLE |                            | LABEL IS <u>NOT</u> TO SIZE. RULERS INDICATE INCHES.<br>REFER TO B.O.M. AND LABEL STOCK DRAWING<br>FOR ACTUAL SHAPE AND DIMENSIONS OF LABEL. |  | AWN BYDATEISNEROS8/31/17 |  | SHEET<br>A<br>SIZE | 3825 OHIO AVENUE<br>ST. CHARLES, IL 60174 |               |
|                                                                                                          | ART WITHOUT THEIR CONSENT. | TITLE<br>NAMEPLATE (IN-HOUSE): WAV-RL                                                                                                        |  |                          |  |                    | drawing number<br>N04-4257                | SHT:OF<br>1:1 |