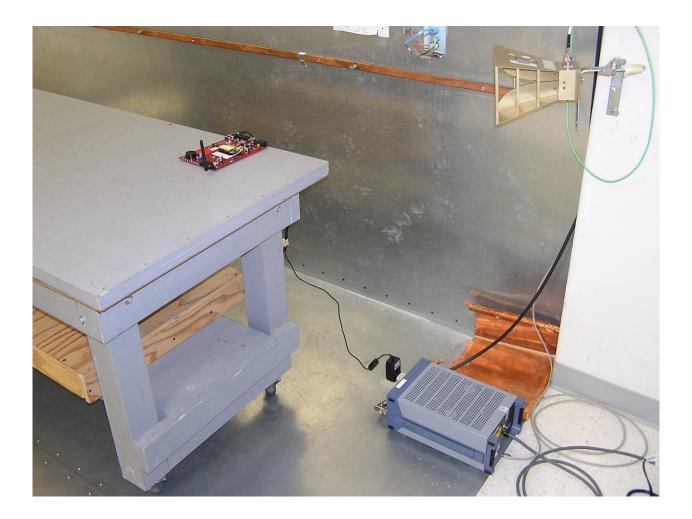

### 2.7 AC Line Conducted Emissions Front

#### 2.8 AC Line Conducted Emissions Side