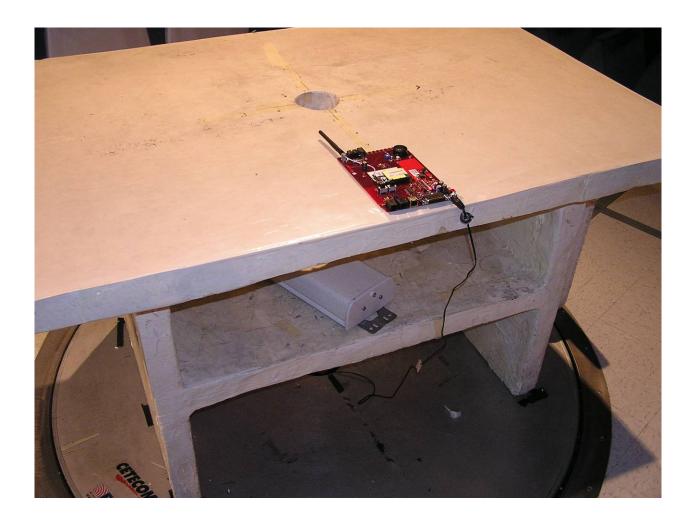

ing is in compliance with the applicable criteria specified in FCC rules Parts 2, 22 and 24 of Title 47 of the Code of Federal Regulations and in compliance with the applicable criteria specified in Industry Canada rules RSS132 and RSS133.

| Company                  | Description     | Model #                  |
|--------------------------|-----------------|--------------------------|
| Multi-Tech Systems, Inc. | SocketModem GSM | MTSMC-G-F4<br>MTMMC-G-F4 |

Date:2007/04/10

Name: Peter Mu Title: Project Engineer Company: Cetecom Inc. Address: 411 Dixon Landing Rd, Milpitas, CA 95035, USA Phone: +1 408 586 6221 Email: <u>peter.mu@cetecomusa.com</u> PAGE 4 OF 11

# 2 TEST SETUP PHOTOS

#### 2.1 RADIATED EMISSIONS



#### 2.2 RADIATED EMISSIONS



PAGE 6 OF 11

#### 2.3 RADIATED EMISSIONS



#### 2.4 Radiated Spurious Emissions Front



#### 2.5 Radiated Spurious Emissions Back



#### 2.6 Radiated Spurious Emissions Table Setup



### 2.7 AC Line Conducted Emissions Front



#### 2.8 AC Line Conducted Emissions Side