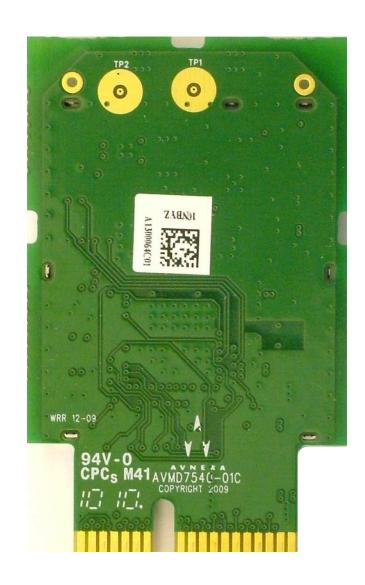

## Internal photographs of the Onkyo NS-RB1 wireless audio sender/receiver product: Backside detail of the radio module