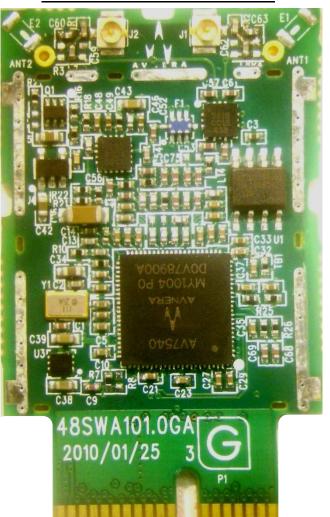

## Internal photographs of the Onkyo NS-RB1 wireless audio sender/receiver product: Internal details of the radio module

With shield can in place

With shield can removed