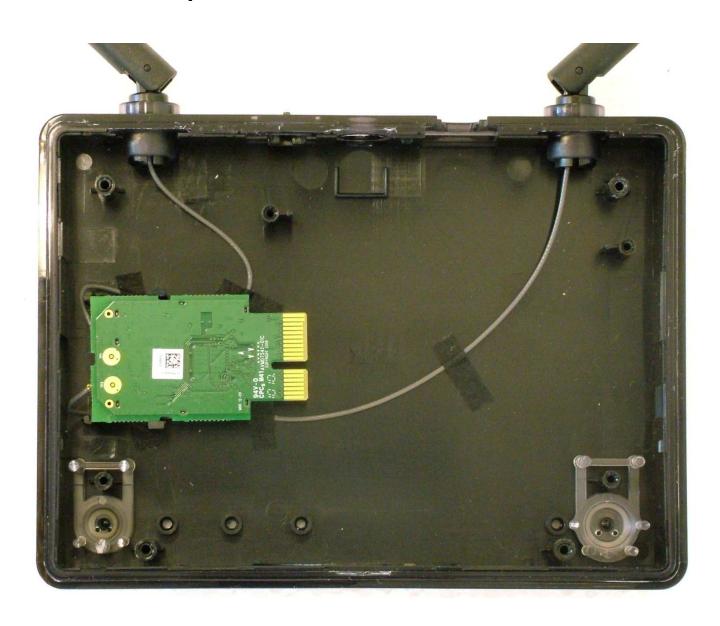

## Internal photographs of the Onkyo NS-RB1 wireless audio sender/receiver product: Case with audio main board removed