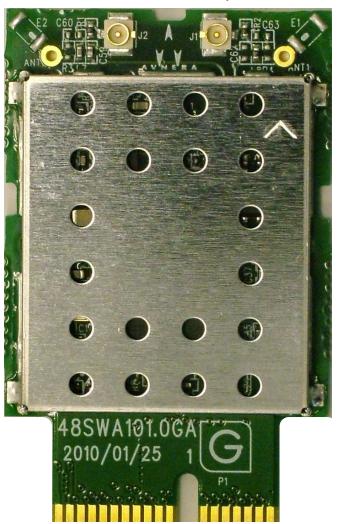

## Internal photographs of the Onkyo NS-RB1 wireless audio sender/receiver product: Internal details of the radio module

With shield can in place

With shield can removed