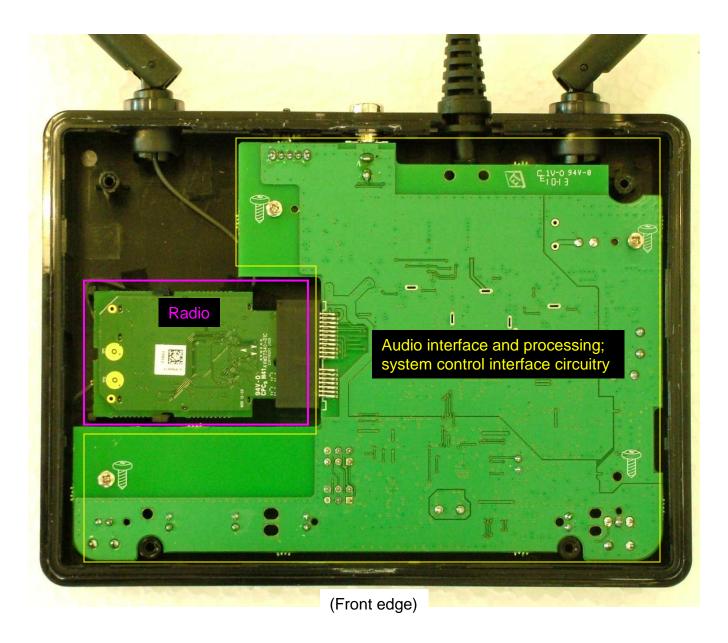

## Internal photographs of the Onkyo NS-RB1 wireless audio sender/receiver product: Case with bottom panel removed