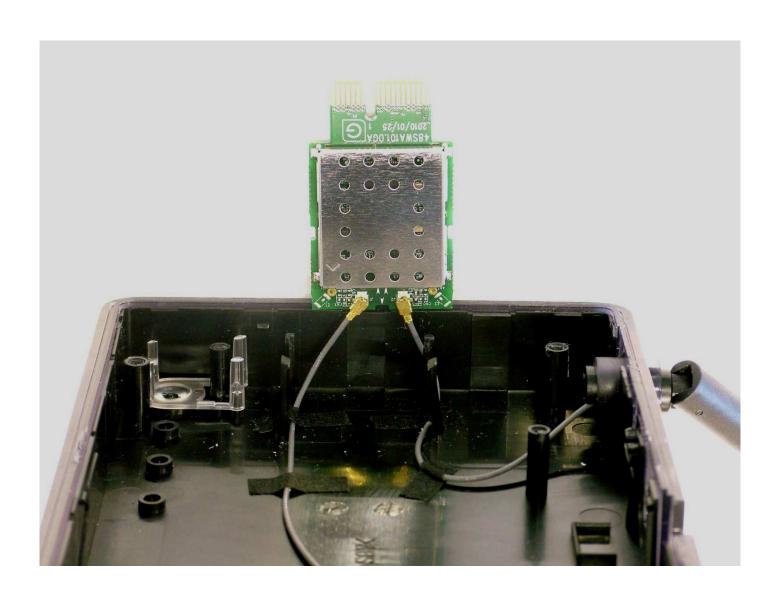

## Internal photographs of the Onkyo NS-RB1 wireless audio sender/receiver product: Antenna connections to the radio board