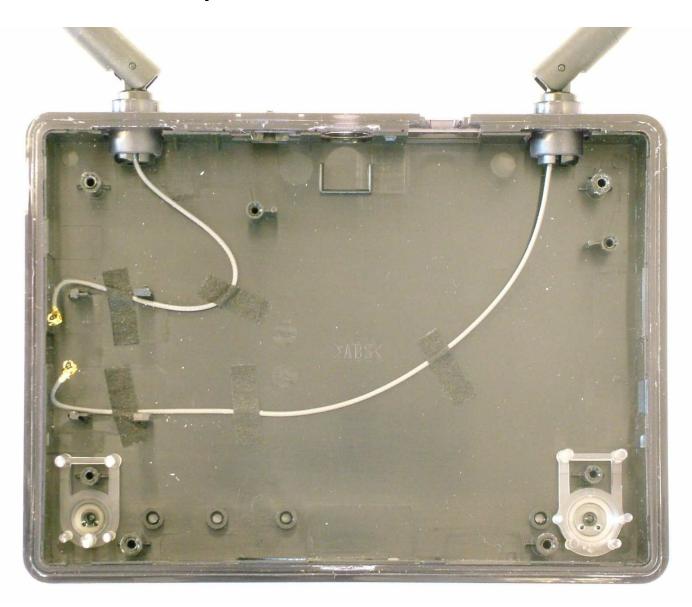

## Internal photographs of the Onkyo NS-RB1 wireless audio sender/receiver product: Case with both boards removed