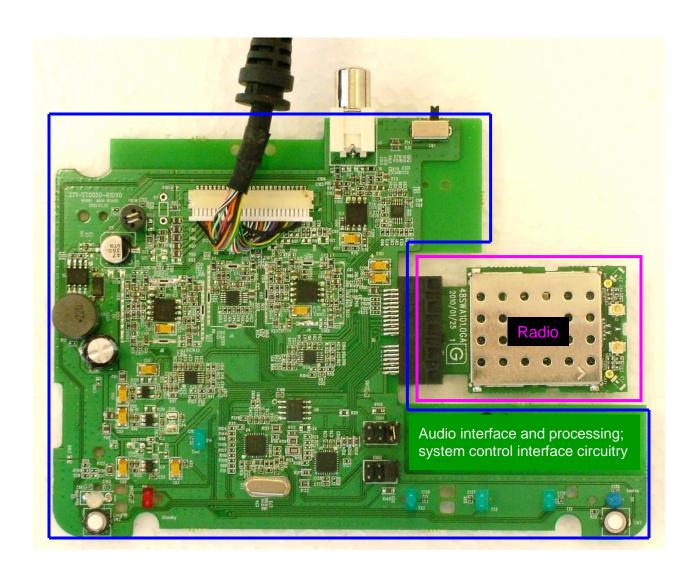

## Internal photographs of the Onkyo NS-RB1 wireless audio sender/receiver product: "Top" side of board assembly